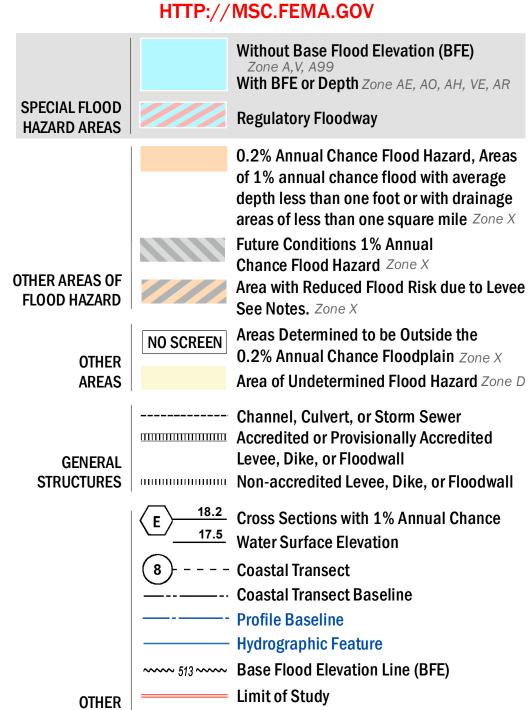

## FLOOD HAZARD INFORMATION

SEE FIS REPORT FOR ZONE DESCRIPTIONS AND INDEX MAP THE INFORMATION DEPICTED ON THIS MAP AND SUPPORTING DOCUMENTATION ARE ALSO AVAILABLE IN DIGITAL FORMAT AT

**Jurisdiction Boundary** 