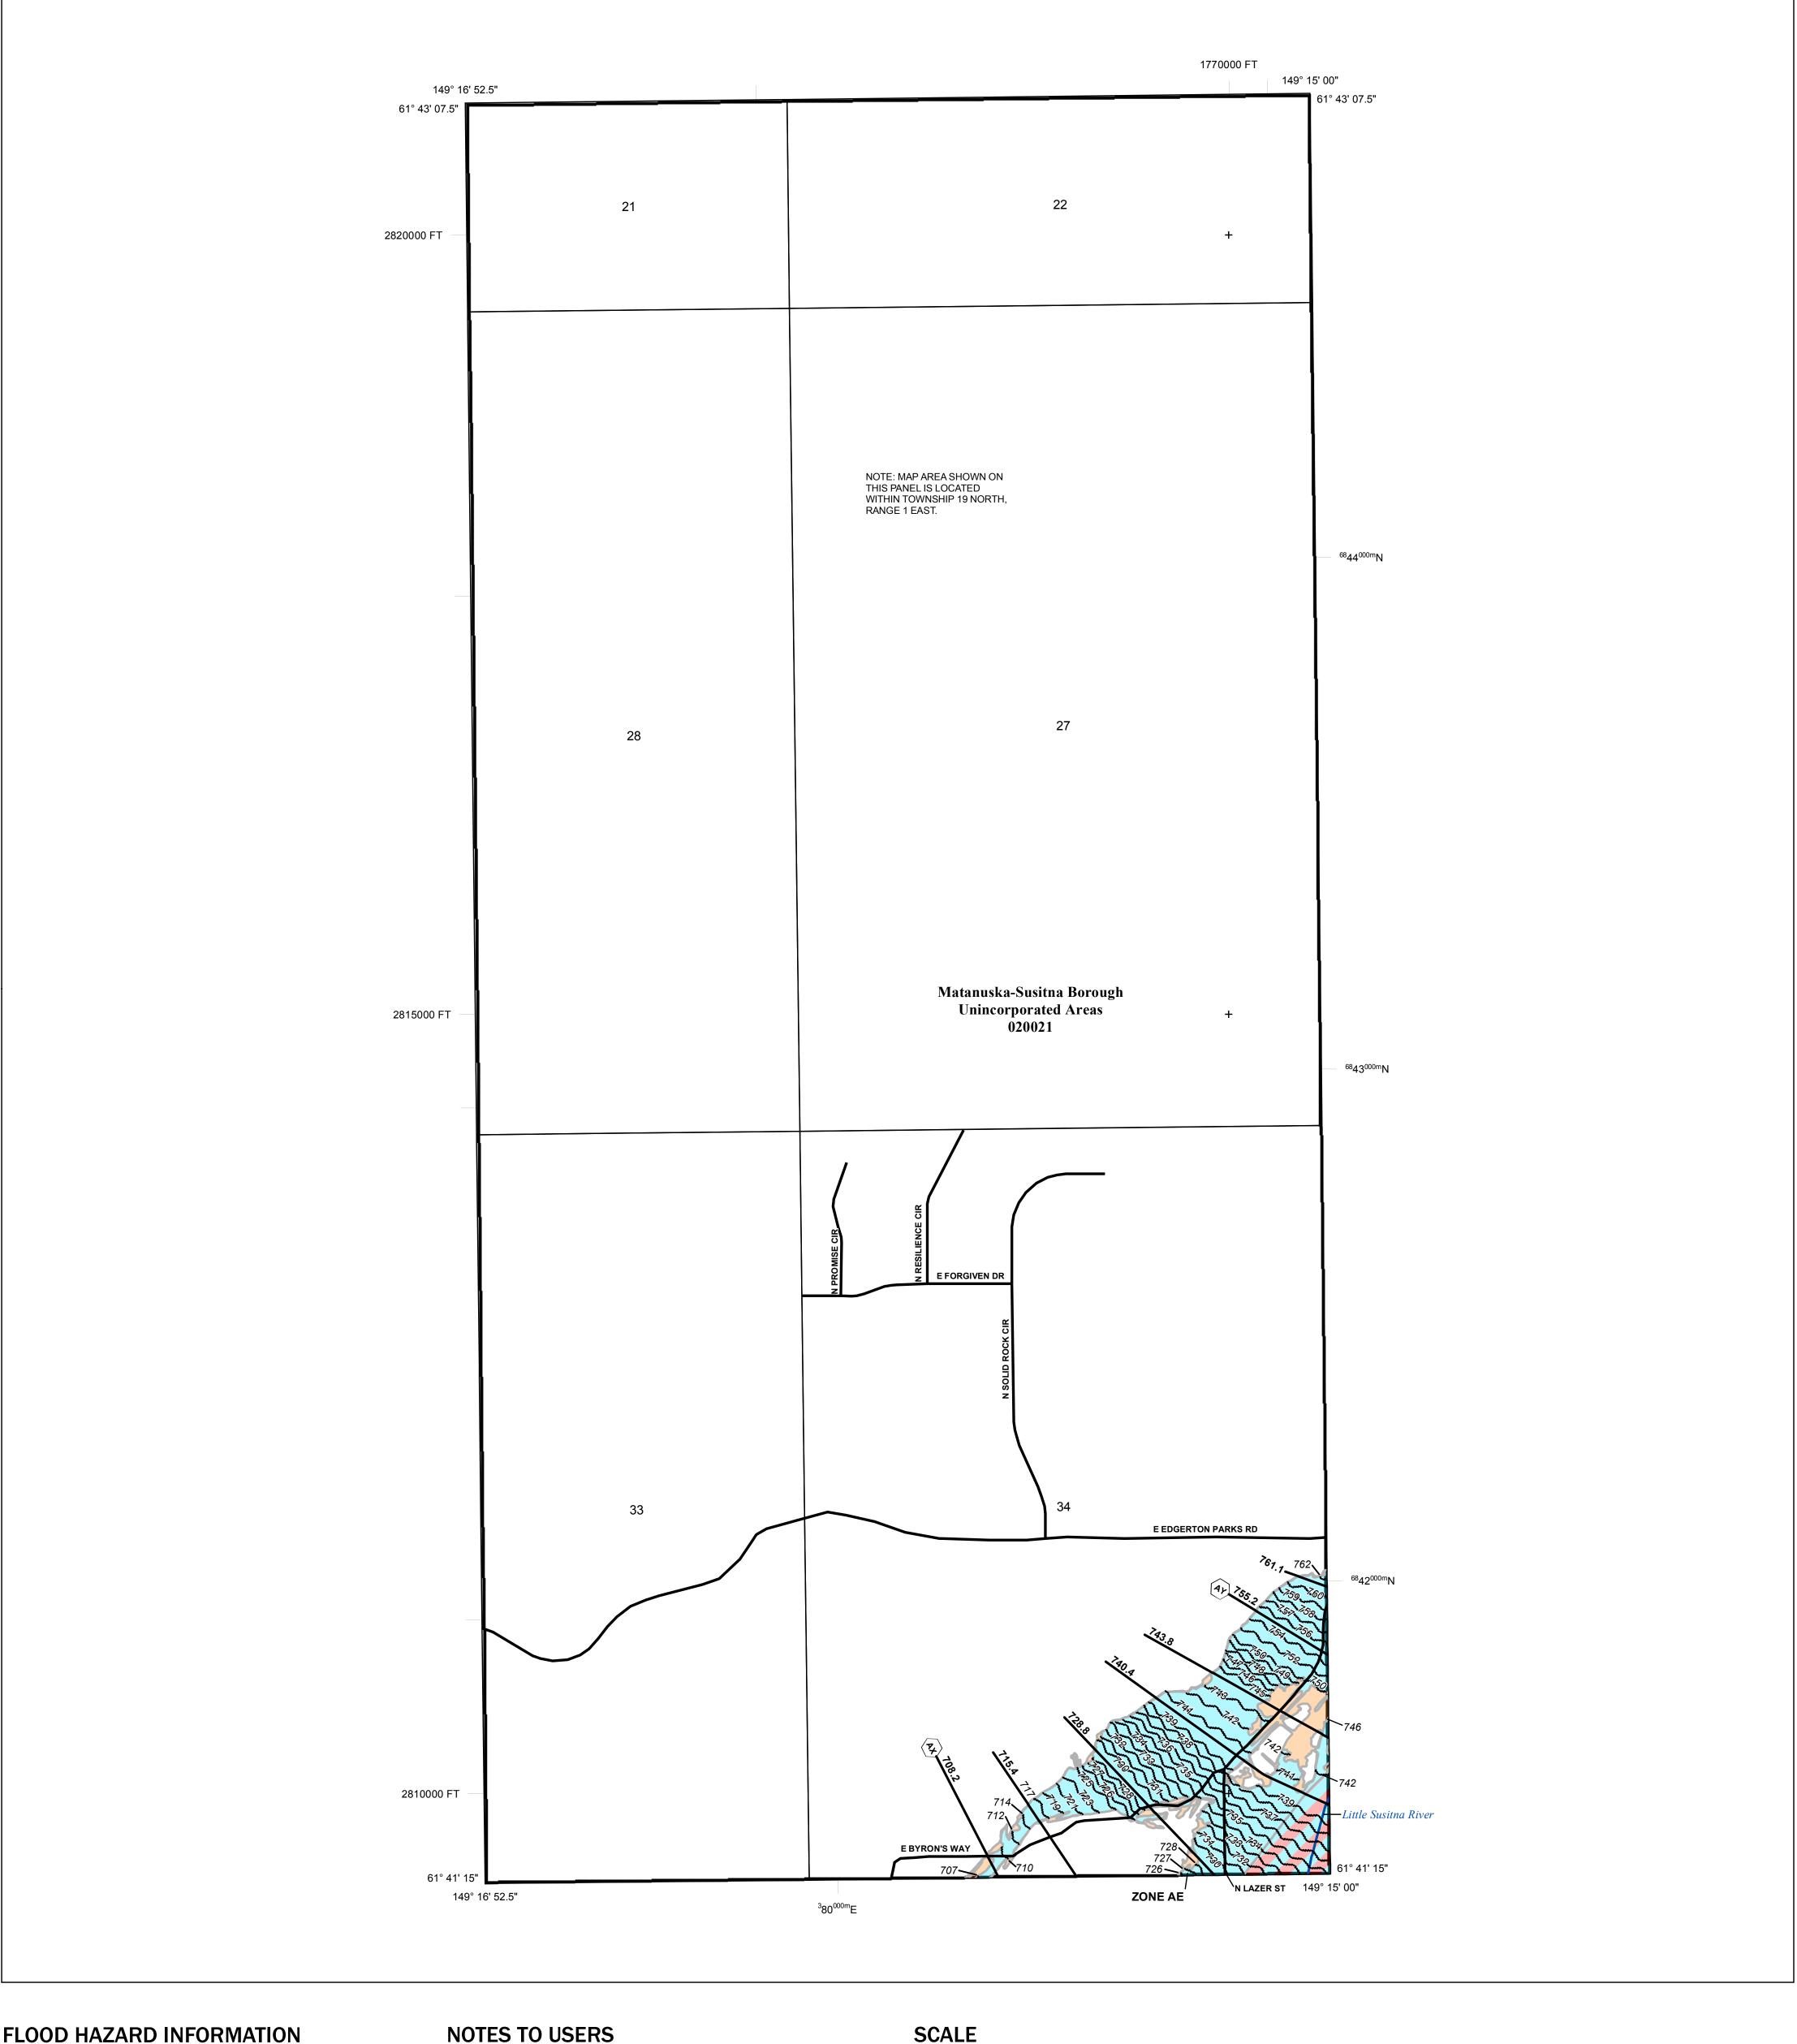

## FLOOD HAZARD INFORMATION

SEE FIS REPORT FOR ZONE DESCRIPTIONS AND INDEX MAP THE INFORMATION DEPICTED ON THIS MAP AND SUPPORTING DOCUMENTATION ARE ALSO AVAILABLE IN DIGITAL FORMAT AT

**Jurisdiction Boundary** 

## PANEL LOCATOR

National Flood Insurance Program S ZONE X

NATIONAL FLOOD INSURANCE PROGRAM FLOOD INSURANCE RATE MAP

MATANUSKA-SUSITNA BOROUGH, AK and Incorporated Areas PANEL 7234 OF 9855

Panel Contains:

COMMUNITY MATANUSKA-SUSITNA BOROUGH

NUMBER PANEL SUFFIX 020021 7234

> **PRELIMINARY** 8/19/2016

> > **VERSION NUMBER** 2.3.3.2 **MAP NUMBER** 02170C7234F **MAP REVISED**