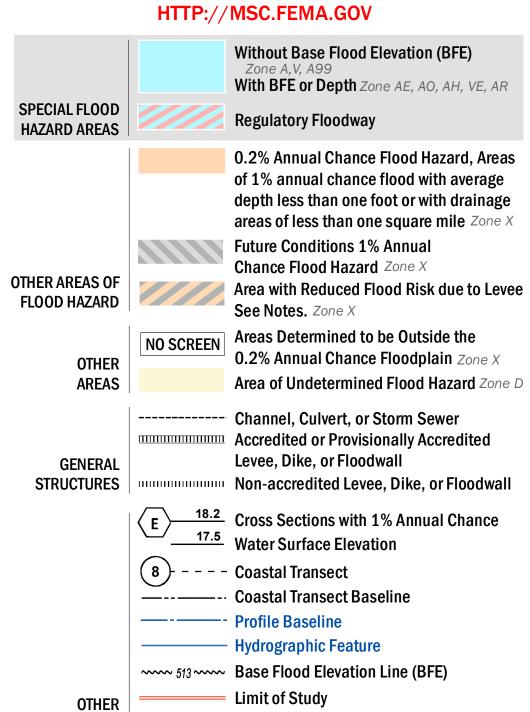

### FLOOD HAZARD INFORMATION

SEE FIS REPORT FOR ZONE DESCRIPTIONS AND INDEX MAP THE INFORMATION DEPICTED ON THIS MAP AND SUPPORTING DOCUMENTATION ARE ALSO AVAILABLE IN DIGITAL FORMAT AT

**Jurisdiction Boundary** 

**FEATURES** 