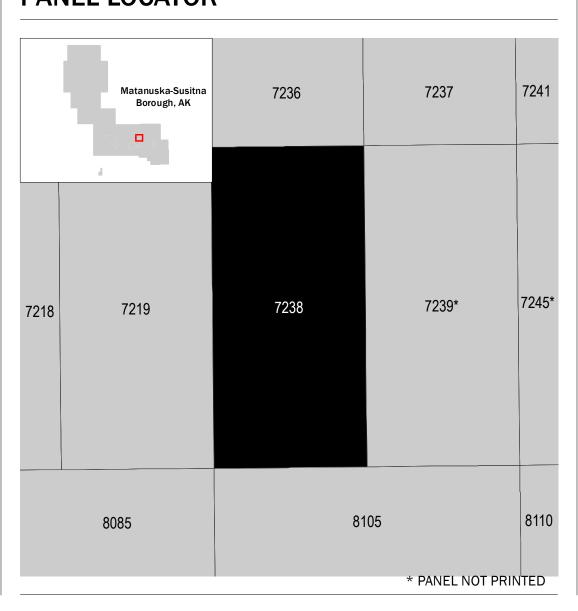

must obtain a current copy of the adjacent panel as well as the current FIRM Index. These may be ordered directly from the Map Service Center at the number listed above. For community and countywide map dates refer to the Flood Insurance Study report for this jurisdiction. To determine if flood insurance is available in the community, contact your Insurance agent or call the National Flood Insurance Program at 1-800-638-6620.

Base map information shown on this FIRM was provided in digital format by the United States Geological Survey (USGS), Matanuska-Susitna Borough GIS Department, Alaska State Geo-Spatial Data Clearinghouse, and Alaska Department of Natural Resources. Other information was derived from digital orthophotography at a 2-foot resolution

### **SCALE**



## PANEL LOCATOR



# National Flood Insurance Program NATIONAL FLOOD INSURANCE PROGRAM FLOOD INSURANCE RATE MAP MATANUSKA-SUSITNA BOROUGH, AK and Incorporated Areas PANEL 7238 of 9855

Panel Contains: COMMUNITY MATANUSKA-SUSITNA

S ZONE X

NUMBER PANEL SUFFIX 020021 7238 BOROUGH

> **PRELIMINARY** 8/19/2016

> > **VERSION NUMBER** 2.3.3.2 **MAP NUMBER** 02170C7238F **MAP REVISED**