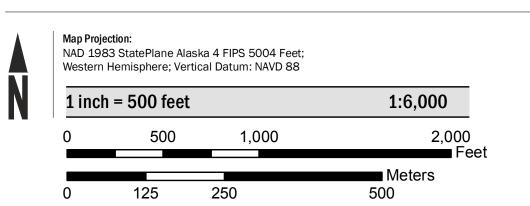

adjacent FIRM panels must obtain a current copy of the adjacent panel as well as the current FIRM Index. These may be ordered directly from the Map Service Center at the number listed above. For community and countywide map dates refer to the Flood Insurance Study report for this jurisdiction. To determine if flood insurance is available in the community, contact your Insurance agent or call the National Flood Insurance Program at 1-800-638-6620.

Base map information shown on this FIRM was provided in digital format by the United States Geological Survey (USGS), Matanuska-Susitna Borough GIS Department, Alaska State Geo-Spatial Data Clearinghouse, and Alaska Department of Natural Resources. Other information was derived from digital orthophotography at a 2-foot resolution

### **SCALE**



## PANEL LOCATOR



# National Flood Insurance Program NATIONAL FLOOD INSURANCE PROGRAM FLOOD INSURANCE RATE MAP MATANUSKA-SUSITNA BOROUGH, AK and Incorporated Areas PANEL 7238 of 9855

Panel Contains: COMMUNITY MATANUSKA-SUSITNA

S ZONE X

NUMBER PANEL SUFFIX 020021 7238 BOROUGH

> **PRELIMINARY** 8/19/2016

> > **VERSION NUMBER** 2.3.3.2 **MAP NUMBER** 02170C7238F **MAP REVISED**