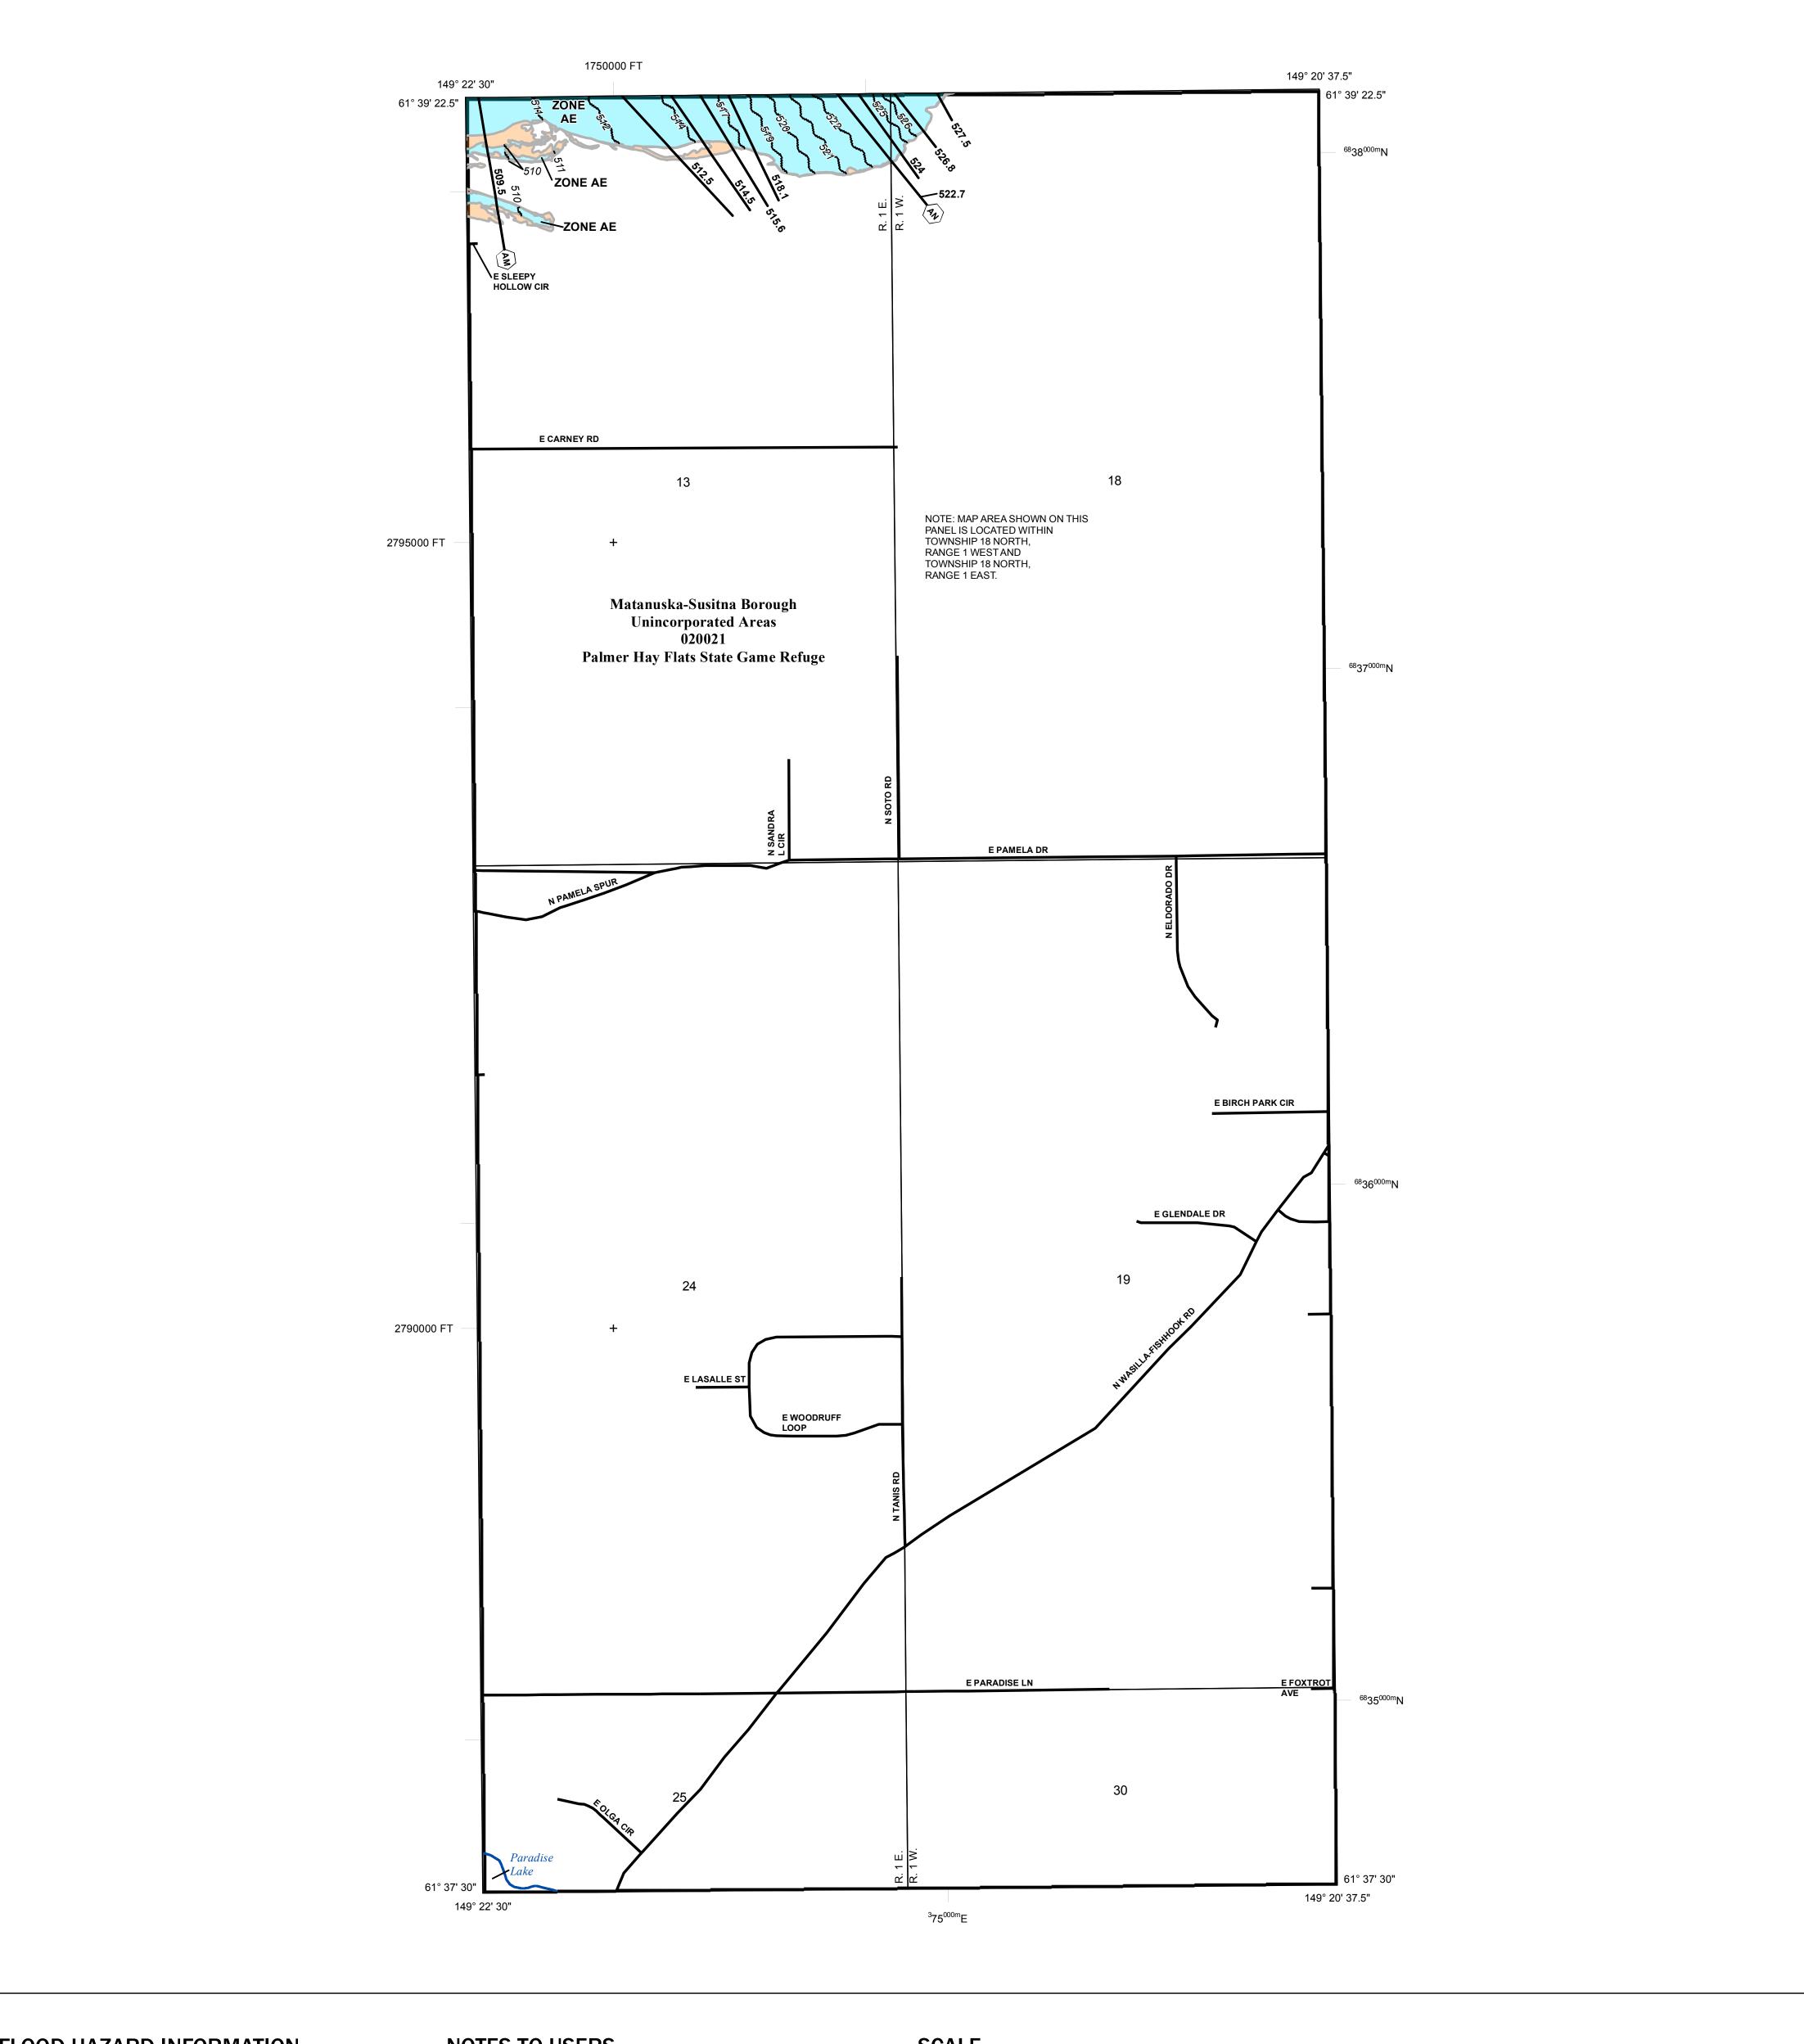

### FLOOD HAZARD INFORMATION

SEE FIS REPORT FOR ZONE DESCRIPTIONS AND INDEX MAP THE INFORMATION DEPICTED ON THIS MAP AND SUPPORTING DOCUMENTATION ARE ALSO AVAILABLE IN DIGITAL FORMAT AT

**Jurisdiction Boundary** 

# National Flood Insurance Program NATIONAL FLOOD INSURANCE PROGRAM FLOOD INSURANCE RATE MAP MATANUSKA-SUSITNA BOROUGH, AK and Incorporated Areas PANEL 7238 of 9855

Panel Contains: COMMUNITY MATANUSKA-SUSITNA

S ZONE X

NUMBER PANEL SUFFIX 020021 7238 BOROUGH

> **PRELIMINARY** 8/19/2016

> > **VERSION NUMBER** 2.3.3.2 **MAP NUMBER** 02170C7238F **MAP REVISED**