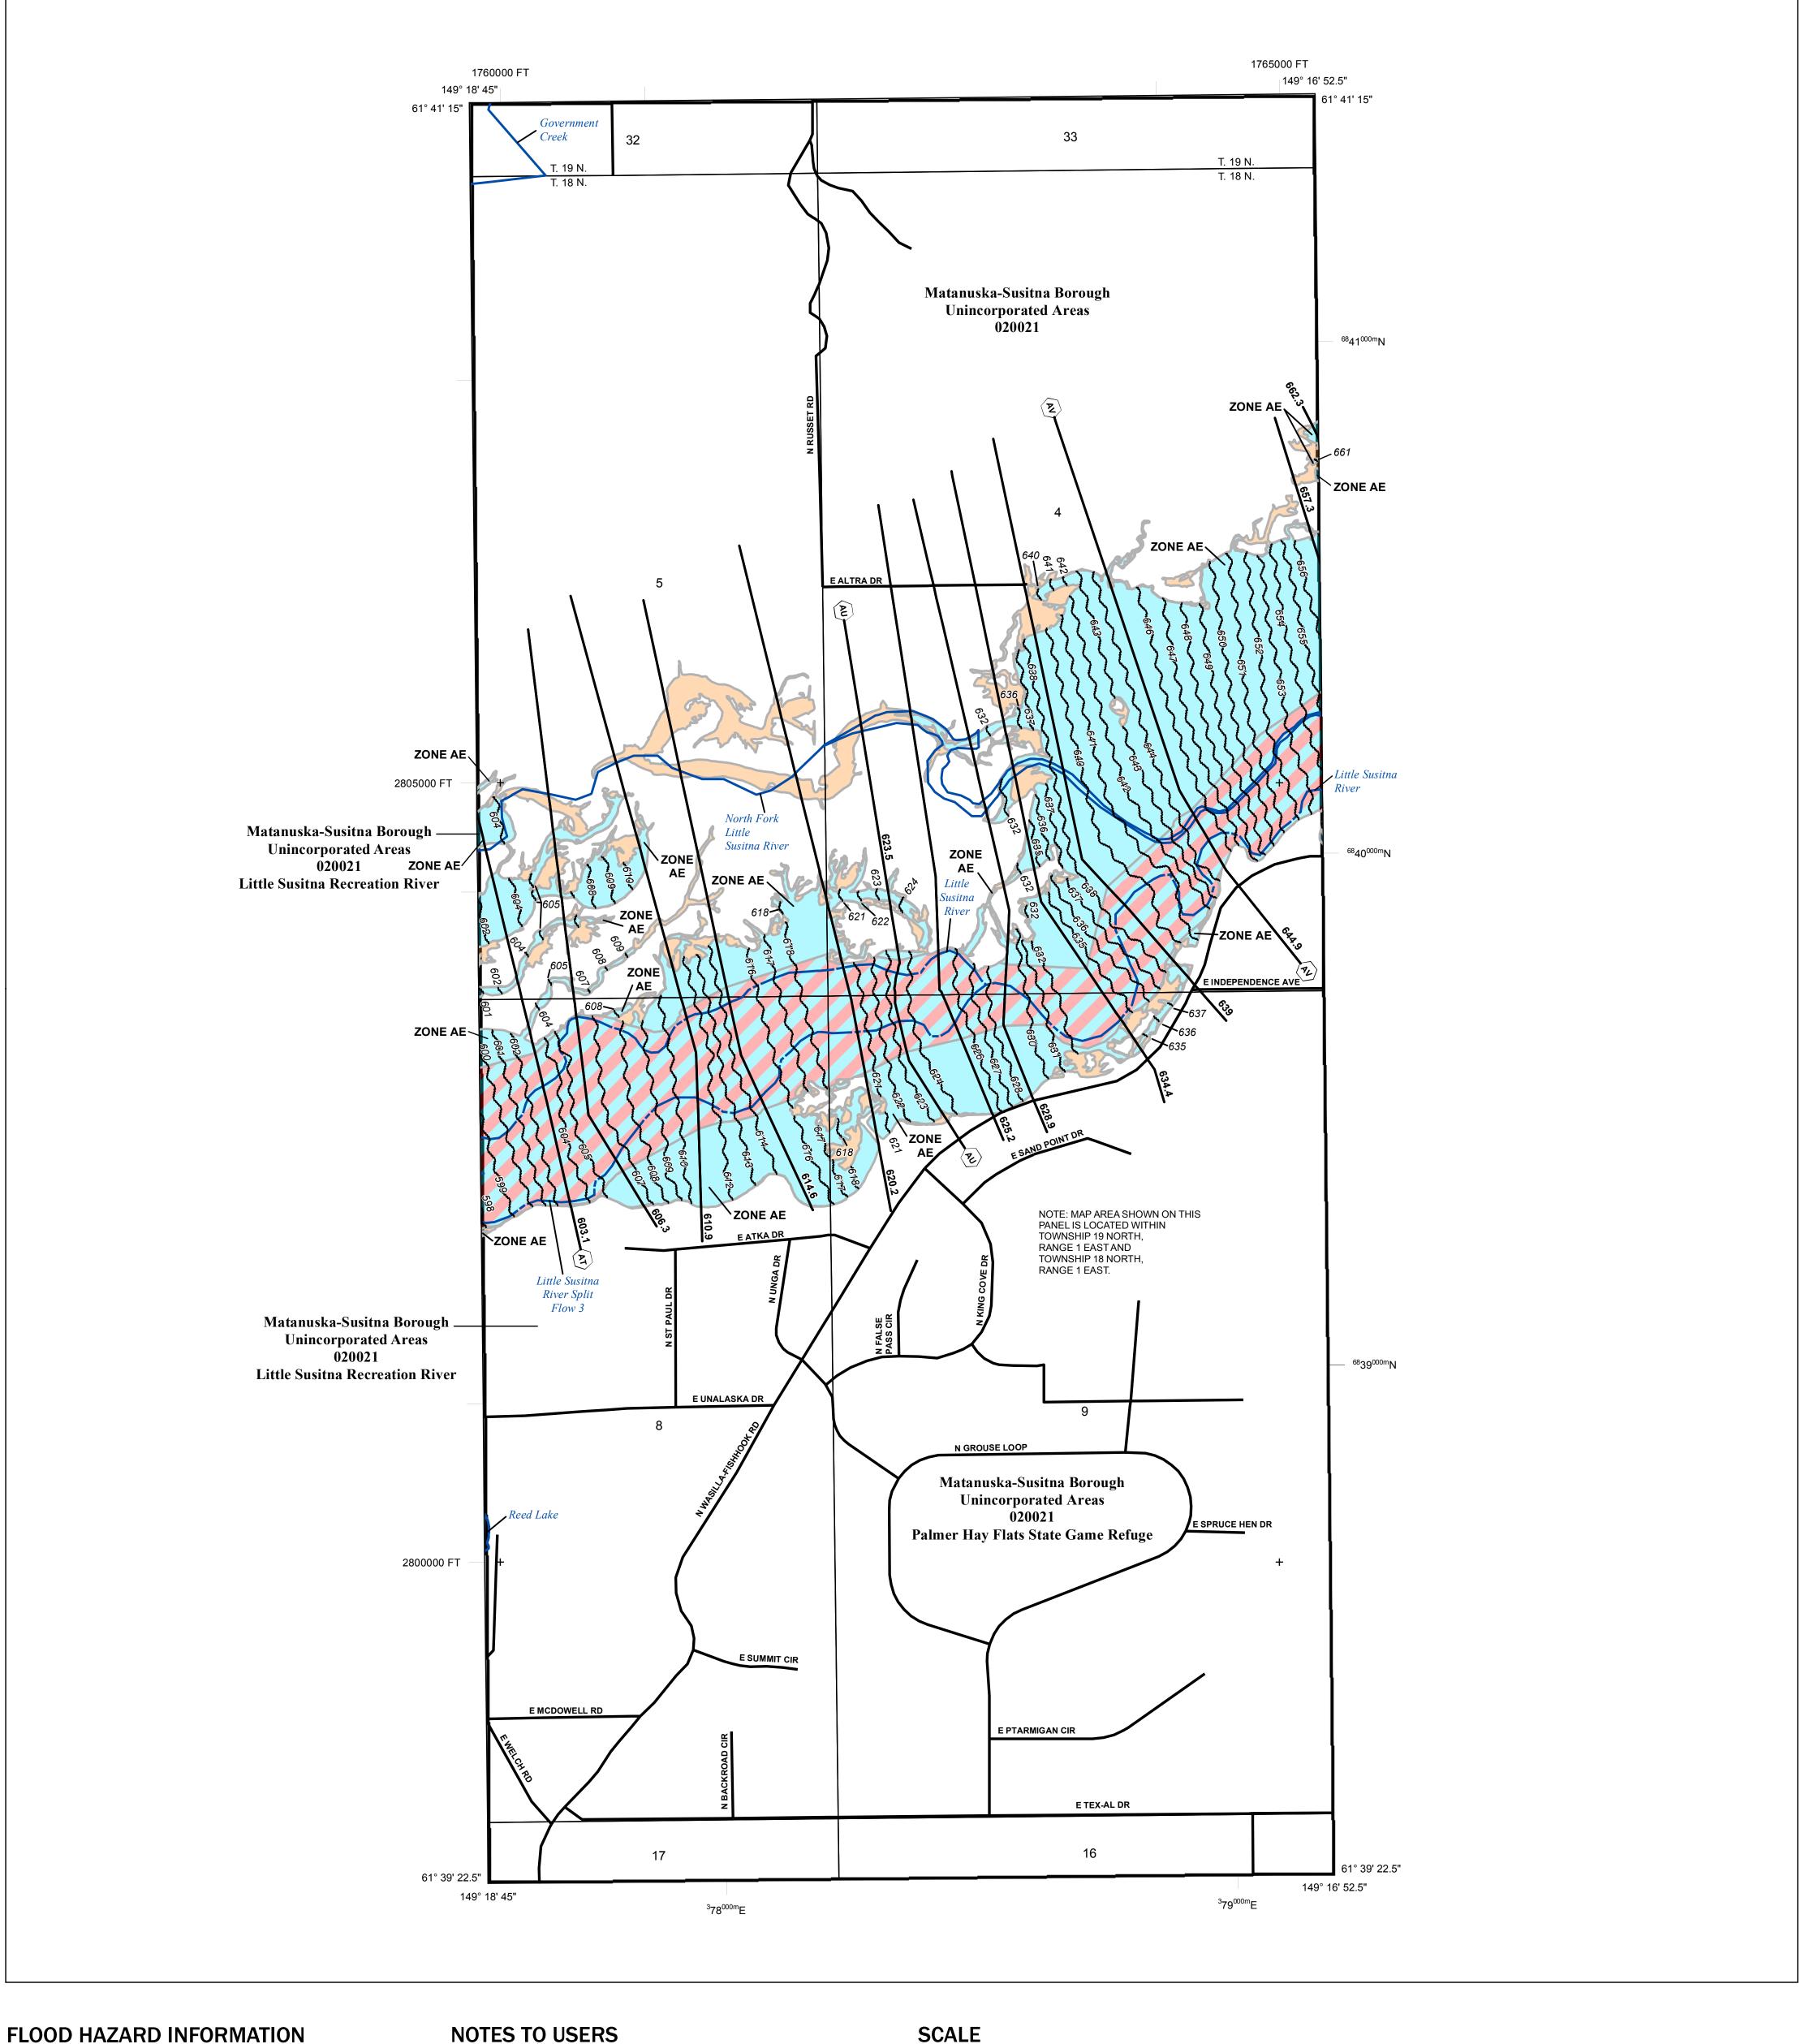

# National Flood Insurance Program NATIONAL FLOOD INSURANCE PROGRAM FLOOD INSURANCE RATE MAP MATANUSKA-SUSITNA BOROUGH, AK and Incorporated Areas PANEL **7241** of **9855**

Panel Contains: COMMUNITY

S ZONE X