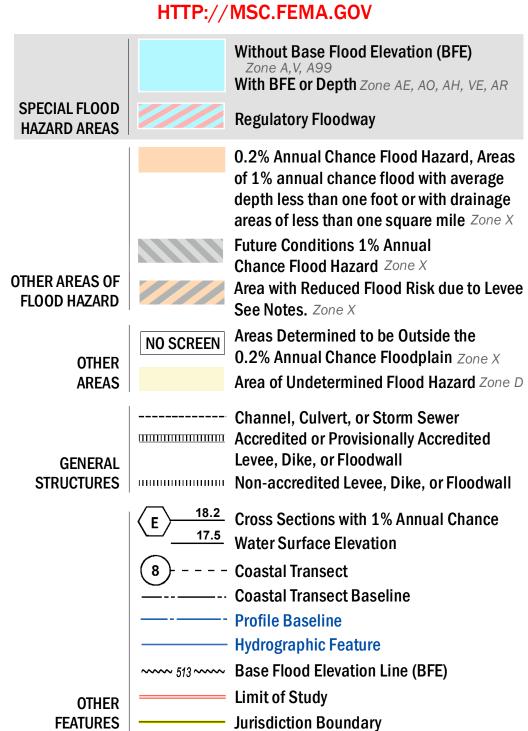

## FLOOD HAZARD INFORMATION

SEE FIS REPORT FOR ZONE DESCRIPTIONS AND INDEX MAP THE INFORMATION DEPICTED ON THIS MAP AND SUPPORTING DOCUMENTATION ARE ALSO AVAILABLE IN DIGITAL FORMAT AT