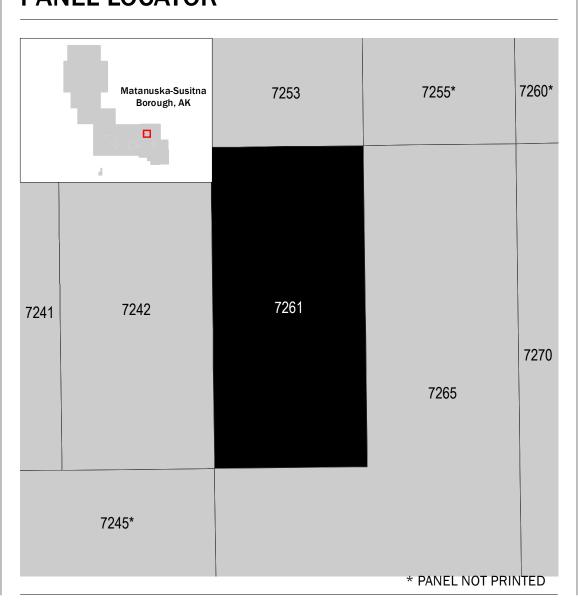

## PANEL LOCATOR

NATIONAL FLOOD INSURANCE PROGRAM FLOOD INSURANCE RATE MAP MATANUSKA-SUSITNA BOROUGH, AK

and Incorporated Areas PANEL **7261** OF **9855** 

Panel Contains: COMMUNITY

National Flood Insurance Program