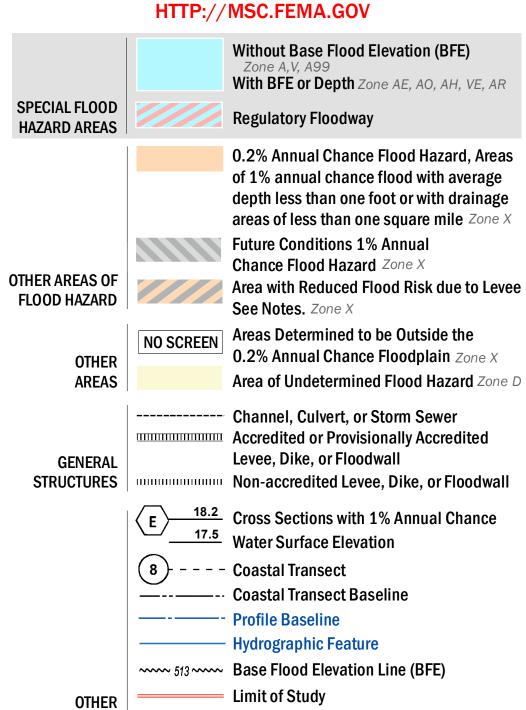

## FLOOD HAZARD INFORMATION

SEE FIS REPORT FOR ZONE DESCRIPTIONS AND INDEX MAP THE INFORMATION DEPICTED ON THIS MAP AND SUPPORTING DOCUMENTATION ARE ALSO AVAILABLE IN DIGITAL FORMAT AT

**Jurisdiction Boundary** 

**FEATURES** 