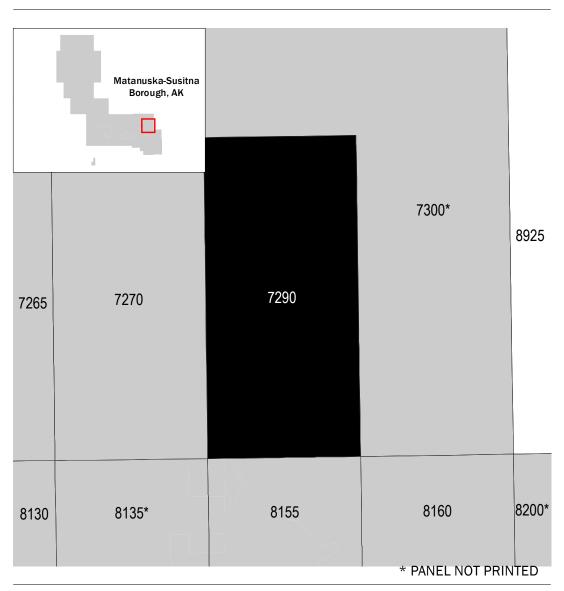

## PANEL LOCATOR

National Flood Insurance Program FEMA S ZONE X

NATIONAL FLOOD INSURANCE PROGRAM FLOOD INSURANCE RATE MAP MATANUSKA-SUSITNA BOROUGH, AK

and Incorporated Areas PANEL 7290 of 9855

Panel Contains: