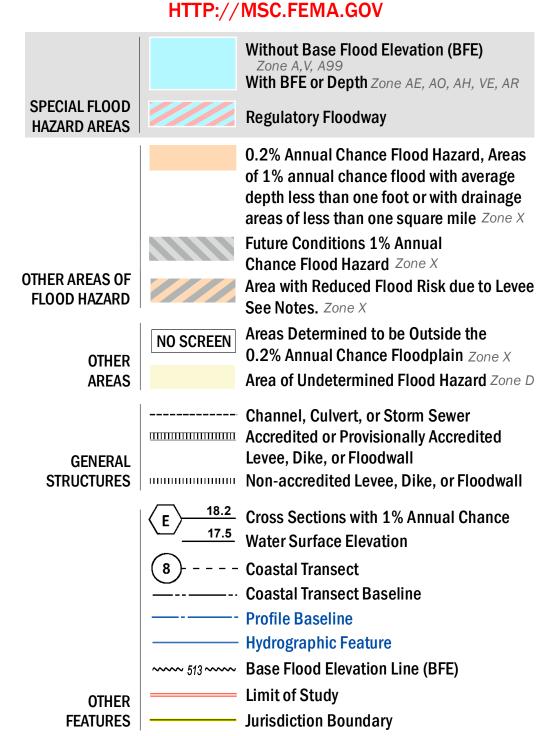

## **FLOOD HAZARD INFORMATION**

SEE FIS REPORT FOR ZONE DESCRIPTIONS AND INDEX MAP THE INFORMATION DEPICTED ON THIS MAP AND SUPPORTING DOCUMENTATION ARE ALSO AVAILABLE IN DIGITAL FORMAT AT