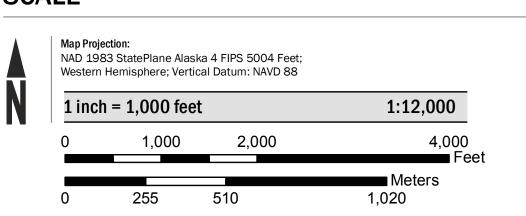

adjacent FIRM panels must obtain a current copy of the adjacent panel as well as the current FIRM Index. These may be ordered directly from the Map Service Center at the number listed above. For community and countywide map dates refer to the Flood Insurance Study report for this jurisdiction. To determine if flood insurance is available in the community, contact your Insurance agent or call the National Flood Insurance Program at 1-800-638-6620.

Base map information shown on this FIRM was provided in digital format by the United States Geological Survey (USGS), Matanuska-Susitna Borough GIS Department, Alaska State Geo-Spatial Data Clearinghouse, and Alaska Department of Natural Resources. Other information was derived from digital orthophotography at a 2-foot resolution

## **SCALE**



## PANEL LOCATOR



National Flood Insurance Program FEMA S ZONE X

NATIONAL FLOOD INSURANCE PROGRAM FLOOD INSURANCE RATE MAP MATANUSKA-SUSITNA BOROUGH, AK

and Incorporated Areas PANEL 7290 of 9855



Panel Contains:

COMMUNITY NUMBER PANEL SUFFIX MATANUSKA-SUSITNA 020021 7290 BOROUGH PALMER, CITY OF 020023 7290

> **PRELIMINARY** 8/19/2016

> > **VERSION NUMBER** 2.3.3.2 **MAP NUMBER** 02170C7290F MAP REVISED