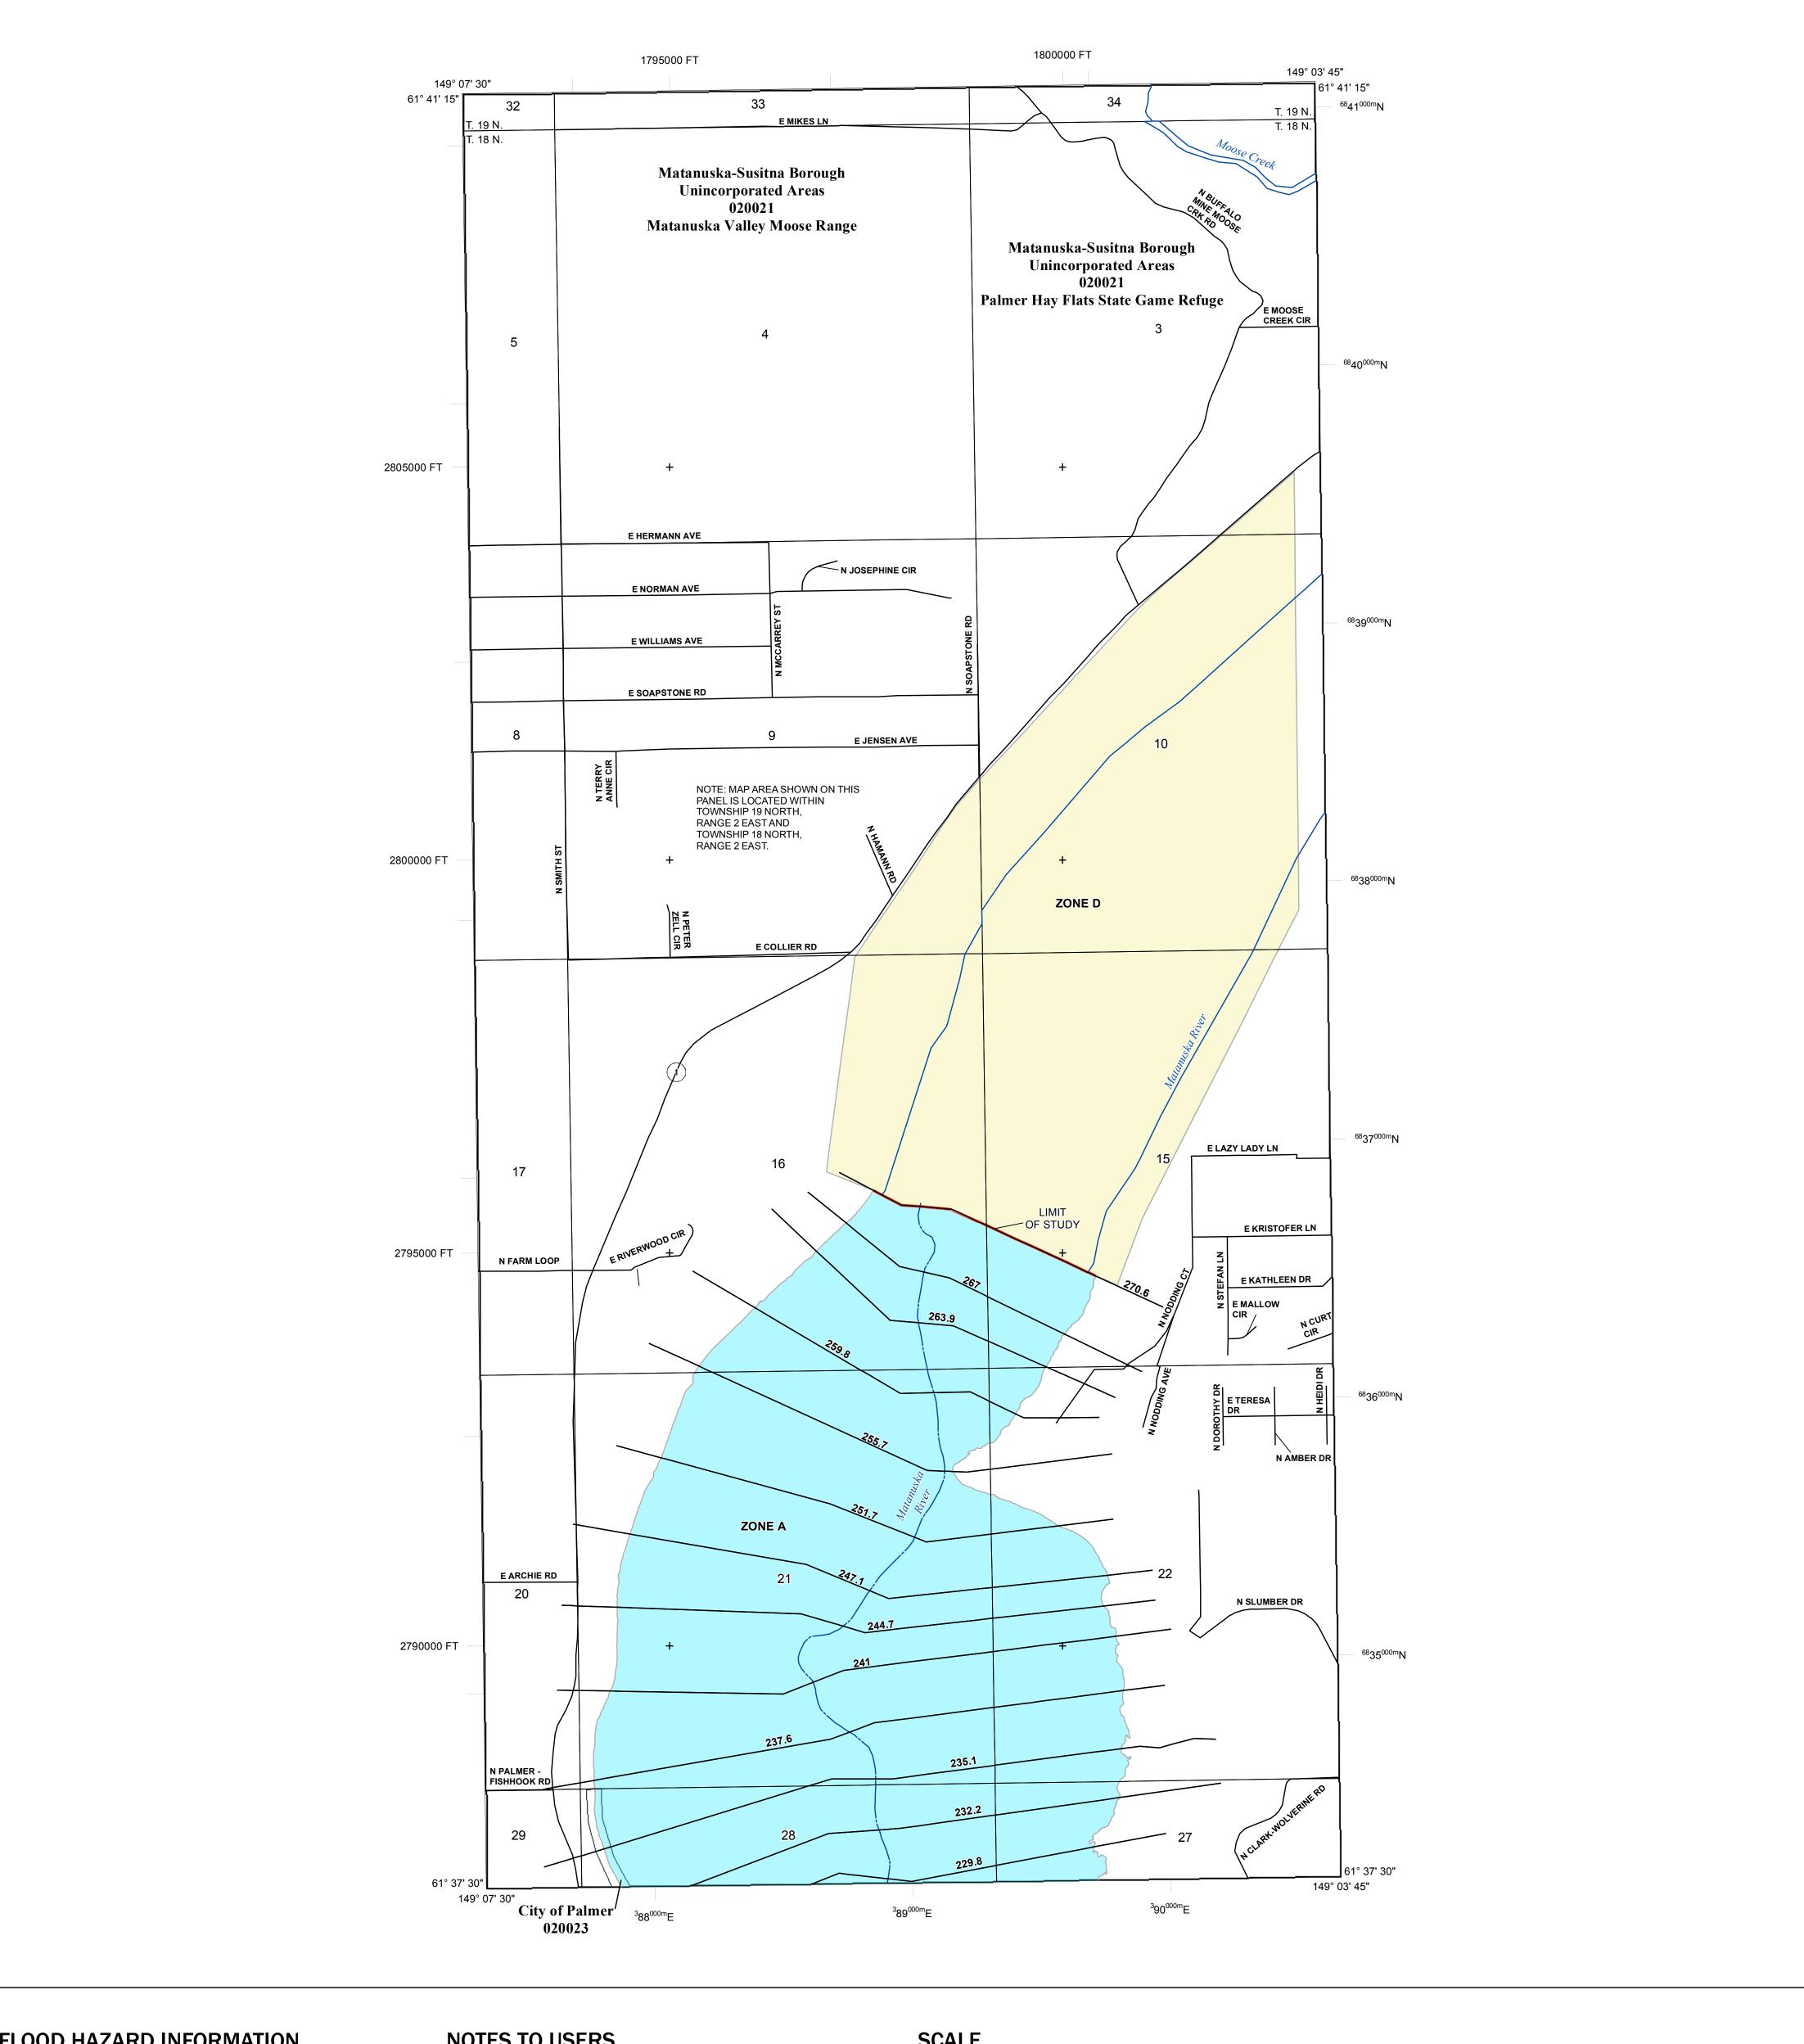

## **FLOOD HAZARD INFORMATION**

SEE FIS REPORT FOR ZONE DESCRIPTIONS AND INDEX MAP THE INFORMATION DEPICTED ON THIS MAP AND SUPPORTING DOCUMENTATION ARE ALSO AVAILABLE IN DIGITAL FORMAT AT

## PANEL LOCATOR

National Flood Insurance Program FEMA S ZONE X

NATIONAL FLOOD INSURANCE PROGRAM FLOOD INSURANCE RATE MAP MATANUSKA-SUSITNA BOROUGH, AK

and Incorporated Areas PANEL 7290 of 9855

Panel Contains:

COMMUNITY NUMBER PANEL SUFFIX MATANUSKA-SUSITNA 020021 7290 BOROUGH PALMER, CITY OF 020023 7290

> **PRELIMINARY** 8/19/2016

> > **VERSION NUMBER** 2.3.3.2 **MAP NUMBER** 02170C7290F MAP REVISED