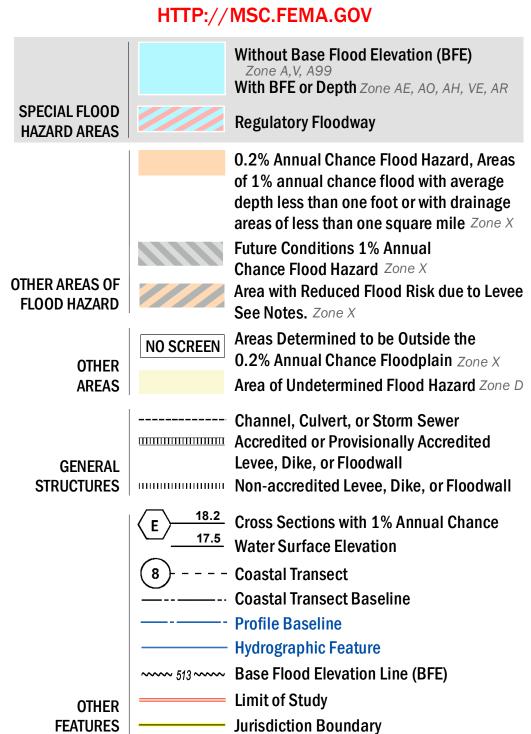

SEE FIS REPORT FOR ZONE DESCRIPTIONS AND INDEX MAP THE INFORMATION DEPICTED ON THIS MAP AND SUPPORTING DOCUMENTATION ARE ALSO AVAILABLE IN DIGITAL FORMAT AT

For information and questions about this map, available products associated with this FIRM including historic versions of this FIRM, how to order products or the National Flood Insurance Program in general, please call the FEMA Map Information eXchange at 1-877-FEMA-MAP (1-877-336-2627) or visit the FEMA Map Service Center website at http://msc.fema.gov. Available products may include previously issued Letters of Map Change, a Flood Insurance Study Report, and/or digital versions of this map. Many of these products can be ordered or obtained directly from the website. Users may determine the current map date for each FIRM panel by visiting the FEMA Map Service Center website or by calling the FEMA Map Information eXchange.