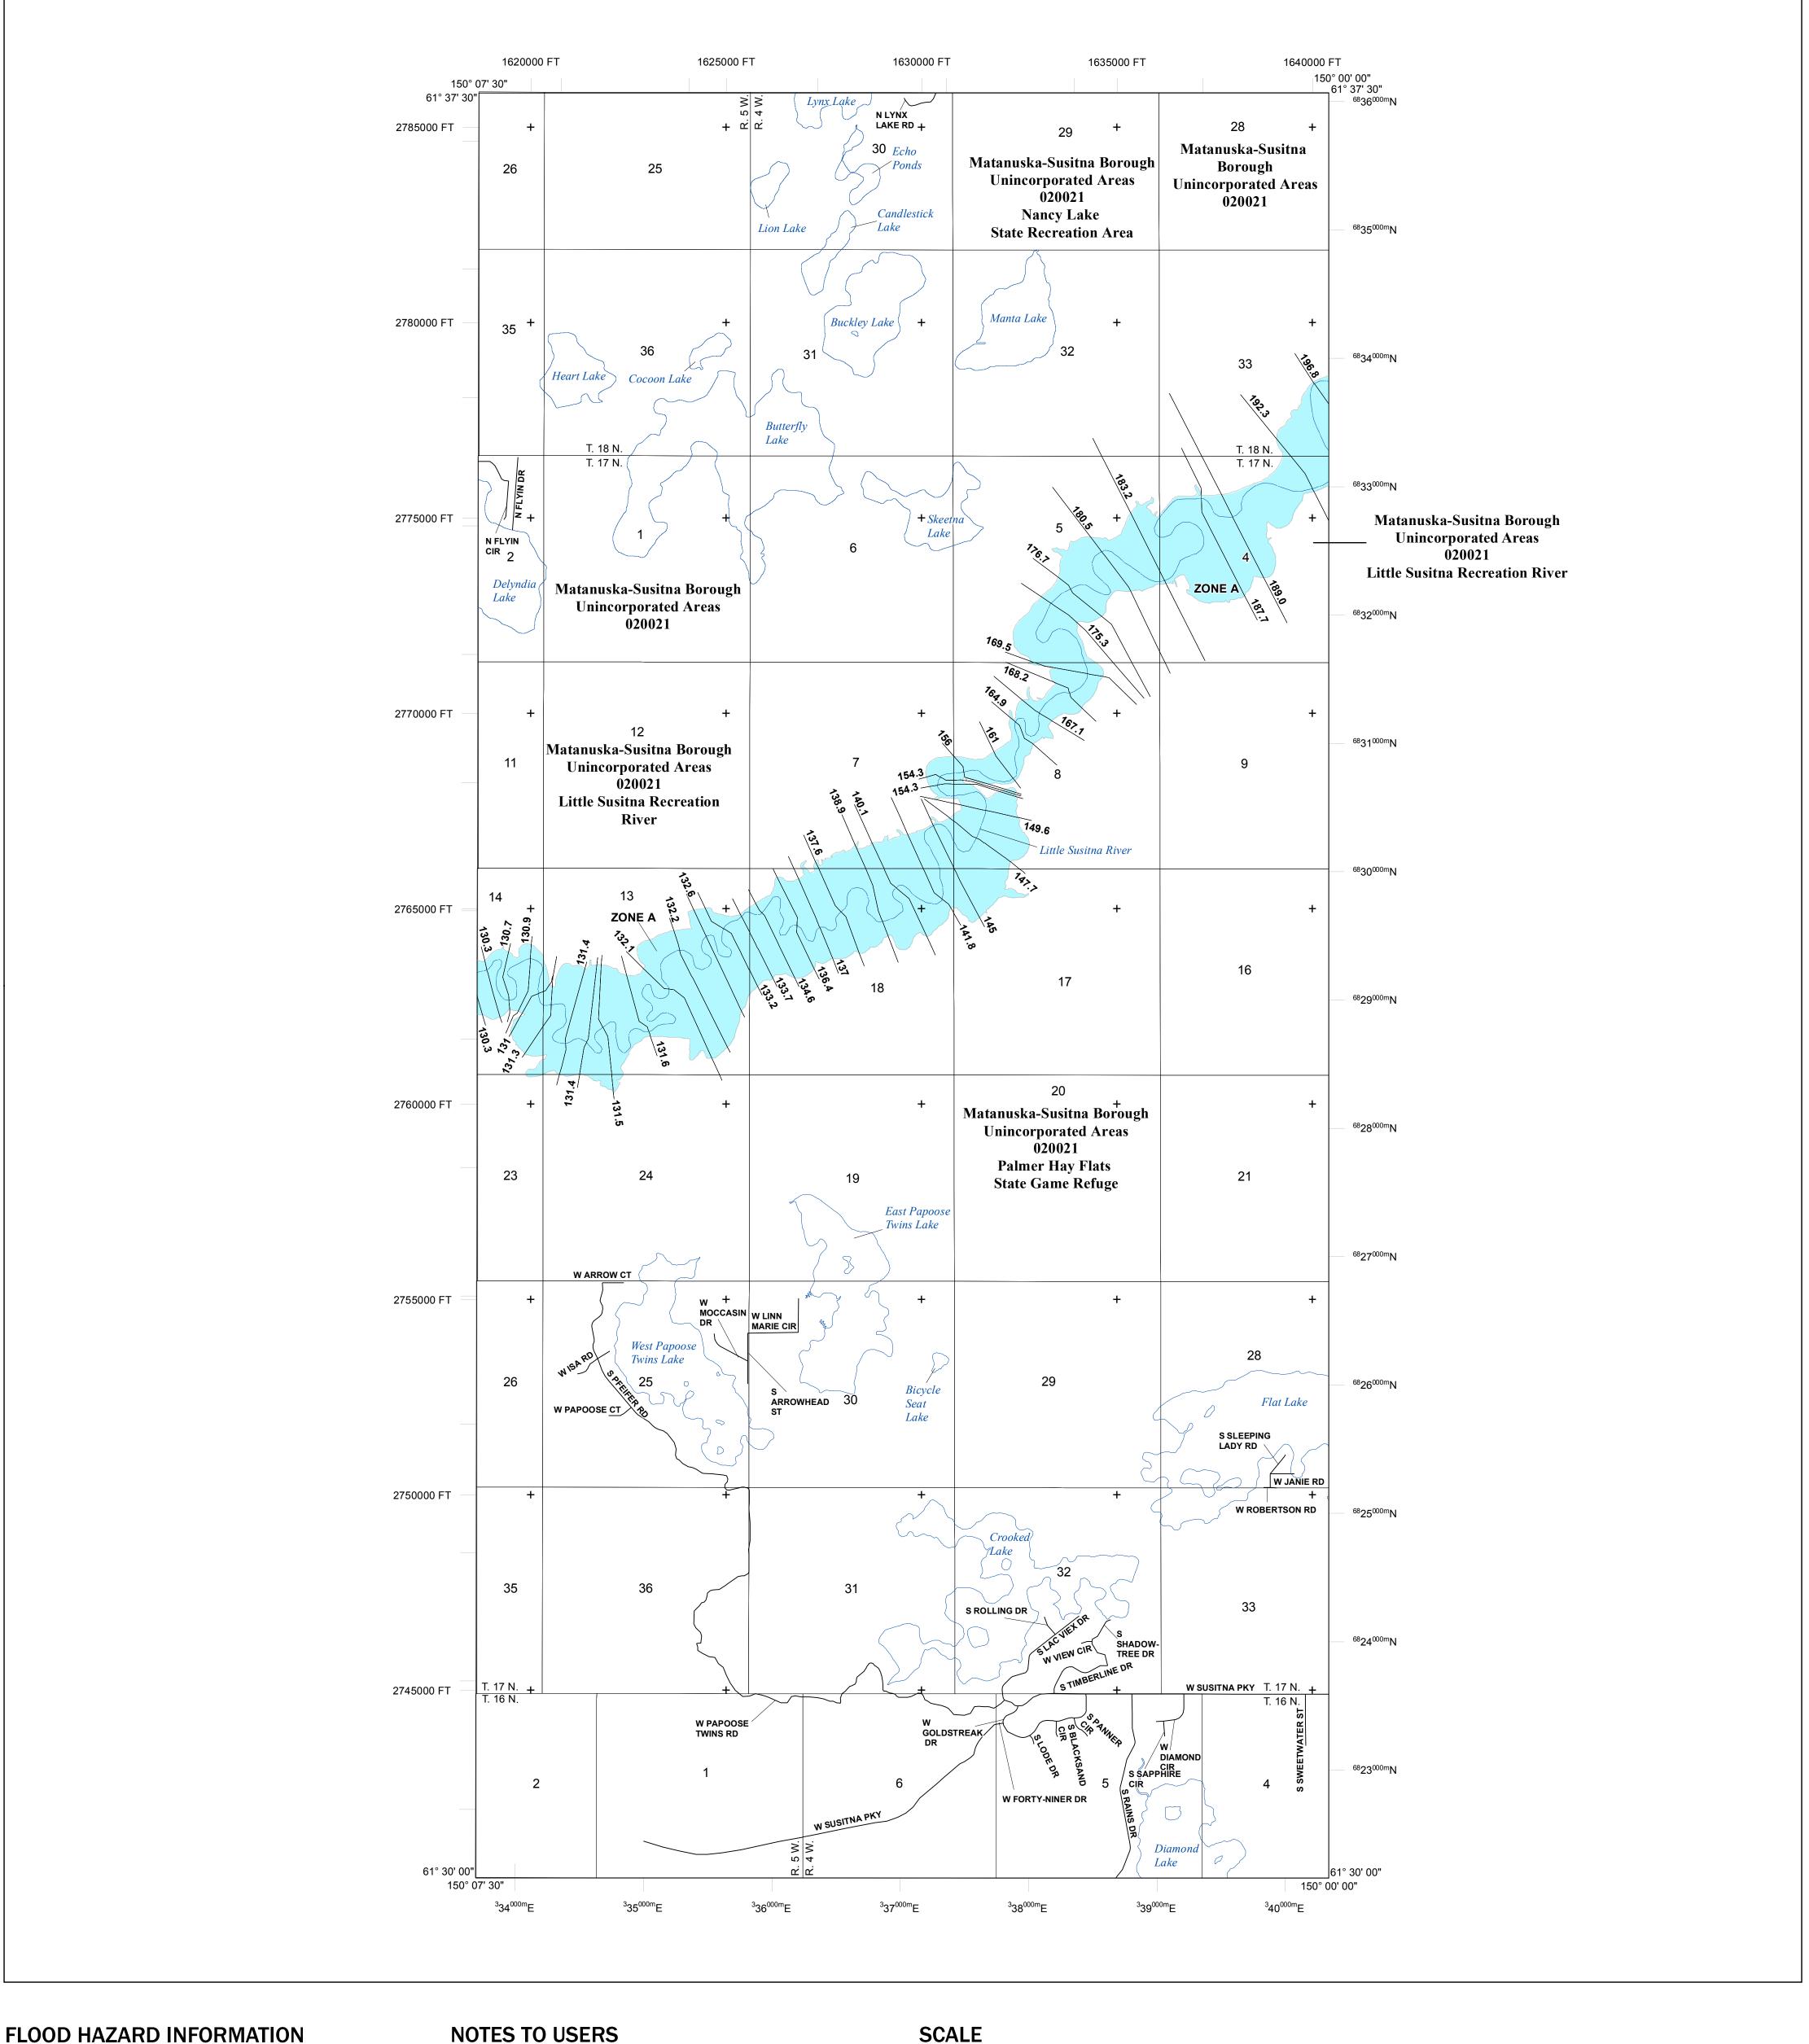

Base map information shown on this FIRM was provided in digital format by the United States Geological Survey (USGS), Matanuska-Susitna Borough GIS Department, Alaska State Geo-Spatial Data Clearinghouse, and Alaska Department of Natural Resources. Other information was derived from digital orthophotography at a 2-foot resolution

from photography dated 2011.