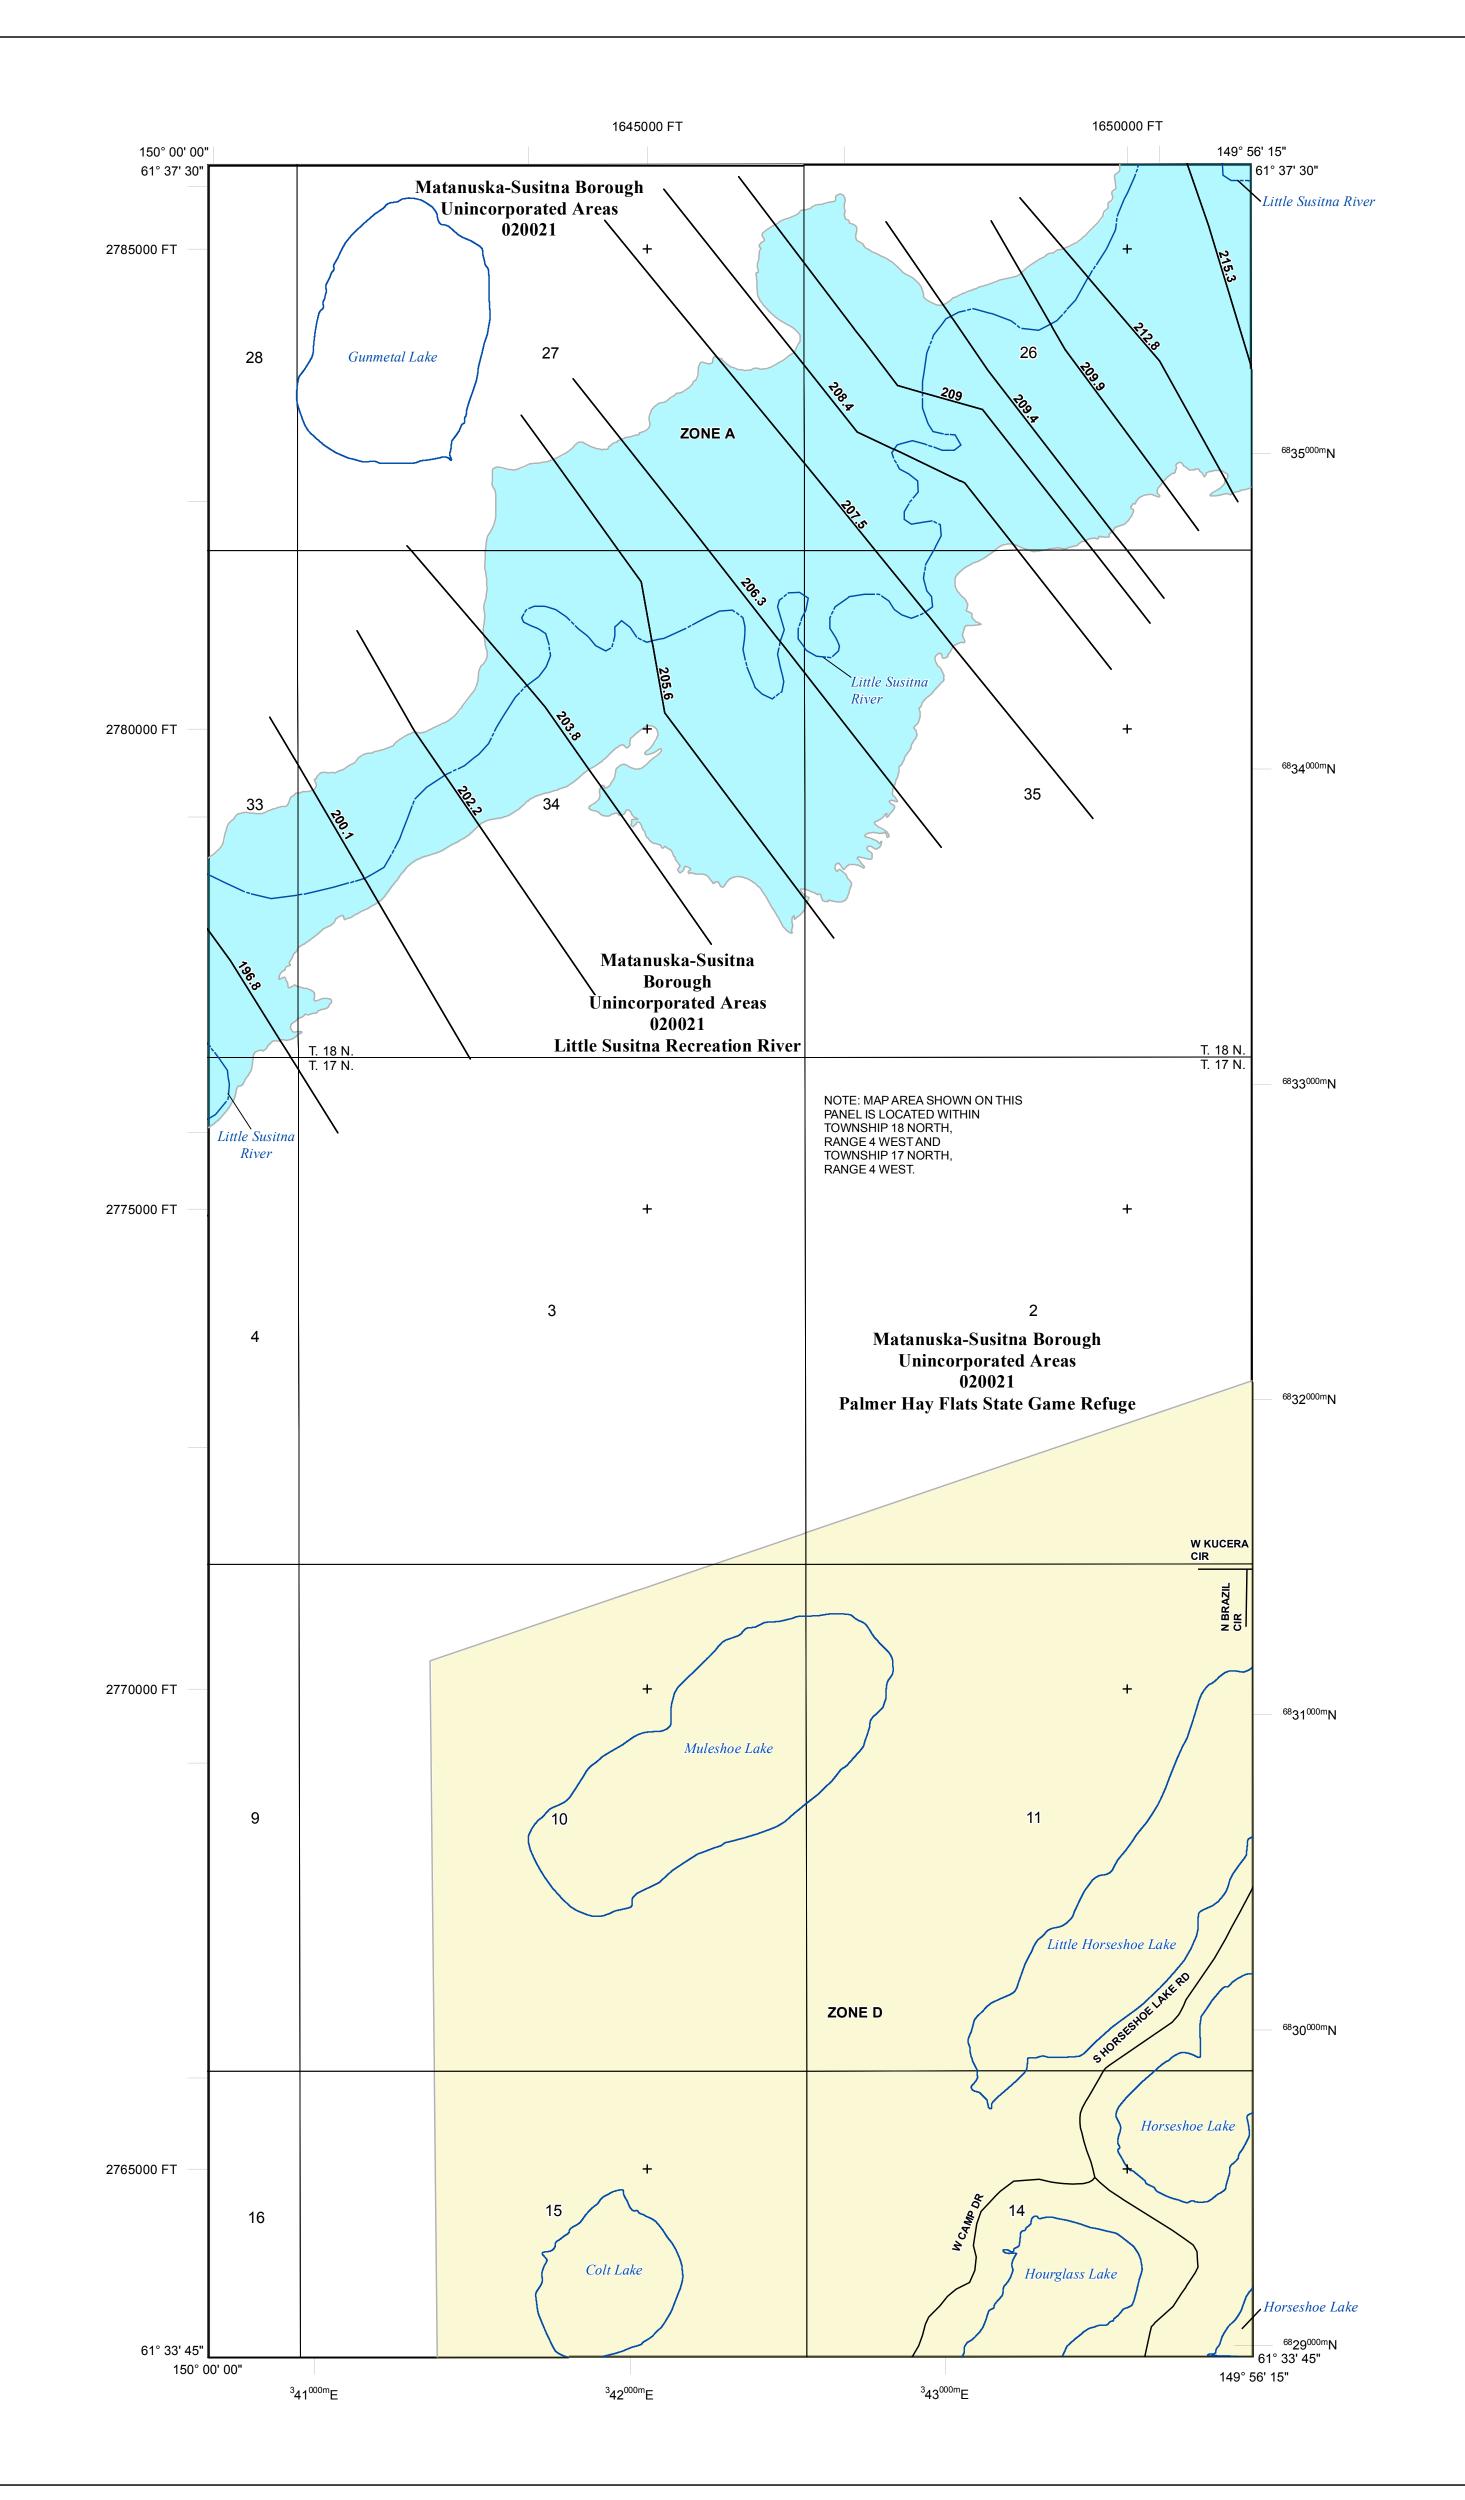

National Flood Insurance Program NATIONAL FLOOD INSURANCE PROGRAM FLOOD INSURANCE RATE MAP MATANUSKA-SUSITNA BOROUGH, AK and Incorporated Areas PANEL 7980 OF 9855 Panel Contains: COMMUNITY NUMBER PANEL SUFFIX MATANUSKA-SUSITNA 020021 7980 BOROUGH PRELIMINARY 8/19/2016 **VERSION NUMBER** 