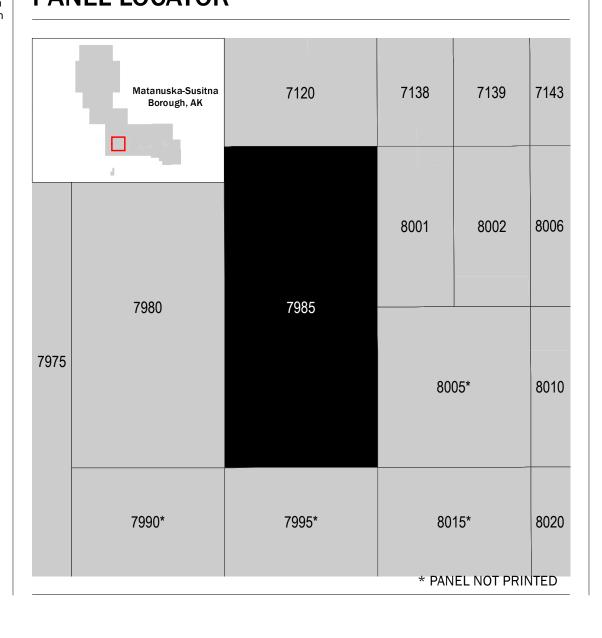

## PANEL LOCATOR

NATIONAL FLOOD INSURANCE PROGRAM FLOOD INSURANCE RATE MAP MATANUSKA-SUSITNA BOROUGH, AK and Incorporated Areas PANEL 7985 OF 9855

Panel Contains:

COMMUNITY MATANUSKA-SUSITNA

National Flood Insurance Program