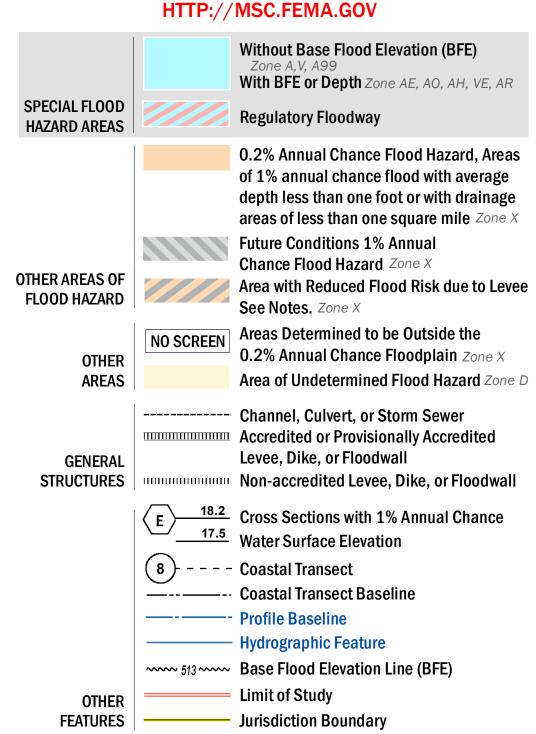

SEE FIS REPORT FOR ZONE DESCRIPTIONS AND INDEX MAP THE INFORMATION DEPICTED ON THIS MAP AND SUPPORTING DOCUMENTATION ARE ALSO AVAILABLE IN DIGITAL FORMAT AT

For information and questions about this map, available products associated with this FIRM including historic versions of this FIRM, how to order products or the National Flood Insurance Program in general, please call the FEMA Map Information eXchange at 1-877-FEMA-MAP (1-877-336-2627) or visit the FEMA Map Service Center website at http://msc.fema.gov. Available products may include previously issued Letters of Map Change, a Flood Insurance Study Report, and/or digital versions of this map. Many of these products can be ordered or obtained directly from the website. Users may determine the current map date for each FIRM panel by visiting the FEMA Map Service Center website or by calling the FEMA Map Information eXchange.