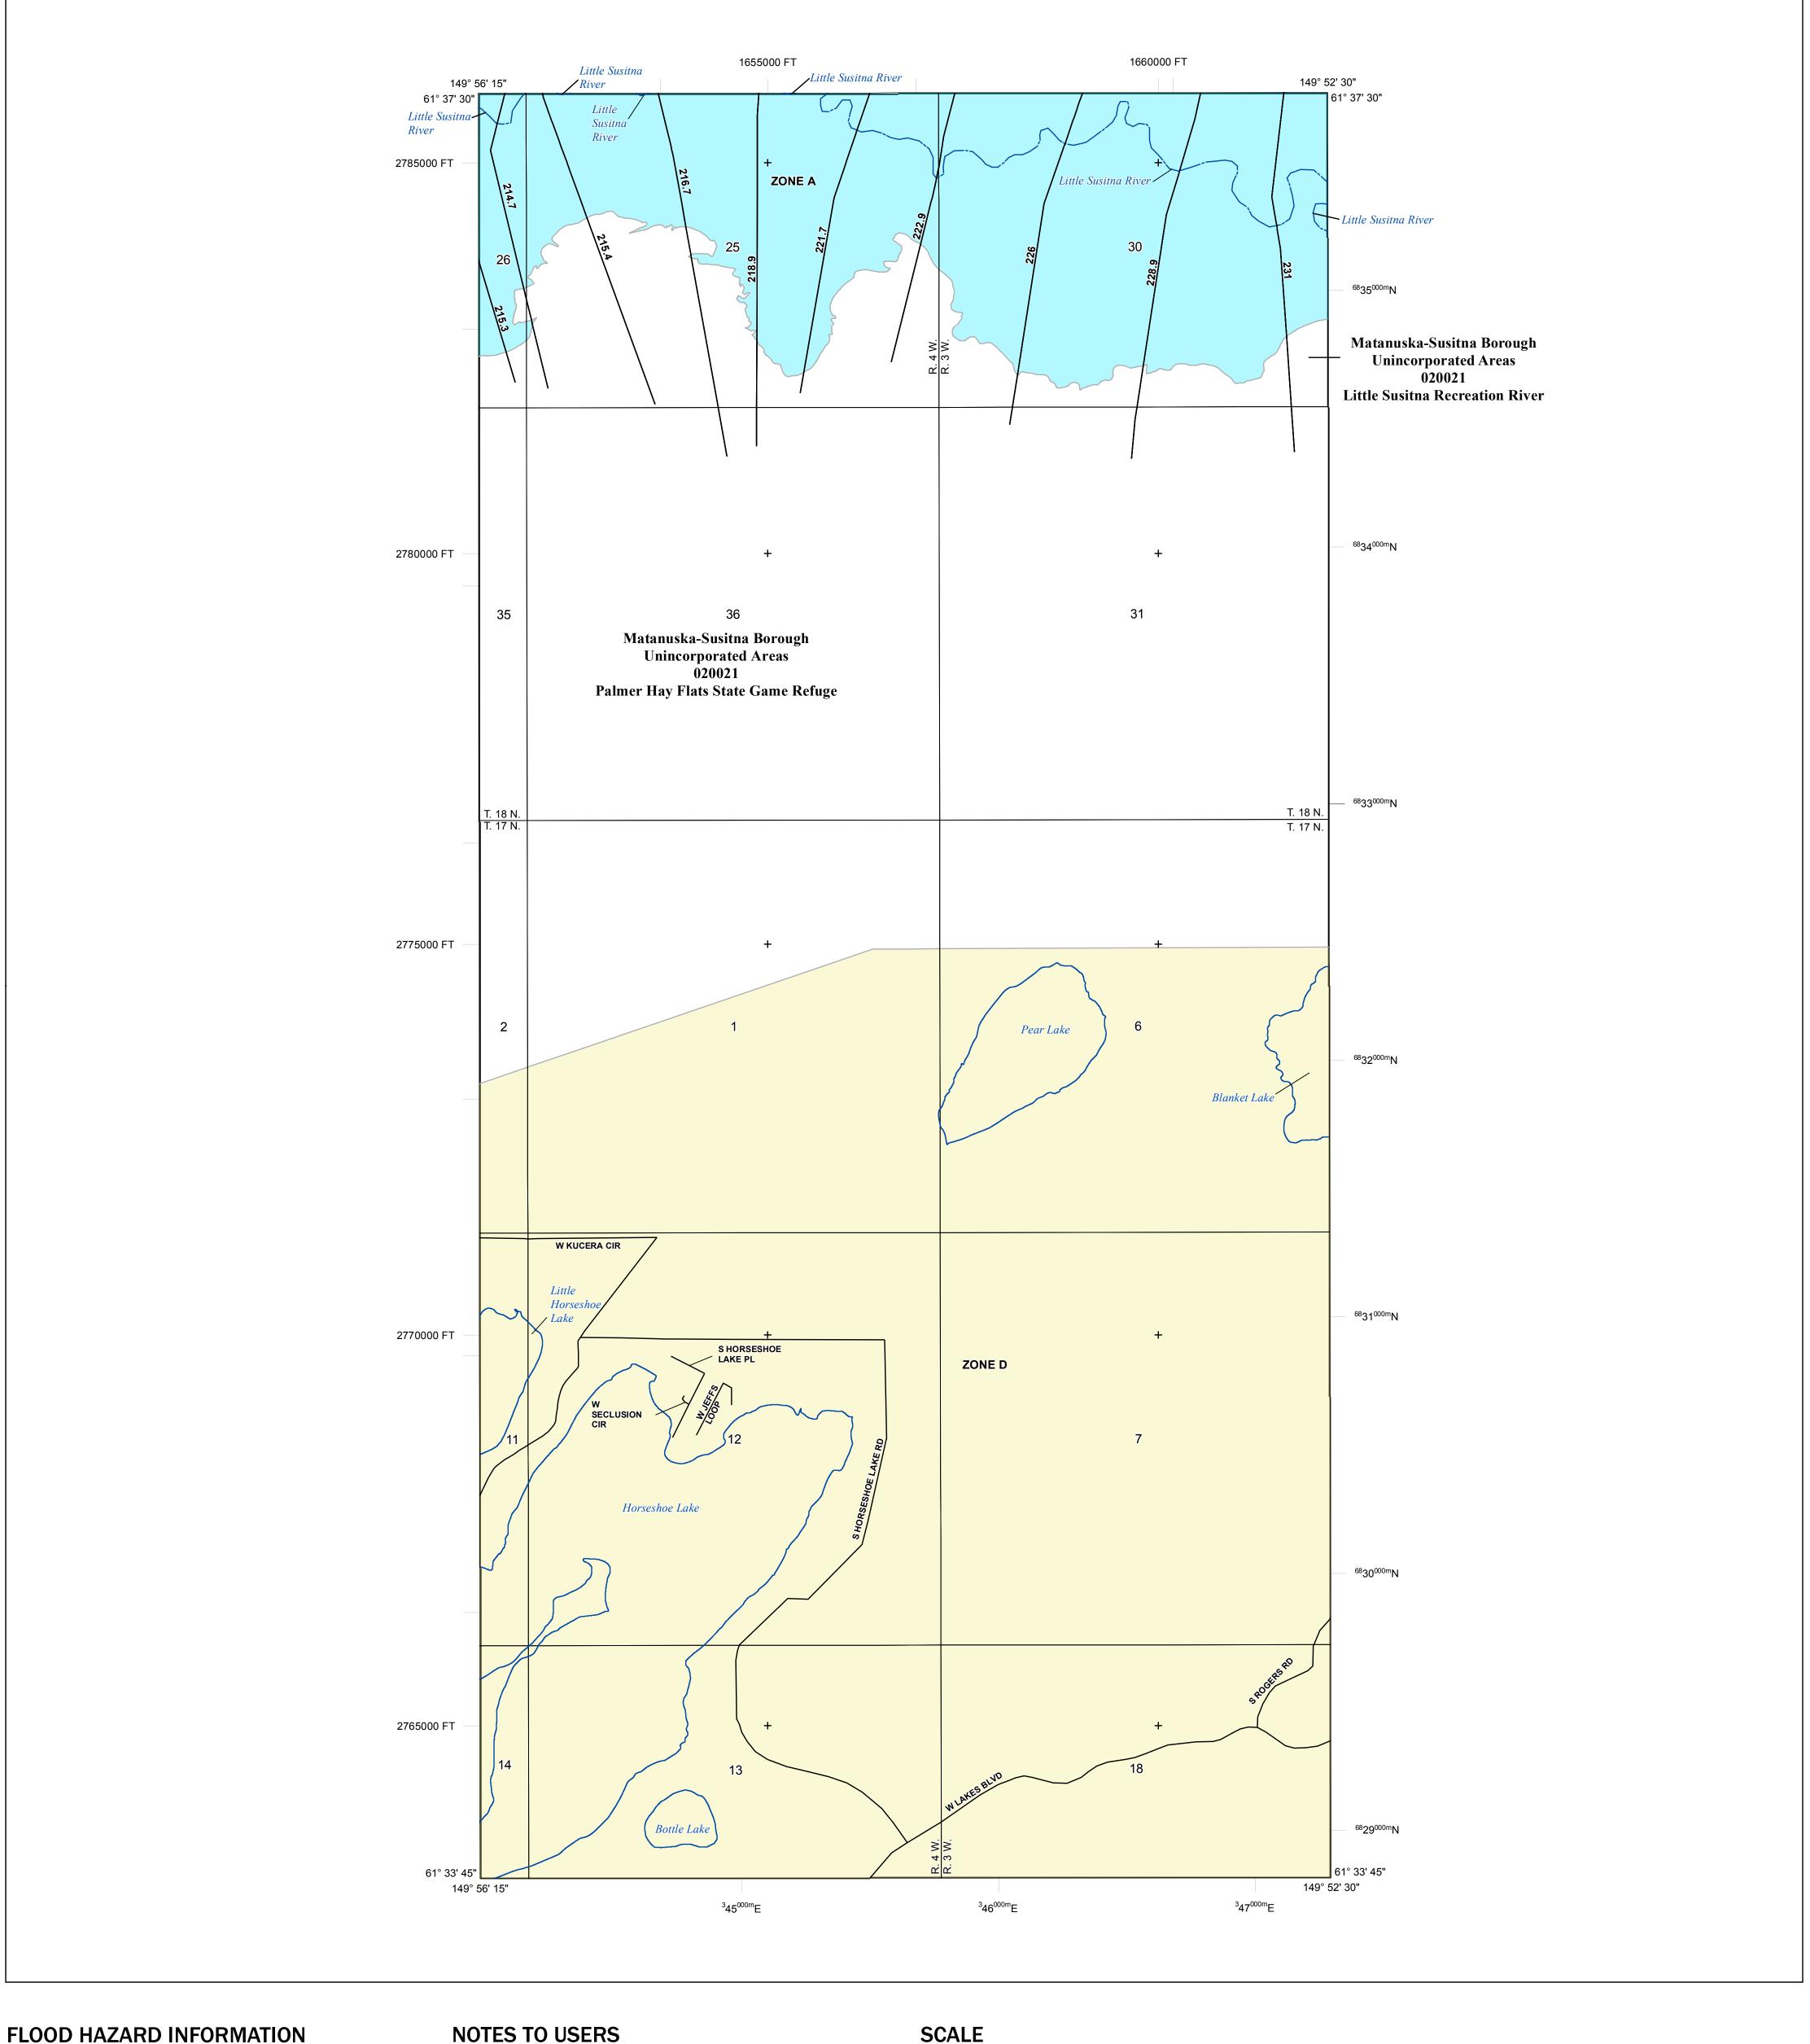

Base map information shown on this FIRM was provided in digital format by the United States Geological Survey (USGS), Matanuska-Susitna Borough GIS Department, Alaska State Geo-Spatial Data Clearinghouse, and Alaska Department of Natural Resources. Other information was derived from digital orthophotography at a 2-foot resolution

from photography dated 2011.