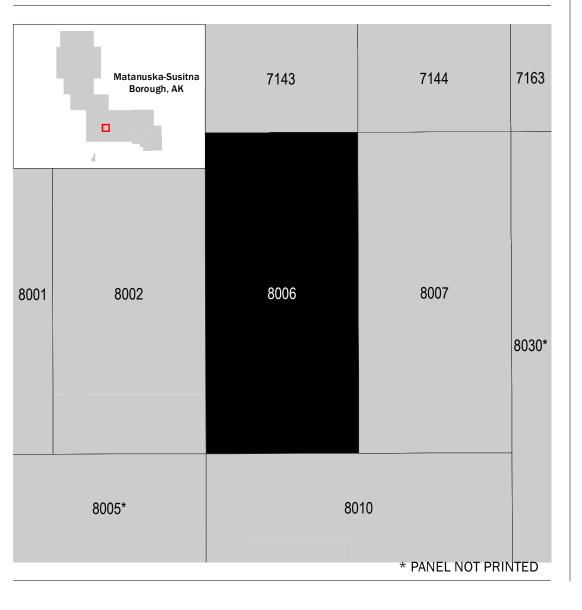

s must obtain a current copy of the adjacent panel as well as the current FIRM Index. These may be ordered directly from the Map Service Center at the number listed above. For community and countywide map dates refer to the Flood Insurance Study report for this jurisdiction. To determine if flood insurance is available in the community, contact your Insurance agent or call the National Flood Insurance Program at 1-800-638-6620.

Base map information shown on this FIRM was provided in digital format by the United States Geological Survey (USGS), Matanuska-Susitna Borough GIS Department, Alaska State Geo-Spatial Data Clearinghouse, and Alaska Department of Natural Resources. Other information was derived from digital orthophotography at a 2-foot resolution

# **SCALE**



### PANEL LOCATOR



#### NATIONAL FLOOD INSURANCE PROGRAM FLOOD INSURANCE RATE MAP MATANUSKA-SUSITNA BOROUGH, AK

and Incorporated Areas



Panel Contains:

National Flood Insurance Program

FEMA

S ZONE X

COMMUNITY HOUSTON, CITY OF

NUMBER PANEL SUFFIX 020021 8006

> **PRELIMINARY** 8/19/2016

> > **VERSION NUMBER** 2.3.3.2 **MAP NUMBER** 02170C8006F **MAP REVISED**