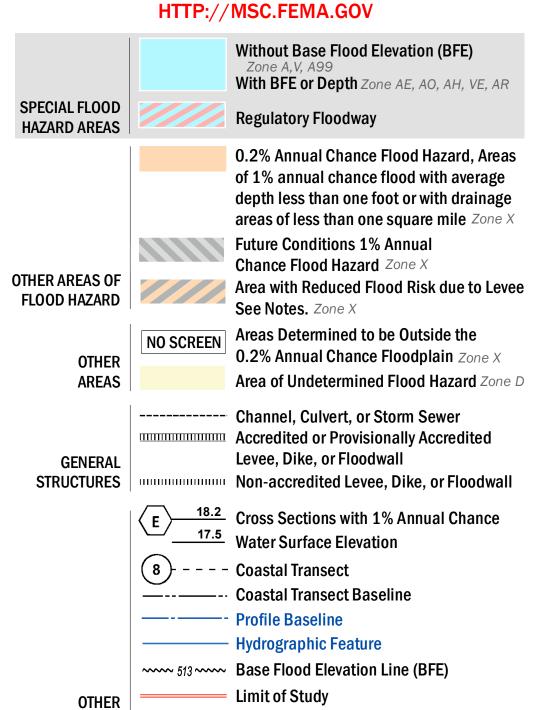

## FLOOD HAZARD INFORMATION

SEE FIS REPORT FOR ZONE DESCRIPTIONS AND INDEX MAP THE INFORMATION DEPICTED ON THIS MAP AND SUPPORTING DOCUMENTATION ARE ALSO AVAILABLE IN DIGITAL FORMAT AT

**Jurisdiction Boundary** 

**FEATURES** 