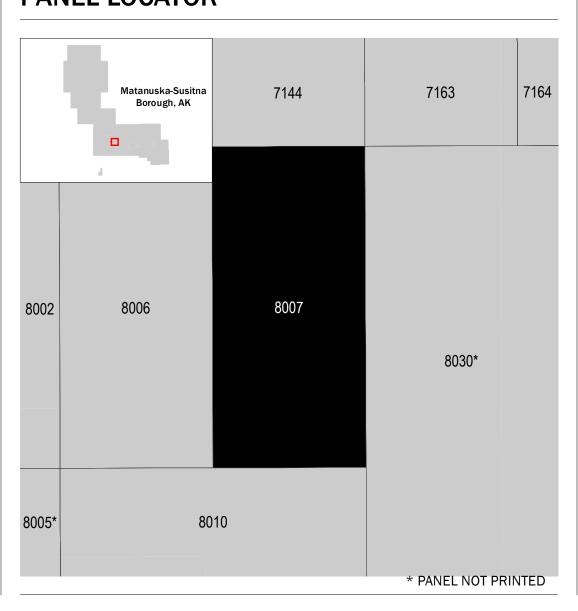

## PANEL LOCATOR

NATIONAL FLOOD INSURANCE PROGRAM FLOOD INSURANCE RATE MAP MATANUSKA-SUSITNA BOROUGH, AK

and Incorporated Areas PANEL 8007 OF 9855

Panel Contains:

National Flood Insurance Program

S ZONE X

COMMUNITY HOUSTON, CITY OF