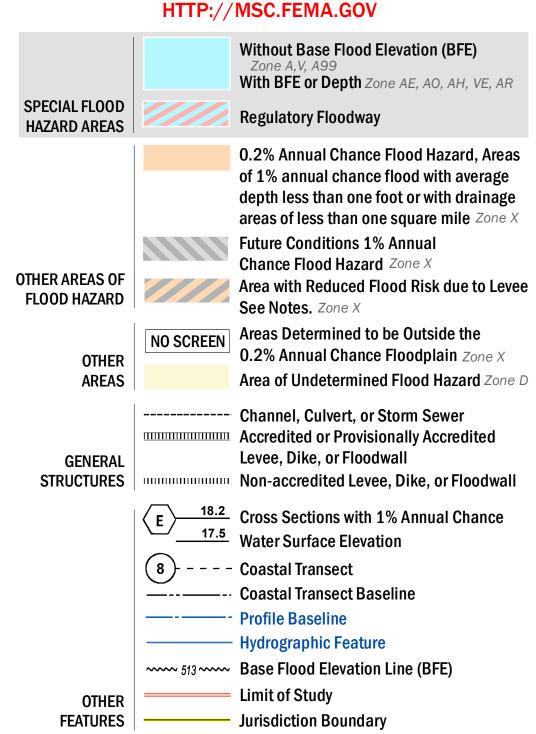

## **FLOOD HAZARD INFORMATION**

SEE FIS REPORT FOR ZONE DESCRIPTIONS AND INDEX MAP THE INFORMATION DEPICTED ON THIS MAP AND SUPPORTING DOCUMENTATION ARE ALSO AVAILABLE IN DIGITAL FORMAT AT