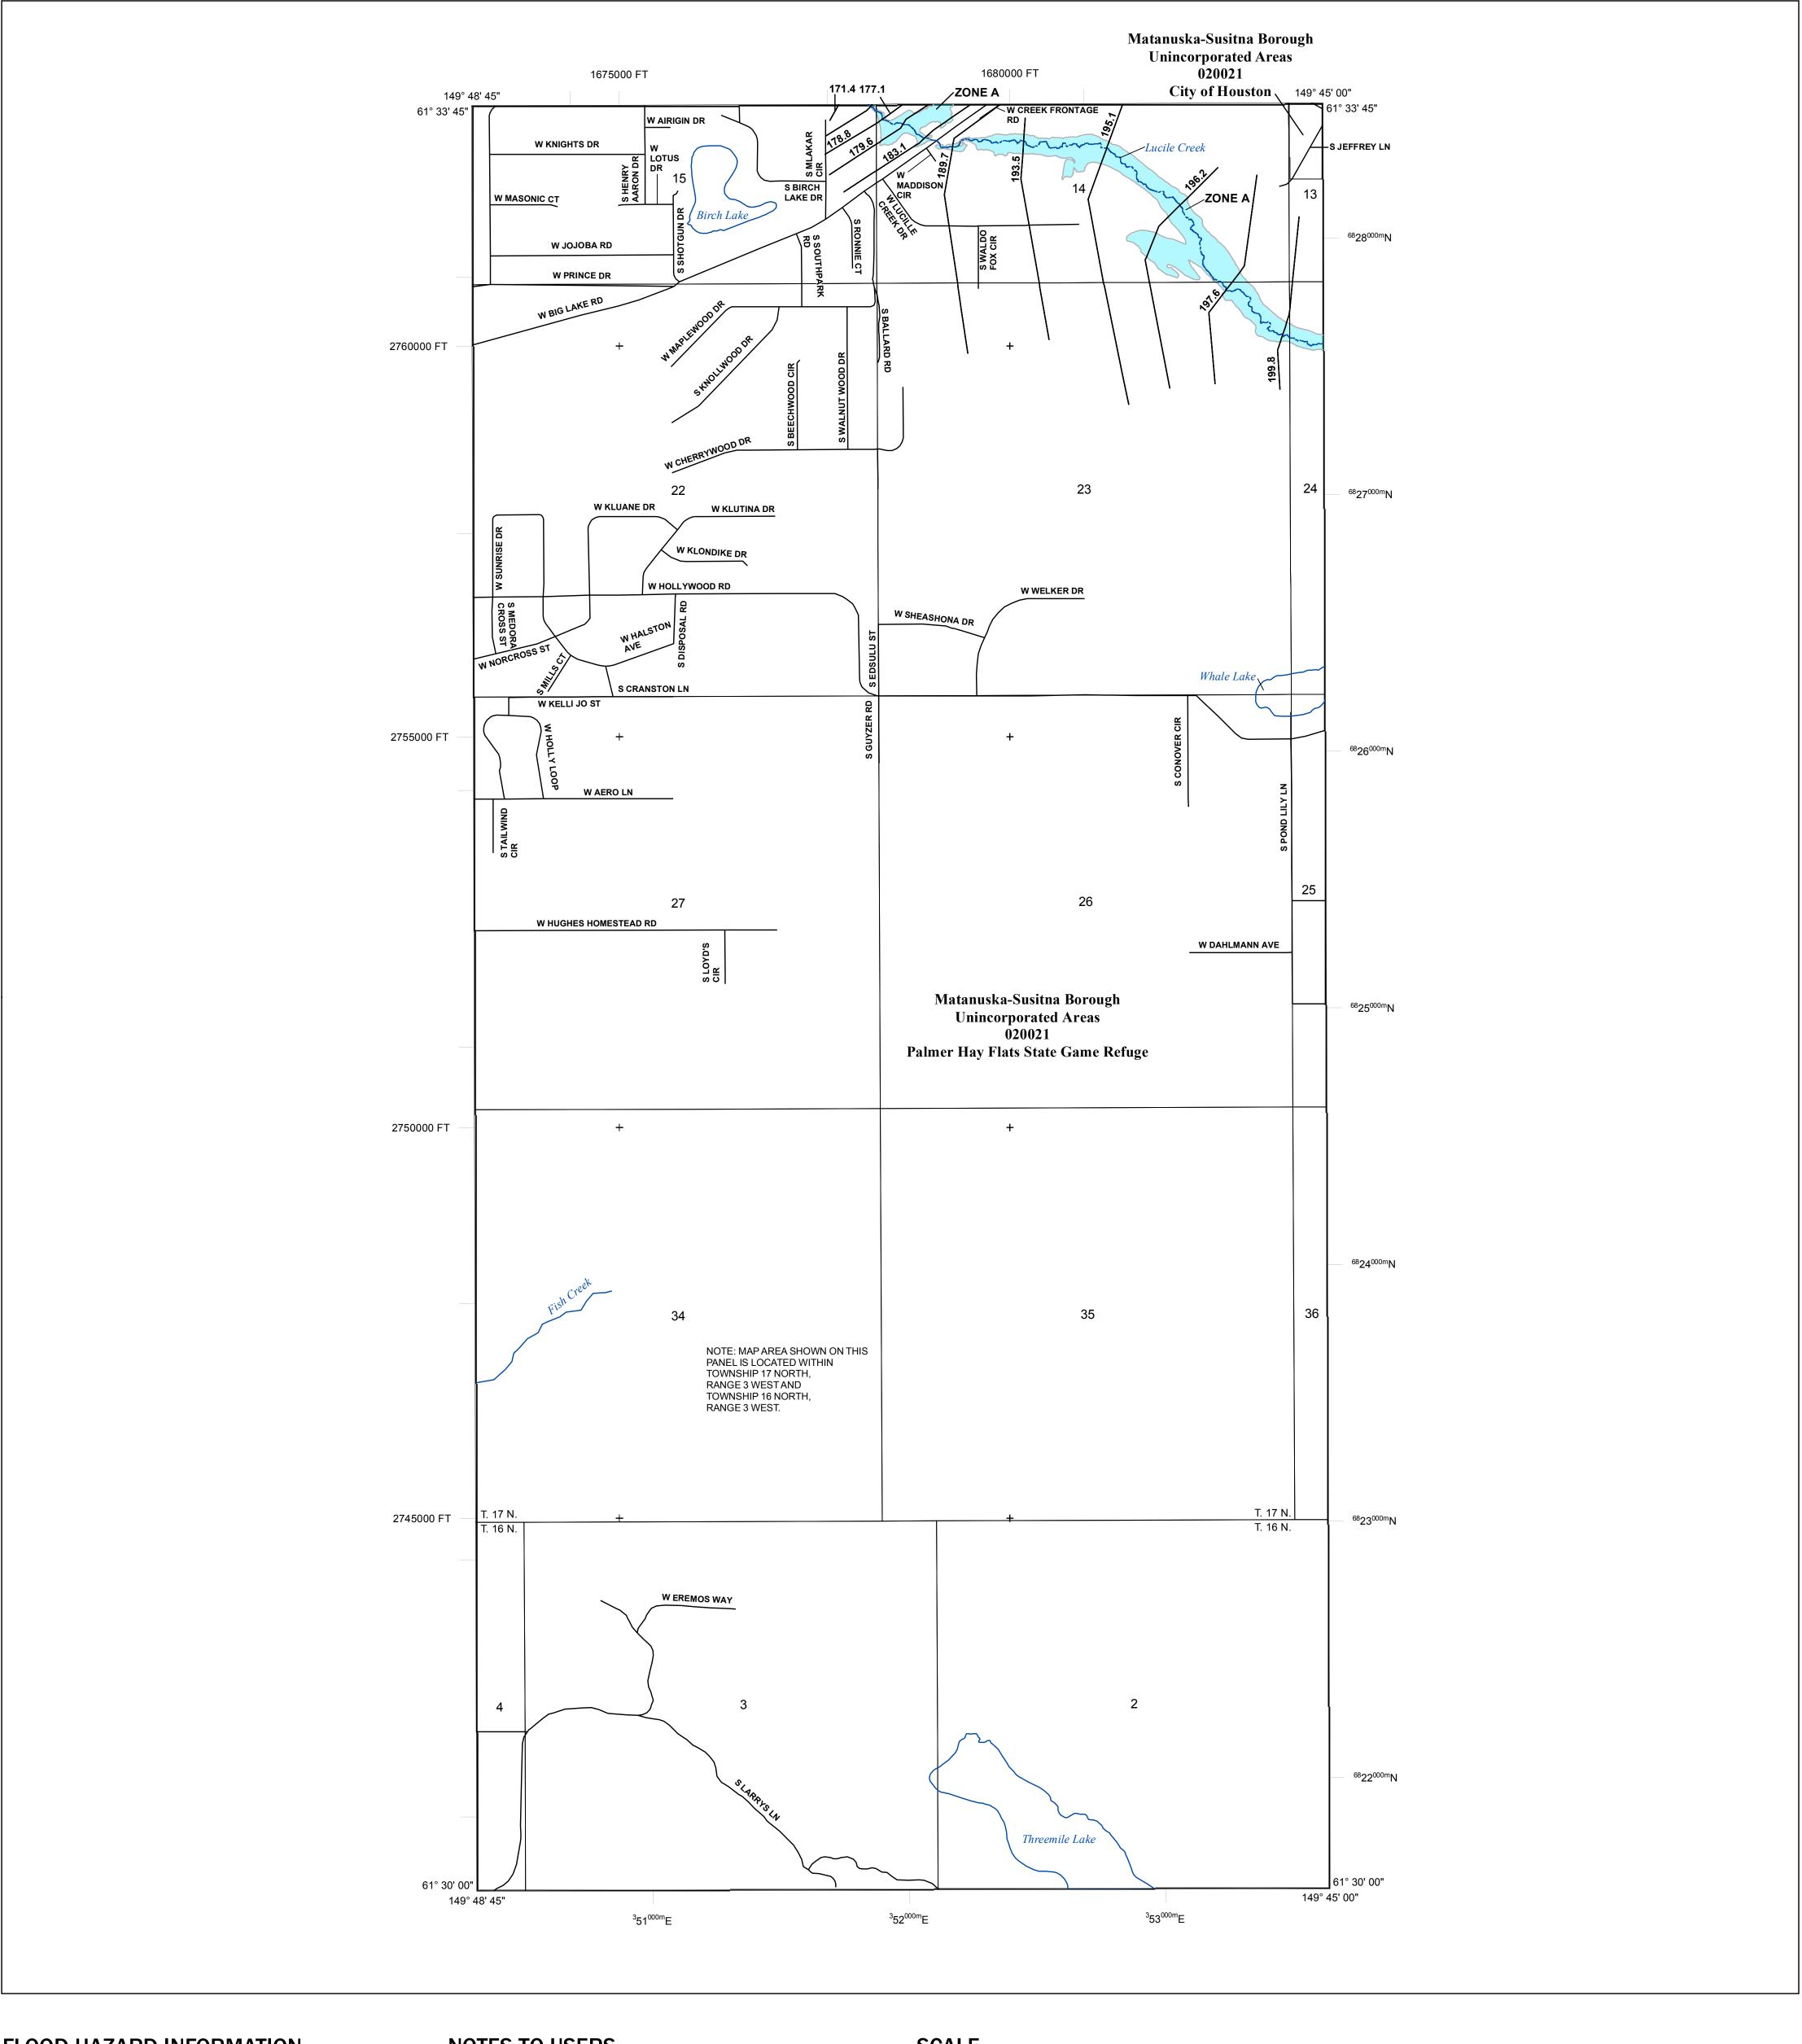

## **FLOOD HAZARD INFORMATION**

SEE FIS REPORT FOR ZONE DESCRIPTIONS AND INDEX MAP THE INFORMATION DEPICTED ON THIS MAP AND SUPPORTING DOCUMENTATION ARE ALSO AVAILABLE IN DIGITAL FORMAT AT

## **NOTES TO USERS**

from photography dated 2011.

For information and questions about this map, available products associated with this FIRM including historic versions of this FIRM, how to order products or the National Flood Insurance Program in general, please call the FEMA Map Information eXchange at 1-877-FEMA-MAP (1-877-336-2627) or visit the FEMA Map Service Center website at http://msc.fema.gov. Available products may include previously issued Letters of Map Change, a Flood Insurance Study Report, and/or digital versions of this map. Many of these products can be ordered or obtained directly from the website. Users may determine the current map date for each FIRM panel by visiting the FEMA Map Service Center website or by calling the FEMA Map Information eXchange.

Communities annexing land on adjacent FIRM panels must obtain a current copy of the adjacent panel as well as the current FIRM Index. These may be ordered directly from the Map Service Center at the number listed above. For community and countywide map dates refer to the Flood Insurance Study report for this jurisdiction. To determine if flood insurance is available in the community, contact your Insurance agent or call the National Flood Insurance Program at 1-800-638-6620.

Base map information shown on this FIRM was provided in digital format by the United States Geological Survey (USGS), Matanuska-Susitna Borough GIS Department, Alaska State Geo-Spatial Data Clearinghouse, and Alaska Department of Natural Resources. Other information was derived from digital orthophotography at a 2-foot resolution