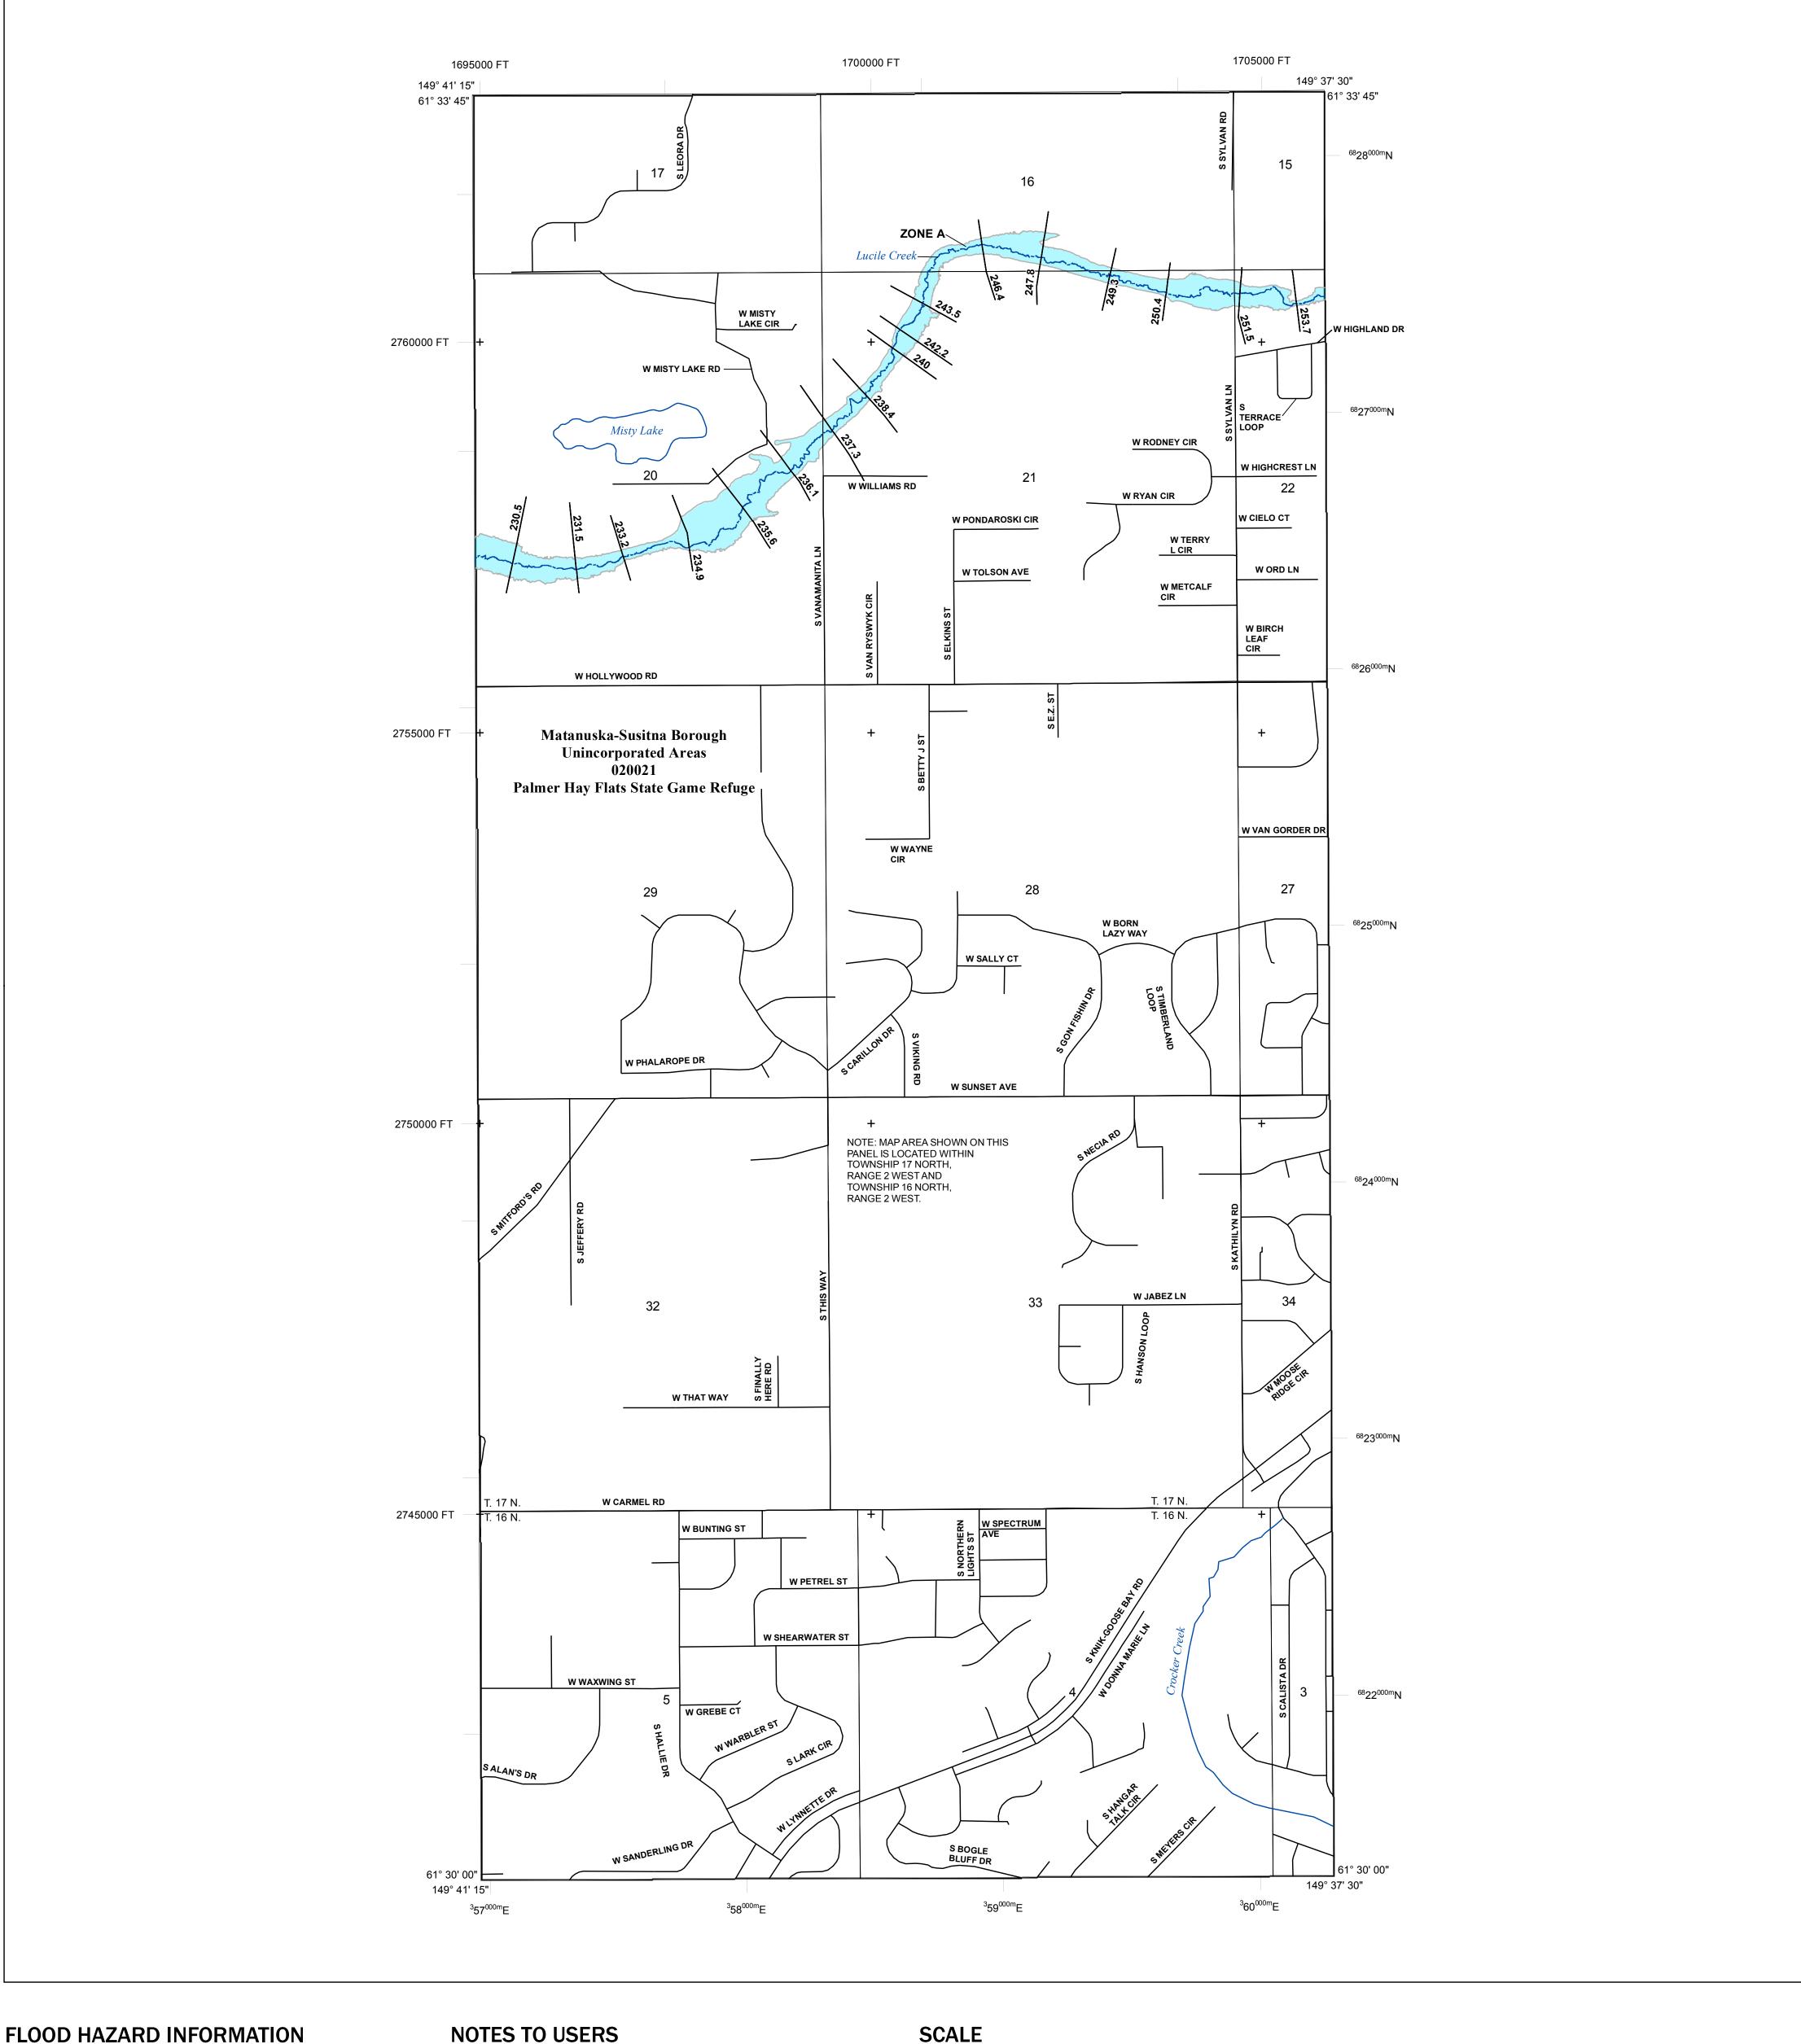

## NATIONAL FLOOD INSURANCE PROGRAM FLOOD INSURANCE RATE MAP

MATANUSKA-SUSITNA BOROUGH, AK and Incorporated Areas

Panel Contains: COMMUNITY

National Flood Insurance Program

FEMA

S ZONE X

PANEL SUFFIX MATANUSKA-SUSITNA 8045 020021 BOROUGH

> **PRELIMINARY** 8/19/2016

> > **VERSION NUMBER** 2.3.3.2 **MAP NUMBER** 02170C8045F MAP REVISED