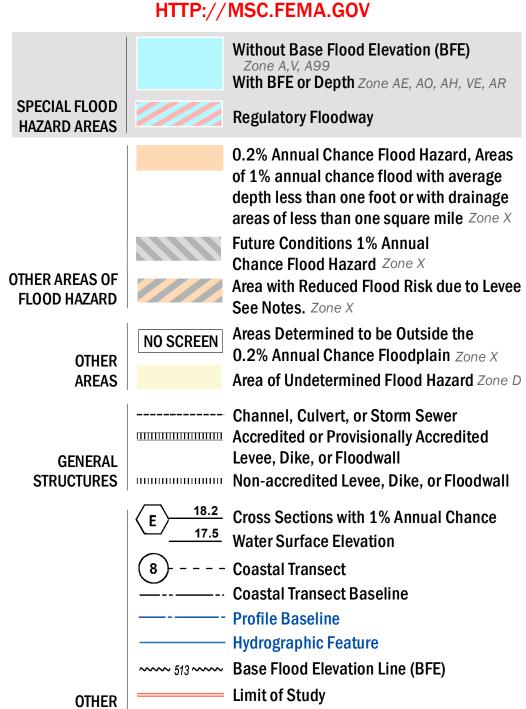

SEE FIS REPORT FOR ZONE DESCRIPTIONS AND INDEX MAP THE INFORMATION DEPICTED ON THIS MAP AND SUPPORTING DOCUMENTATION ARE ALSO AVAILABLE IN DIGITAL FORMAT AT

**Jurisdiction Boundary** 

**FEATURES** 

For information and questions about this map, available products associated with this FIRM including historic versions of this FIRM, how to order products or the National Flood Insurance Program in general, please call the FEMA Map Information eXchange at 1-877-FEMA-MAP (1-877-336-2627) or visit the FEMA Map Service Center website at http://msc.fema.gov. Available products may include previously issued Letters of Map Change, a Flood Insurance Study Report, and/or digital versions of this map. Many of these products can be ordered or obtained directly from the website. Users may determine the current map date for each FIRM panel by visiting the FEMA Map Service Center website or by calling the FEMA Map Information eXchange.