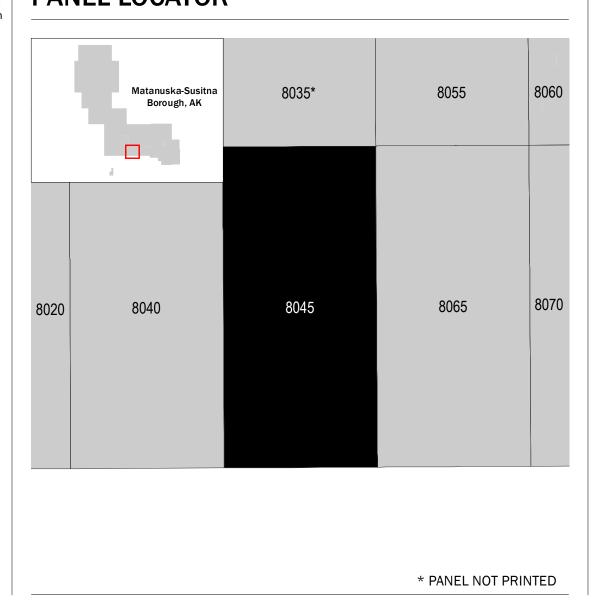

current copy of the adjacent panel as well as the current FIRM Index. These may be ordered directly from the Map Service Center at the number listed above. For community and countywide map dates refer to the Flood Insurance Study report for this jurisdiction. To determine if flood insurance is available in the community, contact your Insurance agent or call the National Flood Insurance Program at 1-800-638-6620.

Base map information shown on this FIRM was provided in digital format by the United States Geological Survey (USGS), Matanuska-Susitna Borough GIS Department, Alaska State Geo-Spatial Data Clearinghouse, and Alaska Department of Natural Resources. Other information was derived from digital orthophotography at a 2-foot resolution

from photography dated 2011.



## PANEL LOCATOR



## NATIONAL FLOOD INSURANCE PROGRAM FLOOD INSURANCE RATE MAP

MATANUSKA-SUSITNA BOROUGH, AK and Incorporated Areas





Panel Contains: COMMUNITY

National Flood Insurance Program

FEMA

S ZONE X

PANEL SUFFIX MATANUSKA-SUSITNA 8045 020021 BOROUGH

> **PRELIMINARY** 8/19/2016

> > **VERSION NUMBER** 2.3.3.2 **MAP NUMBER** 02170C8045F MAP REVISED