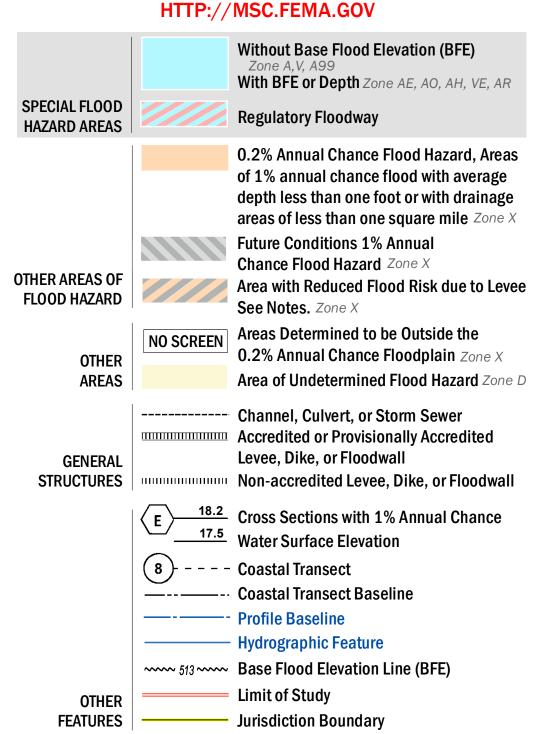

## FLOOD HAZARD INFORMATION

SEE FIS REPORT FOR ZONE DESCRIPTIONS AND INDEX MAP THE INFORMATION DEPICTED ON THIS MAP AND SUPPORTING DOCUMENTATION ARE ALSO AVAILABLE IN DIGITAL FORMAT AT