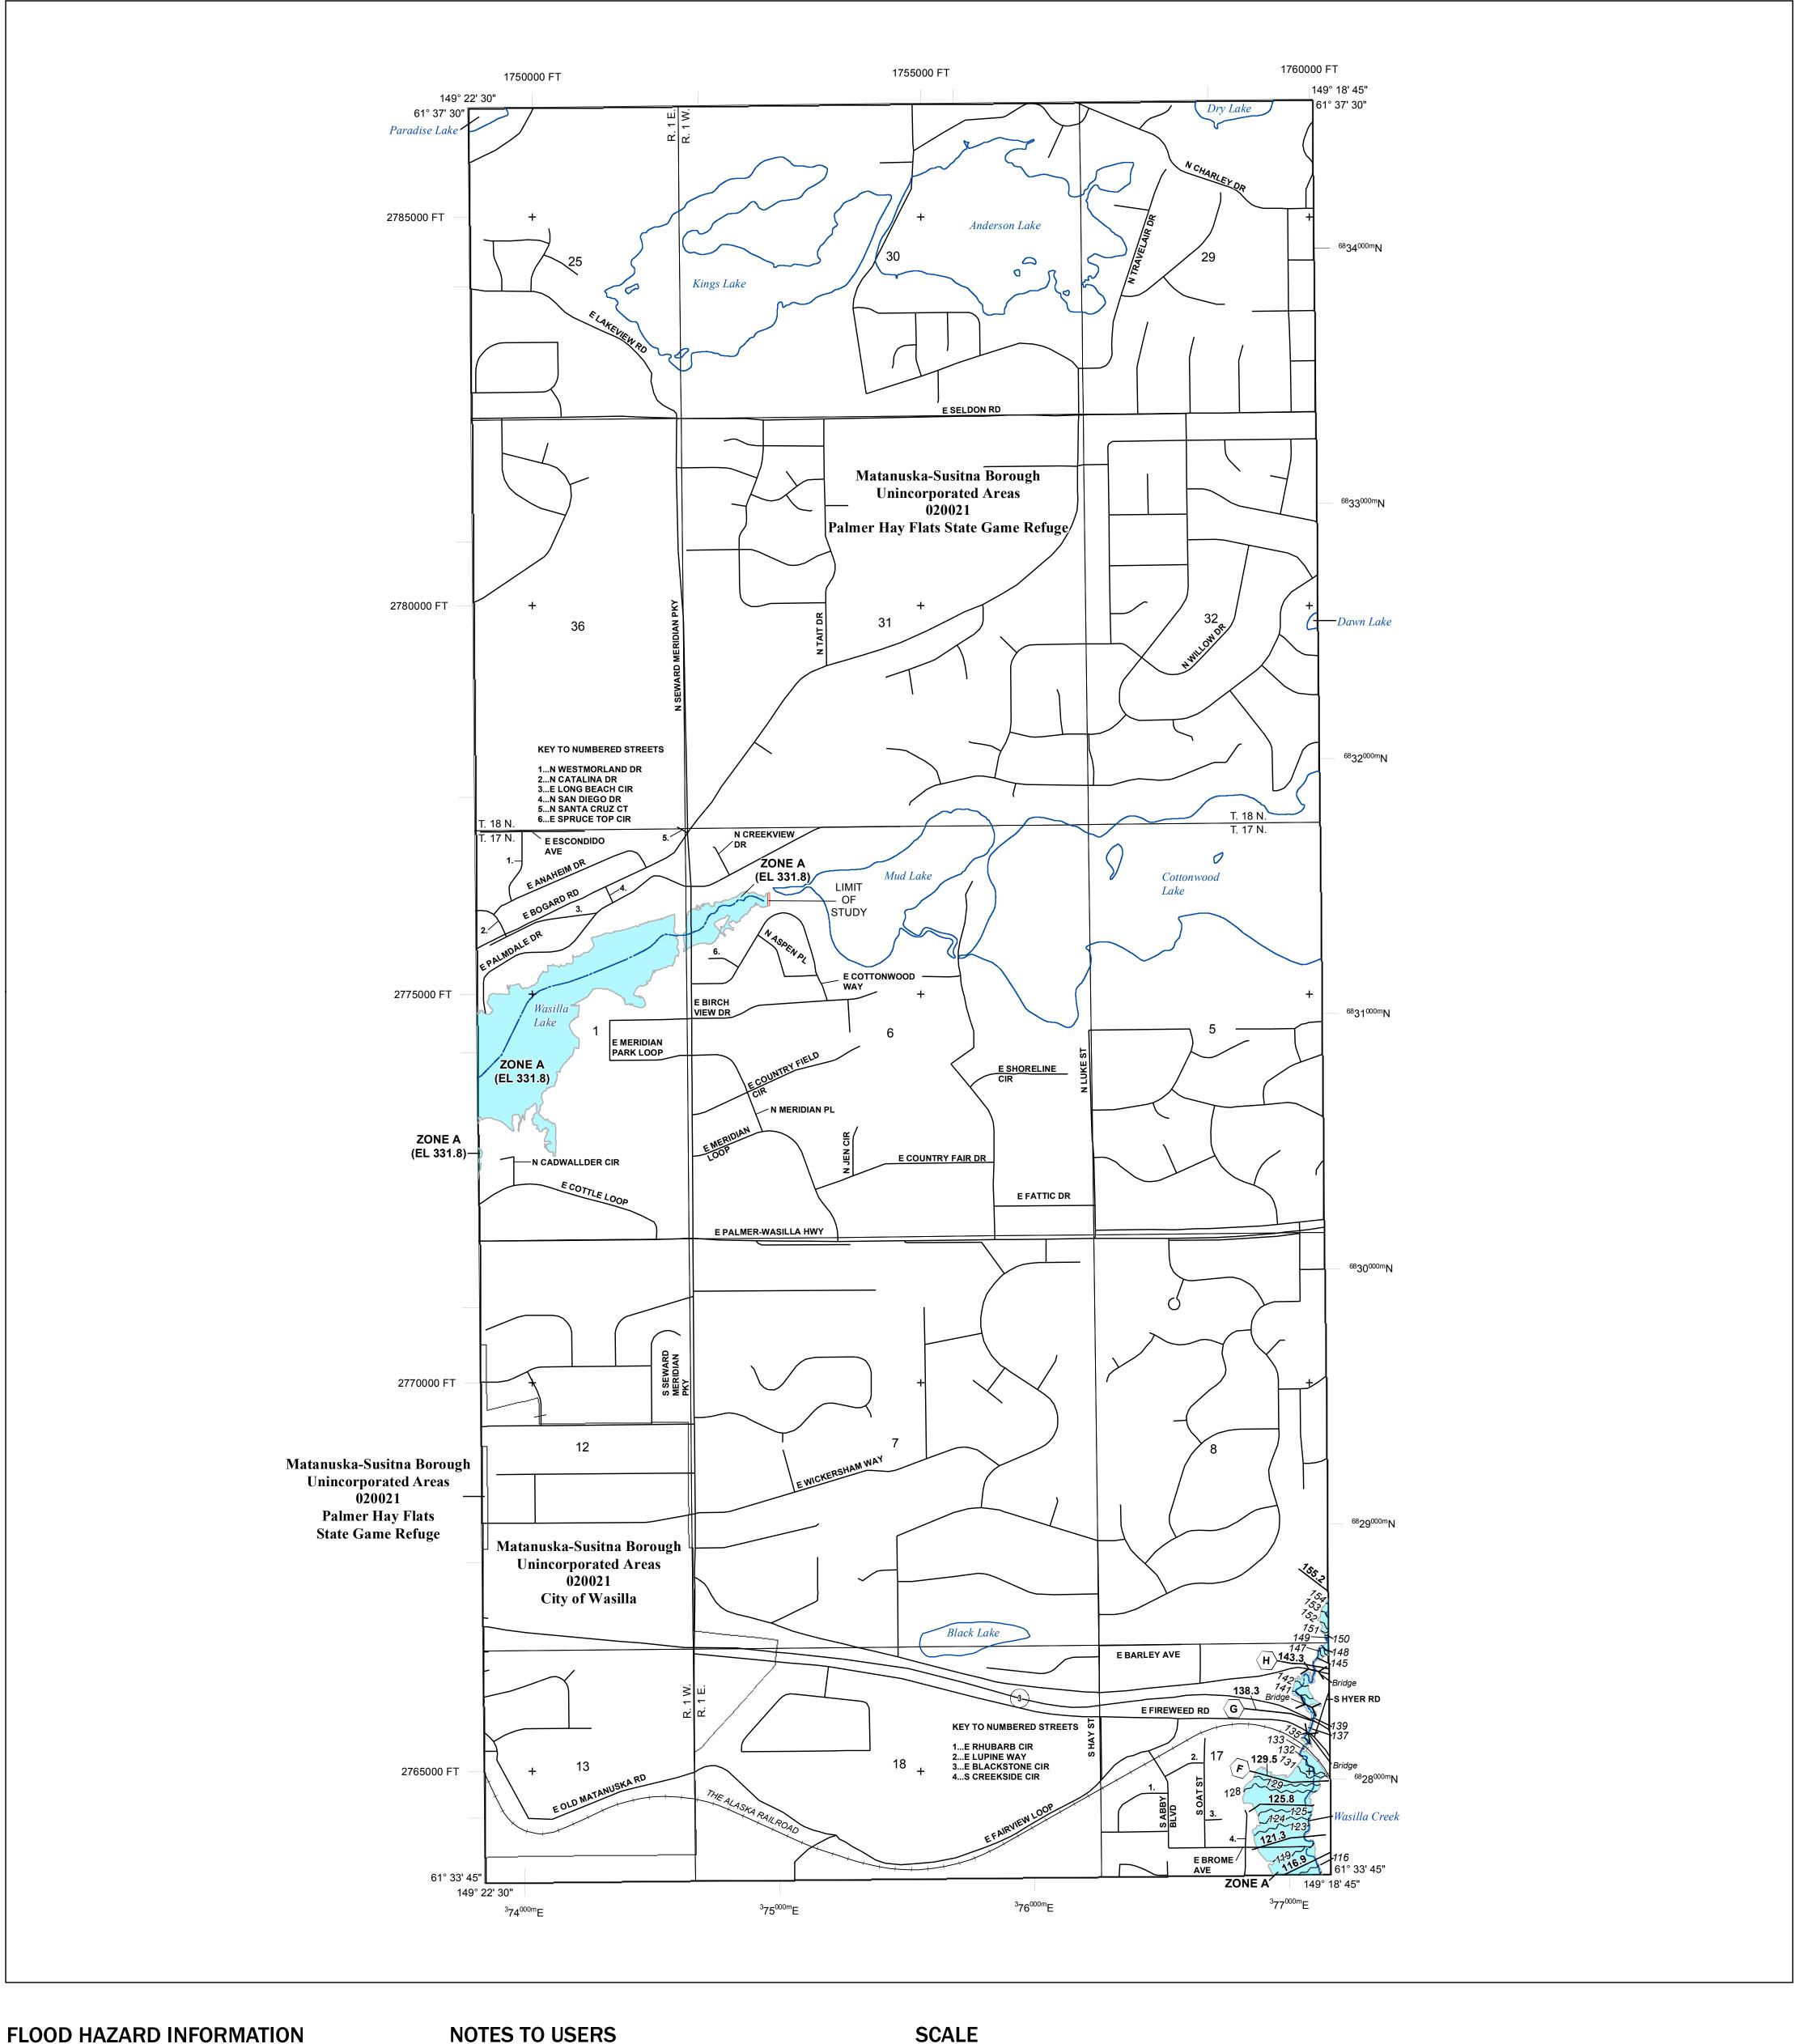

Base map information shown on this FIRM was provided in digital format by the United States Geological Survey (USGS), Matanuska-Susitna Borough GIS Department, Alaska State Geo-Spatial Data Clearinghouse, and Alaska Department of Natural Resources. Other information was derived from digital orthophotography at a 2-foot resolution from photography dated 2011.

## NATIONAL FLOOD INSURANCE PROGRAM National Flood Insurance Program FLOOD INSURANCE RATE MAP MATANUSKA-SUSITNA BOROUGH, AK and Incorporated Areas PANEL 8105 OF 9855

FEMA

S ZONE X

Panel Contains:

COMMUNITY **NUMBER** PANEL SUFFIX MATANUSKA-SUSITNA 020021 BOROUGH WASILLA, CITY OF 020021