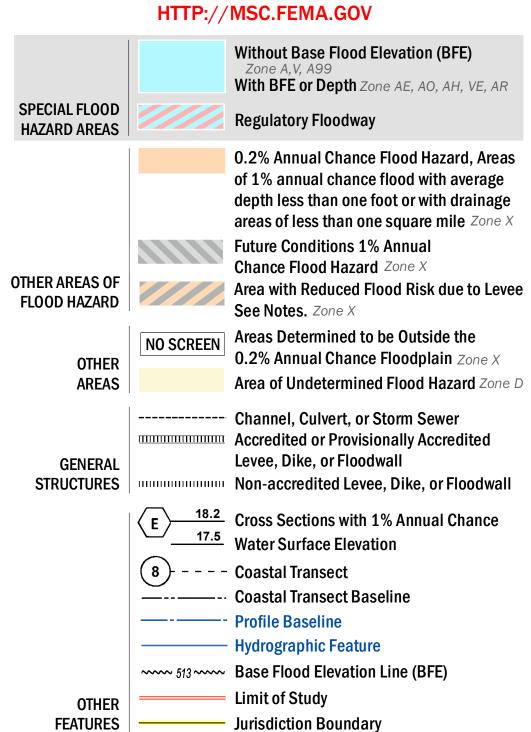

SEE FIS REPORT FOR ZONE DESCRIPTIONS AND INDEX MAP THE INFORMATION DEPICTED ON THIS MAP AND SUPPORTING DOCUMENTATION ARE ALSO AVAILABLE IN DIGITAL FORMAT AT

For information and questions about this map, available products associated with this FIRM including historic versions of this FIRM, how to order products or the National Flood Insurance Program in general, please call the FEMA Map Information eXchange at 1-877-FEMA-MAP (1-877-336-2627) or visit the FEMA Map Service Center website at http://msc.fema.gov. Available products may include previously issued Letters of Map Change, a Flood Insurance Study Report, and/or digital versions of this map. Many of these products can be ordered or obtained directly from the website. Users may determine the current map date for each FIRM panel by visiting the FEMA Map Service Center website or by calling the FEMA Map Information eXchange.