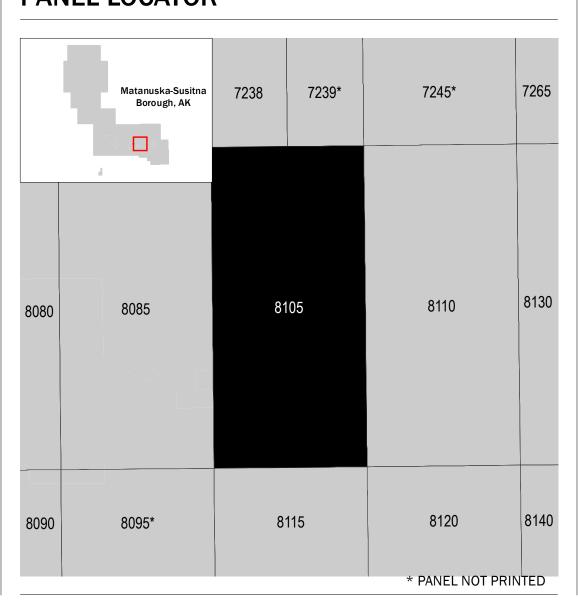

## PANEL LOCATOR

## NATIONAL FLOOD INSURANCE PROGRAM National Flood Insurance Program FLOOD INSURANCE RATE MAP MATANUSKA-SUSITNA BOROUGH, AK and Incorporated Areas PANEL 8105 OF 9855

FEMA

S ZONE X

Panel Contains:

COMMUNITY **NUMBER** PANEL SUFFIX MATANUSKA-SUSITNA 020021 BOROUGH WASILLA, CITY OF 020021