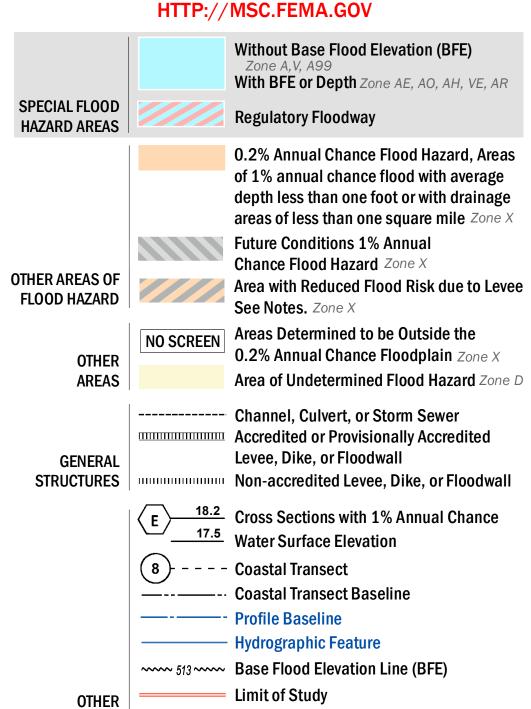

## FLOOD HAZARD INFORMATION

SEE FIS REPORT FOR ZONE DESCRIPTIONS AND INDEX MAP THE INFORMATION DEPICTED ON THIS MAP AND SUPPORTING DOCUMENTATION ARE ALSO AVAILABLE IN DIGITAL FORMAT AT

**Jurisdiction Boundary** 