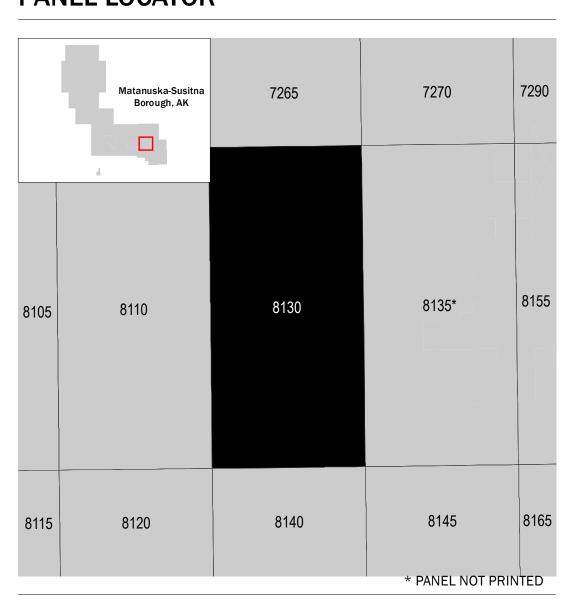

## PANEL LOCATOR

NATIONAL FLOOD INSURANCE PROGRAM FLOOD INSURANCE RATE MAP

MATANUSKA-SUSITNA BOROUGH, AK and Incorporated Areas

PANEL 8130 of 9855

Panel Contains: COMMUNITY

National Flood Insurance Program