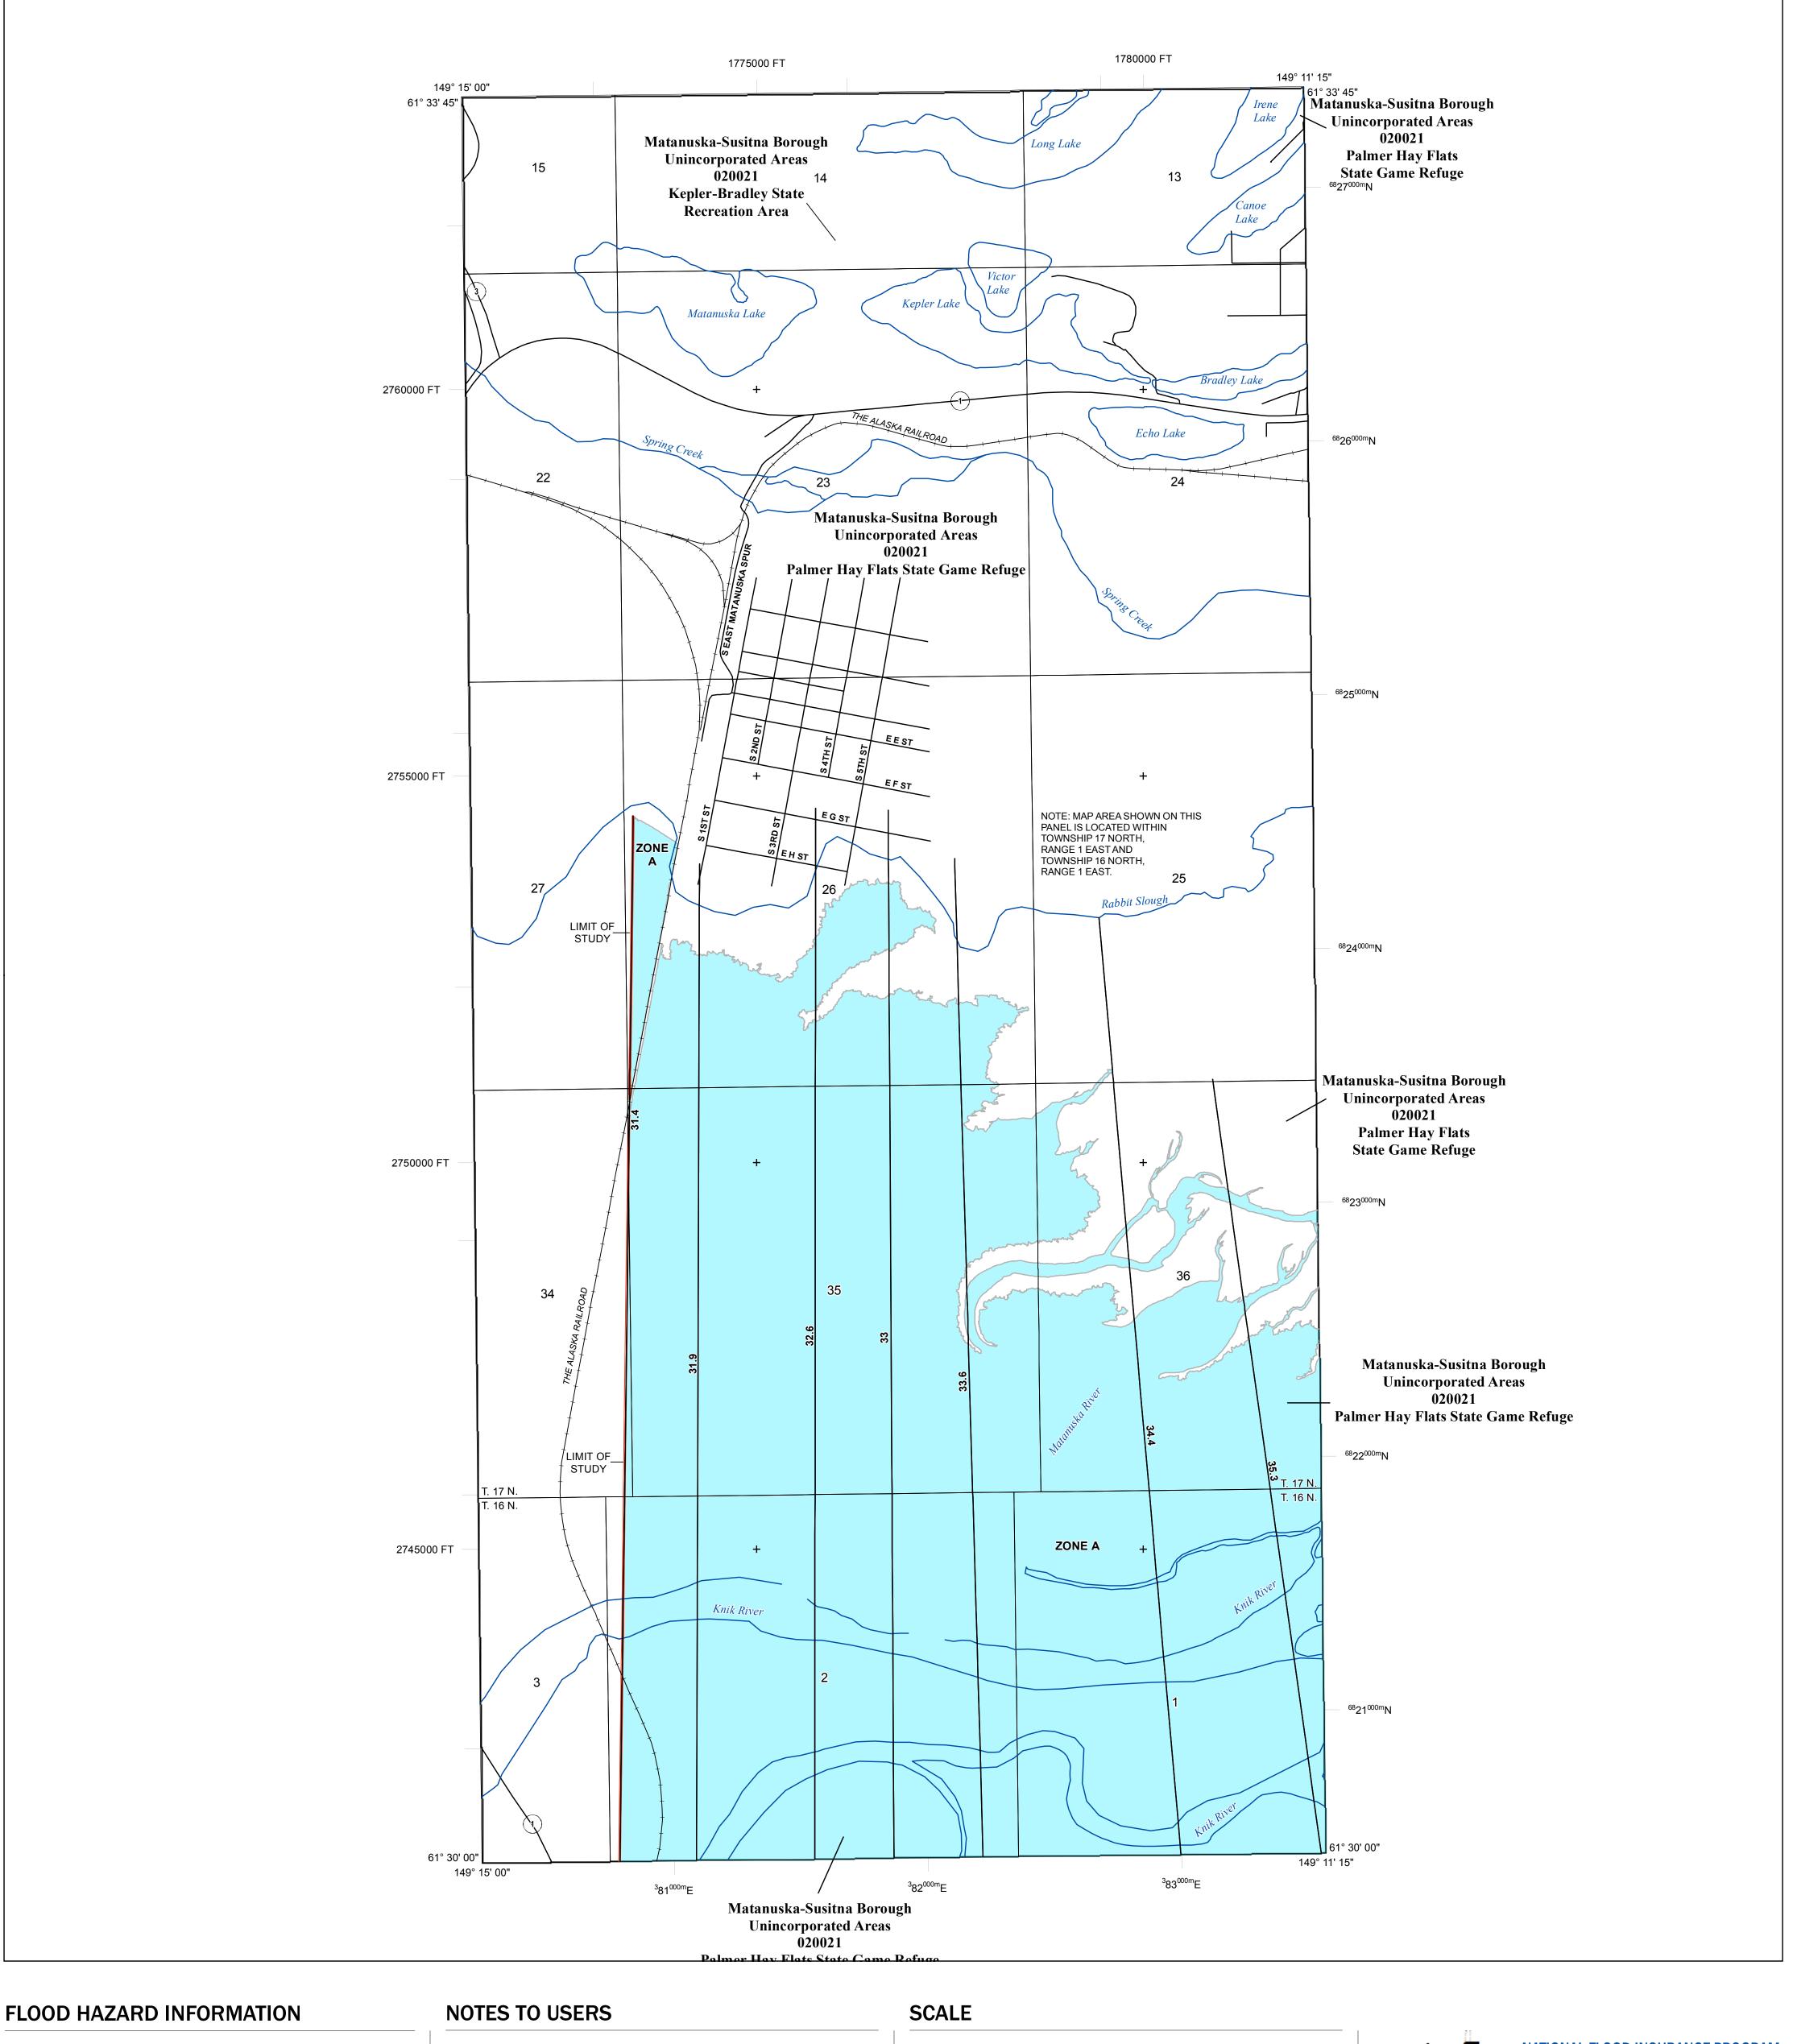

Base map information shown on this FIRM was provided in digital format by the United States Geological Survey (USGS), Matanuska-Susitna Borough GIS Department, Alaska State Geo-Spatial Data Clearinghouse, and Alaska Department of Natural Resources. Other information was derived from digital orthophotography at a 2-foot resolution

from photography dated 2011.