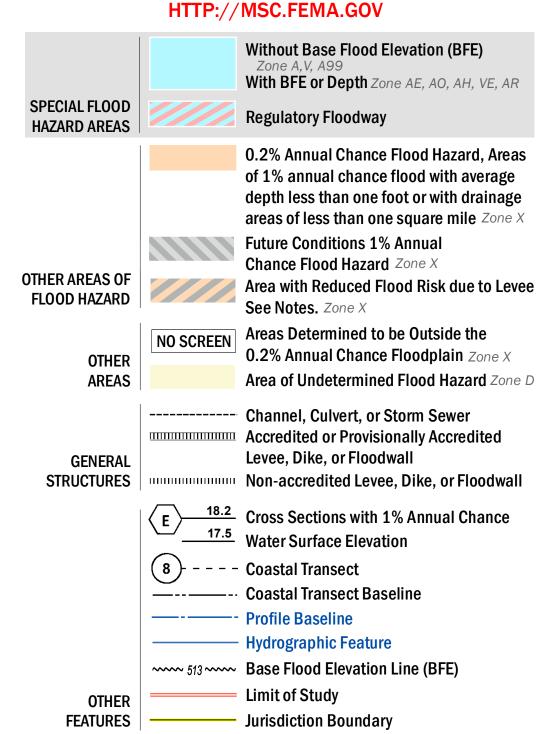

SEE FIS REPORT FOR ZONE DESCRIPTIONS AND INDEX MAP THE INFORMATION DEPICTED ON THIS MAP AND SUPPORTING DOCUMENTATION ARE ALSO AVAILABLE IN DIGITAL FORMAT AT

For information and questions about this map, available products associated with this FIRM including historic versions of this FIRM, how to order products or the National Flood Insurance Program in general, please call the FEMA Map Information eXchange at 1-877-FEMA-MAP (1-877-336-2627) or visit the FEMA Map Service Center website at http://msc.fema.gov. Available products may include previously issued Letters of Map Change, a Flood Insurance Study Report, and/or digital versions of this map. Many of these products can be ordered or obtained directly from the website. Users may determine the current map date for each FIRM panel by visiting the FEMA Map Service Center website or by calling the FEMA Map Information eXchange.