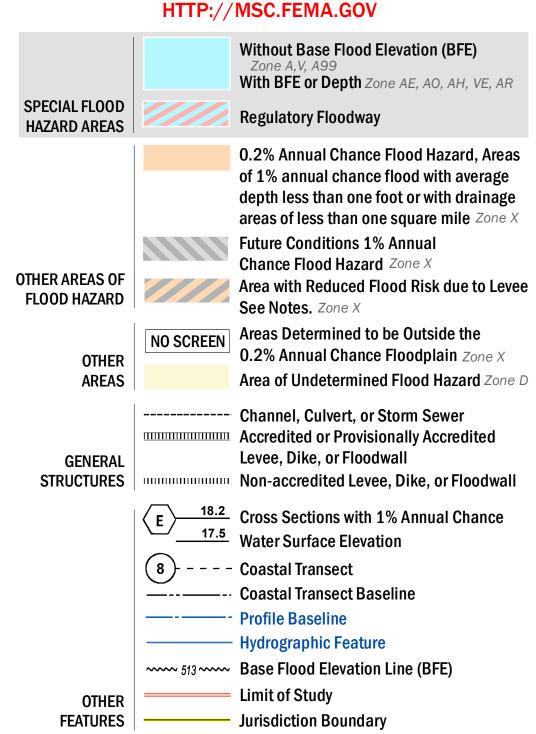

# **FLOOD HAZARD INFORMATION**

SEE FIS REPORT FOR ZONE DESCRIPTIONS AND INDEX MAP THE INFORMATION DEPICTED ON THIS MAP AND SUPPORTING DOCUMENTATION ARE ALSO AVAILABLE IN DIGITAL FORMAT AT