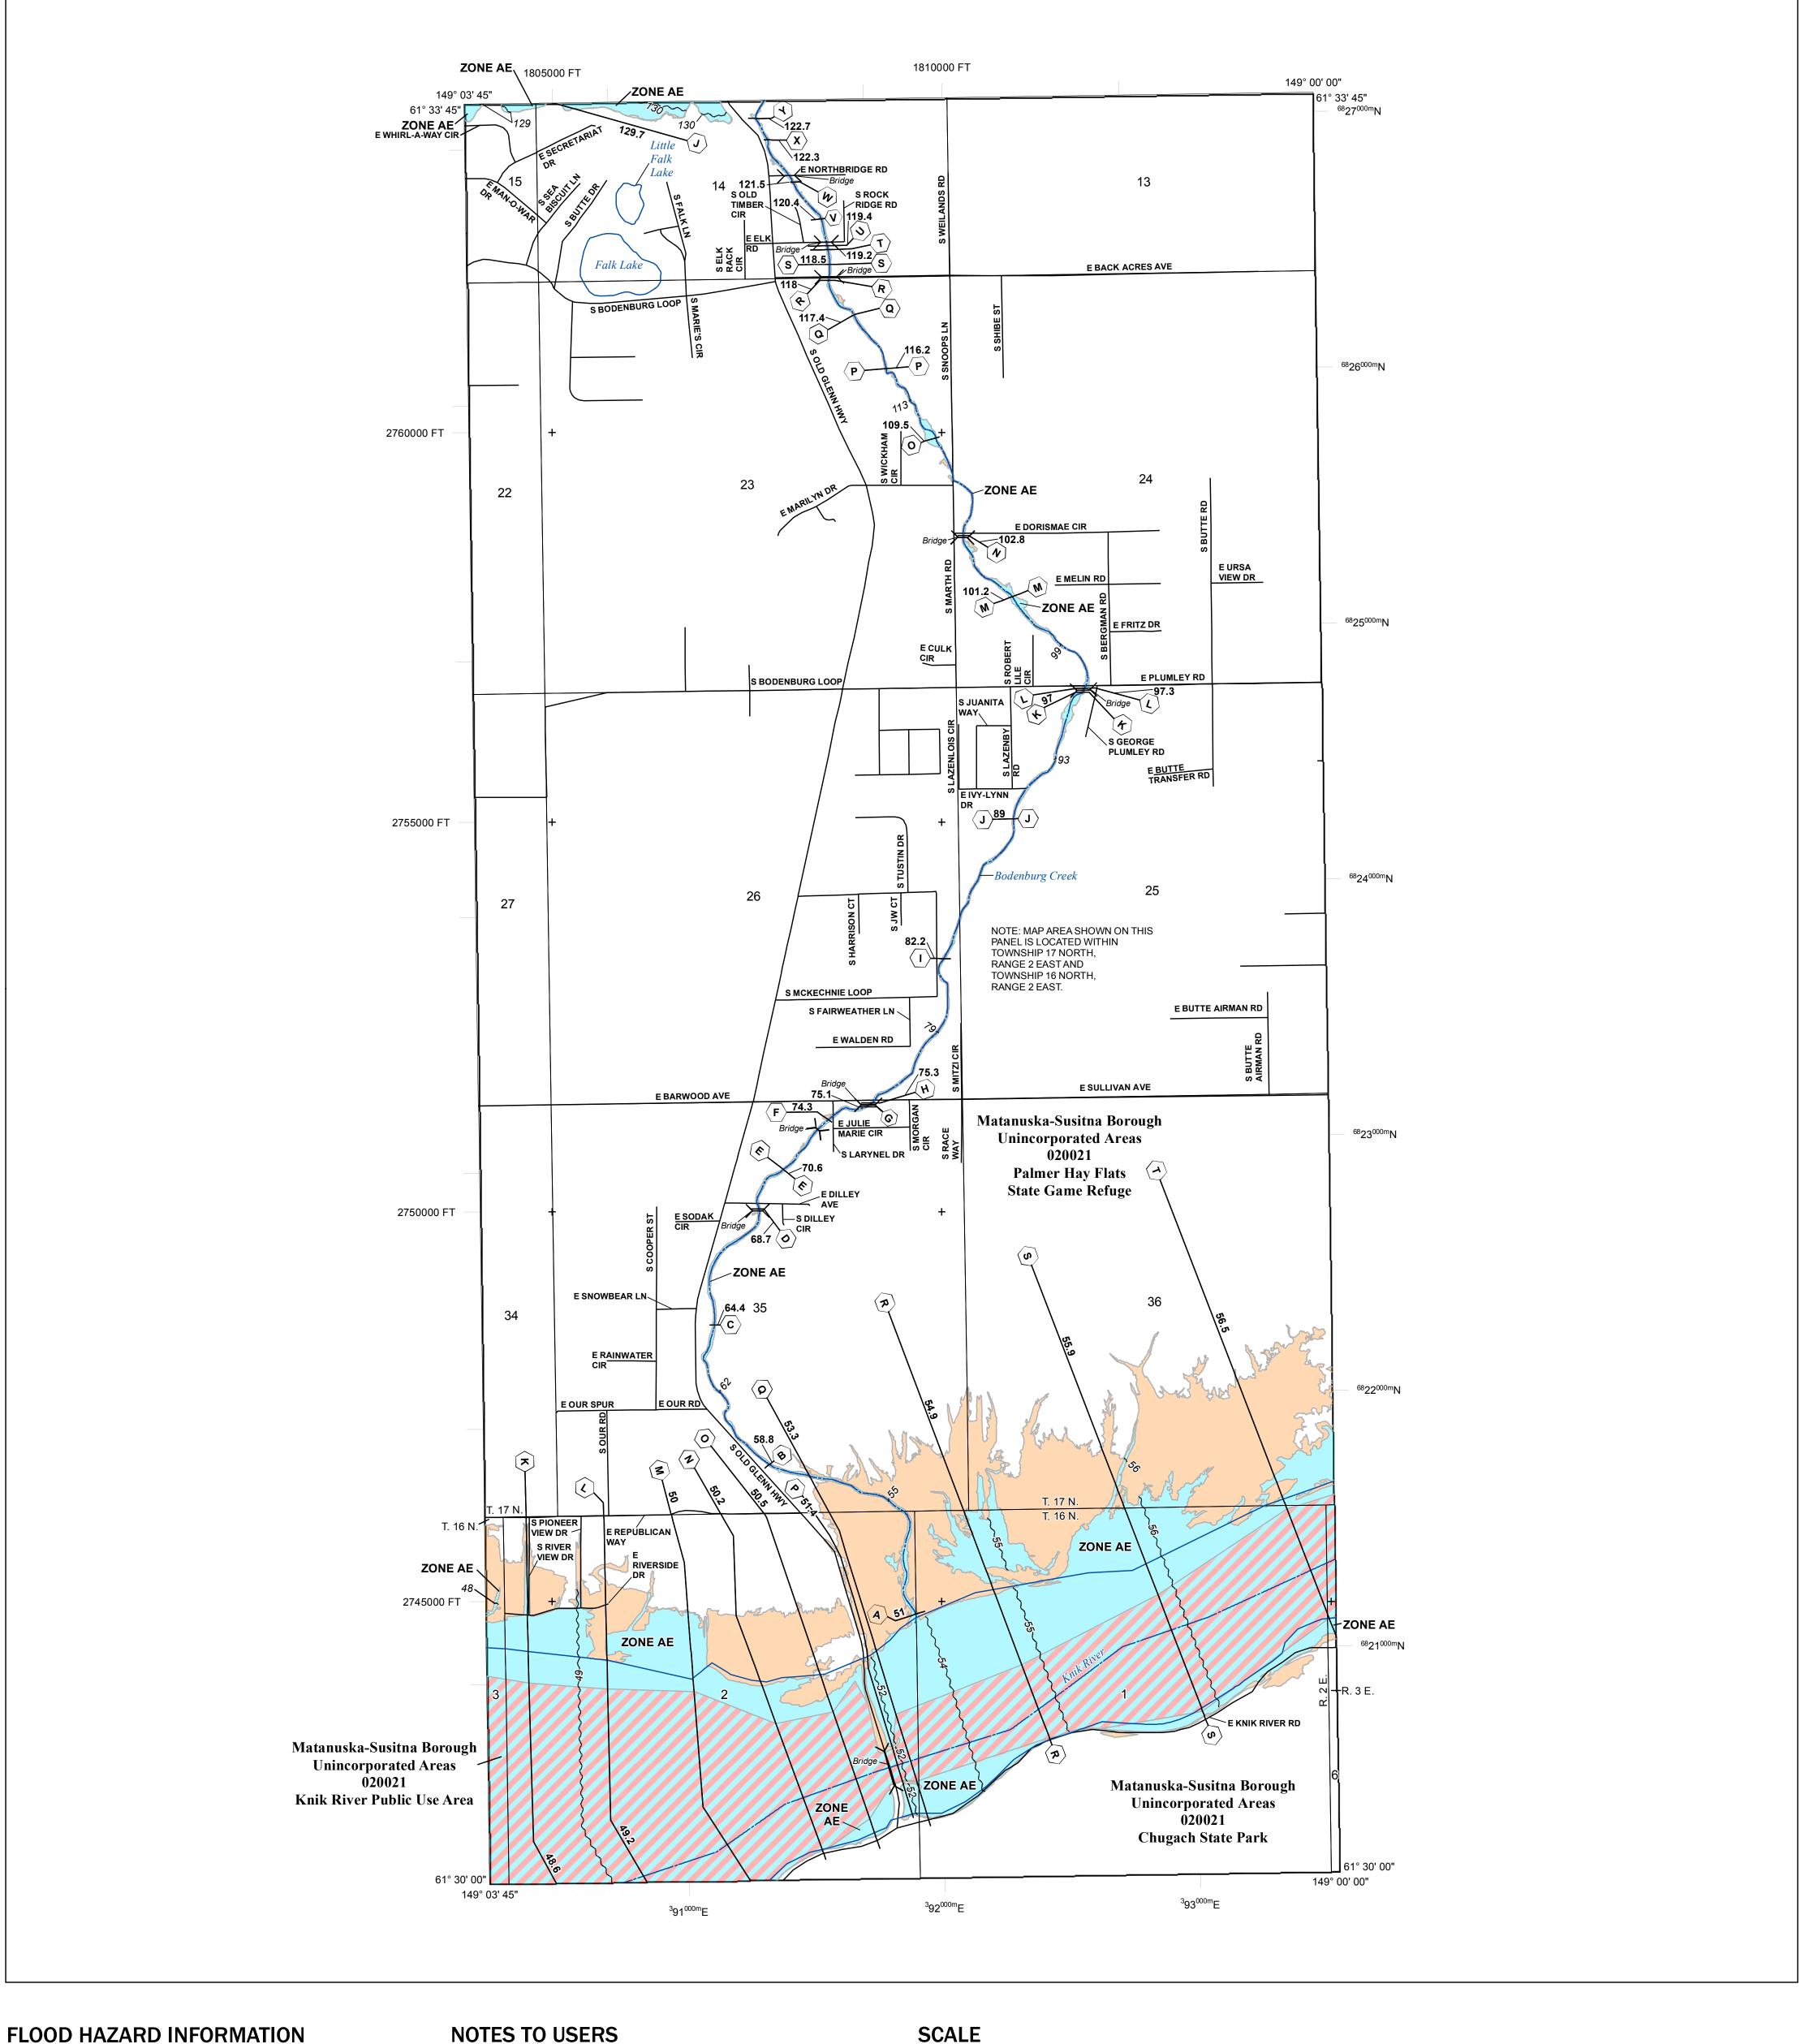

# **FLOOD HAZARD INFORMATION**

SEE FIS REPORT FOR ZONE DESCRIPTIONS AND INDEX MAP THE INFORMATION DEPICTED ON THIS MAP AND SUPPORTING DOCUMENTATION ARE ALSO AVAILABLE IN DIGITAL FORMAT AT

Communities annexing land on adjacent FIRM panels must obtain a current copy of the adjacent panel as well as

Base map information shown on this FIRM was provided in digital format by the United States Geological Survey (USGS), Matanuska-Susitna Borough GIS Department, Alaska State Geo-Spatial Data Clearinghouse, and Alaska Department of Natural Resources. Other information was derived from digital orthophotography at a 2-foot resolution from photography dated 2011.