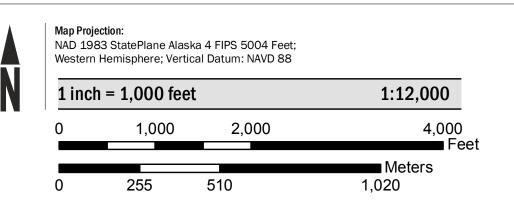

Communities annexing land on adjacent FIRM panels must obtain a current copy of the adjacent panel as well as

Base map information shown on this FIRM was provided in digital format by the United States Geological Survey (USGS), Matanuska-Susitna Borough GIS Department, Alaska State Geo-Spatial Data Clearinghouse, and Alaska Department of Natural Resources. Other information was derived from digital orthophotography at a 2-foot resolution from photography dated 2011.