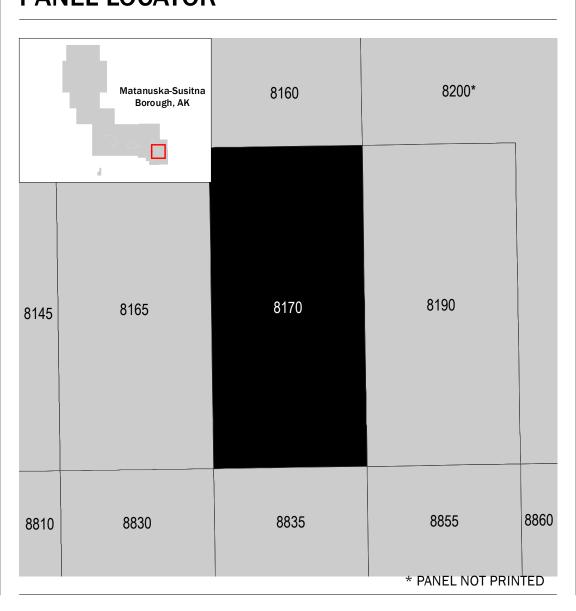

# PANEL LOCATOR

# National Flood Insurance Program FEMA S ZONE X

NATIONAL FLOOD INSURANCE PROGRAM FLOOD INSURANCE RATE MAP

MATANUSKA-SUSITNA BOROUGH, AK

and Incorporated Areas PANEL 8170 OF 9855

Panel Contains:

COMMUNITY MATANUSKA-SUSITNA

NUMBER PANEL SUFFIX 020021 8170 BOROUGH

> **PRELIMINARY** 8/19/2016

> > **VERSION NUMBER** 2.3.3.2 **MAP NUMBER** 02170C8170F **MAP REVISED**