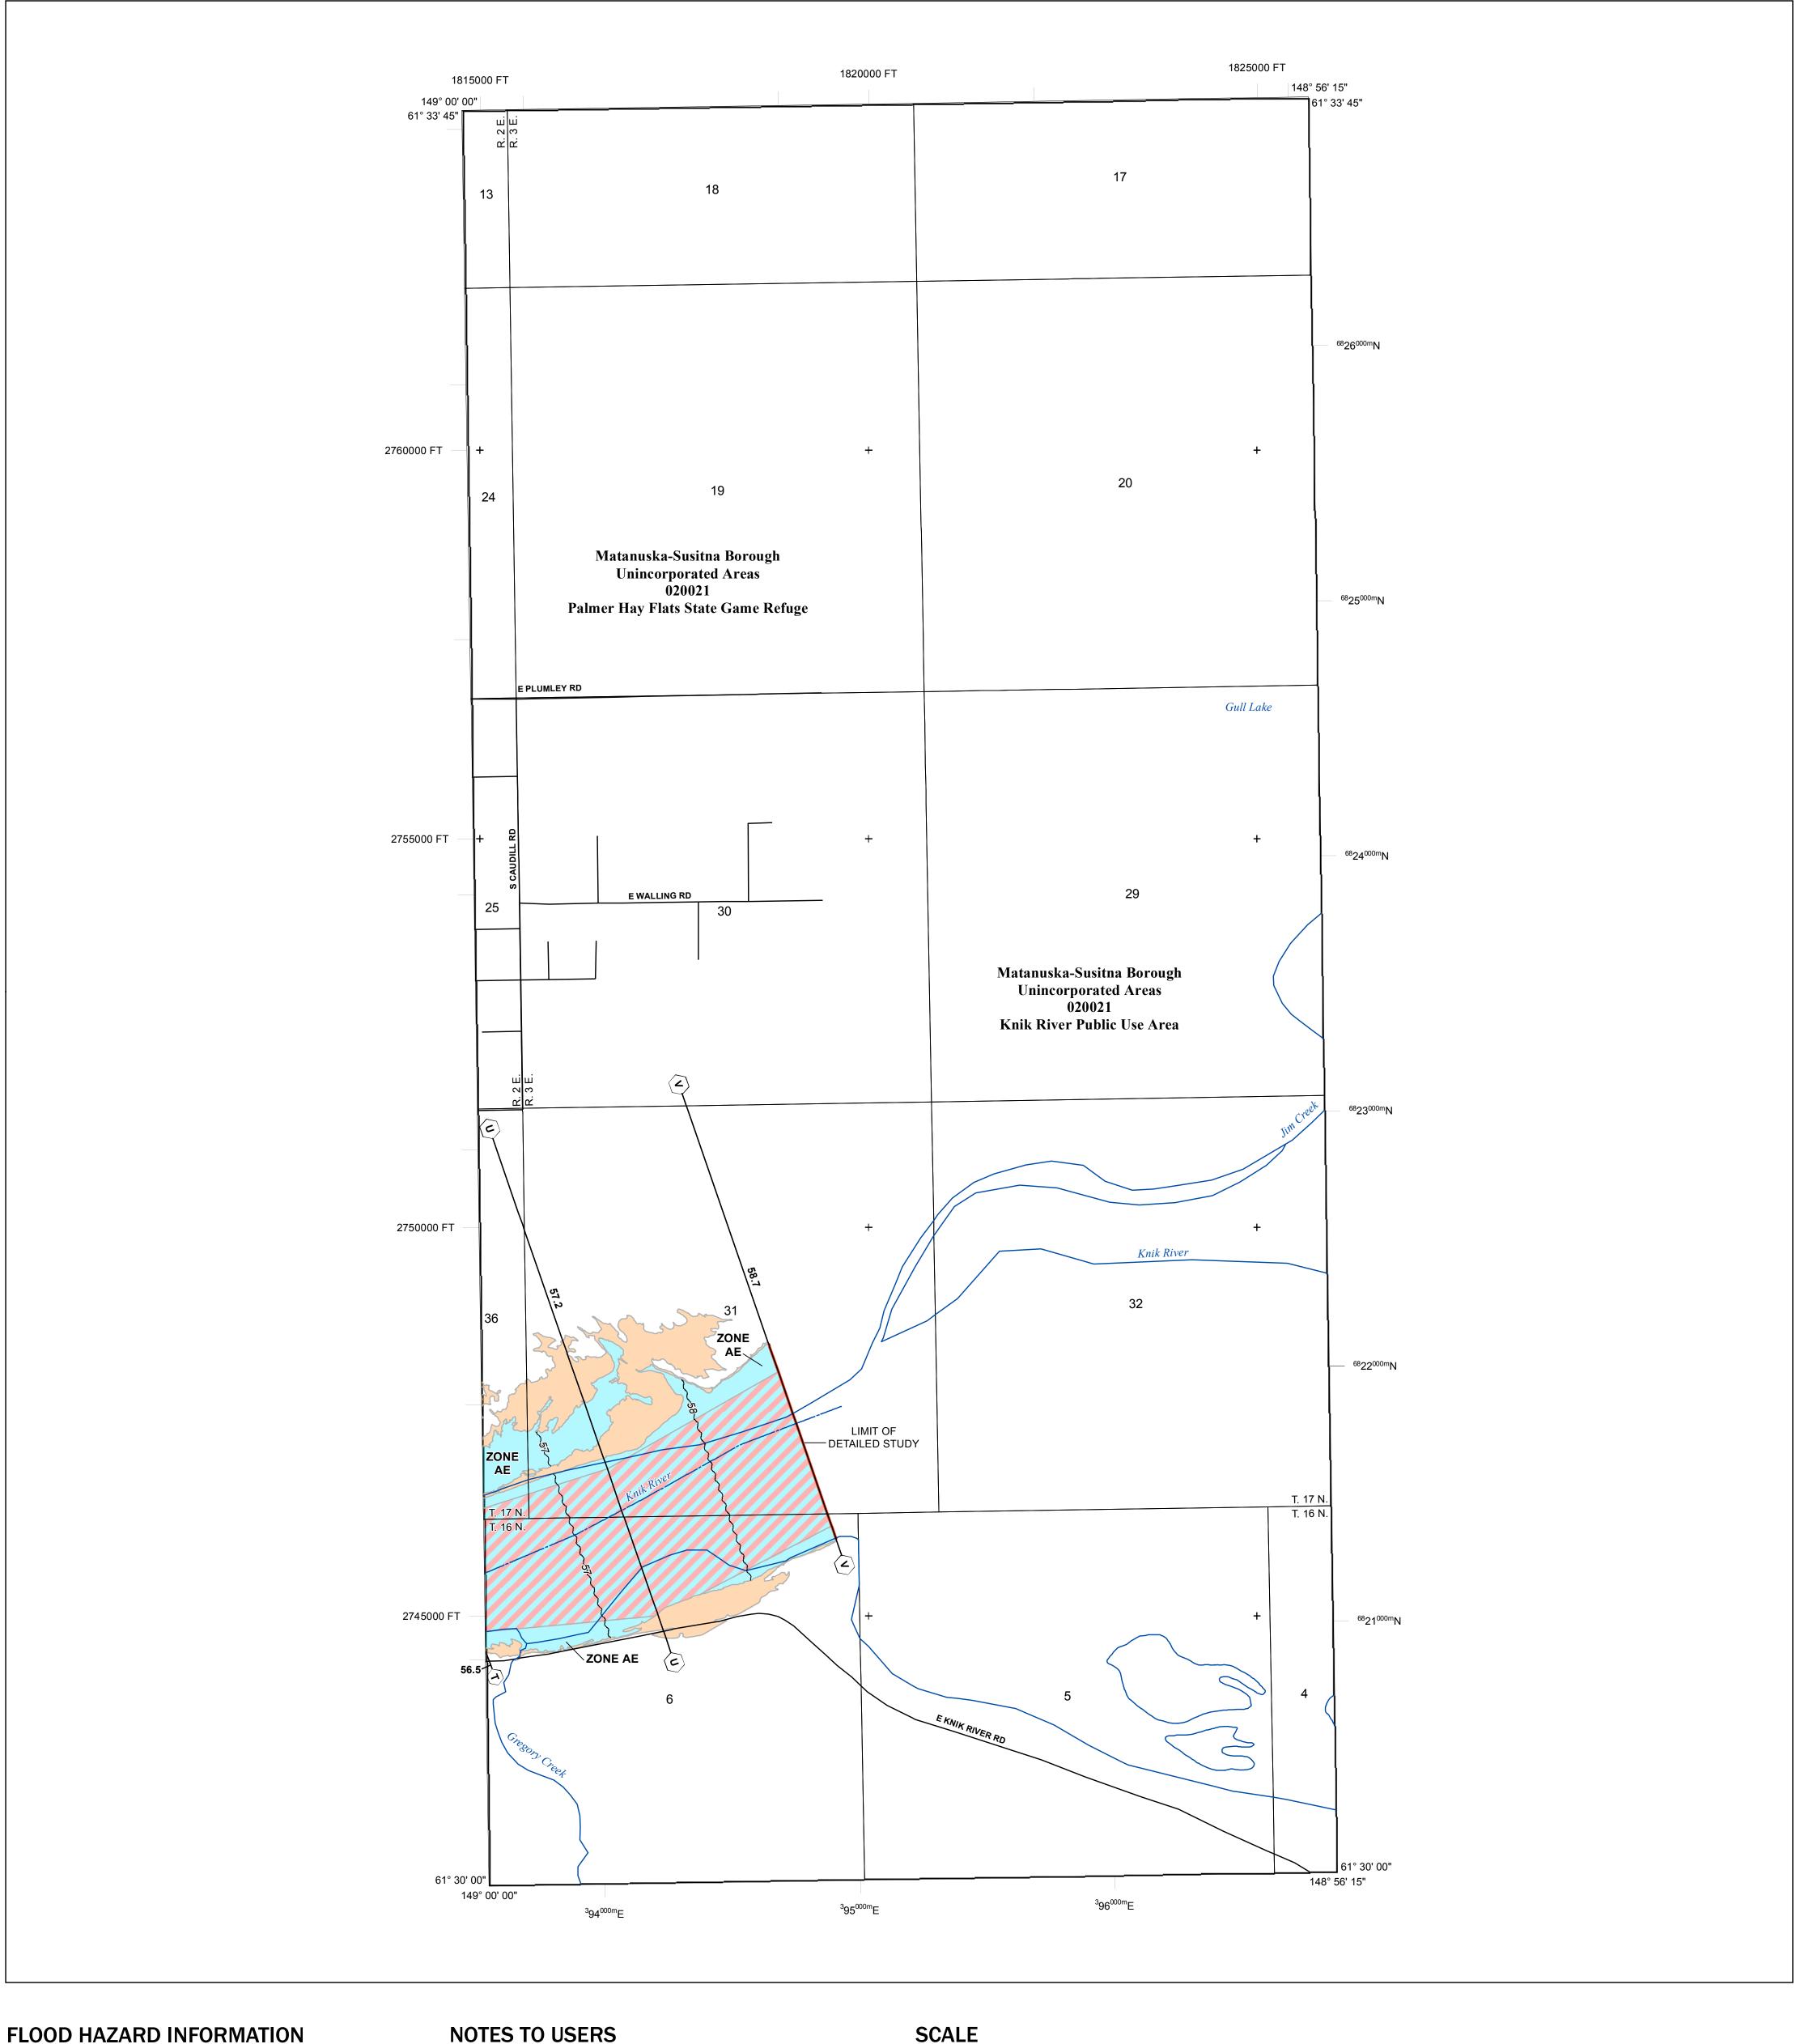

SEE FIS REPORT FOR ZONE DESCRIPTIONS AND INDEX MAP THE INFORMATION DEPICTED ON THIS MAP AND SUPPORTING DOCUMENTATION ARE ALSO AVAILABLE IN DIGITAL FORMAT AT

For information and questions about this map, available products associated with this FIRM including historic versions of this FIRM, how to order products or the National Flood Insurance Program in general, please call the FEMA Map Information eXchange at 1-877-FEMA-MAP (1-877-336-2627) or visit the FEMA Map Service Center website at http://msc.fema.gov. Available products may include previously issued Letters of Map Change, a Flood Insurance Study Report, and/or digital versions of this map. Many of these products can be ordered or obtained directly from the website. Users may determine the current map date for each FIRM panel by visiting the FEMA Map Service Center website or by calling the FEMA Map Information eXchange.

Communities annexing land on adjacent FIRM panels must obtain a current copy of the adjacent panel as well as the current FIRM Index. These may be ordered directly from the Map Service Center at the number listed above. For community and countywide map dates refer to the Flood Insurance Study report for this jurisdiction. To determine if flood insurance is available in the community, contact your Insurance agent or call the National Flood Insurance Program at 1-800-638-6620.

Base map information shown on this FIRM was provided in digital format by the United States Geological Survey (USGS), Matanuska-Susitna Borough GIS Department, Alaska State Geo-Spatial Data Clearinghouse, and Alaska Department of Natural Resources. Other information was derived from digital orthophotography at a 2-foot resolution

from photography dated 2011.

COMMUNITY MATANUSKA-SUSITNA BOROUGH

NUMBER PANEL SUFFIX 020021

> **PRELIMINARY** 8/19/2016

> > **VERSION NUMBER** 2.3.3.2 **MAP NUMBER** 02170C8190F **MAP REVISED**