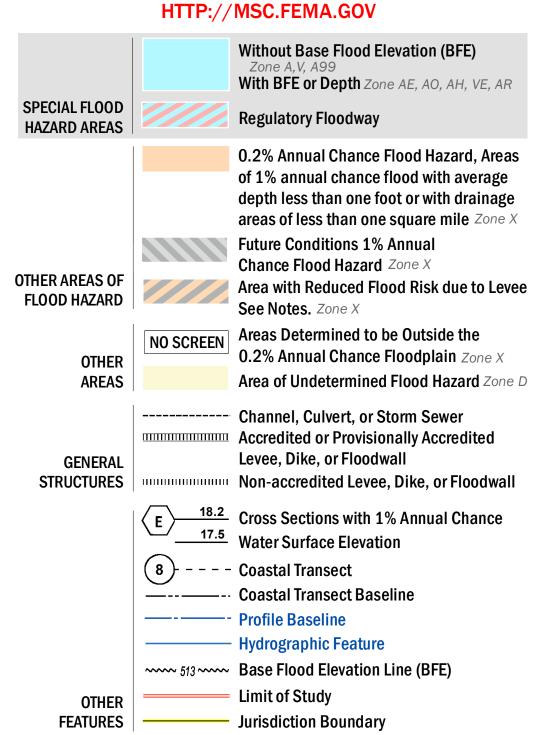

SEE FIS REPORT FOR ZONE DESCRIPTIONS AND INDEX MAP THE INFORMATION DEPICTED ON THIS MAP AND SUPPORTING DOCUMENTATION ARE ALSO AVAILABLE IN DIGITAL FORMAT AT

For information and questions about this map, available products associated with this FIRM including historic versions of this FIRM, how to order products or the National Flood Insurance Program in general, please call the FEMA Map Information eXchange at 1-877-FEMA-MAP (1-877-336-2627) or visit the FEMA Map Service Center website at http://msc.fema.gov. Available products may include previously issued Letters of Map Change, a Flood Insurance Study Report, and/or digital versions of this map. Many of these products can be ordered or obtained directly from the website. Users may determine the current map date for each FIRM panel by visiting the FEMA Map Service Center website or by calling the FEMA Map Information eXchange.