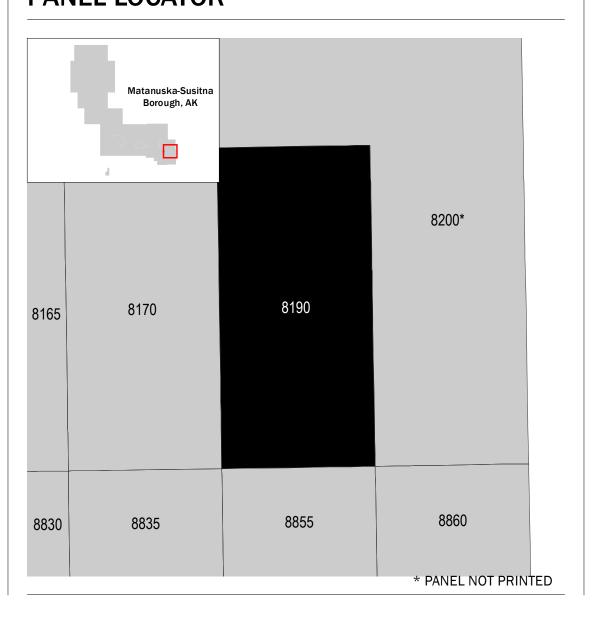

## PANEL LOCATOR

National Flood Insurance Program FEMA S ZONE X

NATIONAL FLOOD INSURANCE PROGRAM FLOOD INSURANCE RATE MAP

and Incorporated Areas

MATANUSKA-SUSITNA BOROUGH, AK PANEL 8190 of 9855

Panel Contains: