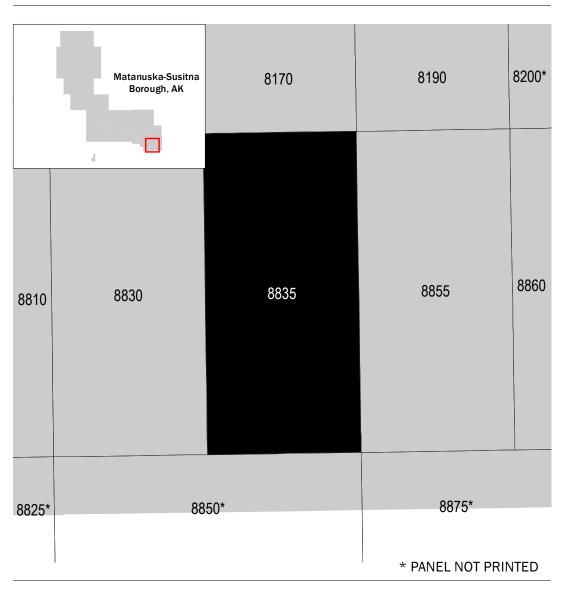

## PANEL LOCATOR

National Flood Insurance Program NATIONAL FLOOD INSURANCE PROGRAM FLOOD INSURANCE RATE MAP MATANUSKA-SUSITNA BOROUGH, AK and Incorporated Areas PANEL 8835 OF 9855

FEMA

S ZONE X

Panel Contains: COMMUNITY MATANUSKA-SUSITNA BOROUGH

NUMBER 020021

PANEL SUFFIX

**PRELIMINARY** 8/19/2016

> **VERSION NUMBER** 2.3.3.2 **MAP NUMBER** 02170C8835F MAP REVISED