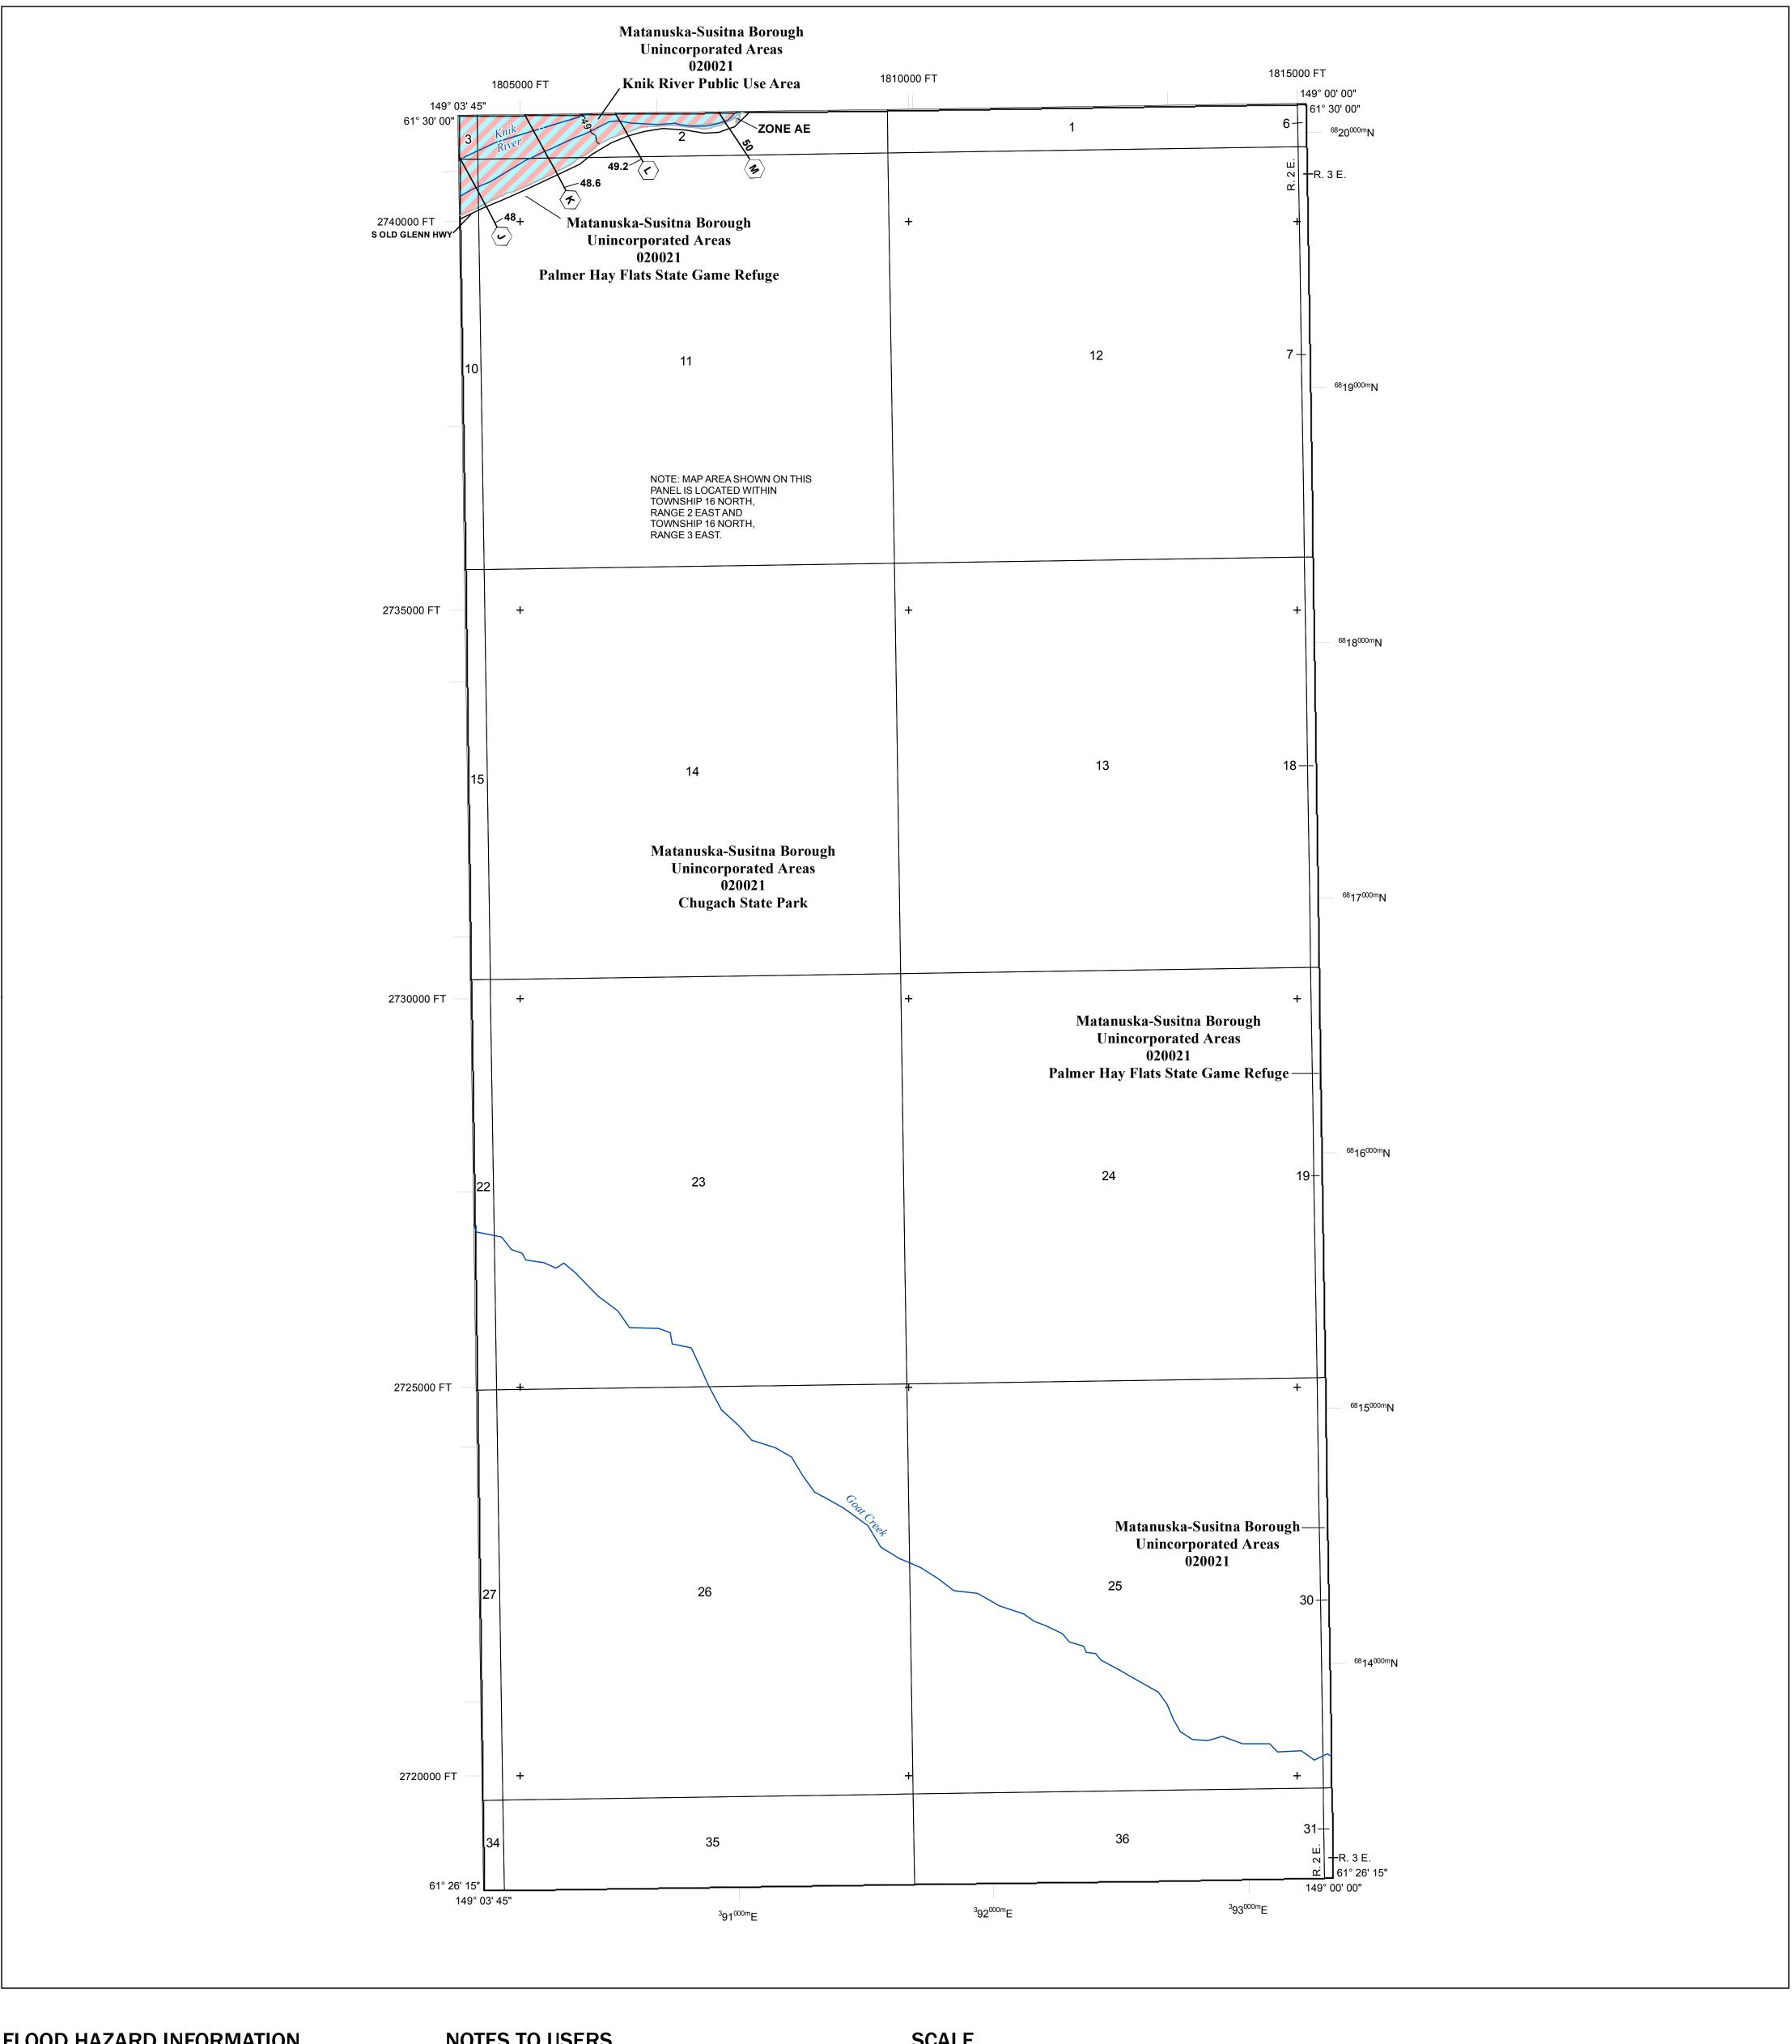

## FLOOD HAZARD INFORMATION

SEE FIS REPORT FOR ZONE DESCRIPTIONS AND INDEX MAP THE INFORMATION DEPICTED ON THIS MAP AND SUPPORTING DOCUMENTATION ARE ALSO AVAILABLE IN DIGITAL FORMAT AT

Base map information shown on this FIRM was provided in digital format by the United States Geological Survey (USGS), Matanuska-Susitna Borough GIS Department, Alaska State Geo-Spatial Data Clearinghouse, and Alaska Department of Natural Resources. Other information was derived from digital orthophotography at a 2-foot resolution