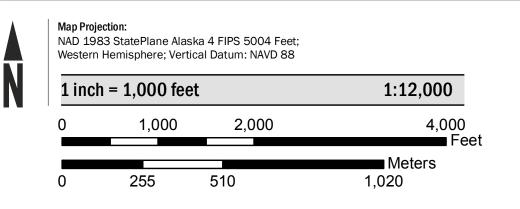

adjacent FIRM panels must obtain a current copy of the adjacent panel as well as the current FIRM Index. These may be ordered directly from the Map Service Center at the number listed above. For community and countywide map dates refer to the Flood Insurance Study report for this jurisdiction. To determine if flood insurance is available in the community, contact your Insurance agent or call the National Flood Insurance Program at 1-800-638-6620.

Base map information shown on this FIRM was provided in digital format by the United States Geological Survey (USGS), Matanuska-Susitna Borough GIS Department, Alaska State Geo-Spatial Data Clearinghouse, and Alaska Department of Natural Resources. Other information was derived from digital orthophotography at a 2-foot resolution

## **SCALE**



## PANEL LOCATOR



National Flood Insurance Program NATIONAL FLOOD INSURANCE PROGRAM FLOOD INSURANCE RATE MAP MATANUSKA-SUSITNA BOROUGH, AK and Incorporated Areas PANEL 8835 OF 9855

FEMA

S ZONE X

Panel Contains: COMMUNITY MATANUSKA-SUSITNA BOROUGH

NUMBER 020021

PANEL SUFFIX

**PRELIMINARY** 8/19/2016

> **VERSION NUMBER** 2.3.3.2 **MAP NUMBER** 02170C8835F MAP REVISED