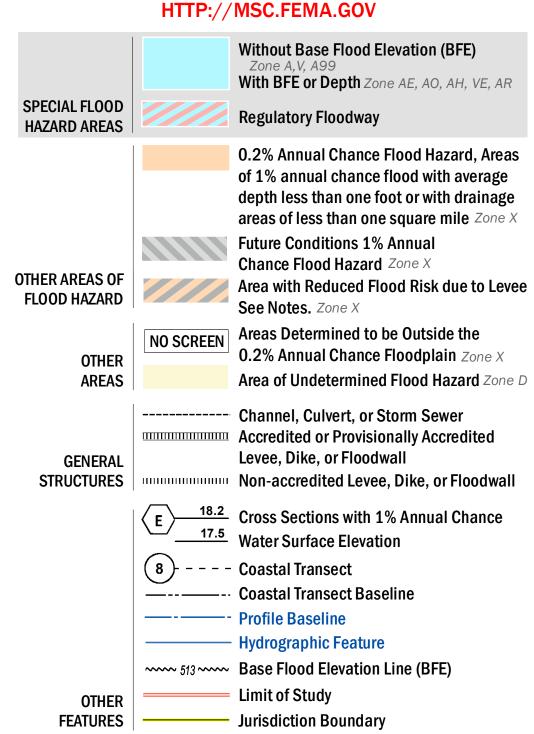

## FLOOD HAZARD INFORMATION

SEE FIS REPORT FOR ZONE DESCRIPTIONS AND INDEX MAP THE INFORMATION DEPICTED ON THIS MAP AND SUPPORTING DOCUMENTATION ARE ALSO AVAILABLE IN DIGITAL FORMAT AT