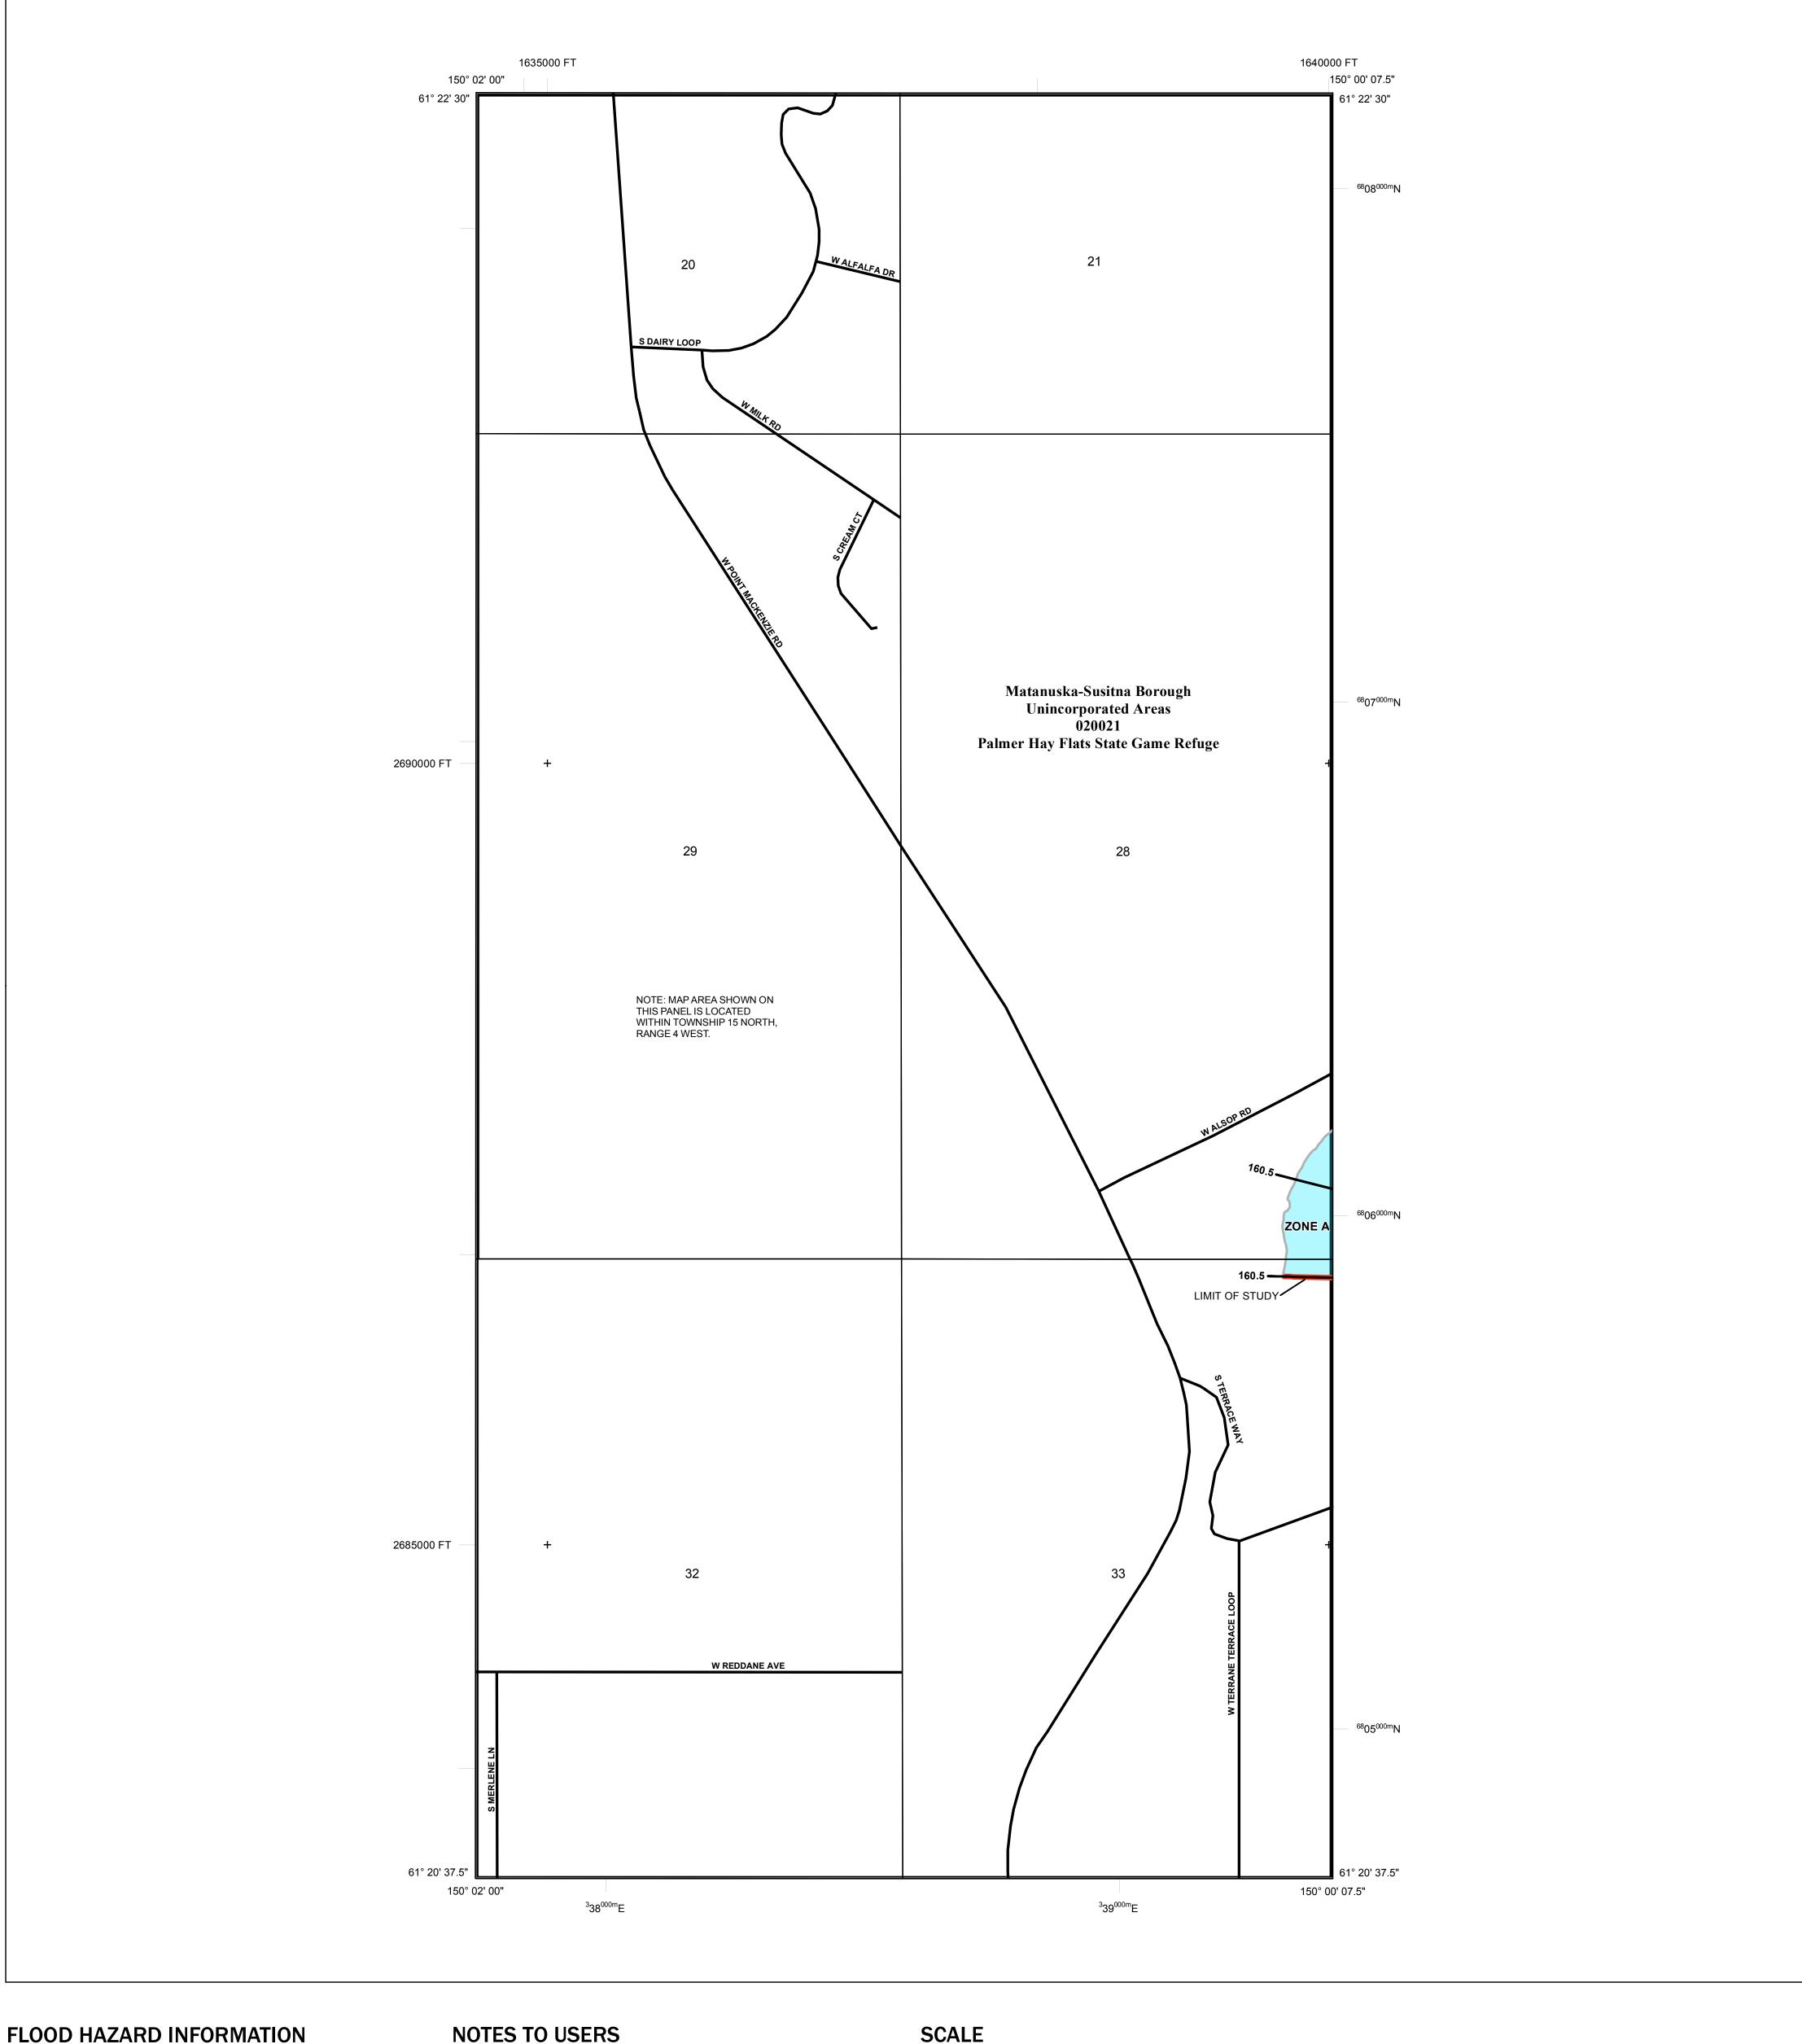

## PANEL LOCATOR

National Flood Insurance Program S ZONE X

NATIONAL FLOOD INSURANCE PROGRAM FLOOD INSURANCE RATE MAP

MATANUSKA-SUSITNA BOROUGH, AK and Incorporated Areas PANEL 9307 OF 9855

Panel Contains: COMMUNITY

MATANUSKA-SUSITNA BOROUGH

NUMBER PANEL SUFFIX 020021 9307

> **PRELIMINARY** 8/19/2016

> > **VERSION NUMBER** 2.3.3.2 **MAP NUMBER** 02170C9307F **MAP REVISED**