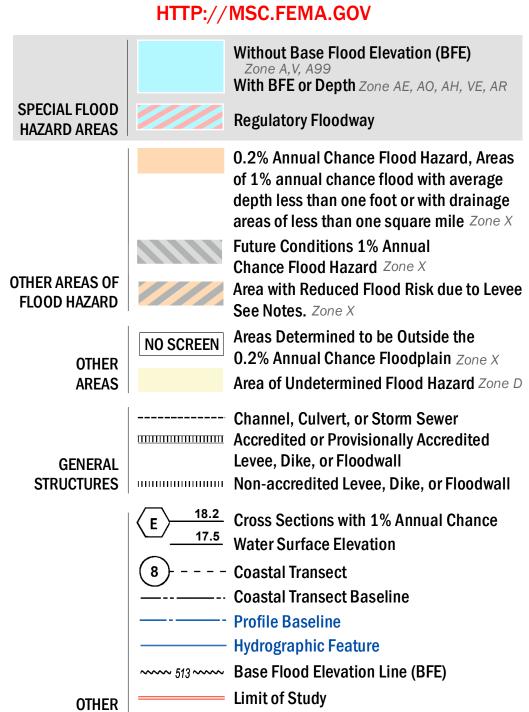

SEE FIS REPORT FOR ZONE DESCRIPTIONS AND INDEX MAP THE INFORMATION DEPICTED ON THIS MAP AND SUPPORTING DOCUMENTATION ARE ALSO AVAILABLE IN DIGITAL FORMAT AT

**Jurisdiction Boundary** 

**FEATURES** 

For information and questions about this map, available products associated with this FIRM including historic versions of this FIRM, how to order products or the National Flood Insurance Program in general, please call the FEMA Map Information eXchange at 1-877-FEMA-MAP (1-877-336-2627) or visit the FEMA Map Service Center website at http://msc.fema.gov. Available products may include previously issued Letters of Map Change, a Flood Insurance Study Report, and/or digital versions of this map. Many of these products can be ordered or obtained directly from the website. Users may determine the current map date for each FIRM panel by visiting the FEMA Map Service Center website or by calling the FEMA Map Information eXchange.