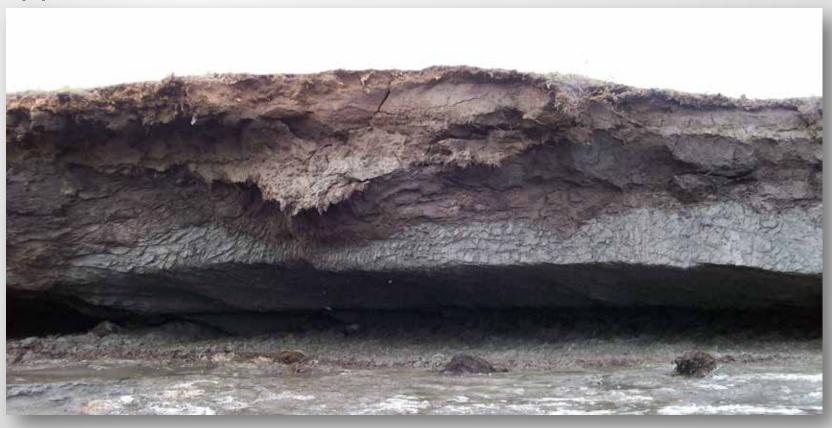

# Thawing Permafrost

Ice - rich permafrost layer thaws when exposed to warmer river/sea water, leaving a "shelf" with no support.

"Not that long ago the water was far from our village and could not be easily seen from our homes. Today the weather is changing and is slowly taking away our village. Our boardwalks are warped, some of our buildings tilt, the land is sinking and falling away, and the water is close to our homes. The infrastructure that supports our village is compromised and affecting the health and well-being of our community members, especially our children." Newtok Resident, from Mertarvik