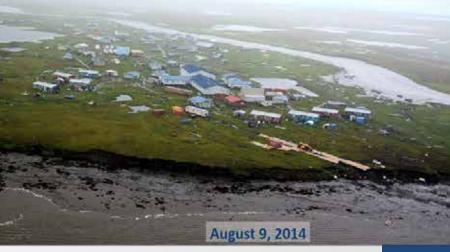

#### Newtok Shoreline Retreat, 2006 to 2014

"The Ninglick River is eroding toward Newtok at an average rate of 72 feet per year. The maximum yearly observed rate of erosion is 300 feet per year. At that rate, the Ninglick River would reach the community school by about 2017. The school is the largest and most important structure in the community. Its loss would severely impact the function and continued existence of the community."

U.S. Army Corps of Engineers, Revised Environmental Assessment, Newtok Evacuation Center, Mertarvik, Nelson Island, Alaska