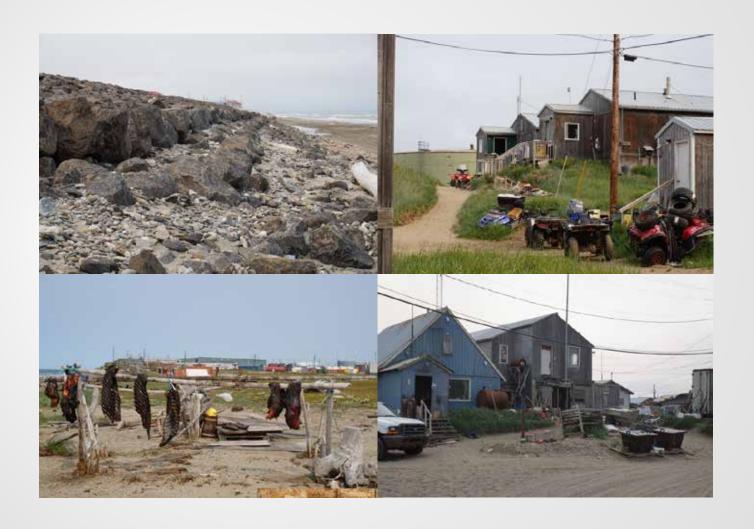

# Thawing Permafrost

Ice - rich permafrost layer thaws when exposed to warmer river/sea water, leaving a "shelf" with no support.

"Not that long ago the water was far from our village and could not be easily seen from our homes. Today the weather is changing and is slowly taking away our village. Our boardwalks are warped, some of our buildings tilt, the land is sinking and falling away, and the water is close to our homes. The infrastructure that supports our village is compromised and affecting the health and well-being of our community members, especially our children." Newtok Resident, from Mertarvik

#### Newtok Shoreline Retreat, 2006 to 2014

"The Ninglick River is eroding toward Newtok at an average rate of 72 feet per year. The maximum yearly observed rate of erosion is 300 feet per year. At that rate, the Ninglick River would reach the community school by about 2017. The school is the largest and most important structure in the community. Its loss would severely impact the function and continued existence of the community."