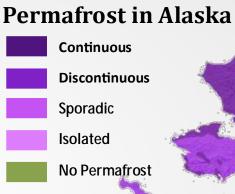

# Thawing Permafrost

80% of land in Alaska is underlain by permafrost.

 Permafrost near Alaska's Arctic coast has warmed 4°F - 5°F at 65 foot depth since the late 1970s and 6°F to 8°F at 3.3 foot depth since the mid-1980s.

 Thaw is already occurring in interior and southern Alaska, where permafrost temperatures are near the thaw point.