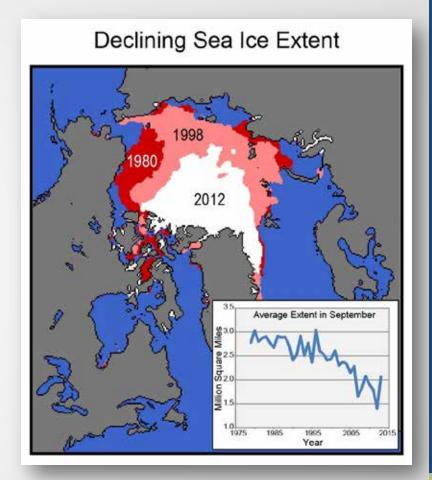

### Reduction in Arctic Sea Ice

The extent and thickness of arctic sea ice has decreased significantly since 1979.

In the past, this ice has provided a "buffer" to the impacts of sea storms on coastal communities.

Figure source: NSIDC 2012; Data from Fetterer et al. 2013

### Reduction in Arctic Sea Ice

As a result, coastal communities are much more vulnerable to the impacts of coastal sea storms and related storm surges, flooding and erosion.