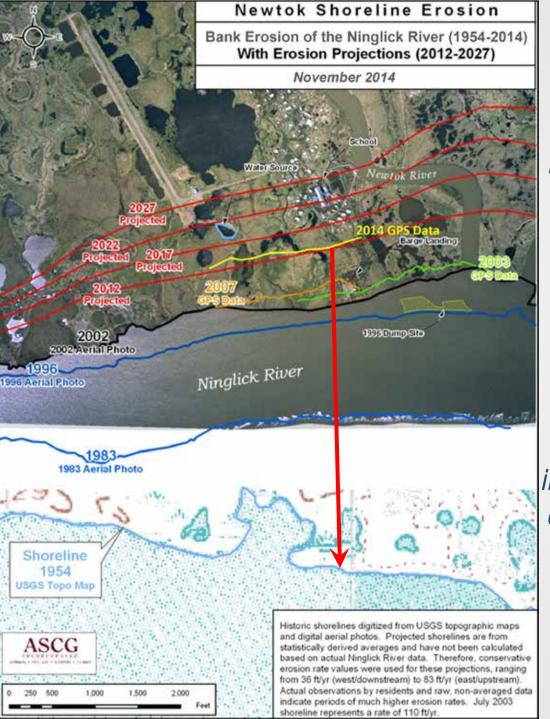

#### Newtok Shoreline Retreat, 2006 to 2014

"The Ninglick River is eroding toward Newtok at an average rate of 72 feet per year. The maximum yearly observed rate of erosion is 300 feet per year. At that rate, the Ninglick River would reach the community school by about 2017. The school is the largest and most important structure in the community. Its loss would severely impact the function and continued existence of the community."

U.S. Army Corps of Engineers, Revised Environmental Assessment, Newtok Evacuation Center, Mertarvik, Nelson Island, Alaska