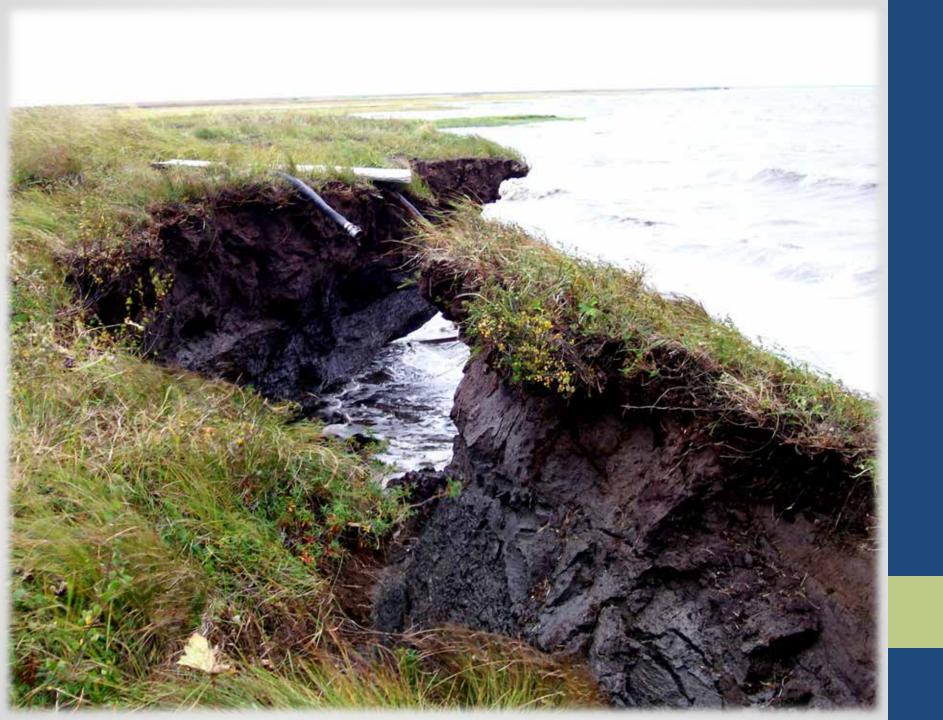

# Thawing Permafrost

Ice - rich permafrost layer thaws when exposed to warmer river/sea water, leaving a "shelf" with no support.

"Not that long ago the water was far from our village and could not be easily seen from our homes. Today the weather is changing and is slowly taking away our village. Our boardwalks are warped, some of our buildings tilt, the land is sinking and falling away, and the water is close to our homes. The infrastructure that supports our village is compromised and affecting the health and well-being of our community members, especially our children." Newtok Resident, from Mertarvik