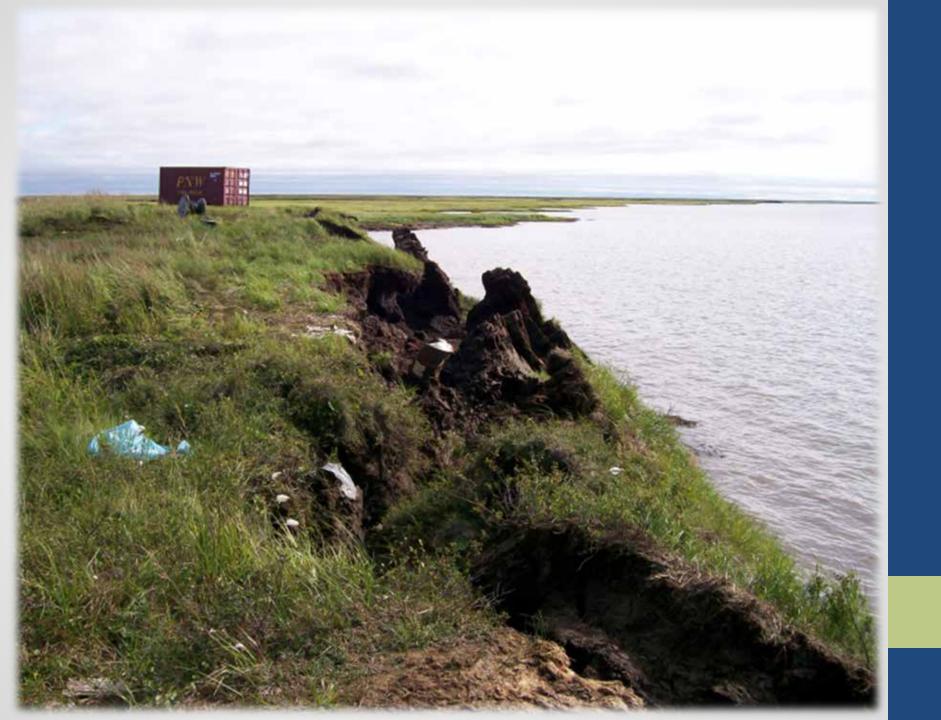

#### Newtok Shoreline Retreat, 2006 to 2014

"The Ninglick River is eroding toward Newtok at an average rate of 72 feet per year. The maximum yearly observed rate of erosion is 300 feet per year. At that rate, the Ninglick River would reach the community school by about 2017. The school is the largest and most important structure in the community. Its loss would severely impact the function and continued existence of the community."

U.S. Army Corps of Engineers, Revised Environmental Assessment, Newtok Evacuation Center, Mertarvik, Nelson Island, Alaska

## Newtok Shoreline, July 16, 2016