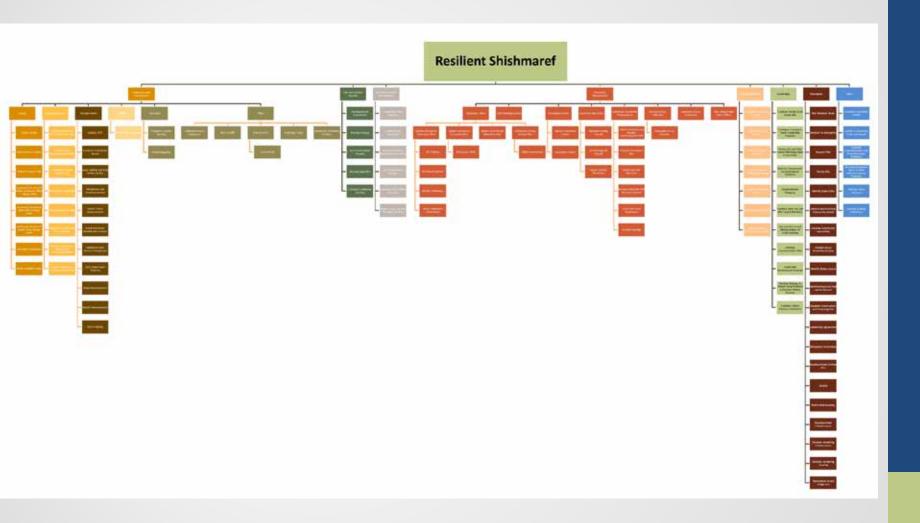

|                                       |                                   |
|                      | New landfill*                                                    |                                       |                                   |
|                      | Additional snow removal equipment                                |                                       |                                   |
|                      | Street lighting*                                                 |                                       |                                   |
|                      | Additional community buildings (multi-purpose building, cultural |                                       |                                   |

#### Work Breakdown Structure



#### Strategic Action Plan



#### **Imminent and Critical Actions**



#### **Next Steps**

The next steps for the implementation of the SMP are:

- Accountability
- Monitoring
- Support
- Communication
- Sharing
- Celebration

#### **Next Steps**

The next steps for the implementation of the SMP are:

- Accountability
- Monitoring
- Support
- Communication
- Sharing
- Celebration

#### Lessons Learned

- Have community leadership attend working group meetings in person
- Ensure the right people participate in working group meeting
- Maintain interest of all agencies
- Build on existing information
- Retain a community coordinator
- Ensure diverse community participation
- Have plan/process to deal with existing projects
- Establish Peer to Peer opportunities
- Don't wait for perfection