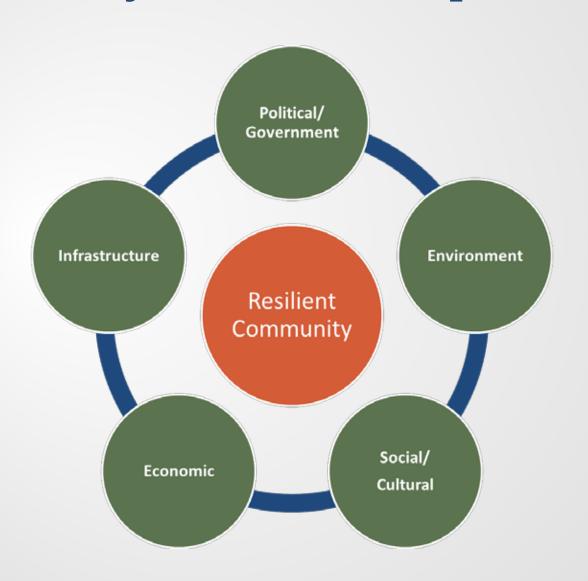

## **Objective**

 To increase community sustainability and resilience to the impacts of natural hazards.

### **Essential Components**

- Strong community leadership
- Agency support and collaboration
- Careful, effective planning