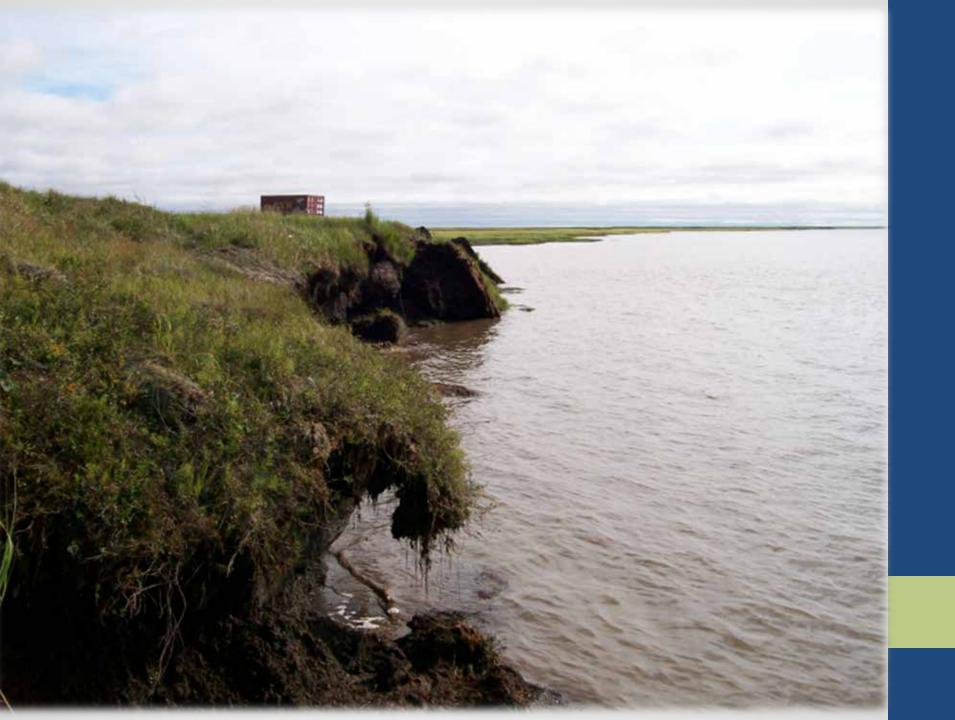

# Thawing Permafrost

Ice - rich permafrost layer thaws when exposed to warmer river/sea water, leaving a "shelf" with no support.

"Not that long ago the water was far from our village and could not be easily seen from our homes. Today the weather is changing and is slowly taking away our village. Our boardwalks are warped, some of our buildings tilt, the land is sinking and falling away, and the water is close to our homes. The infrastructure that supports our village is compromised and affecting the health and well-being of our community members, especially our children." Newtok Resident, from Mertarvik

#### Newtok Shoreline Retreat, 2006 to 2014

"The Ninglick River is eroding toward Newtok at an average rate of 72 feet per year. The maximum yearly observed rate of erosion is 300 feet per year. At that rate, the Ninglick River would reach the community school by about 2017. The school is the largest and most important structure in the community. Its loss would severely impact the function and continued existence of the community."