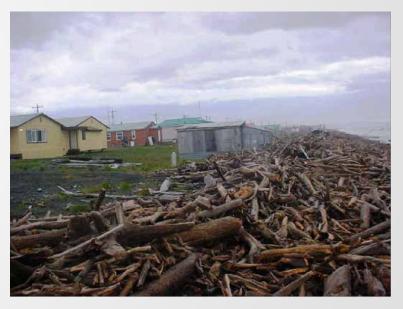

# Thawing Permafrost

Ice - rich permafrost layer thaws when exposed to warmer river/sea water, leaving a "shelf" with no support.

"Not that long ago the water was far from our village and could not be easily seen from our homes. Today the weather is changing and is slowly taking away our village. Our boardwalks are warped, some of our buildings tilt, the land is sinking and falling away, and the water is close to our homes. The infrastructure that supports our village is compromised and affecting the health and well-being of our community members, especially our children." Newtok Resident, from Mertarvik

#### Newtok Shoreline Retreat, 2006 to 2014

"The Ninglick River is eroding toward Newtok at an average rate of 72 feet per year. The maximum yearly observed rate of erosion is 300 feet per year. At that rate, the Ninglick River would reach the community school by about 2017. The school is the largest and most important structure in the community. Its loss would severely impact the function and continued existence of the community."

U.S. Army Corps of Engineers, Revised Environmental Assessment, Newtok Evacuation Center, Mertarvik, Nelson Island, Alaska