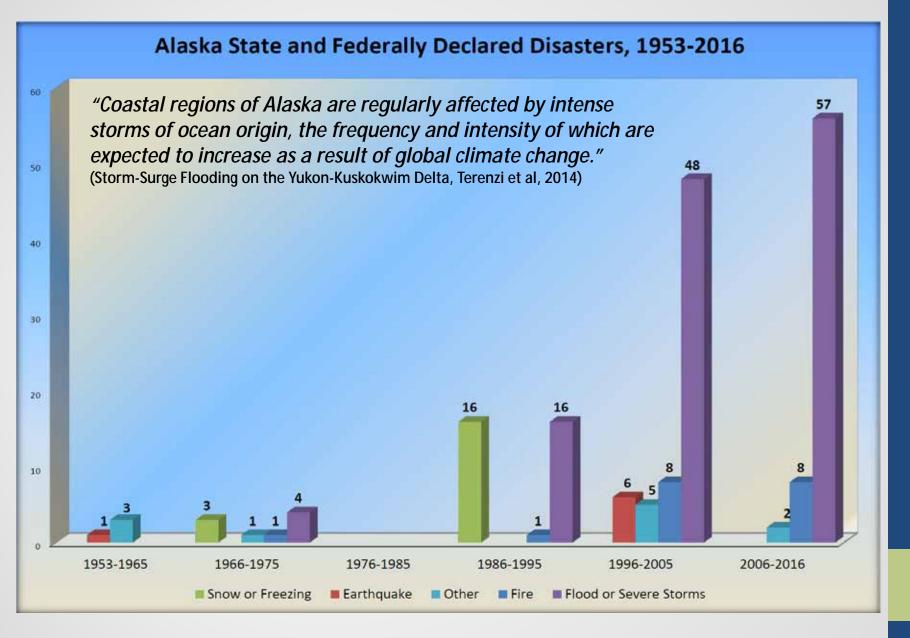

# Impacts of Climate Change on Alaska

Alaska is often referred to as the "canary in the coal mine" for climate change. As the only state in the nation with an Arctic region, the impacts of a changing climate are already evident.

# Impacts of Climate Change on Alaska

Over the past 60 years, Alaska has warmed *more than* twice as rapidly as the rest of the United States, with statewide average annual air temperature increasing by nearly 3°F and average winter temperature by 5.5°F, with substantial year-to-year and regional variability.