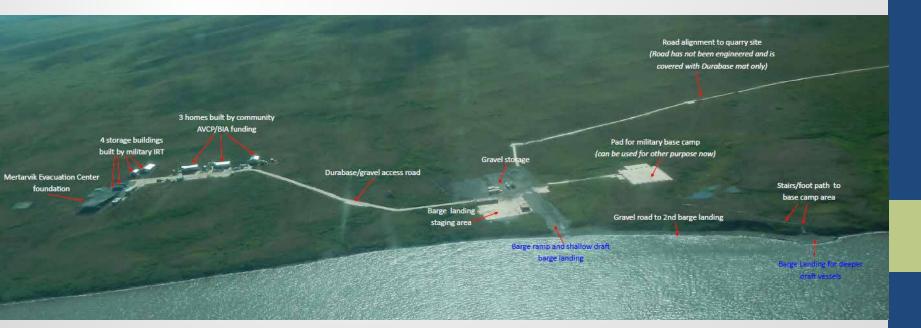

#### Relocation Activities at Mertarvik, 2006 - 2016

2006

2007

2008

2009

2013

Mertarvik Airport

Layout Plan

complete

Mertarvik Paper

2016

- Newtok Planning Group (NPG) formed
- DCCED awarded EDA grant for Mertarvik Barge Landing Facility
- Newtok residents build 3 BIA homes
- Geotechnical NPG MEMBERS studies to inform negotiate with design/construction Department of of Barge Landing, Defense Innovative Access Road, Readiness Training Evacuation Center, Program (IRT) to Airport assist with
- relocation • First Water Well drilled at Mertarvik 2008 Mertarvík Community Layout
  - Plan complete Evacuation Center EA & FONSI complete
  - Geotechnical studies to inform Airport and Quarry development
  - USACE Geotechnical Report completed

- Mertarvik Barge Landing Facility complete
- . IRT arrive at Mertarvik
- Mertarvik **Evacuation Center** (MEC) schematic design complete
- DOT/PF Geotechnical Report complete for Airport Location & Quarry Development
- MEC Construction complete
- Mertarvik Quarry complete
- MEC foundation constructed
  - MEC Water Well and Septic System complete

Construction begins

on Mertarvik Access

- Mertarvík Quarry blasted/opened
- Mertarvík Community Layout 2011 Update **c**omplete
- Mertarvík Relocation Report complete

- Mertarvik Access Road construction complete
- Newtok residents build 3 SIP homes
- Mertarvik Strategic Management Plan complete
- Mertarvík Waterfront Development Study complete
- SWA Hut and Davis Hut constructed
- IRT 5-year commitment to Mertarvik complete