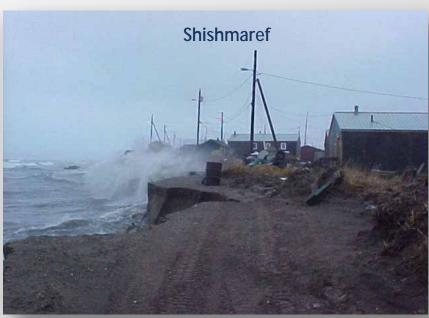

#### Shishmaref

### Reduction in Arctic Sea Ice

As a result, coastal communities are much more vulnerable to the impacts of coastal sea storms and related storm surges, flooding and erosion.