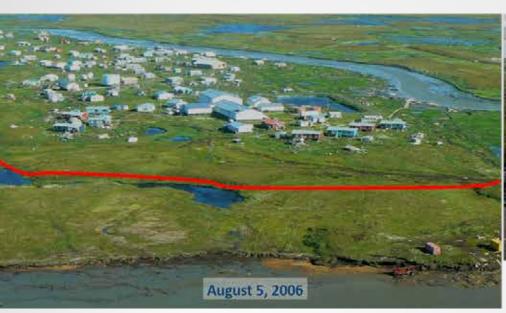

y occurring in interior and southern Alaska, where permafrost temperatures are near the thaw point.

# Thawing Permafrost

Ice - rich permafrost layer thaws when exposed to warmer river/sea water, leaving a "shelf" with no support.













"Not that long ago the water was far from our village and could not be easily seen from our homes. Today the weather is changing and is slowly taking away our village. Our boardwalks are warped, some of our buildings tilt, the land is sinking and falling away, and the water is close to our homes. The infrastructure that supports our village is compromised and affecting the health and well-being of our community members, especially our children." Newtok Resident, from Mertarvik

Strategic Management Plan

#### Newtok Shoreline Retreat, 2006 to 2014





"The Ninglick River is eroding toward Newtok at an average rate of 72 feet per year. The maximum yearly observed rate of erosion is 300 feet per year. At that rate, the Ninglick River would reach the community school by about 2017. The school is the largest and most important structure in the community. Its loss would severely impact the function and continued existence of the community."

U.S. Army Corps of Engineers, Revised Environmental Assessment, Newtok Evacuation Center, Mertarvik, Nelson Island, Alaska

## Newtok Shoreline, July 16, 2016



# Newtok Planning Group



## Participants in Newtok Planning Group

#### **Native Village of Newtok**

- Newtok Village Council
- Newtok Native Corporation

#### State of Alaska

- Alaska Department of Commerce, Community, and Economic Deve