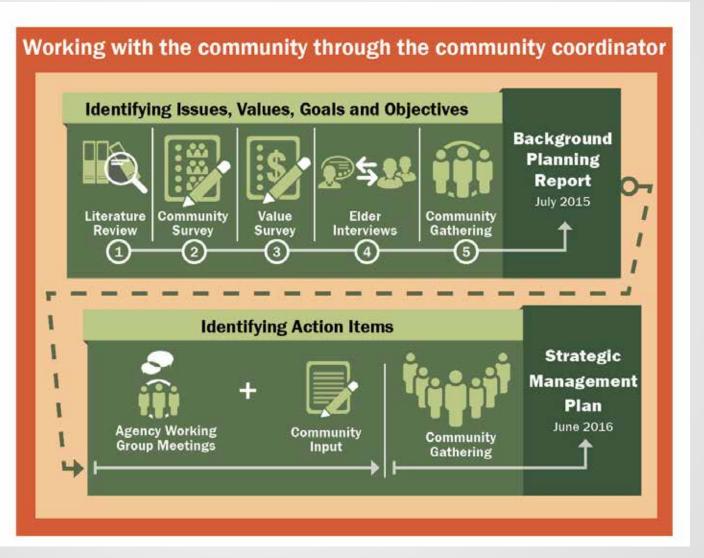

### Strong Community Leadership

- Community grant for full-time Community Coordinator to:
  - Represent community at interagency working group meetings
  - Work with project staff, inter-agency group, and planning contractor on resiliency plan
  - Advocate for funding to carry out resiliency plan
- DCRA provides technical assistance and other support to Community Coordinator

#### Agency Support and Collaboration

- Organization of interagency working groups (state/federal agencies and regional organizations):
- Coordinated assistance to community to identify and achieve resilience actions, based on conventional funding channels of agencies
- Benefits include:
  - leveraging of resources
  - better coordination of work
  - reduced conflicts in project timelines and construction windows

### Careful, Effective Planning

#### Comprehensive Strategic Management Plan:

- Contractor hired to work with community and inter-agency working group to develop strategic management plan --"blueprint" for how the community and agencies will proceed over the next 10 – 20 years to accomplish the community's recommended actions.
- Plan is community-driven, with technical support provided by agencies:
  - Sequencing of activities and projects to implement plan
  - Potential funding sources; identification of critical funding cycles and opportunities
  - Identification of potential resource-leveraging opportunities among agencies
  - Identification of construction windows