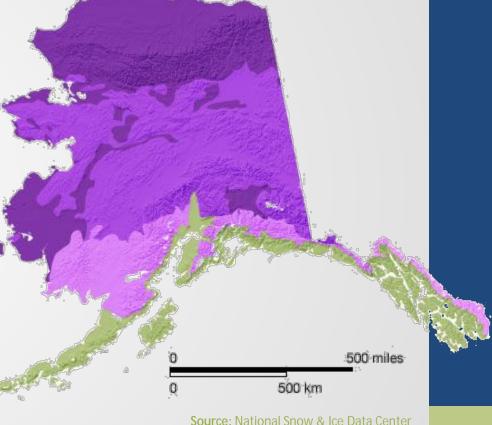

### Reduction in Arctic Sea Ice

The extent and thickness of arctic sea ice has decreased significantly since 1979.

In the past, this ice has provided a "buffer" to the impacts of sea storms on coastal communities.

Figure source: NSIDC 2012; Data from Fetterer et al. 2013

### Reduction in Arctic Sea Ice

As a result, coastal communities are much more vulnerable to the impacts of coastal sea storms and related storm surges, flooding and erosion.