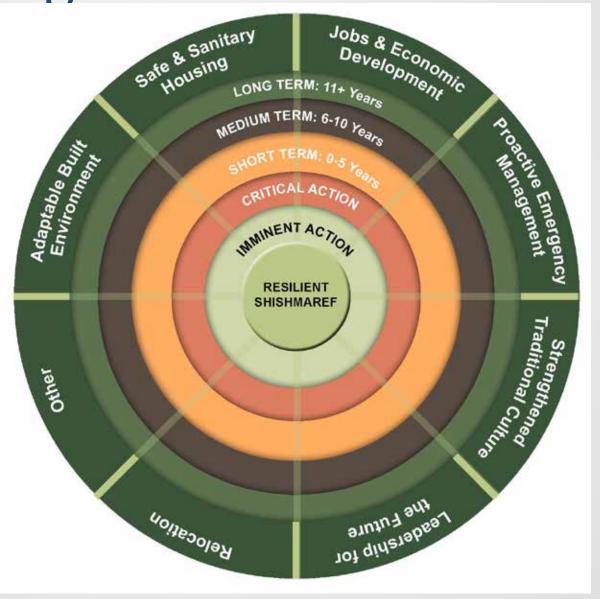

#### Strategic Focus Areas

- Adaptable Built Environment
- Safe and Healthy Housing
- Jobs and Economic Development
- Proactive Emergency Management
- Strengthened Traditional Culture
- Leadership for the Future
- Relocation
- Other

#### **Imminent and Critical Actions**