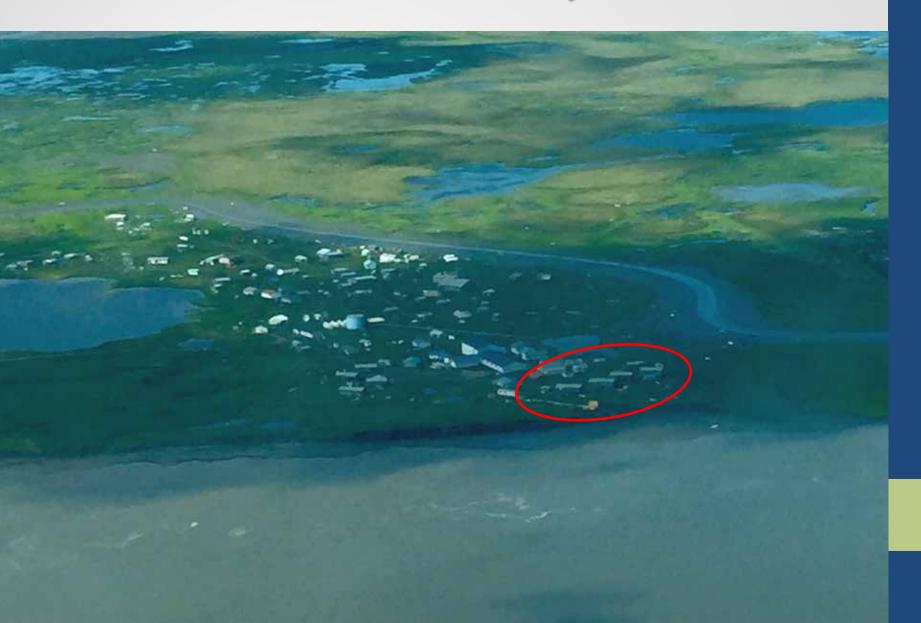

#### Newtok Shoreline Retreat, 2006 to 2014

"The Ninglick River is eroding toward Newtok at an average rate of 72 feet per year. The maximum yearly observed rate of erosion is 300 feet per year. At that rate, the Ninglick River would reach the community school by about 2017. The school is the largest and most important structure in the community. Its loss would severely impact the function and continued existence of the community."

U.S. Army Corps of Engineers, Revised Environmental Assessment, Newtok Evacuation Center, Mertarvik, Nelson Island, Alaska