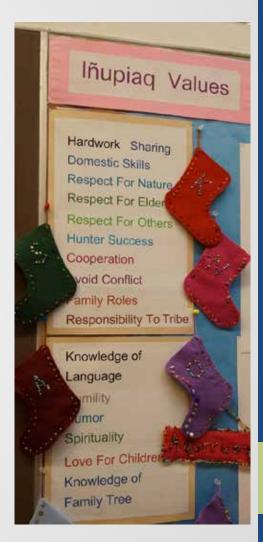

### Maligtaquyarat (Guiding Principles)

#### The relocation of Newtok will be defined by our Yup'ik way of life. Our Guiding Principles are:

- Remain a distinct, unique community our own community.
- Stay focused on our vision by taking small steps forward each day.
- Make decisions openly and as a community and look to elders for guidance.
- Build a healthy future for our youth.
- Our voice comes first we have first and final say in making decisions and defining priorities, by implementing nation-building principles and working with our partners.<sup>1</sup>
- Share with and learn from our partners.
- No matter how long it takes, we will work together to provide support to our people in both Mertarvik and Newtok.
- Development should:
  - Reflect our cultural traditions.
  - Nurture our spiritual and physical well-being.
  - Respect and enhance the environment.
  - Be designed with local input from start to finish.
  - Be affordable for our people.
  - Hire community members first.
  - Use what we have first and use available funds wisely.
- Look for projects that build on our talents and strengthen our economy.