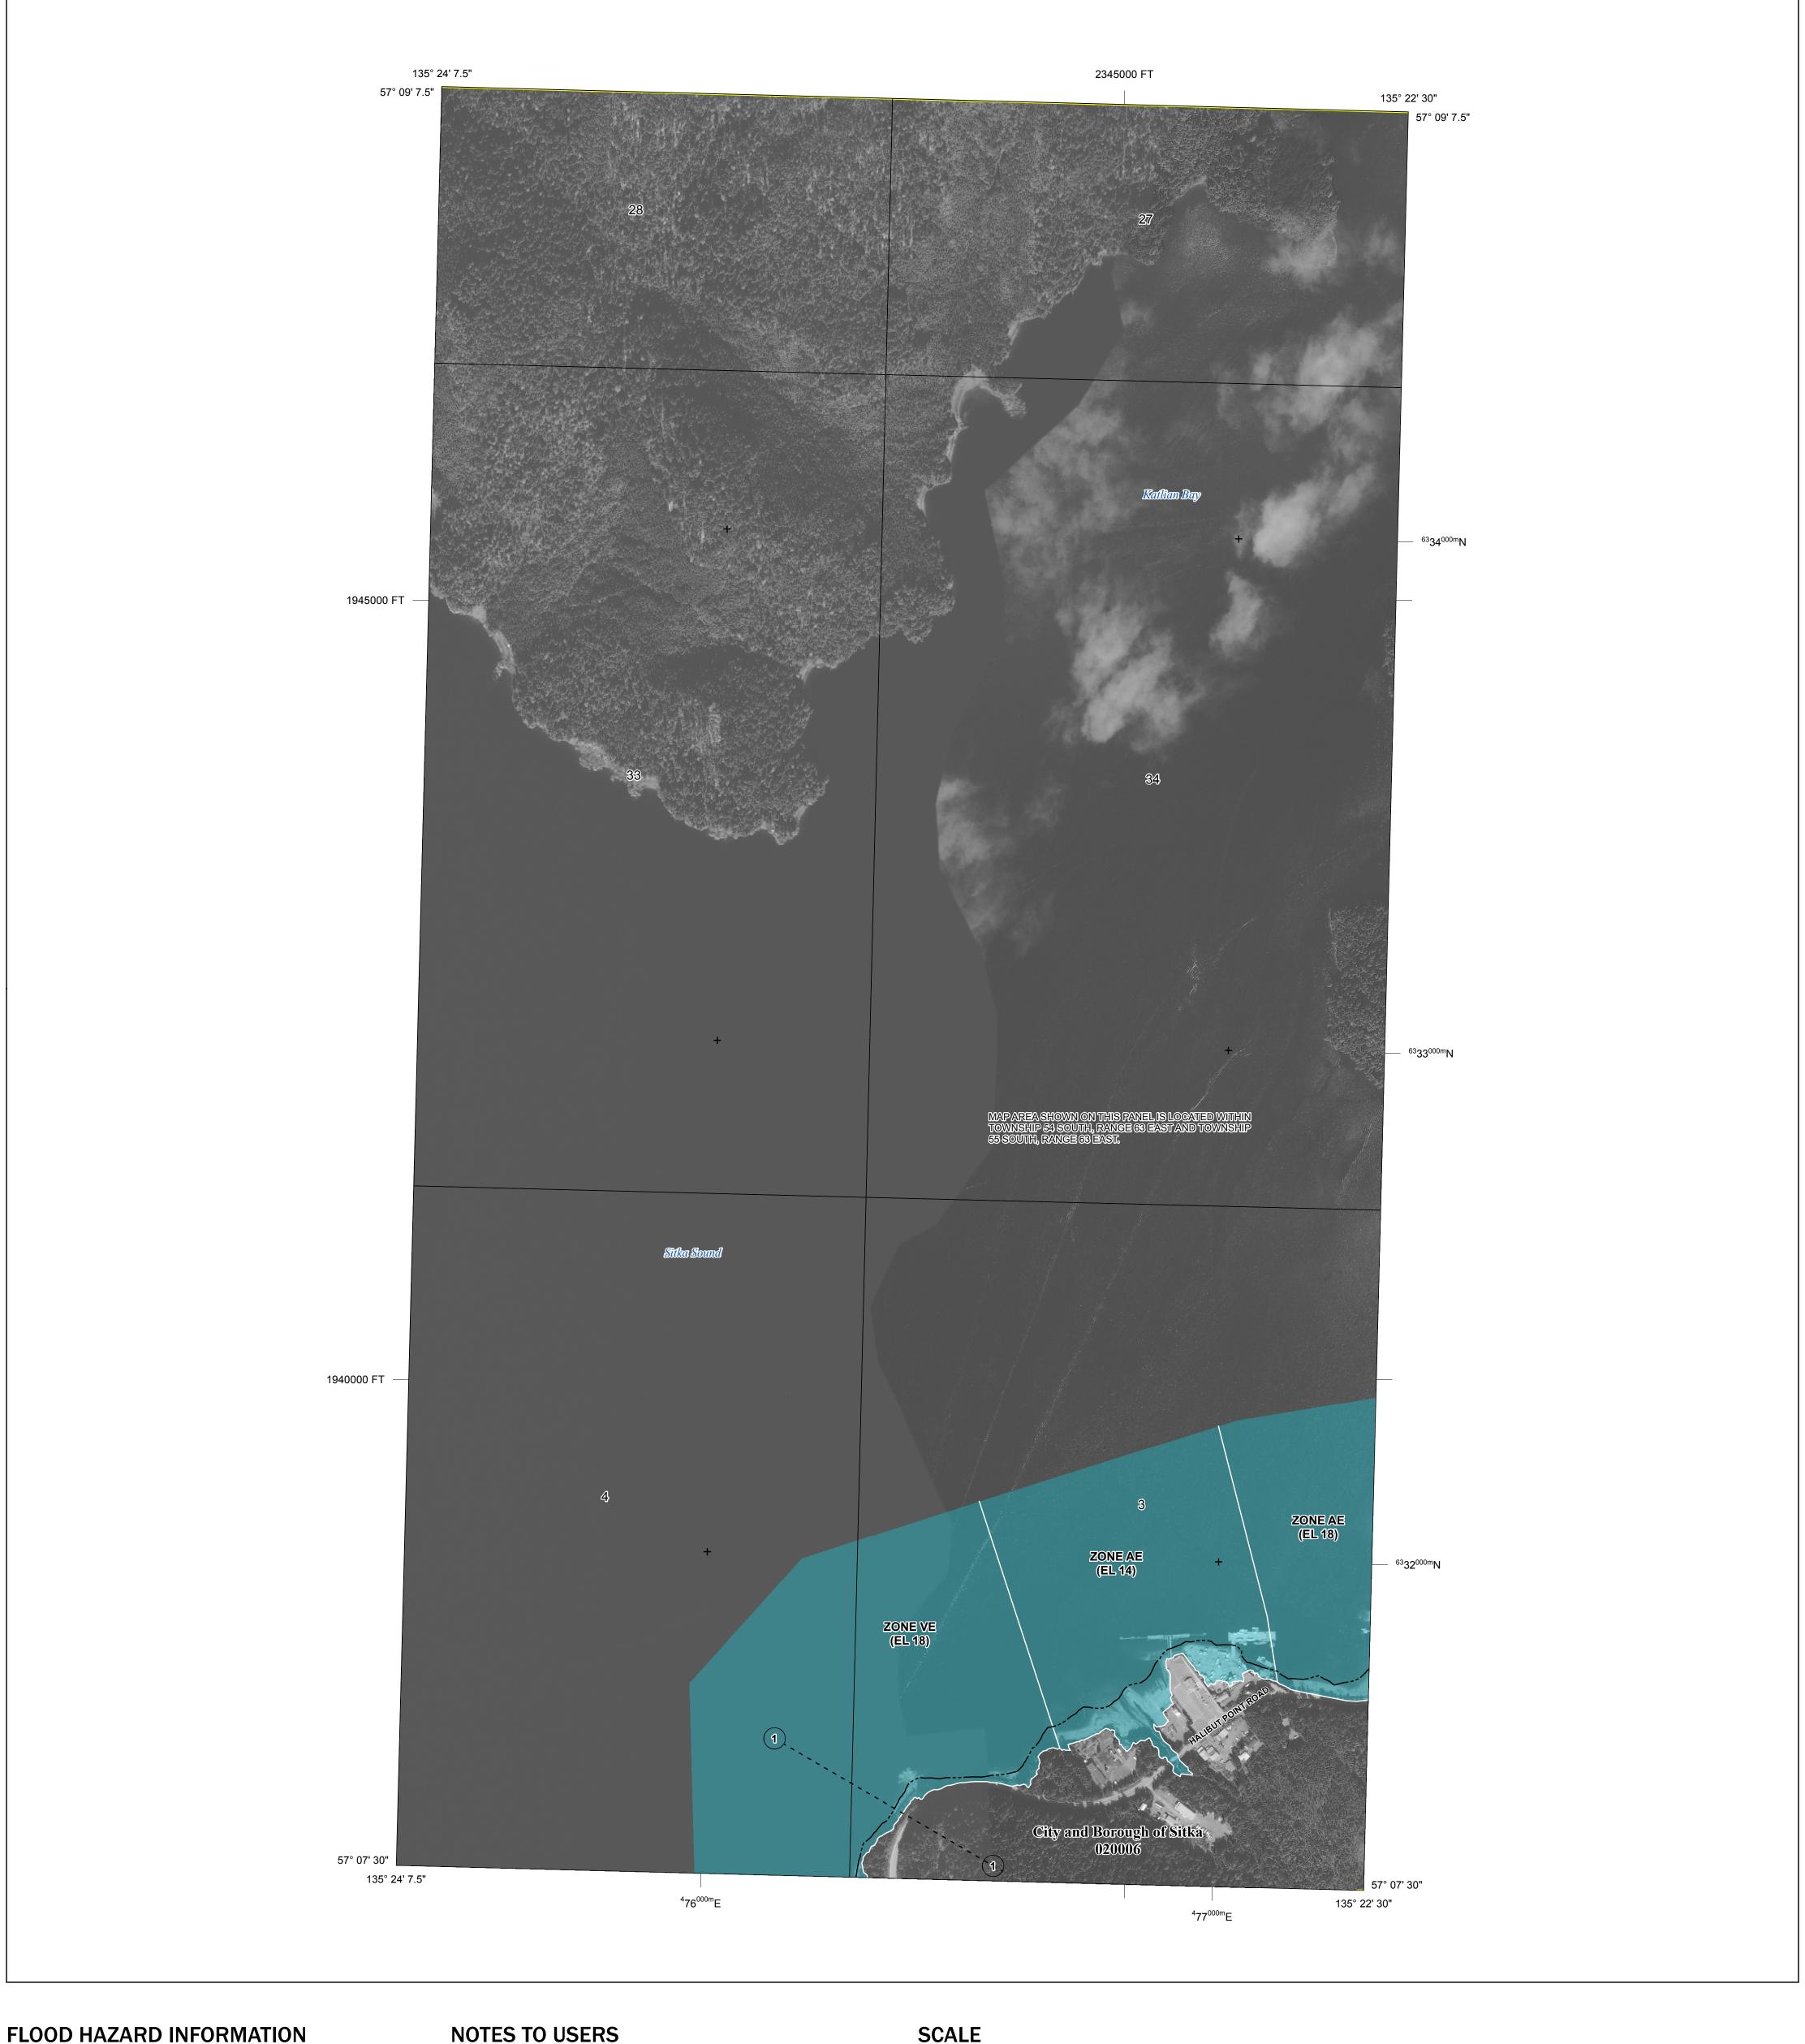

## FLOOD HAZARD INFORMATION

SEE FIS REPORT FOR ZONE DESCRIPTIONS AND INDEX MAP THE INFORMATION DEPICTED ON THIS MAP AND SUPPORTING DOCUMENTATION ARE ALSO AVAILABLE IN DIGITAL FORMAT AT

17.5 Water Surface Elevation (BFE)

Base map information shown on the FIRM was provided by City and Borough of Sitka and the State of Alaska at a scale of 1:5,000. This information was derived from digital orthophotography at a 2-foot resolution from