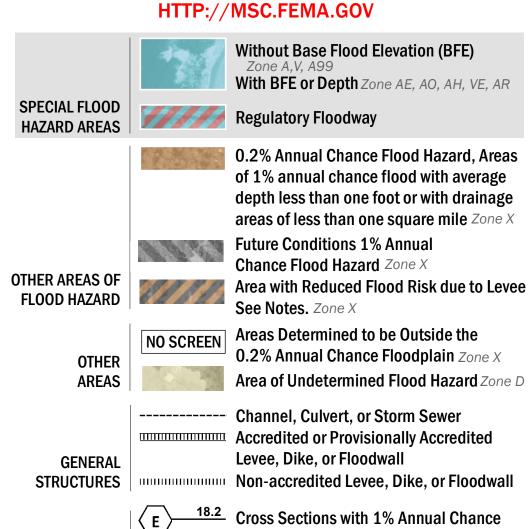

## FLOOD HAZARD INFORMATION

SEE FIS REPORT FOR ZONE DESCRIPTIONS AND INDEX MAP THE INFORMATION DEPICTED ON THIS MAP AND SUPPORTING DOCUMENTATION ARE ALSO AVAILABLE IN DIGITAL FORMAT AT

17.5 Water Surface Elevation (BFE)

**Coastal Transect Baseline** 

**Coastal Transect** 

- Hydrographic Feature

**Jurisdiction Boundary** 

----- 513 ---- Base Flood Elevation Line (BFE)

Limit of Study

OTHER

**FEATURES** 