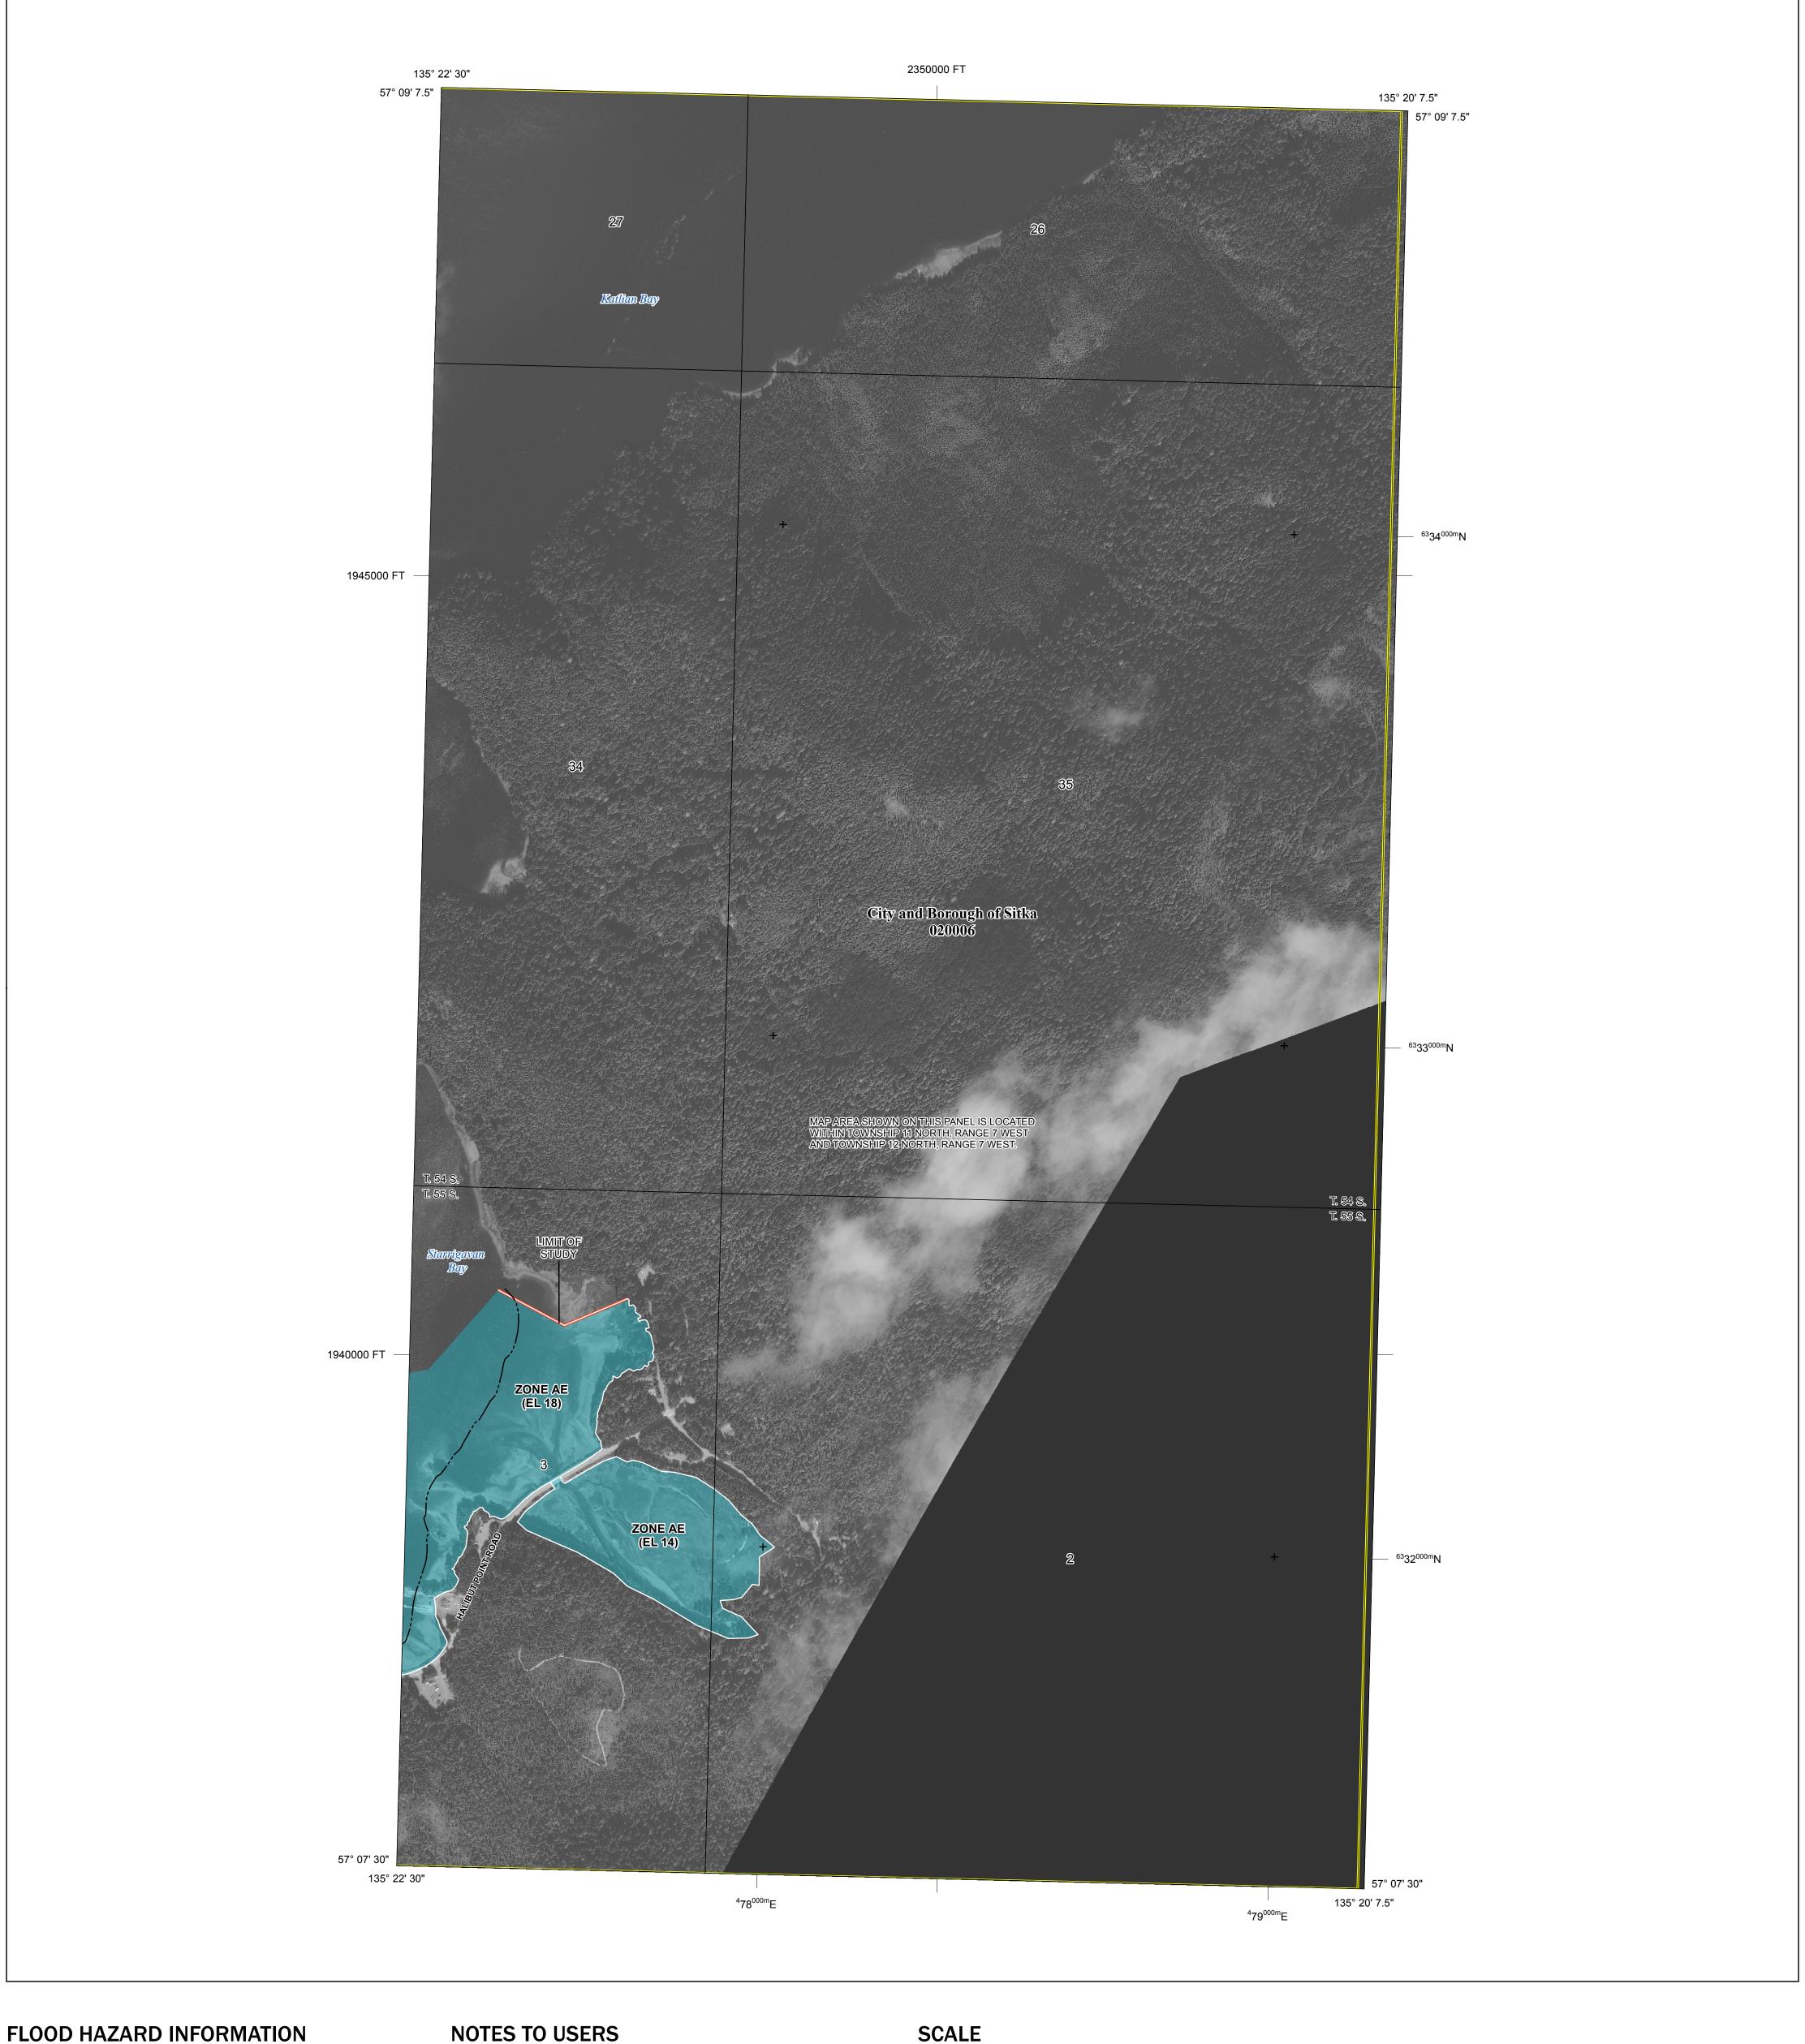

Base map information shown on the FIRM was provided by City and Borough of Sitka and the State of Alaska at a scale of 1:5,000. This information was derived from digital orthophotography at a 2-foot resolution from