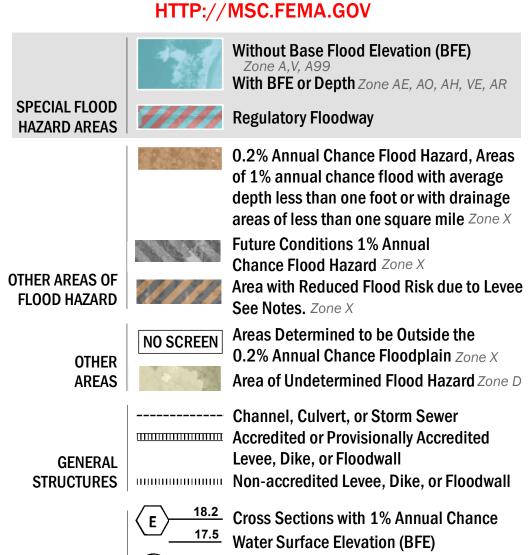

## FLOOD HAZARD INFORMATION

SEE FIS REPORT FOR ZONE DESCRIPTIONS AND INDEX MAP THE INFORMATION DEPICTED ON THIS MAP AND SUPPORTING **DOCUMENTATION ARE ALSO AVAILABLE IN DIGITAL FORMAT AT** 

**Coastal Transect** 

— - Profile Baseline

**Coastal Transect Baseline** 

Hydrographic Feature

**Jurisdiction Boundary** 

----- 513 ---- Base Flood Elevation Line (BFE)

Limit of Study

OTHER

**FEATURES** 