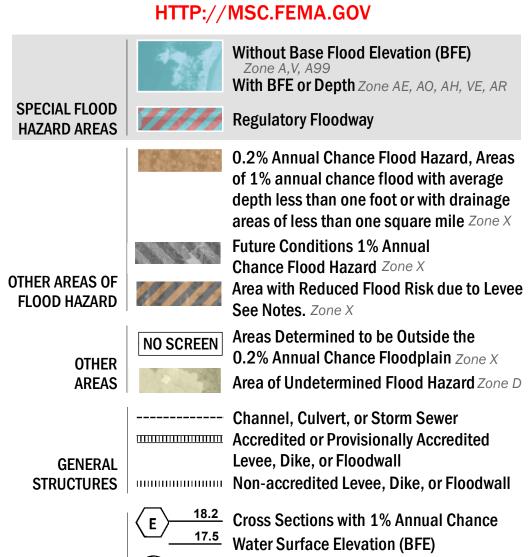

SEE FIS REPORT FOR ZONE DESCRIPTIONS AND INDEX MAP THE INFORMATION DEPICTED ON THIS MAP AND SUPPORTING **DOCUMENTATION ARE ALSO AVAILABLE IN DIGITAL FORMAT AT** 

**Coastal Transect** 

— - Profile Baseline

**Coastal Transect Baseline** 

Hydrographic Feature

**Jurisdiction Boundary** 

----- 513 ---- Base Flood Elevation Line (BFE)

Limit of Study

OTHER

**FEATURES** 

For information and questions about this map, available products associated with this FIRM including historic versions of this FIRM, how to order products or the National Flood Insurance Program in general, please call the FEMA Map Information eXchange at 1-877-FEMA-MAP (1-877-336-2627) or visit the FEMA Map Service Center website at http://msc.fema.gov. Available products may include previously issued Letters of Map Change, a Flood Insurance Study Report, and/or digital versions of this map. Many of these products can be ordered or obtained directly from the website. Users may determine the current map date for each FIRM panel by visiting the FEMA Map Service Center website or by calling the FEMA Map Information eXchange.