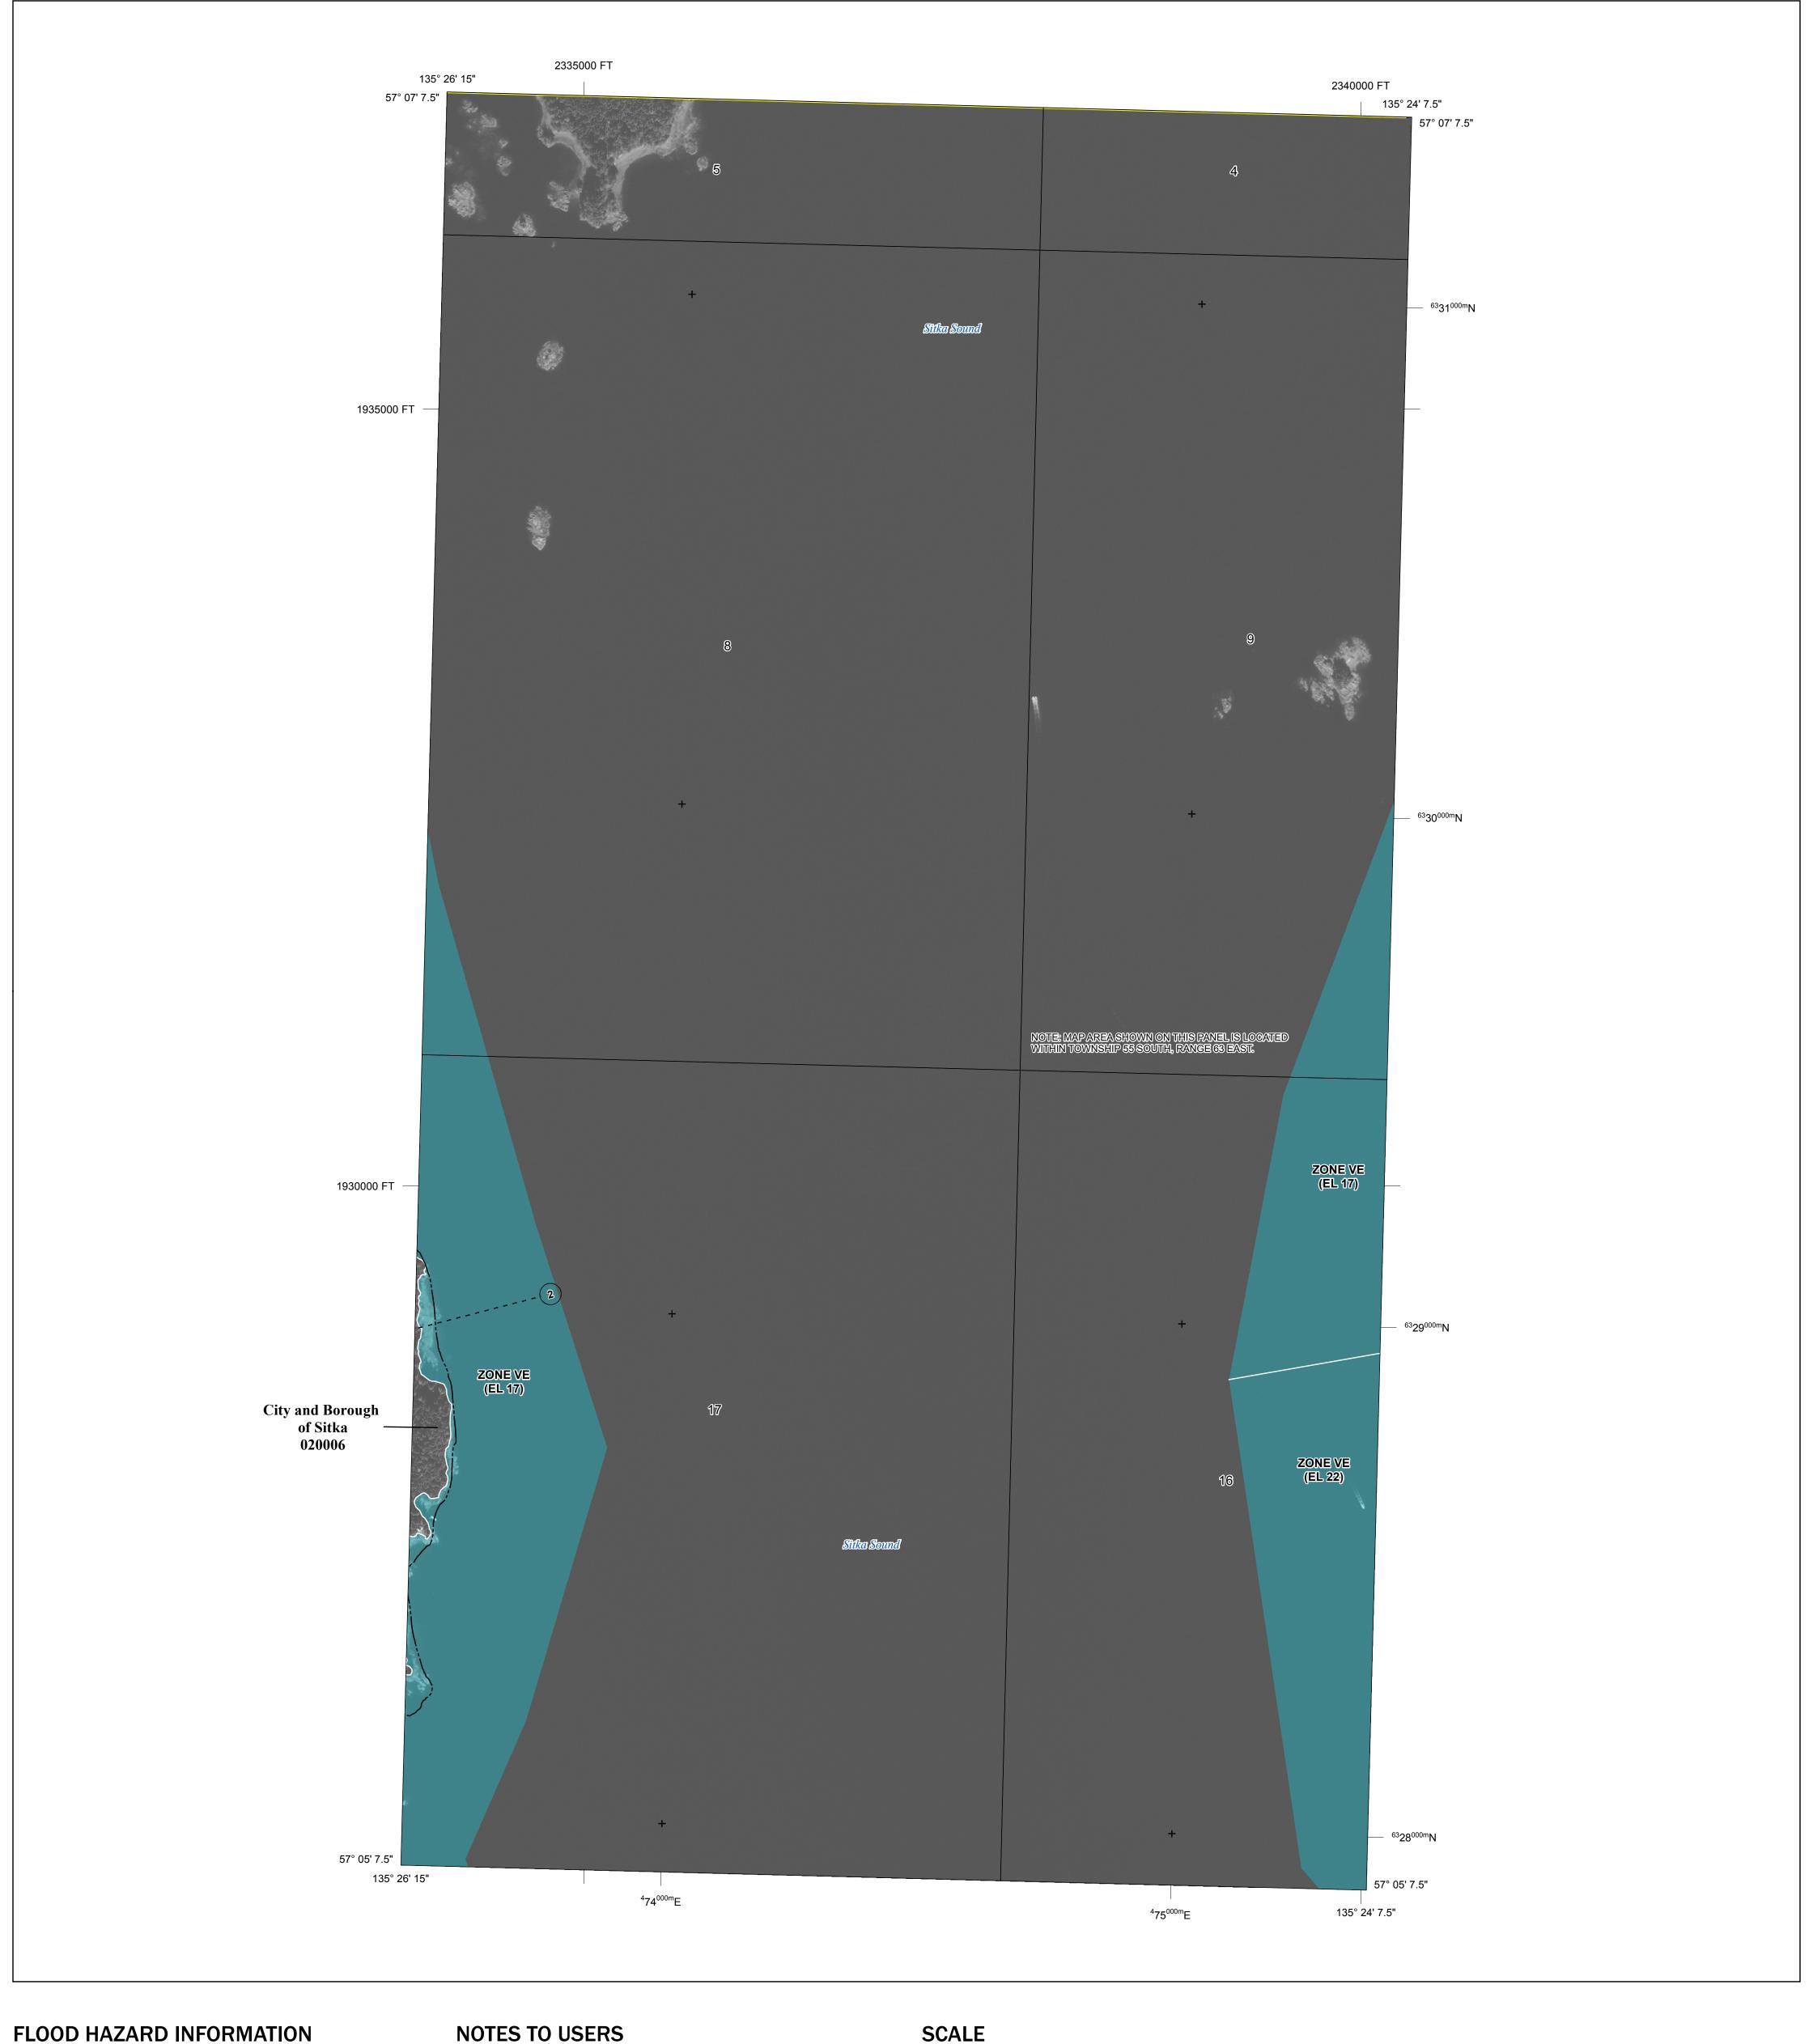

SEE FIS REPORT FOR ZONE DESCRIPTIONS AND INDEX MAP THE INFORMATION DEPICTED ON THIS MAP AND SUPPORTING **DOCUMENTATION ARE ALSO AVAILABLE IN DIGITAL FORMAT AT** 

**Coastal Transect** 

— - Profile Baseline

**Coastal Transect Baseline** 

Hydrographic Feature

**Jurisdiction Boundary** 

----- 513 ---- Base Flood Elevation Line (BFE)

Limit of Study

OTHER

**FEATURES** 

For information and questions about this map, available products associated with this FIRM including historic versions of this FIRM, how to order products or the National Flood Insurance Program in general, please call the FEMA Map Information eXchange at 1-877-FEMA-MAP (1-877-336-2627) or visit the FEMA Map Service Center website at http://msc.fema.gov. Available products may include previously issued Letters of Map Change, a Flood Insurance Study Report, and/or digital versions of this map. Many of these products can be ordered or obtained directly from the website. Users may determine the current map date for each FIRM panel by visiting the FEMA Map Service Center website or by calling the FEMA Map Information eXchange.

Base map information shown on the FIRM was provided by City and Borough of Sitka and the State of Alaska

at a scale of 1:5,000. This information was derived from digital orthophotography at a 2-foot resolution from