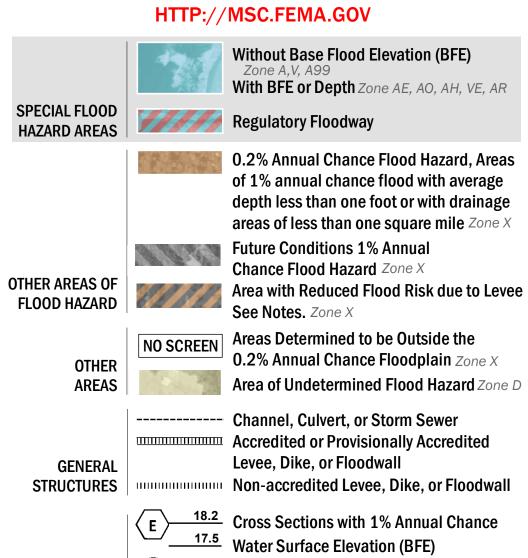

## FLOOD HAZARD INFORMATION

SEE FIS REPORT FOR ZONE DESCRIPTIONS AND INDEX MAP THE INFORMATION DEPICTED ON THIS MAP AND SUPPORTING DOCUMENTATION ARE ALSO AVAILABLE IN DIGITAL FORMAT AT

**Coastal Transect** 

— - Profile Baseline

**Coastal Transect Baseline** 

Hydrographic Feature

**Jurisdiction Boundary** 

----- 513 ---- Base Flood Elevation Line (BFE)

Limit of Study

OTHER

**FEATURES** 