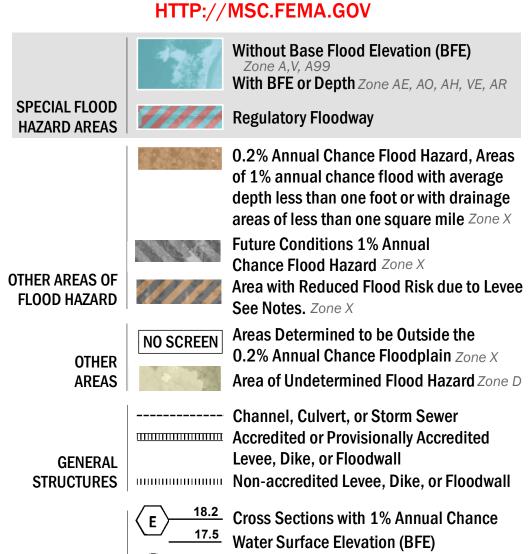

#### FLOOD HAZARD INFORMATION

SEE FIS REPORT FOR ZONE DESCRIPTIONS AND INDEX MAP THE INFORMATION DEPICTED ON THIS MAP AND SUPPORTING **DOCUMENTATION ARE ALSO AVAILABLE IN DIGITAL FORMAT AT** 

**Coastal Transect** 

—- Profile Baseline

**Coastal Transect Baseline** 

Hydrographic Feature

**Jurisdiction Boundary** 

----- 513 ---- Base Flood Elevation Line (BFE)

Limit of Study

OTHER

**FEATURES** 