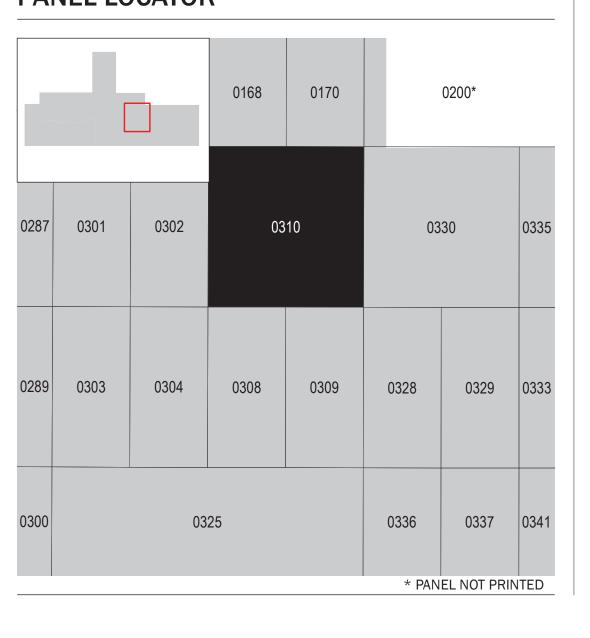

website or by calling the FEMA Map Information eXchange.

Communities annexing land on adjacent FIRM panels must obtain a current copy of the adjacent panel as well as the current FIRM Index. These may be ordered directly from the Map Service Center at the number listed above. For community and countywide map dates refer to the Flood Insurance Study report for this jurisdiction.

To determine if flood insurance is available in the community, contact your Insurance agent or call the National Flood Insurance Program at 1-800-638-6620.

Flood Insurance Program at 1-800-638-6620.

Base map information shown on this FIRM was provided in digital format by Aero-Metric.

This information was derived from digital orthophotography at a 1.5-foot resolution from photography dated



## PANEL LOCATOR



## NATIONAL FLOOD INSURANCE PROGRAM FLOOD INSURANCE RATE MAP CITY OF VALDEZ, AK VALDEZ - CORDOVA CENSUS AREA PANEL 310 of 400 Panel Contains: COMMUNITY NUMBER PANEL SUFFIX VALDEZ, CITY OF 020094 0310 D

SZONEX

PRELIMINARY 9/15/2016

VERSION NUMBER
2.3.2.2

MAP NUMBER
0200940310D

MAP REVISED