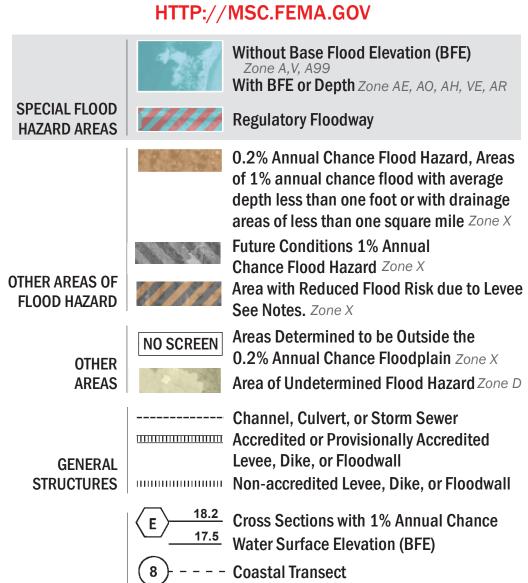

SEE FIS REPORT FOR ZONE DESCRIPTIONS AND INDEX MAP
THE INFORMATION DEPICTED ON THIS MAP AND SUPPORTING
DOCUMENTATION ARE ALSO AVAILABLE IN DIGITAL FORMAT AT

**Coastal Transect Baseline** 

Hydrographic Feature

**Jurisdiction Boundary** 

----- 513 ---- Base Flood Elevation Line (BFE)

**Limit of Study** 

--------- Profile Baseline

OTHER

**FEATURES** 

For information and questions about this map, available products associated with this FIRM including historic versions of this FIRM, how to order products or the National Flood Insurance Program in general, please call the FEMA Map Information eXchange at 1-877-FEMA-MAP (1-877-336-2627) or visit the FEMA Map Service Center website at http://msc.fema.gov. Available products may include previously issued Letters of Map Change, a Flood Insurance Study Report, and/or digital versions of this map. Many of these products can be ordered or obtained directly from the website. Users may determine the current map date for each FIRM panel by visiting the FEMA Map Service Center website or by calling the FEMA Map Information eXchange.