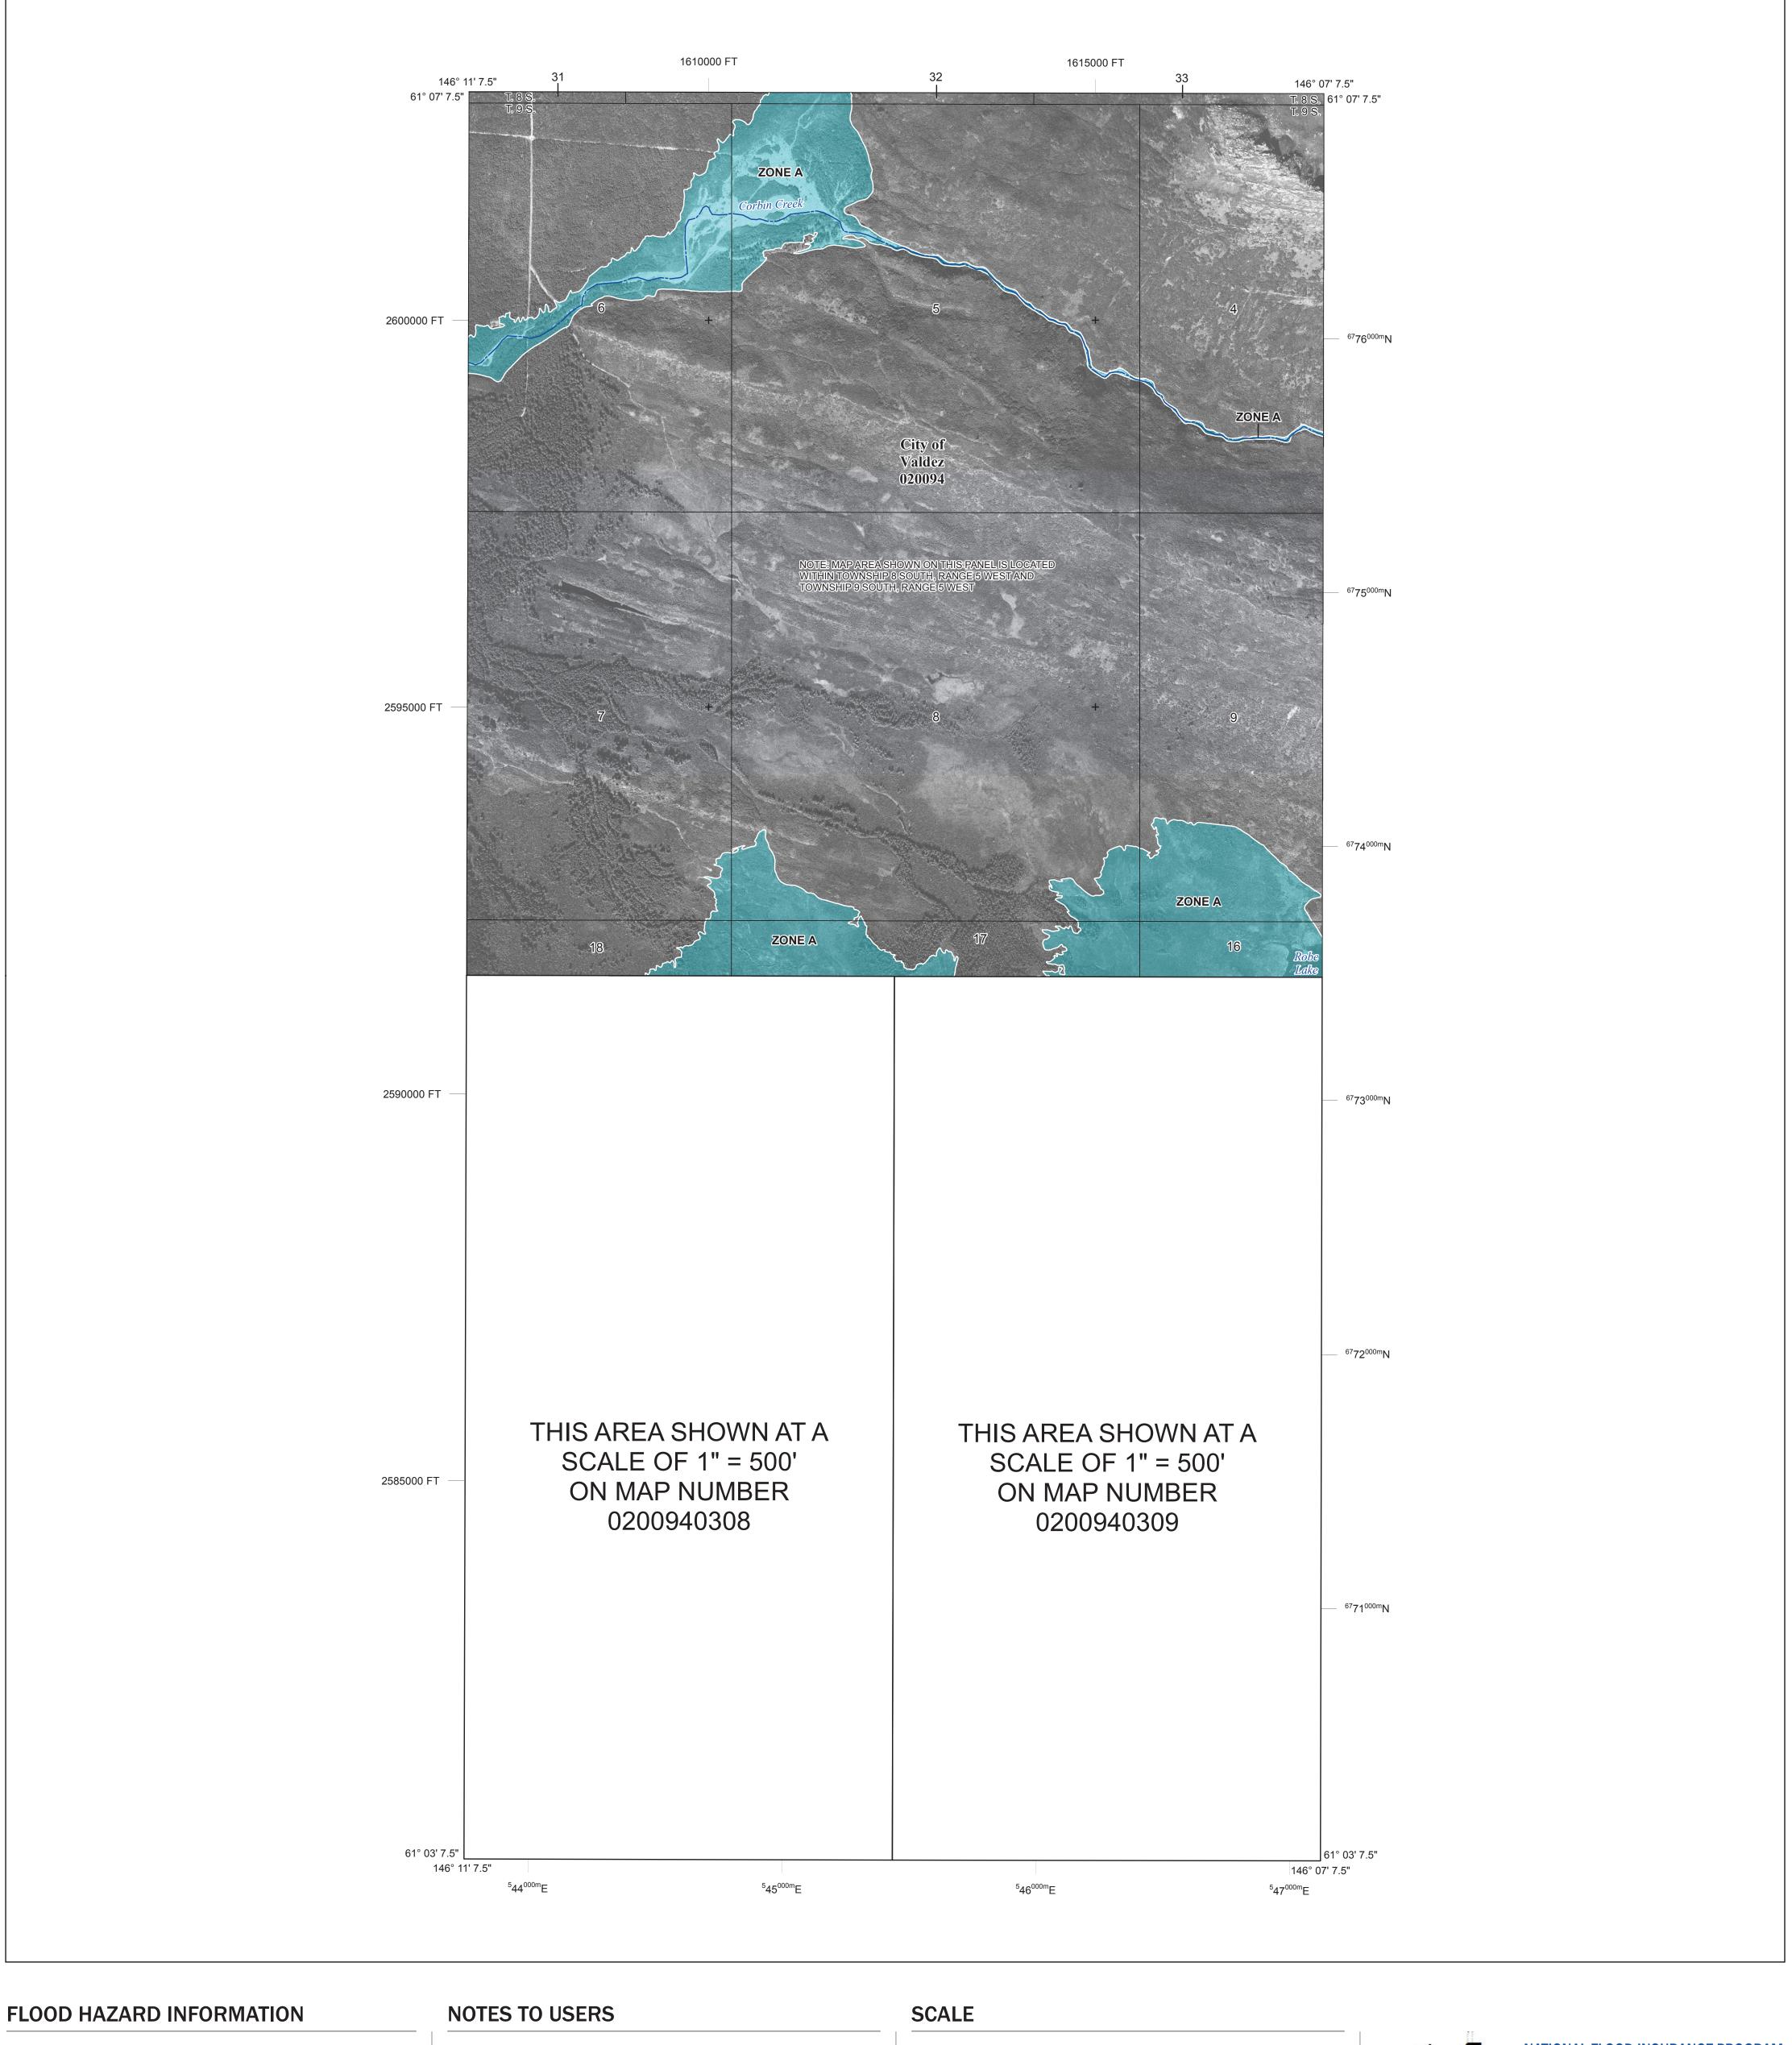

## NATIONAL FLOOD INSURANCE PROGRAM FLOOD INSURANCE RATE MAP CITY OF VALDEZ, AK VALDEZ - CORDOVA CENSUS AREA PANEL 310 of 400 Panel Contains: COMMUNITY NUMBER PANEL SUFFIX VALDEZ, CITY OF 020094 0310 D