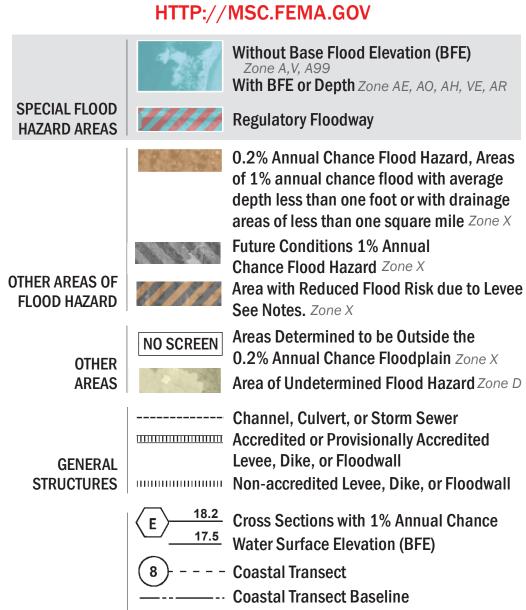

SEE FIS REPORT FOR ZONE DESCRIPTIONS AND INDEX MAP THE INFORMATION DEPICTED ON THIS MAP AND SUPPORTING DOCUMENTATION ARE ALSO AVAILABLE IN DIGITAL FORMAT AT

— - Profile Baseline

Hydrographic Feature

**Jurisdiction Boundary** 

----- 513 ---- Base Flood Elevation Line (BFE)

**Limit of Study** 

OTHER

**FEATURES** 

For information and questions about this map, available products associated with this FIRM including historic versions of this FIRM, how to order products or the National Flood Insurance Program in general, please call the FEMA Map Information eXchange at 1-877-FEMA-MAP (1-877-336-2627) or visit the FEMA Map Service Center website at http://msc.fema.gov. Available products may include previously issued Letters of Map Change, a Flood Insurance Study Report, and/or digital versions of this map. Many of these products can be ordered or obtained directly from the website. Users may determine the current map date for each FIRM panel by visiting the FEMA Map Service Center website or by calling the FEMA Map Information eXchange.