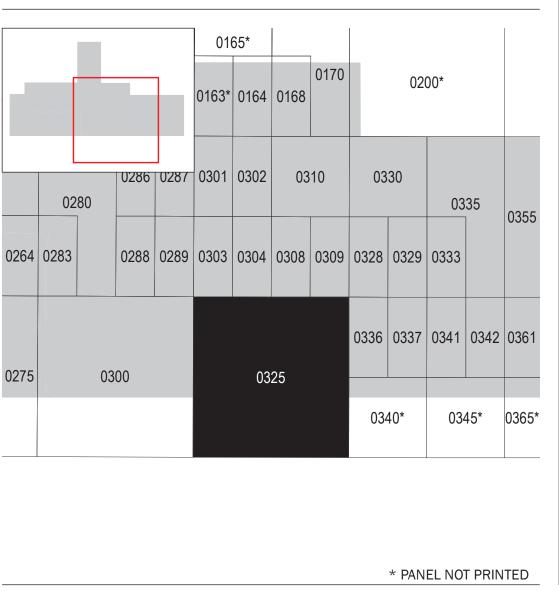

## **PANEL LOCATOR**

NATIONAL FLOOD INSURANCE PROGRAM FLOOD INSURANCE RATE MAP

CITY OF VALDEZ, AK VALDEZ - CORDOVA CENSUS AREA PANEL 325 OF 400

FEMA

National Flood Insurance Program

SZONEX

Panel Contains: COMMUNITY