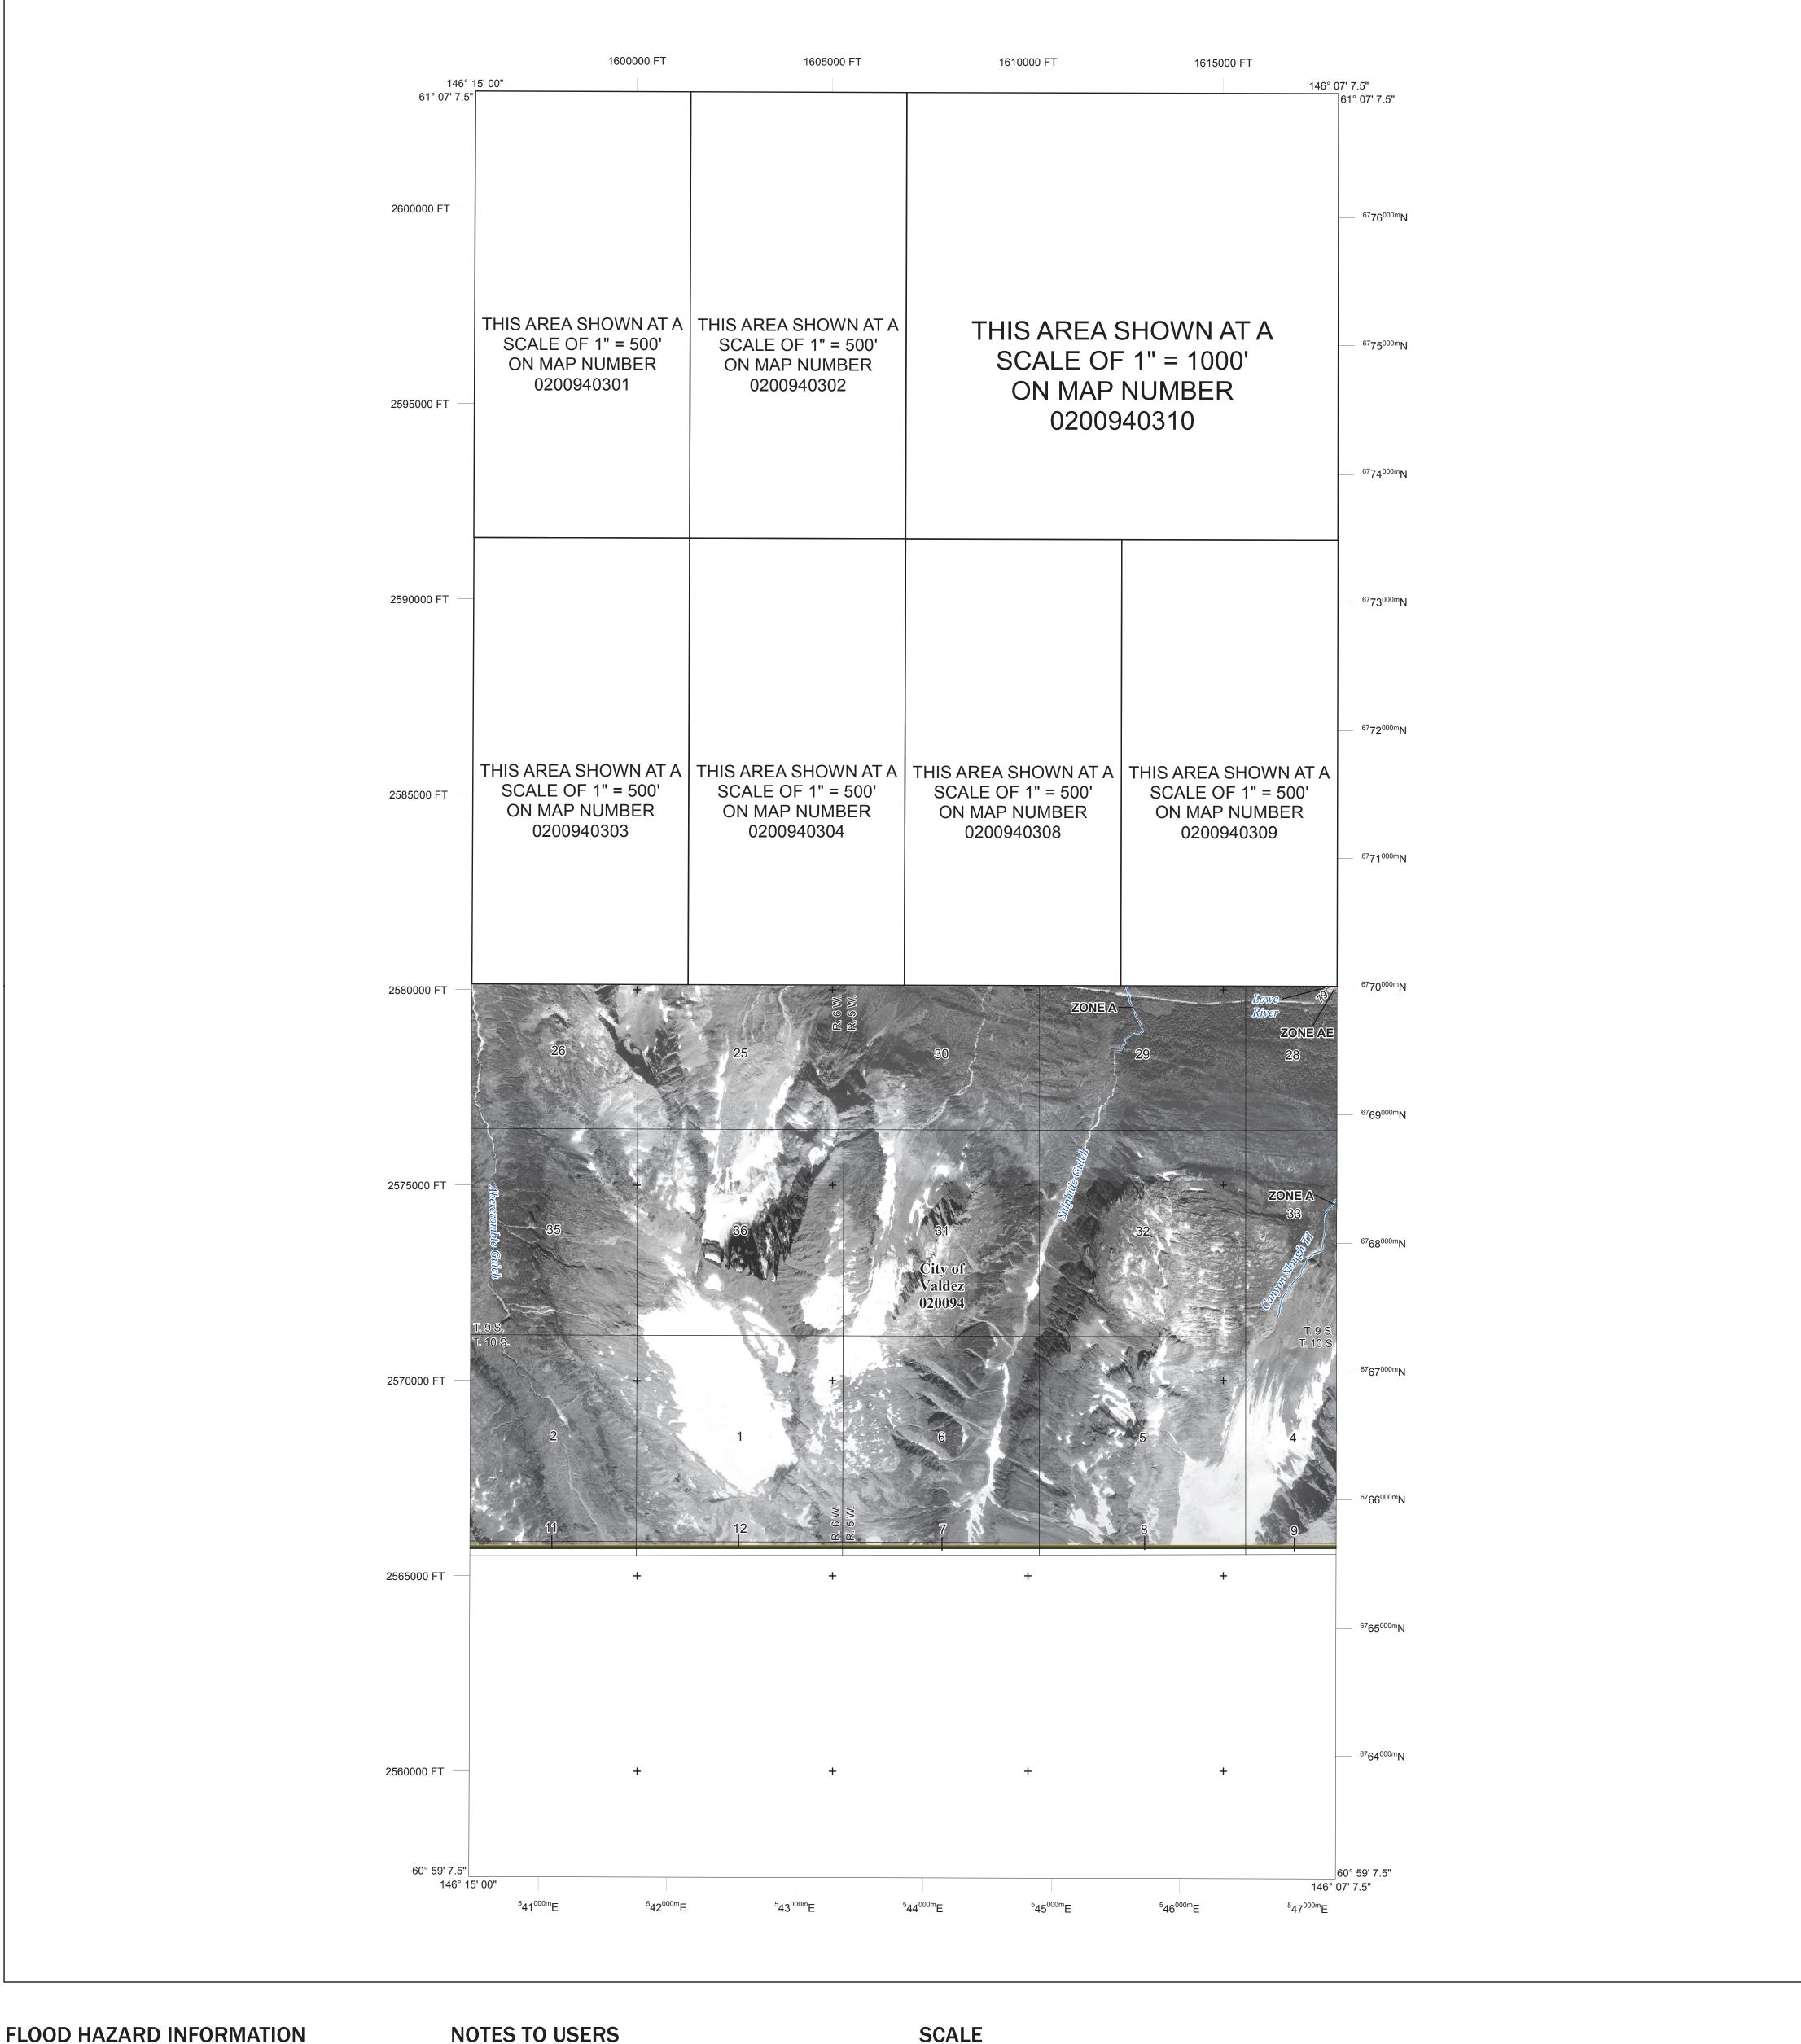

## **PANEL LOCATOR**

NATIONAL FLOOD INSURANCE PROGRAM FLOOD INSURANCE RATE MAP

CITY OF VALDEZ, AK VALDEZ - CORDOVA CENSUS AREA PANEL 325 OF 400

FEMA

National Flood Insurance Program

SZONEX

Panel Contains: COMMUNITY