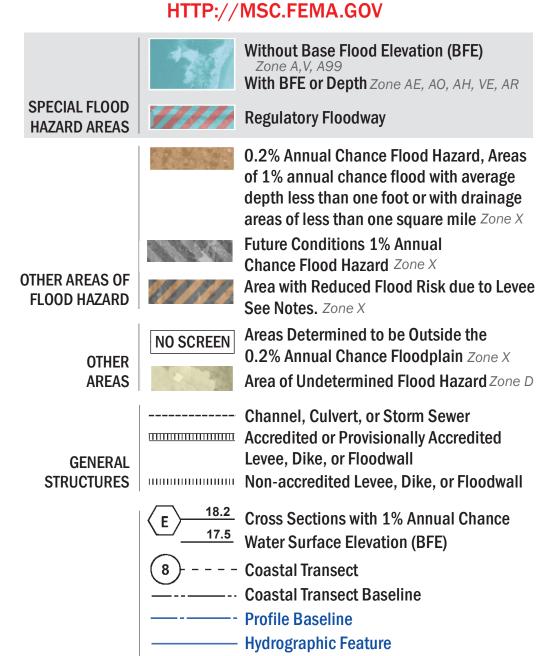

## FLOOD HAZARD INFORMATION

SEE FIS REPORT FOR ZONE DESCRIPTIONS AND INDEX MAP THE INFORMATION DEPICTED ON THIS MAP AND SUPPORTING DOCUMENTATION ARE ALSO AVAILABLE IN DIGITAL FORMAT AT

----- 513 ---- Base Flood Elevation Line (BFE)