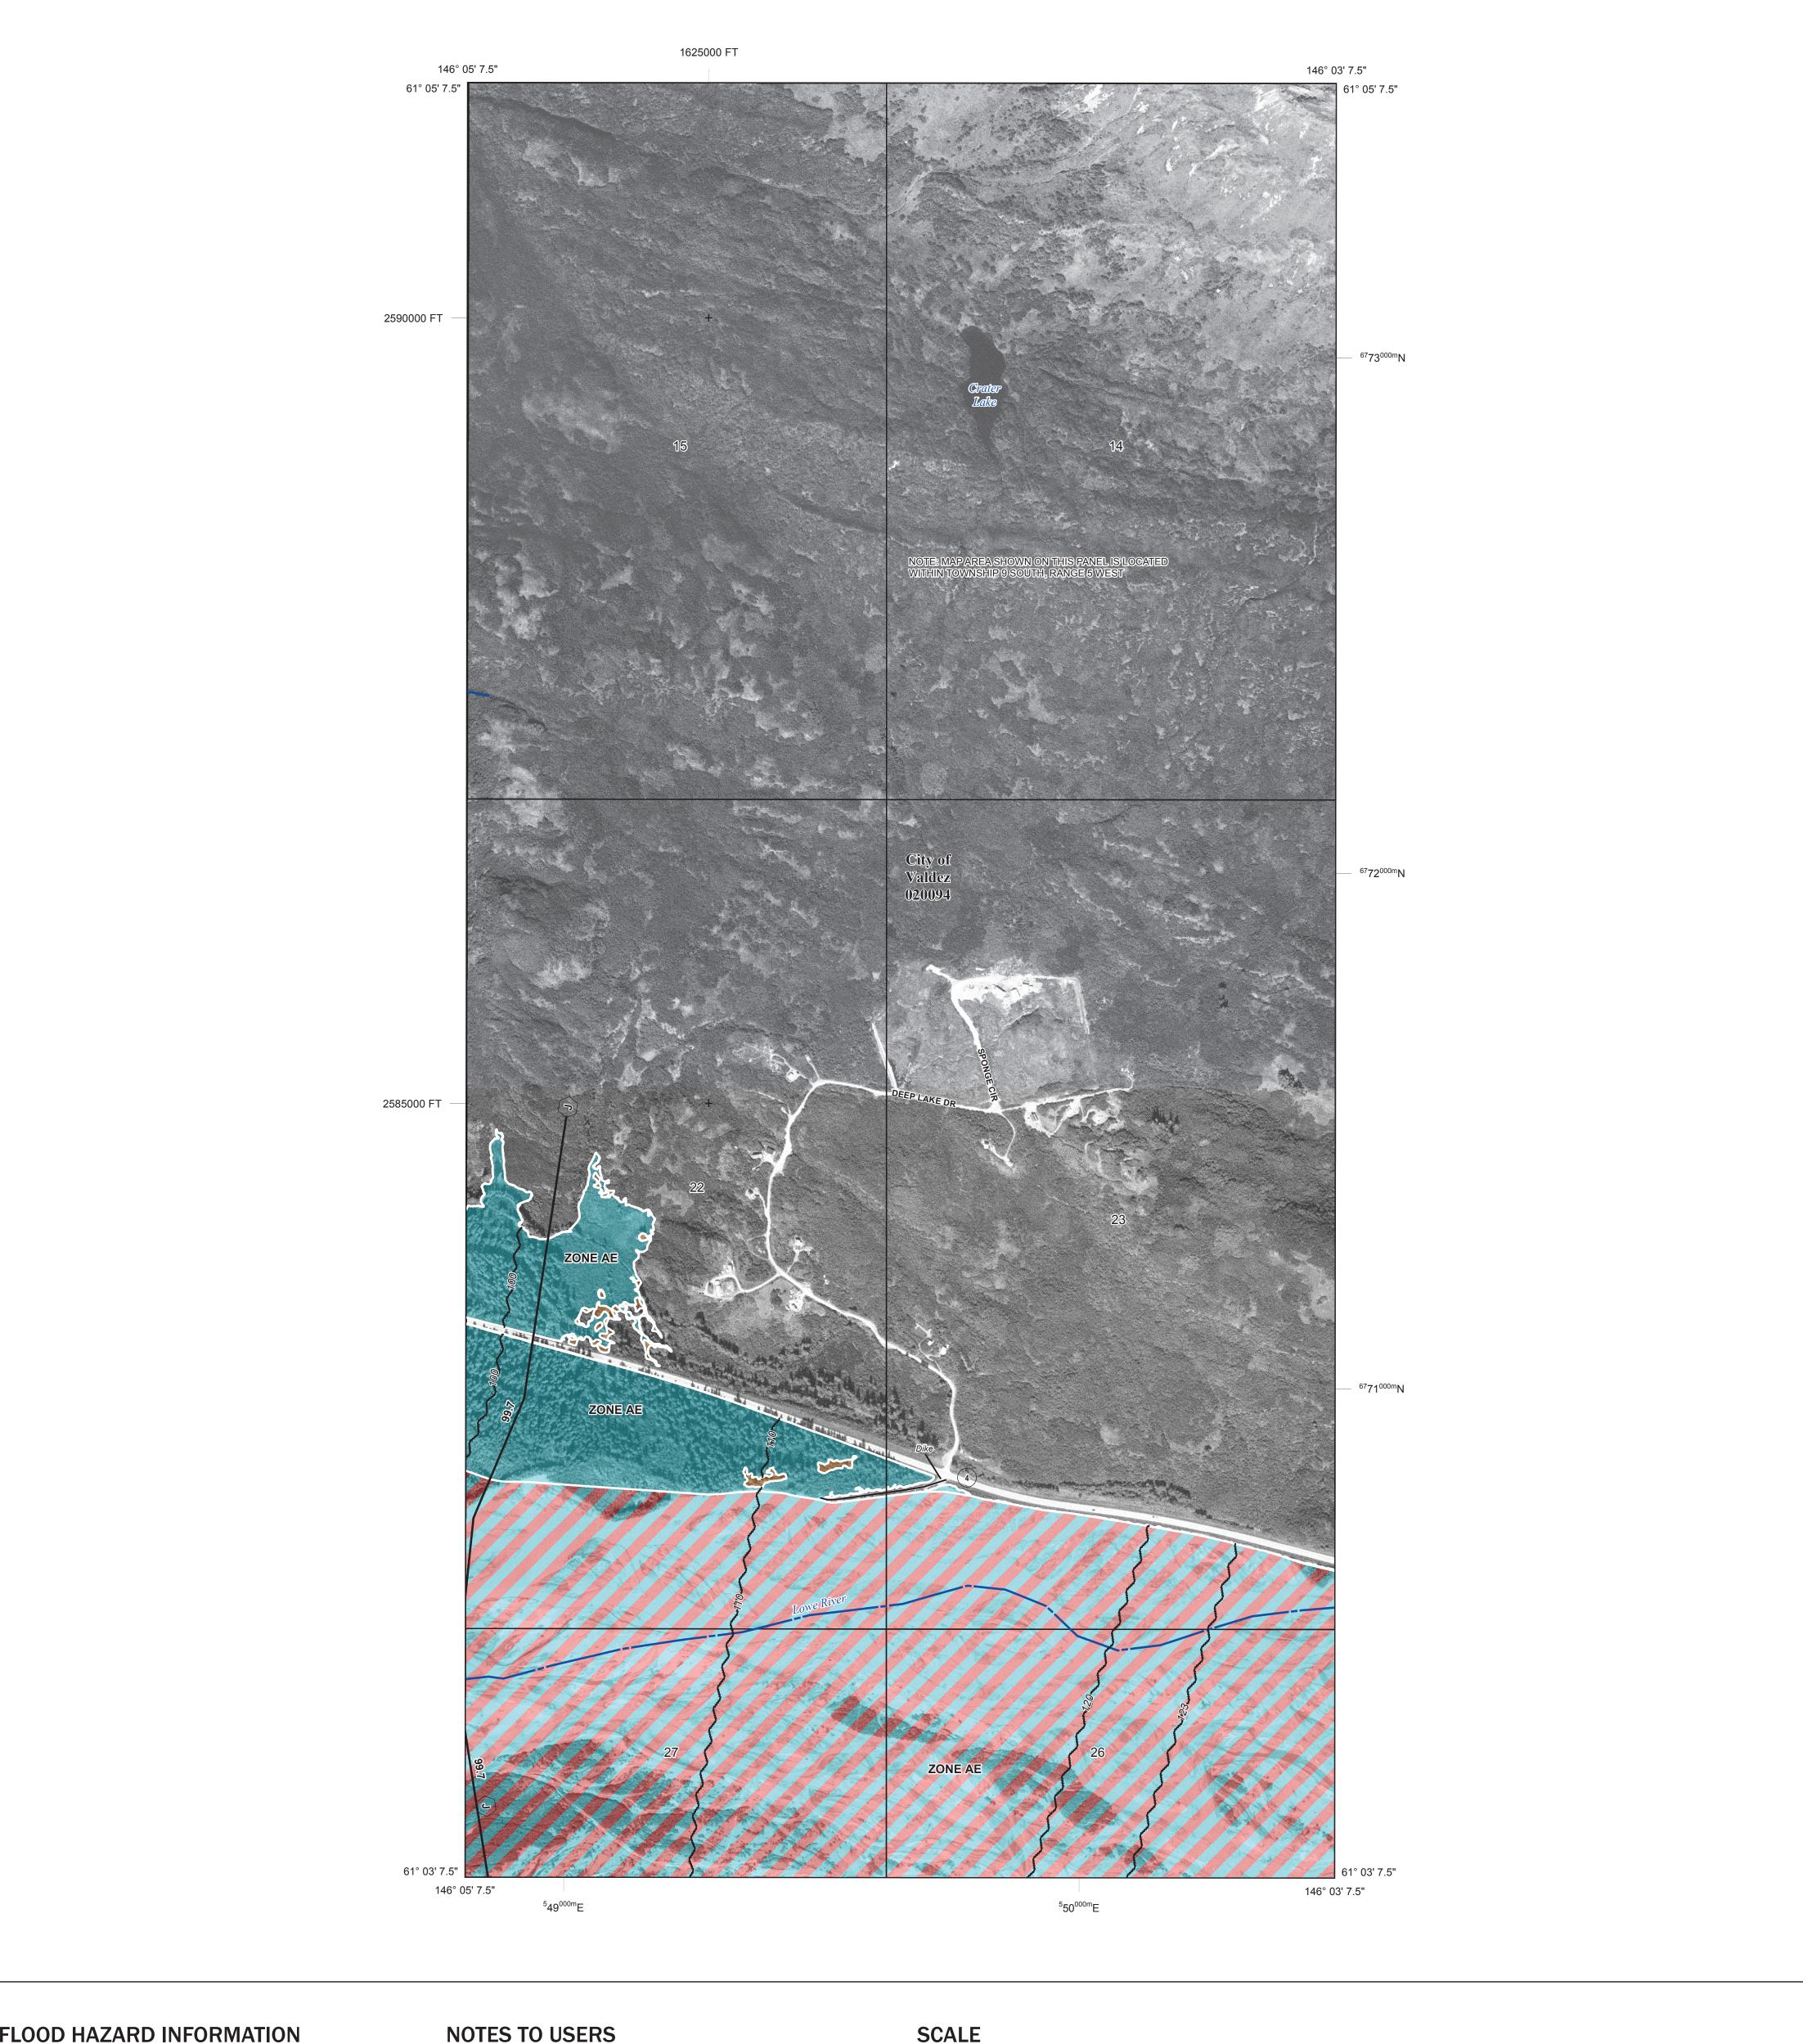

## FLOOD HAZARD INFORMATION

SEE FIS REPORT FOR ZONE DESCRIPTIONS AND INDEX MAP THE INFORMATION DEPICTED ON THIS MAP AND SUPPORTING DOCUMENTATION ARE ALSO AVAILABLE IN DIGITAL FORMAT AT

----- 513 ---- Base Flood Elevation Line (BFE)

Base map information shown on this FIRM was provided in digital format by Aero-Metric. This information was derived from digital orthophotography at a 1.5-foot resolution from photography dated