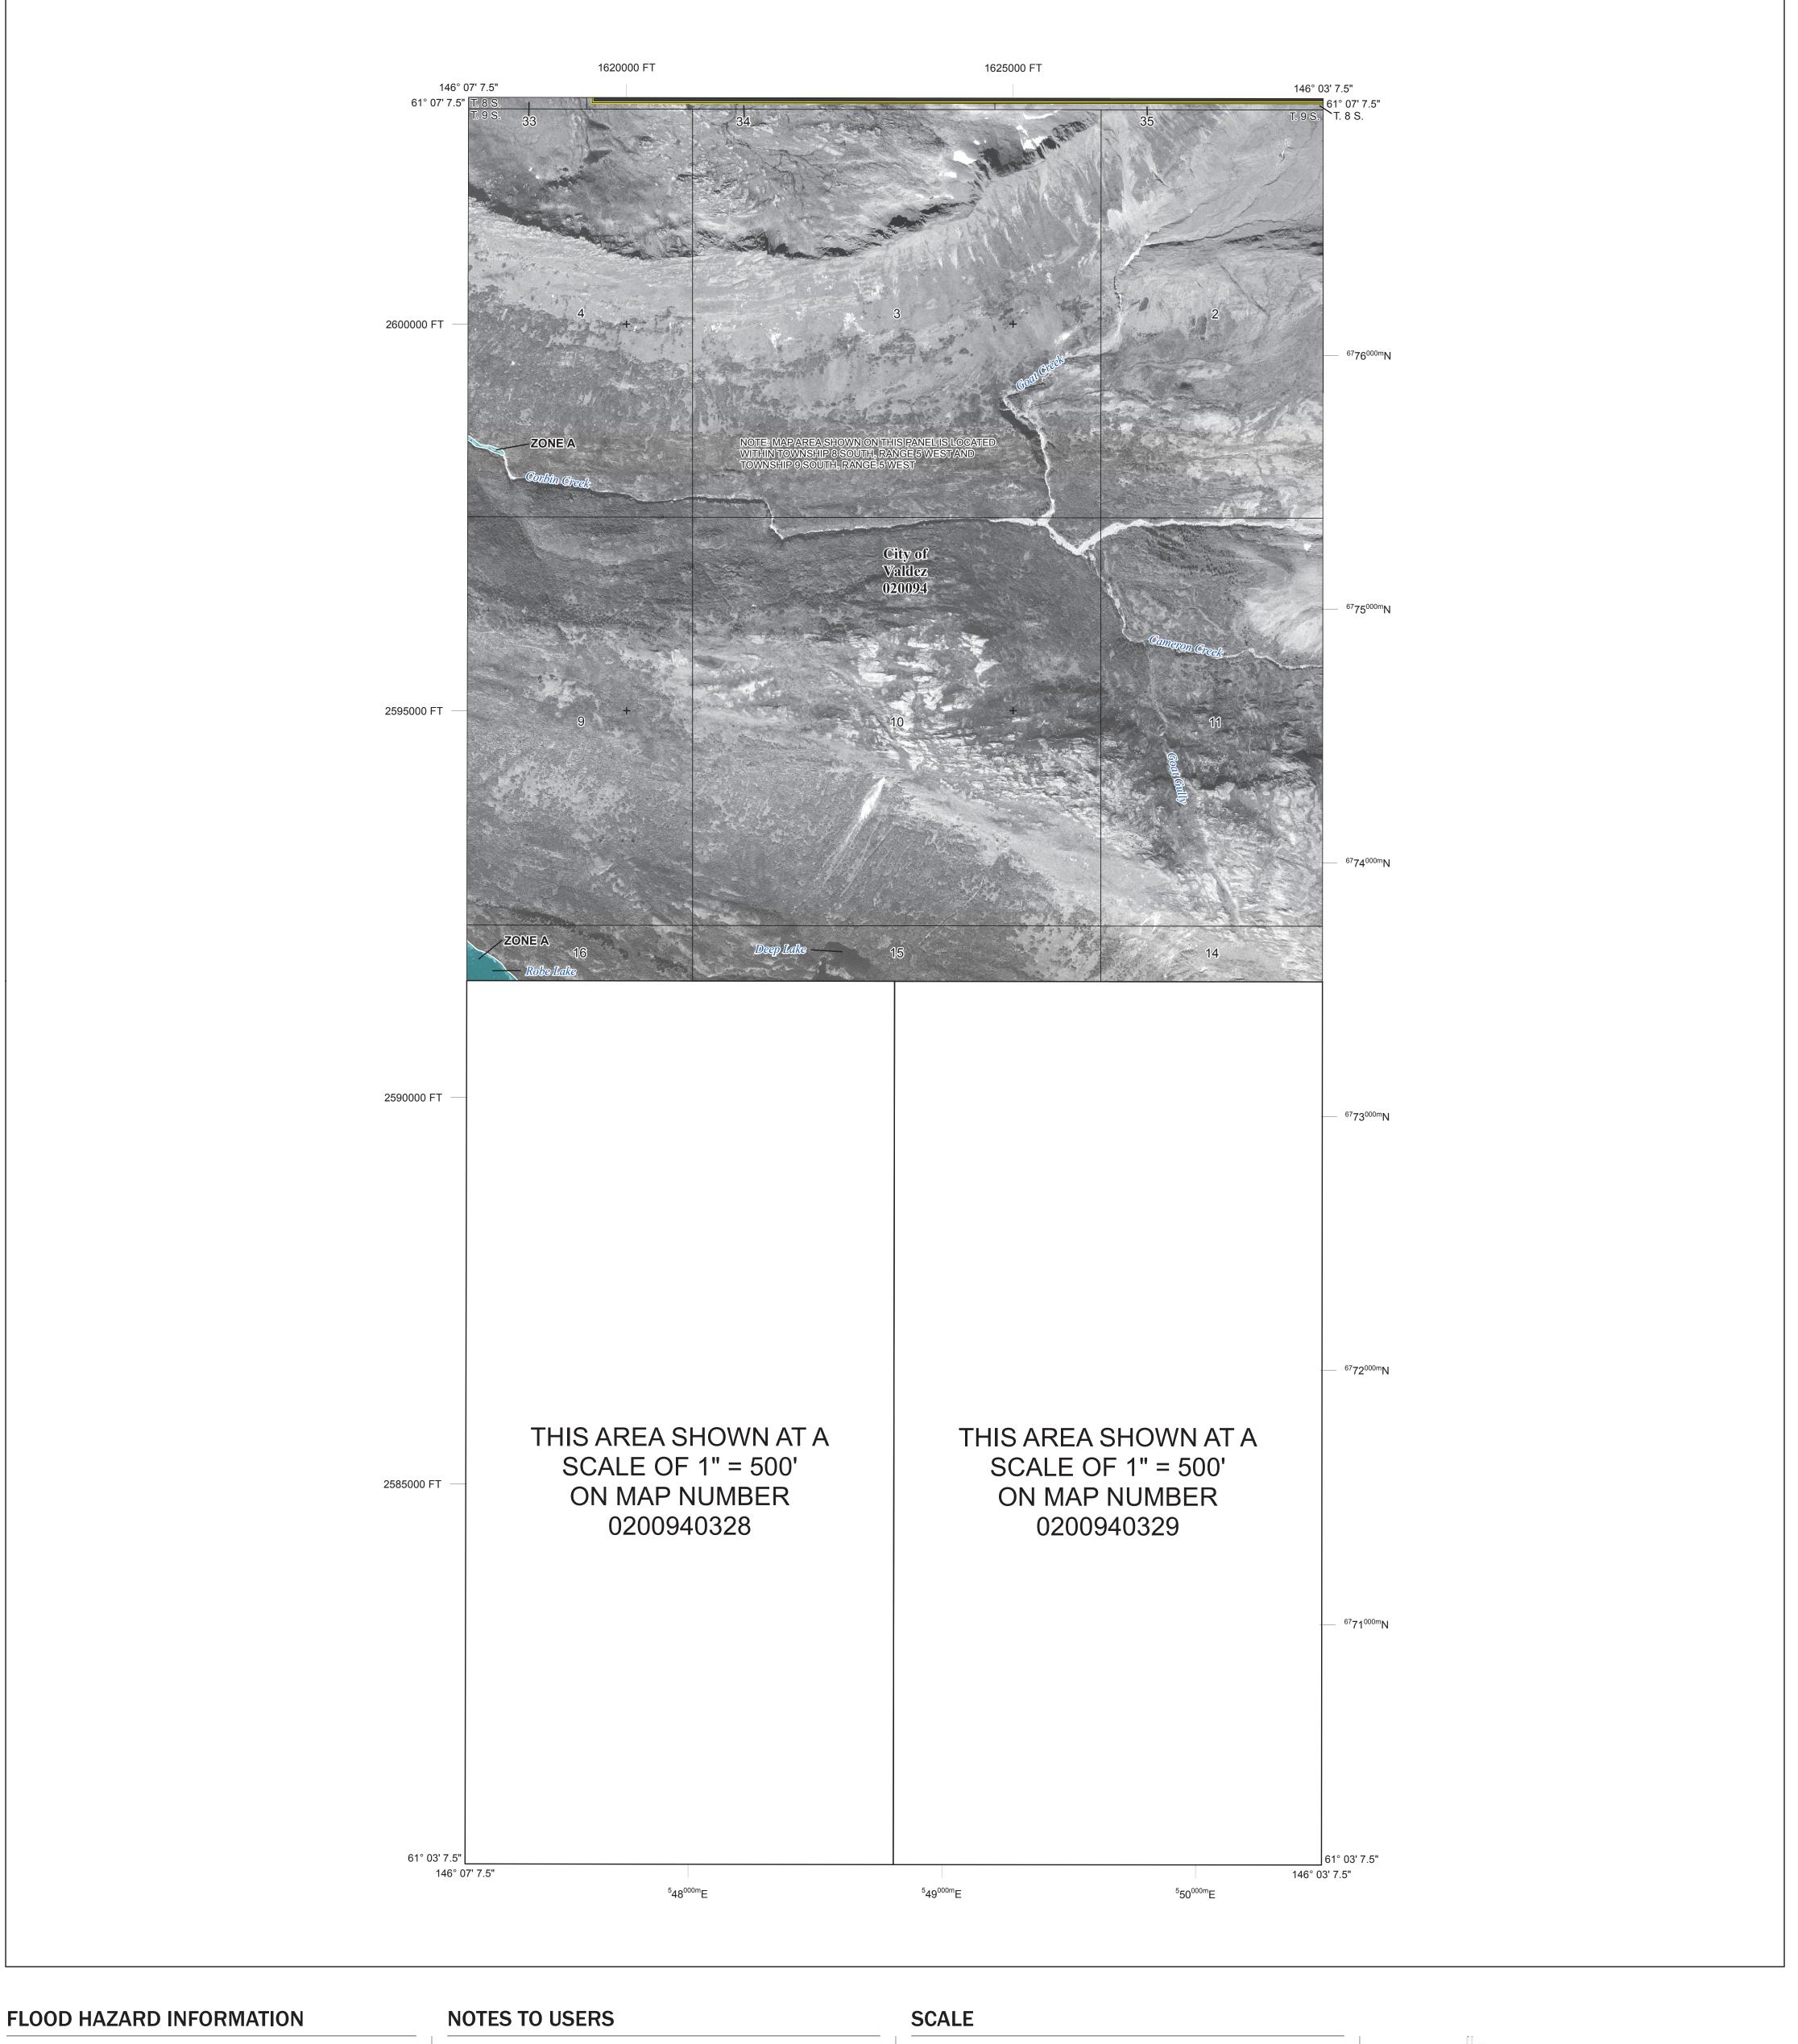

## PANEL LOCATOR

National Flood Insurance Program NATIONAL FLOOD INSURANCE PROGRAM FLOOD INSURANCE RATE MAP CITY OF VALDEZ, AK VALDEZ - CORDOVA CENSUS AREA PANEL 330 OF 400 Panel Contains: COMMUNITY NUMBER PANEL SUFFIX VALDEZ, CITY OF 0330 020094