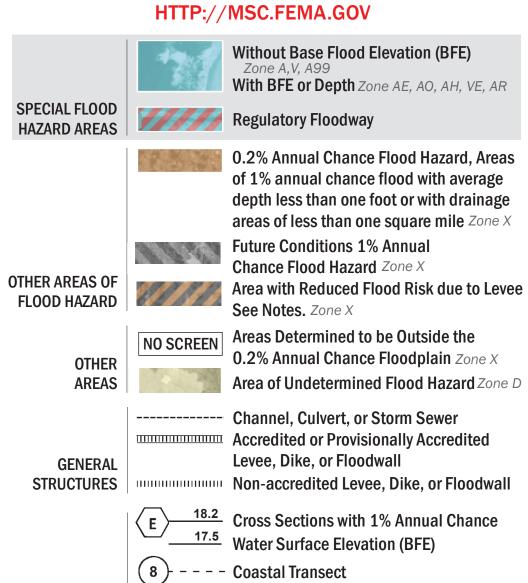

SEE FIS REPORT FOR ZONE DESCRIPTIONS AND INDEX MAP THE INFORMATION DEPICTED ON THIS MAP AND SUPPORTING DOCUMENTATION ARE ALSO AVAILABLE IN DIGITAL FORMAT AT

**Coastal Transect Baseline** 

Hydrographic Feature

**Jurisdiction Boundary** 

----- 513 ---- Base Flood Elevation Line (BFE)

**Limit of Study** 

--------- Profile Baseline

OTHER

**FEATURES** 

For information and questions about this map, available products associated with this FIRM including historic versions of this FIRM, how to order products or the National Flood Insurance Program in general, please call the FEMA Map Information eXchange at 1-877-FEMA-MAP (1-877-336-2627) or visit the FEMA Map Service Center website at http://msc.fema.gov. Available products may include previously issued Letters of Map Change, a Flood Insurance Study Report, and/or digital versions of this map. Many of these products can be ordered or obtained directly from the website. Users may determine the current map date for each FIRM panel by visiting the FEMA Map Service Center website or by calling the FEMA Map Information eXchange.