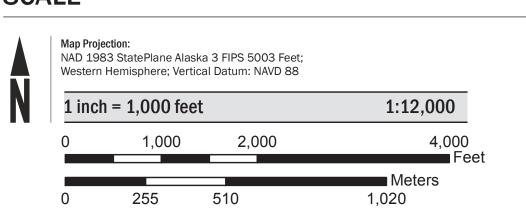

Base map information shown on this FIRM was provided in digital format by Aero-Metric. This information was derived from digital orthophotography at a 1.5-foot resolution from photography dated