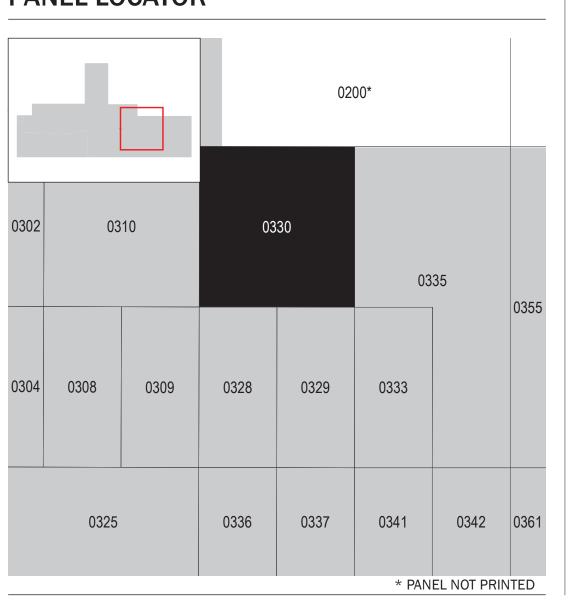

## PANEL LOCATOR

National Flood Insurance Program NATIONAL FLOOD INSURANCE PROGRAM FLOOD INSURANCE RATE MAP CITY OF VALDEZ, AK VALDEZ - CORDOVA CENSUS AREA PANEL 330 OF 400 Panel Contains: COMMUNITY NUMBER PANEL SUFFIX VALDEZ, CITY OF 0330 020094