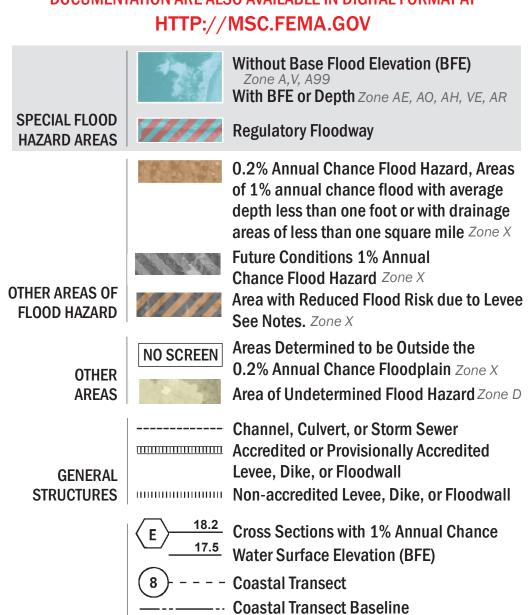

SEE FIS REPORT FOR ZONE DESCRIPTIONS AND INDEX MAP THE INFORMATION DEPICTED ON THIS MAP AND SUPPORTING DOCUMENTATION ARE ALSO AVAILABLE IN DIGITAL FORMAT AT

---------- Profile Baseline

**OTHER** 

**FEATURES** 

Hydrographic Feature

**Jurisdiction Boundary** 

----- 513 ---- Base Flood Elevation Line (BFE)

Limit of Study

For information and questions about this map, available products associated with this FIRM including historic versions of this FIRM, how to order products or the National Flood Insurance Program in general, please call the FEMA Map Information eXchange at 1-877-FEMA-MAP (1-877-336-2627) or visit the FEMA Map Service Center website at http://msc.fema.gov. Available products may include previously issued Letters of Map Change, a Flood Insurance Study Report, and/or digital versions of this map. Many of these products can be ordered or obtained directly from the website. Users may determine the current map date for each FIRM panel by visiting the FEMA Map Service Center website or by calling the FEMA Map Information eXchange.