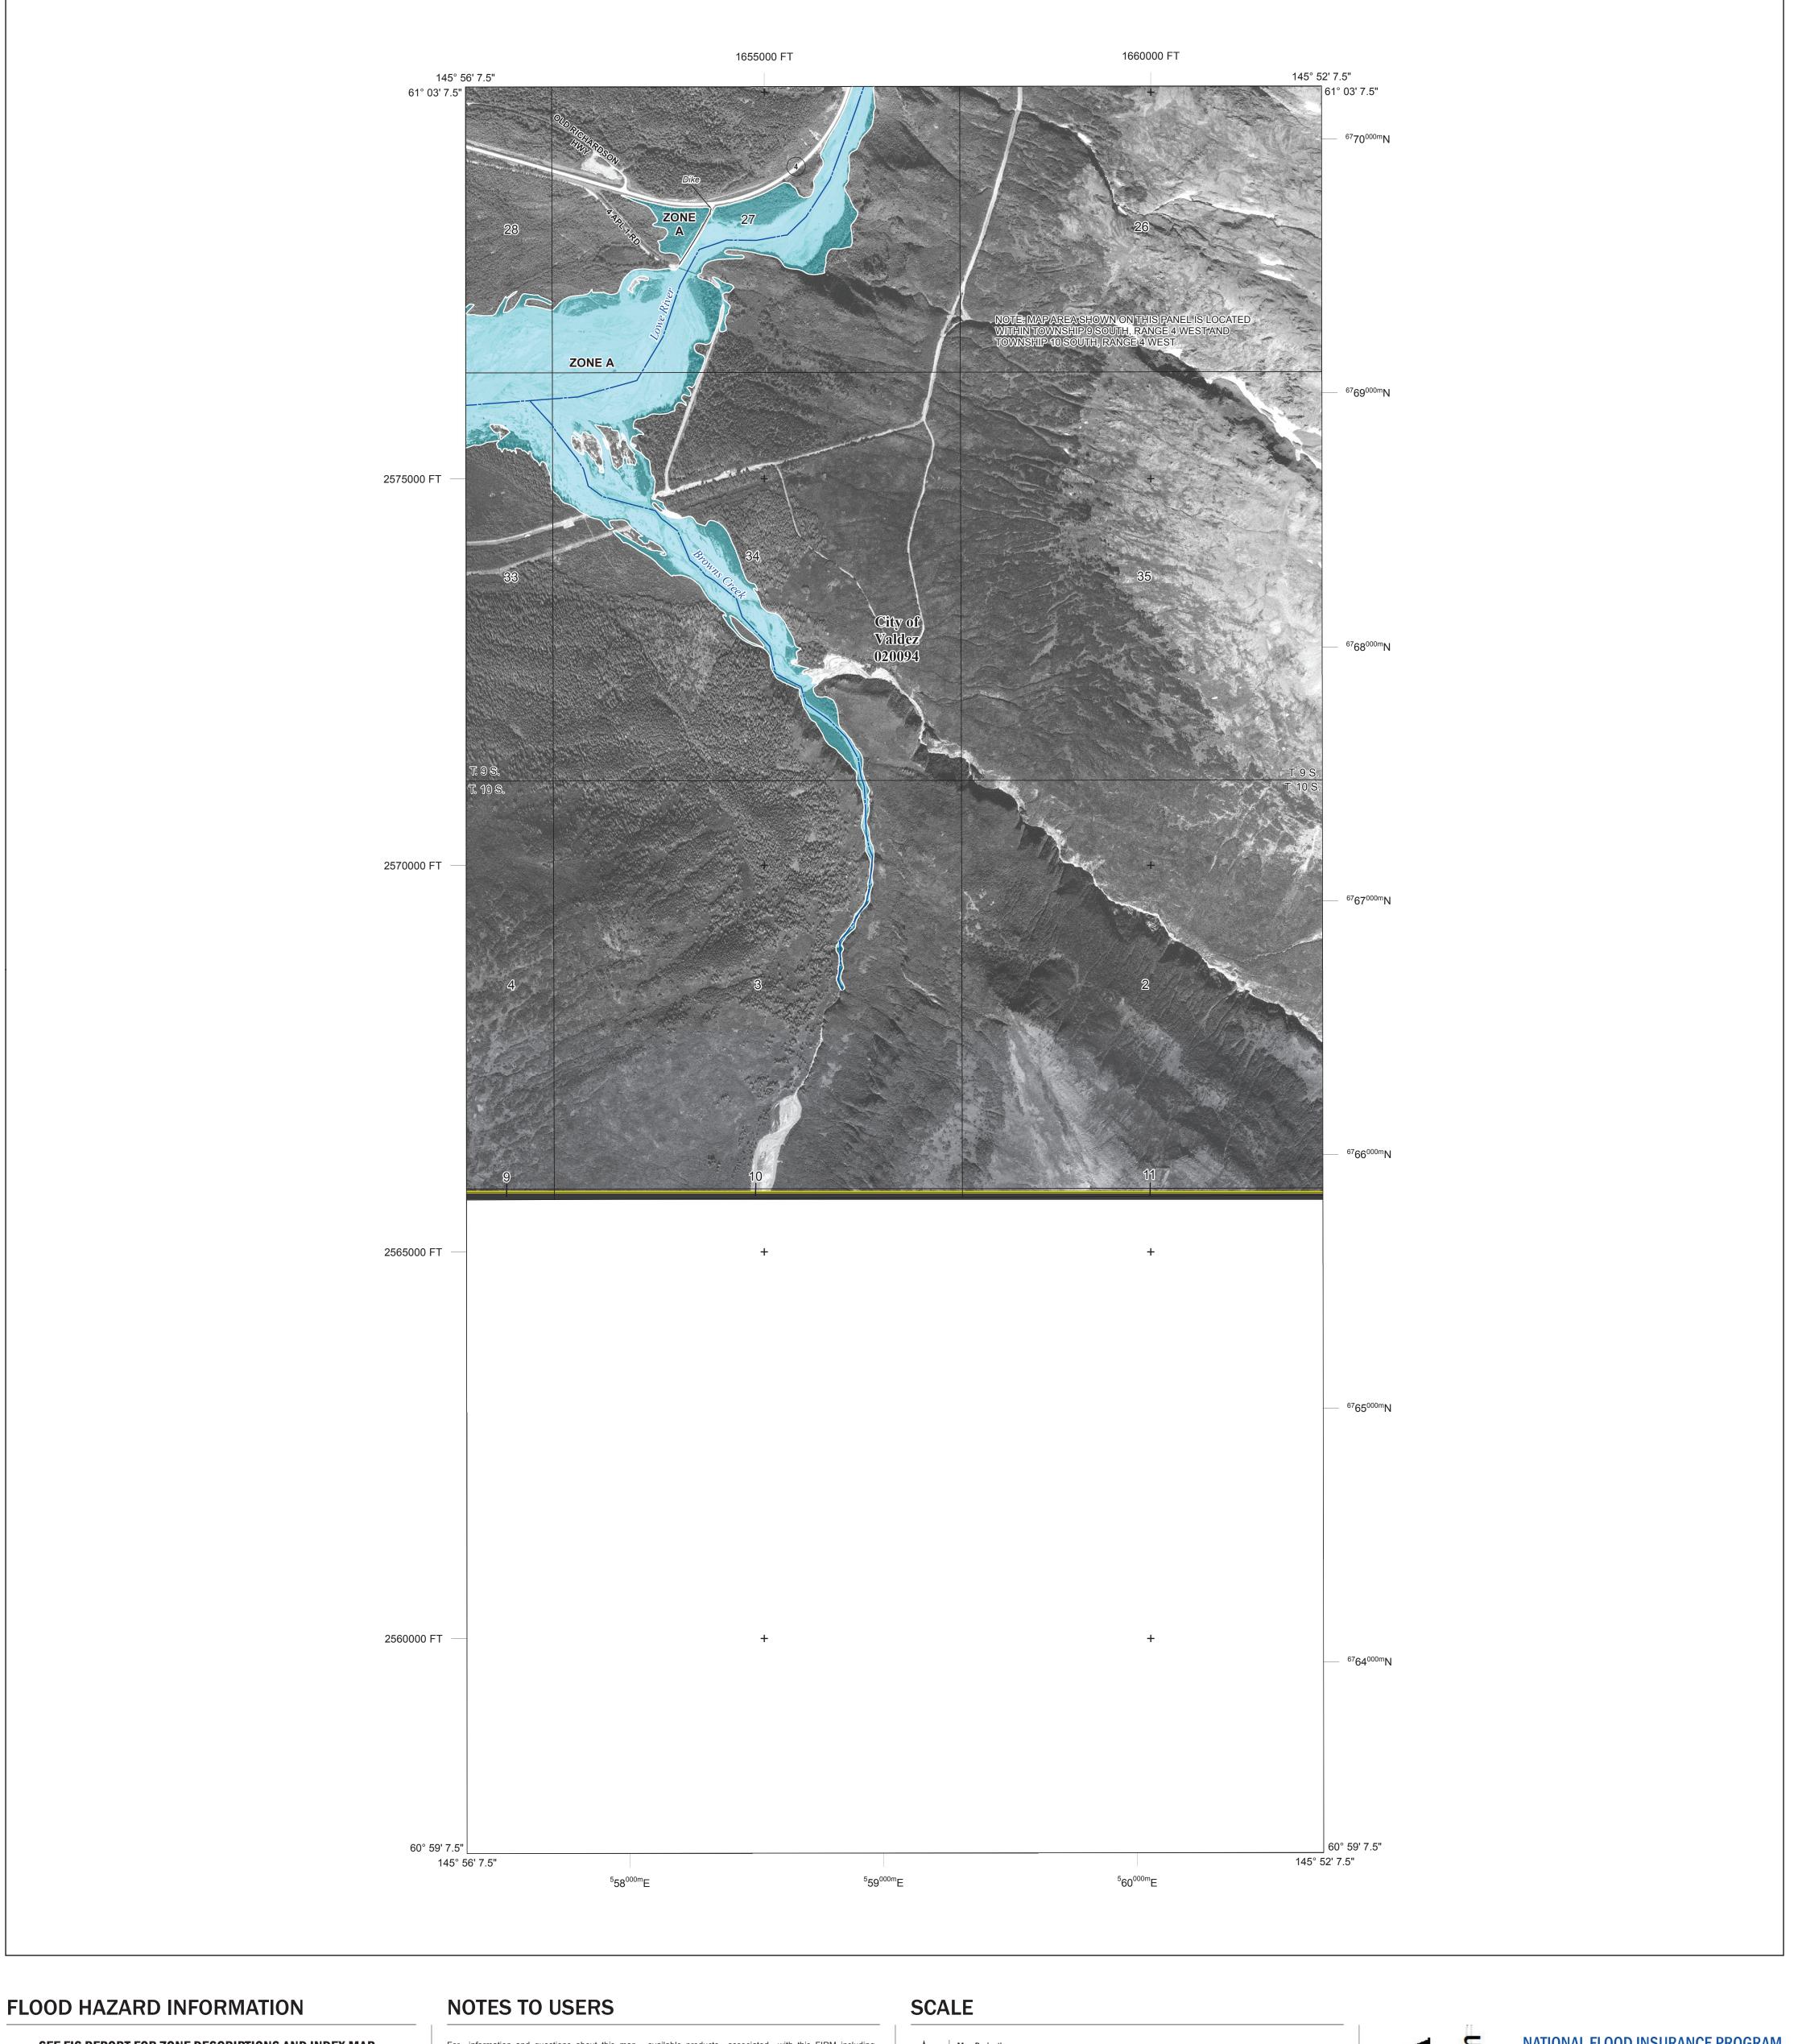

## PANEL LOCATOR

National Flood Insurance Program FEMA PANEL 370 of 400 SZONEX

NATIONAL FLOOD INSURANCE PROGRAM

FLOOD INSURANCE RATE MAP CITY OF VALDEZ, AK VALDEZ - CORDOVA CENSUS AREA

Panel Contains:

COMMUNITY VALDEZ, CITY OF

NUMBER PANEL SUFFIX 0370 020094

**PRELIMINARY** 9/15/2016

**VERSION NUMBER** 2.3.2.2 **MAP NUMBER** 0200940370D **MAP REVISED**