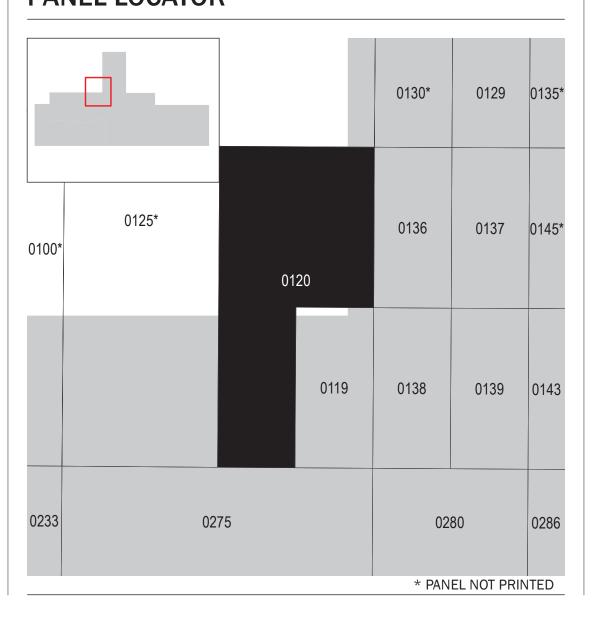

## **PANEL LOCATOR**

CITY OF VALDEZ, AK VALDEZ - CORDOVA CENSUS AREA PANEL 120 OF 400

FLOOD INSURANCE RATE MAP

Panel Contains:

COMMUNITY VALDEZ, CITY OF

NUMBER 020094

PANEL SUFFIX 0120

**PRELIMINARY** 9/15/2016