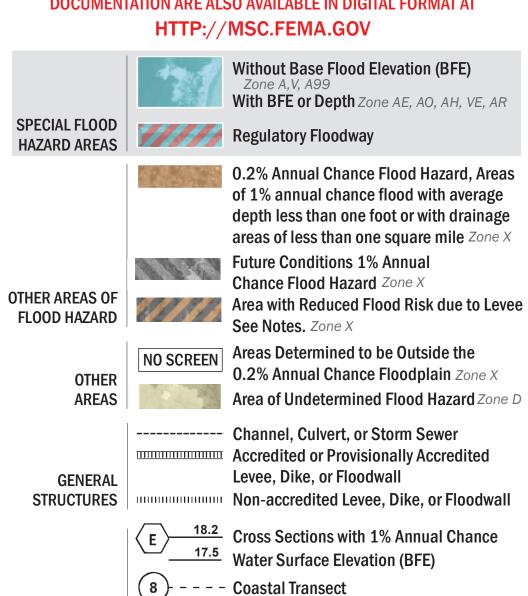

SEE FIS REPORT FOR ZONE DESCRIPTIONS AND INDEX MAP THE INFORMATION DEPICTED ON THIS MAP AND SUPPORTING **DOCUMENTATION ARE ALSO AVAILABLE IN DIGITAL FORMAT AT** 

**Coastal Transect Baseline** 

Hydrographic Feature