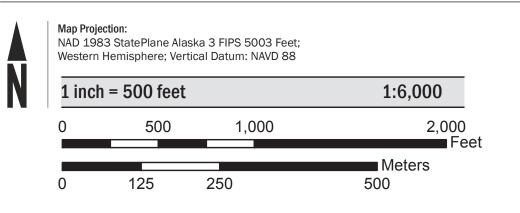

FIRM panel by visiting the FEMA Map Service Center website or by calling the FEMA Map Information eXchange.

Communities annexing land on adjacent FIRM panels must obtain a current copy of the adjacent panel as well as the current FIRM Index. These may be ordered directly from the Map Service Center at the number listed above. For community and countywide map dates refer to the Flood Insurance Study report for this jurisdiction. To determine if flood insurance is available in the community, contact your Insurance agent or call the National Flood Insurance Program at 1-800-638-6620.

Base map information shown on this FIRM was provided in digital format by Aero-Metric. This information was derived from digital orthophotography at a 1.5-foot resolution from photography dated

## **SCALE**



## PANEL LOCATOR





NATIONAL FLOOD INSURANCE PROGRAM

FLOOD INSURANCE RATE MAP CITY OF VALDEZ, AK VALDEZ - CORDOVA CENSUS AREA



Panel Contains:

COMMUNITY VALDEZ, CITY OF

NUMBER PANEL SUFFIX 020094 0129

**PRELIMINARY** 9/15/2016

> **VERSION NUMBER** 2.3.2.2 **MAP NUMBER** 0200940129D **MAP REVISED**