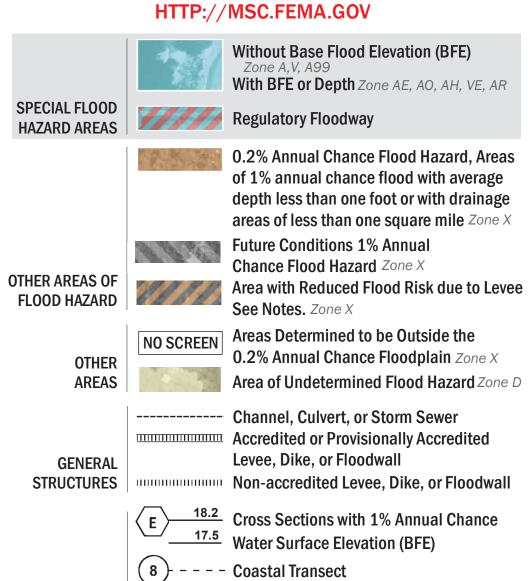

## FLOOD HAZARD INFORMATION

SEE FIS REPORT FOR ZONE DESCRIPTIONS AND INDEX MAP THE INFORMATION DEPICTED ON THIS MAP AND SUPPORTING DOCUMENTATION ARE ALSO AVAILABLE IN DIGITAL FORMAT AT

**Coastal Transect Baseline** 

Hydrographic Feature

**Jurisdiction Boundary** 

----- 513 ---- Base Flood Elevation Line (BFE)

Limit of Study

---------- Profile Baseline

**OTHER** 

**FEATURES** 