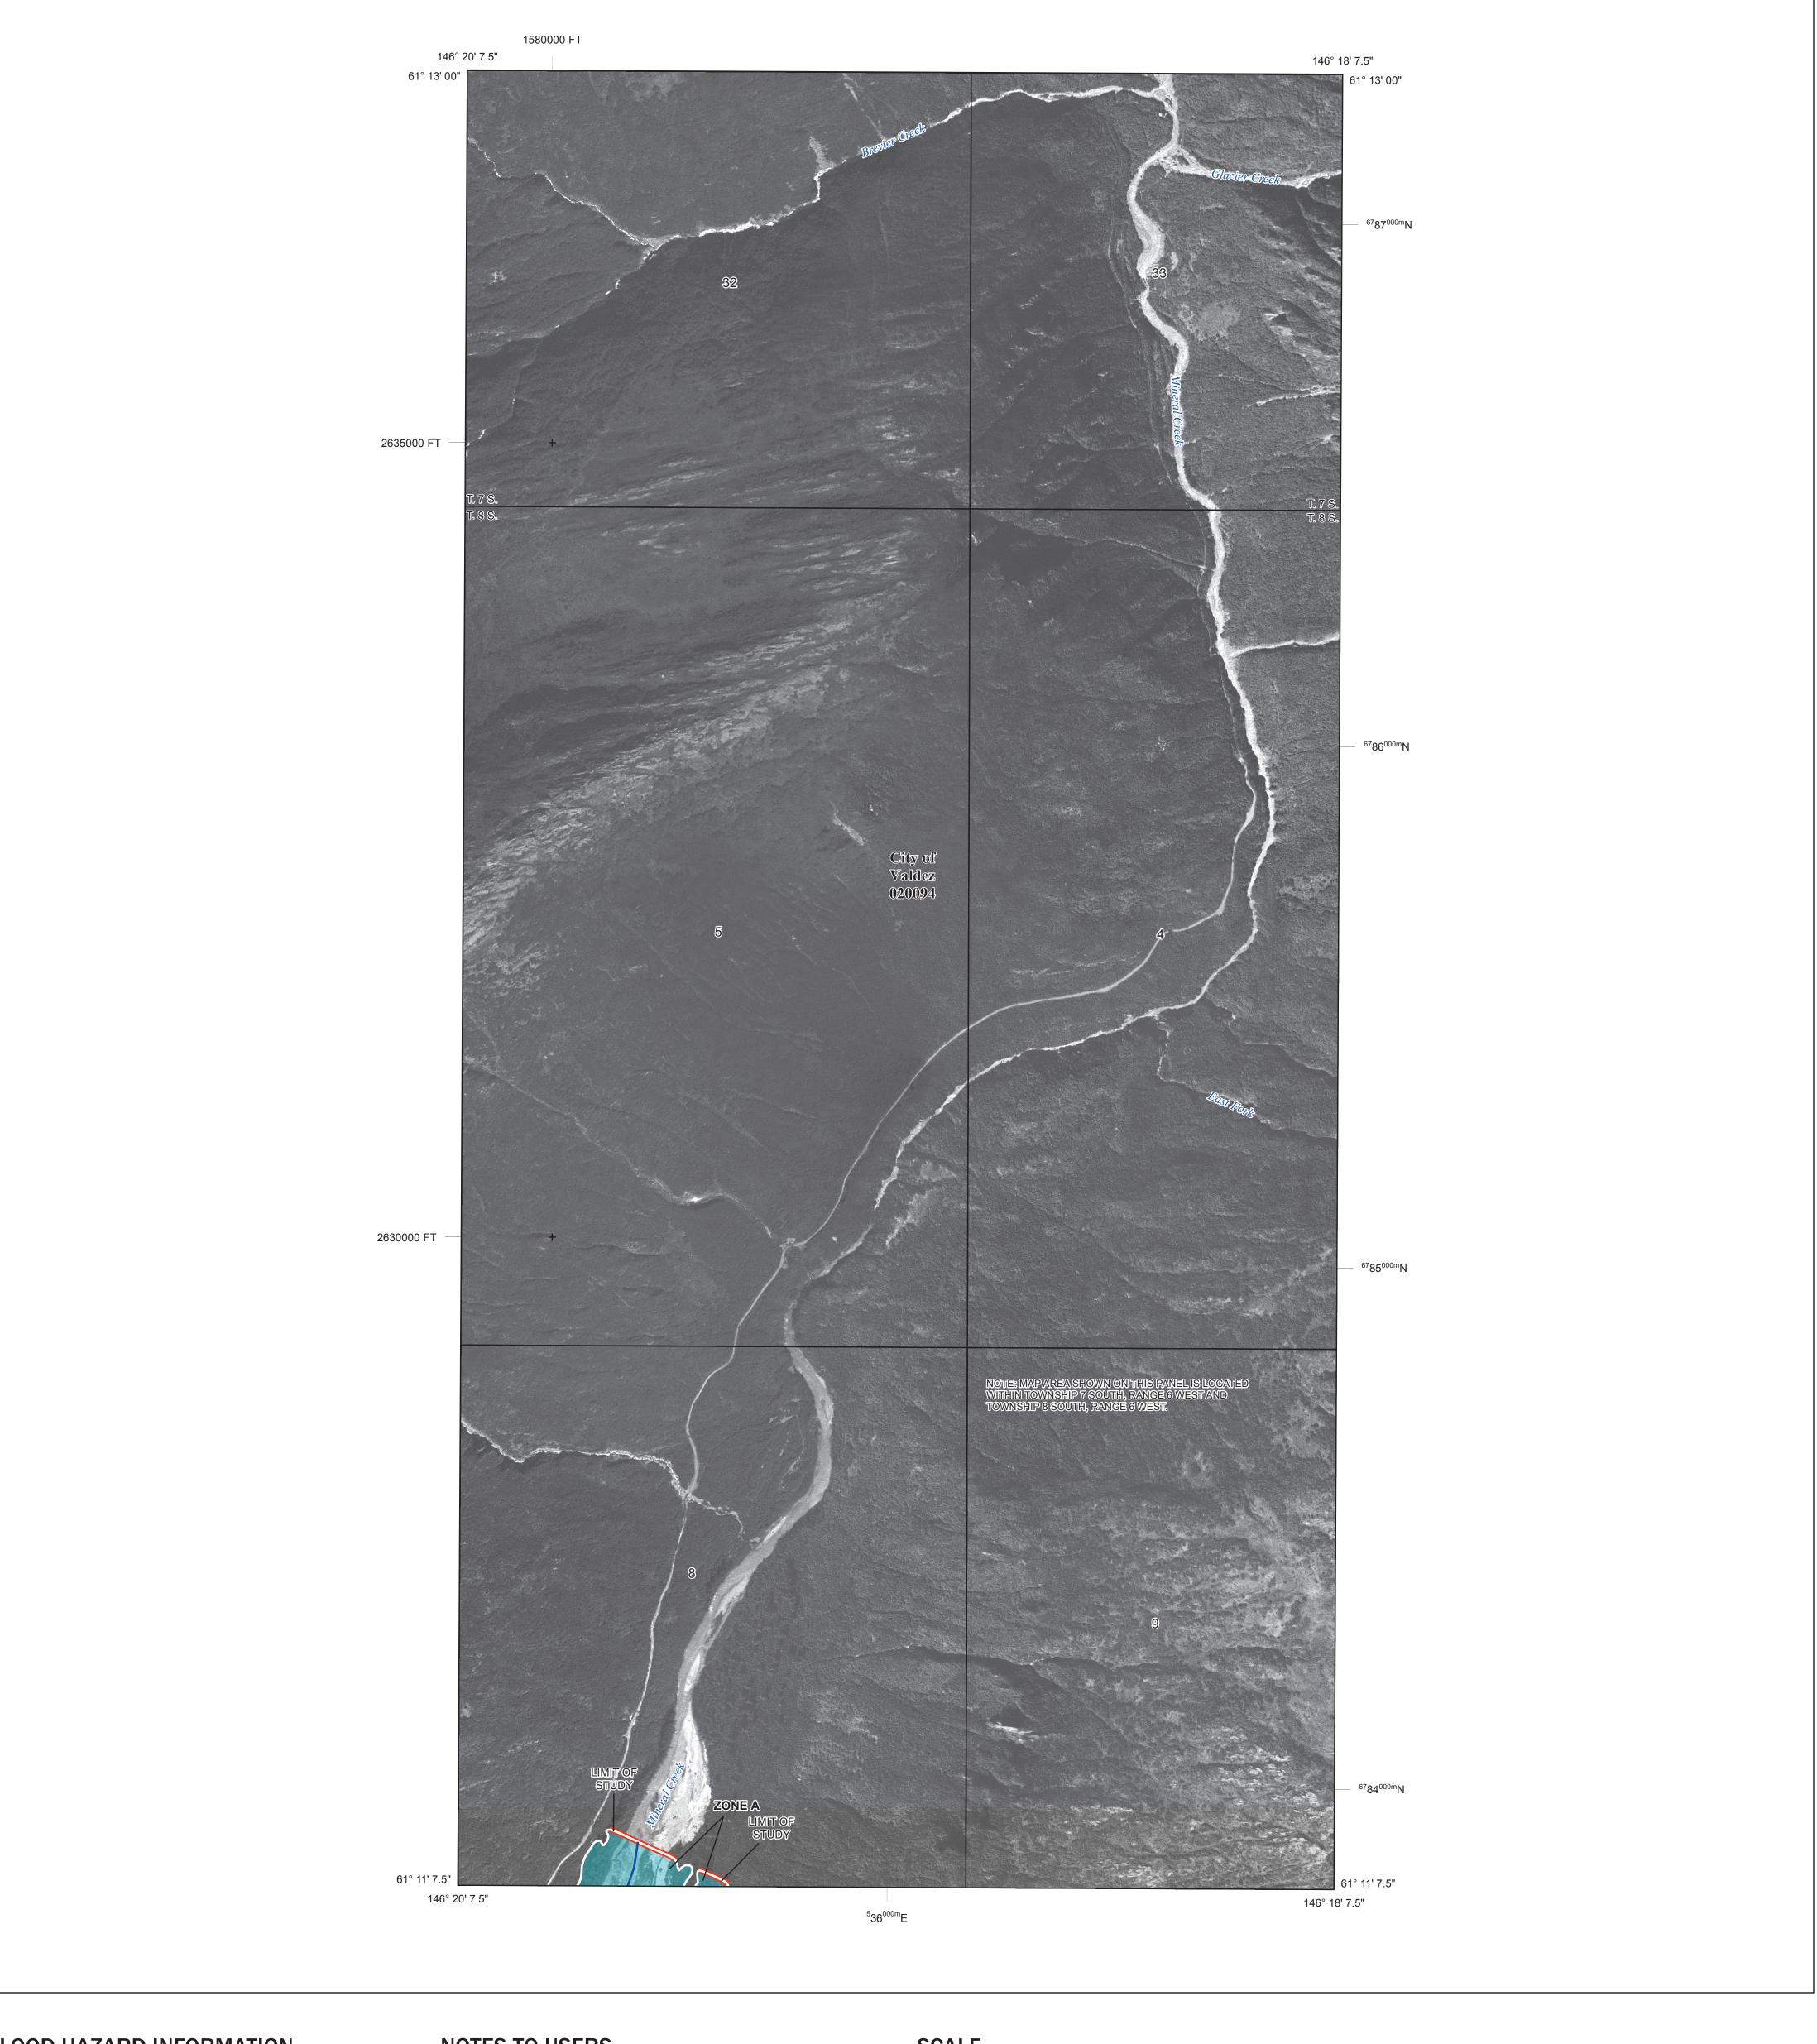

Base map information shown on this FIRM was provided in digital format by Aero-Metric. This information was derived from digital orthophotography at a 1.5-foot resolution from photography dated