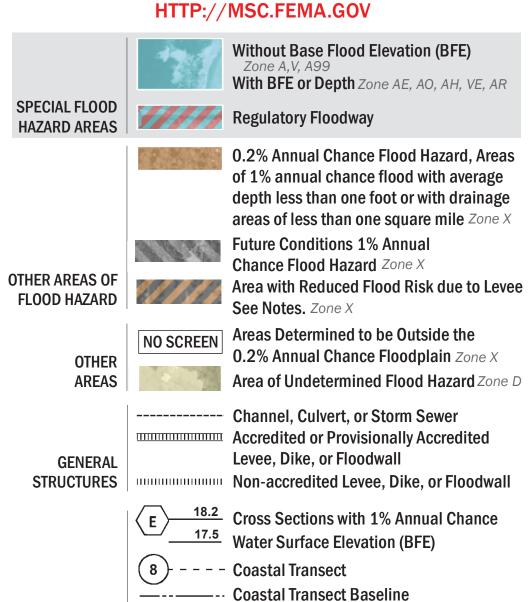

SEE FIS REPORT FOR ZONE DESCRIPTIONS AND INDEX MAP THE INFORMATION DEPICTED ON THIS MAP AND SUPPORTING DOCUMENTATION ARE ALSO AVAILABLE IN DIGITAL FORMAT AT

--------- Profile Baseline

**OTHER** 

**FEATURES** 

Hydrographic Feature

**Jurisdiction Boundary** 

----- 513 ---- Base Flood Elevation Line (BFE)

Limit of Study

For information and questions about this map, available products associated with this FIRM including historic versions of this FIRM, how to order products or the National Flood Insurance Program in general, please call the FEMA Map Information eXchange at 1-877-FEMA-MAP (1-877-336-2627) or visit the FEMA Map Service Center website at http://msc.fema.gov. Available products may include previously issued Letters of Map Change, a Flood Insurance Study Report, and/or digital versions of this map. Many of these products can be ordered or obtained directly from the website. Users may determine the current map date for each FIRM panel by visiting the FEMA Map Service Center website or by calling the FEMA Map Information eXchange.