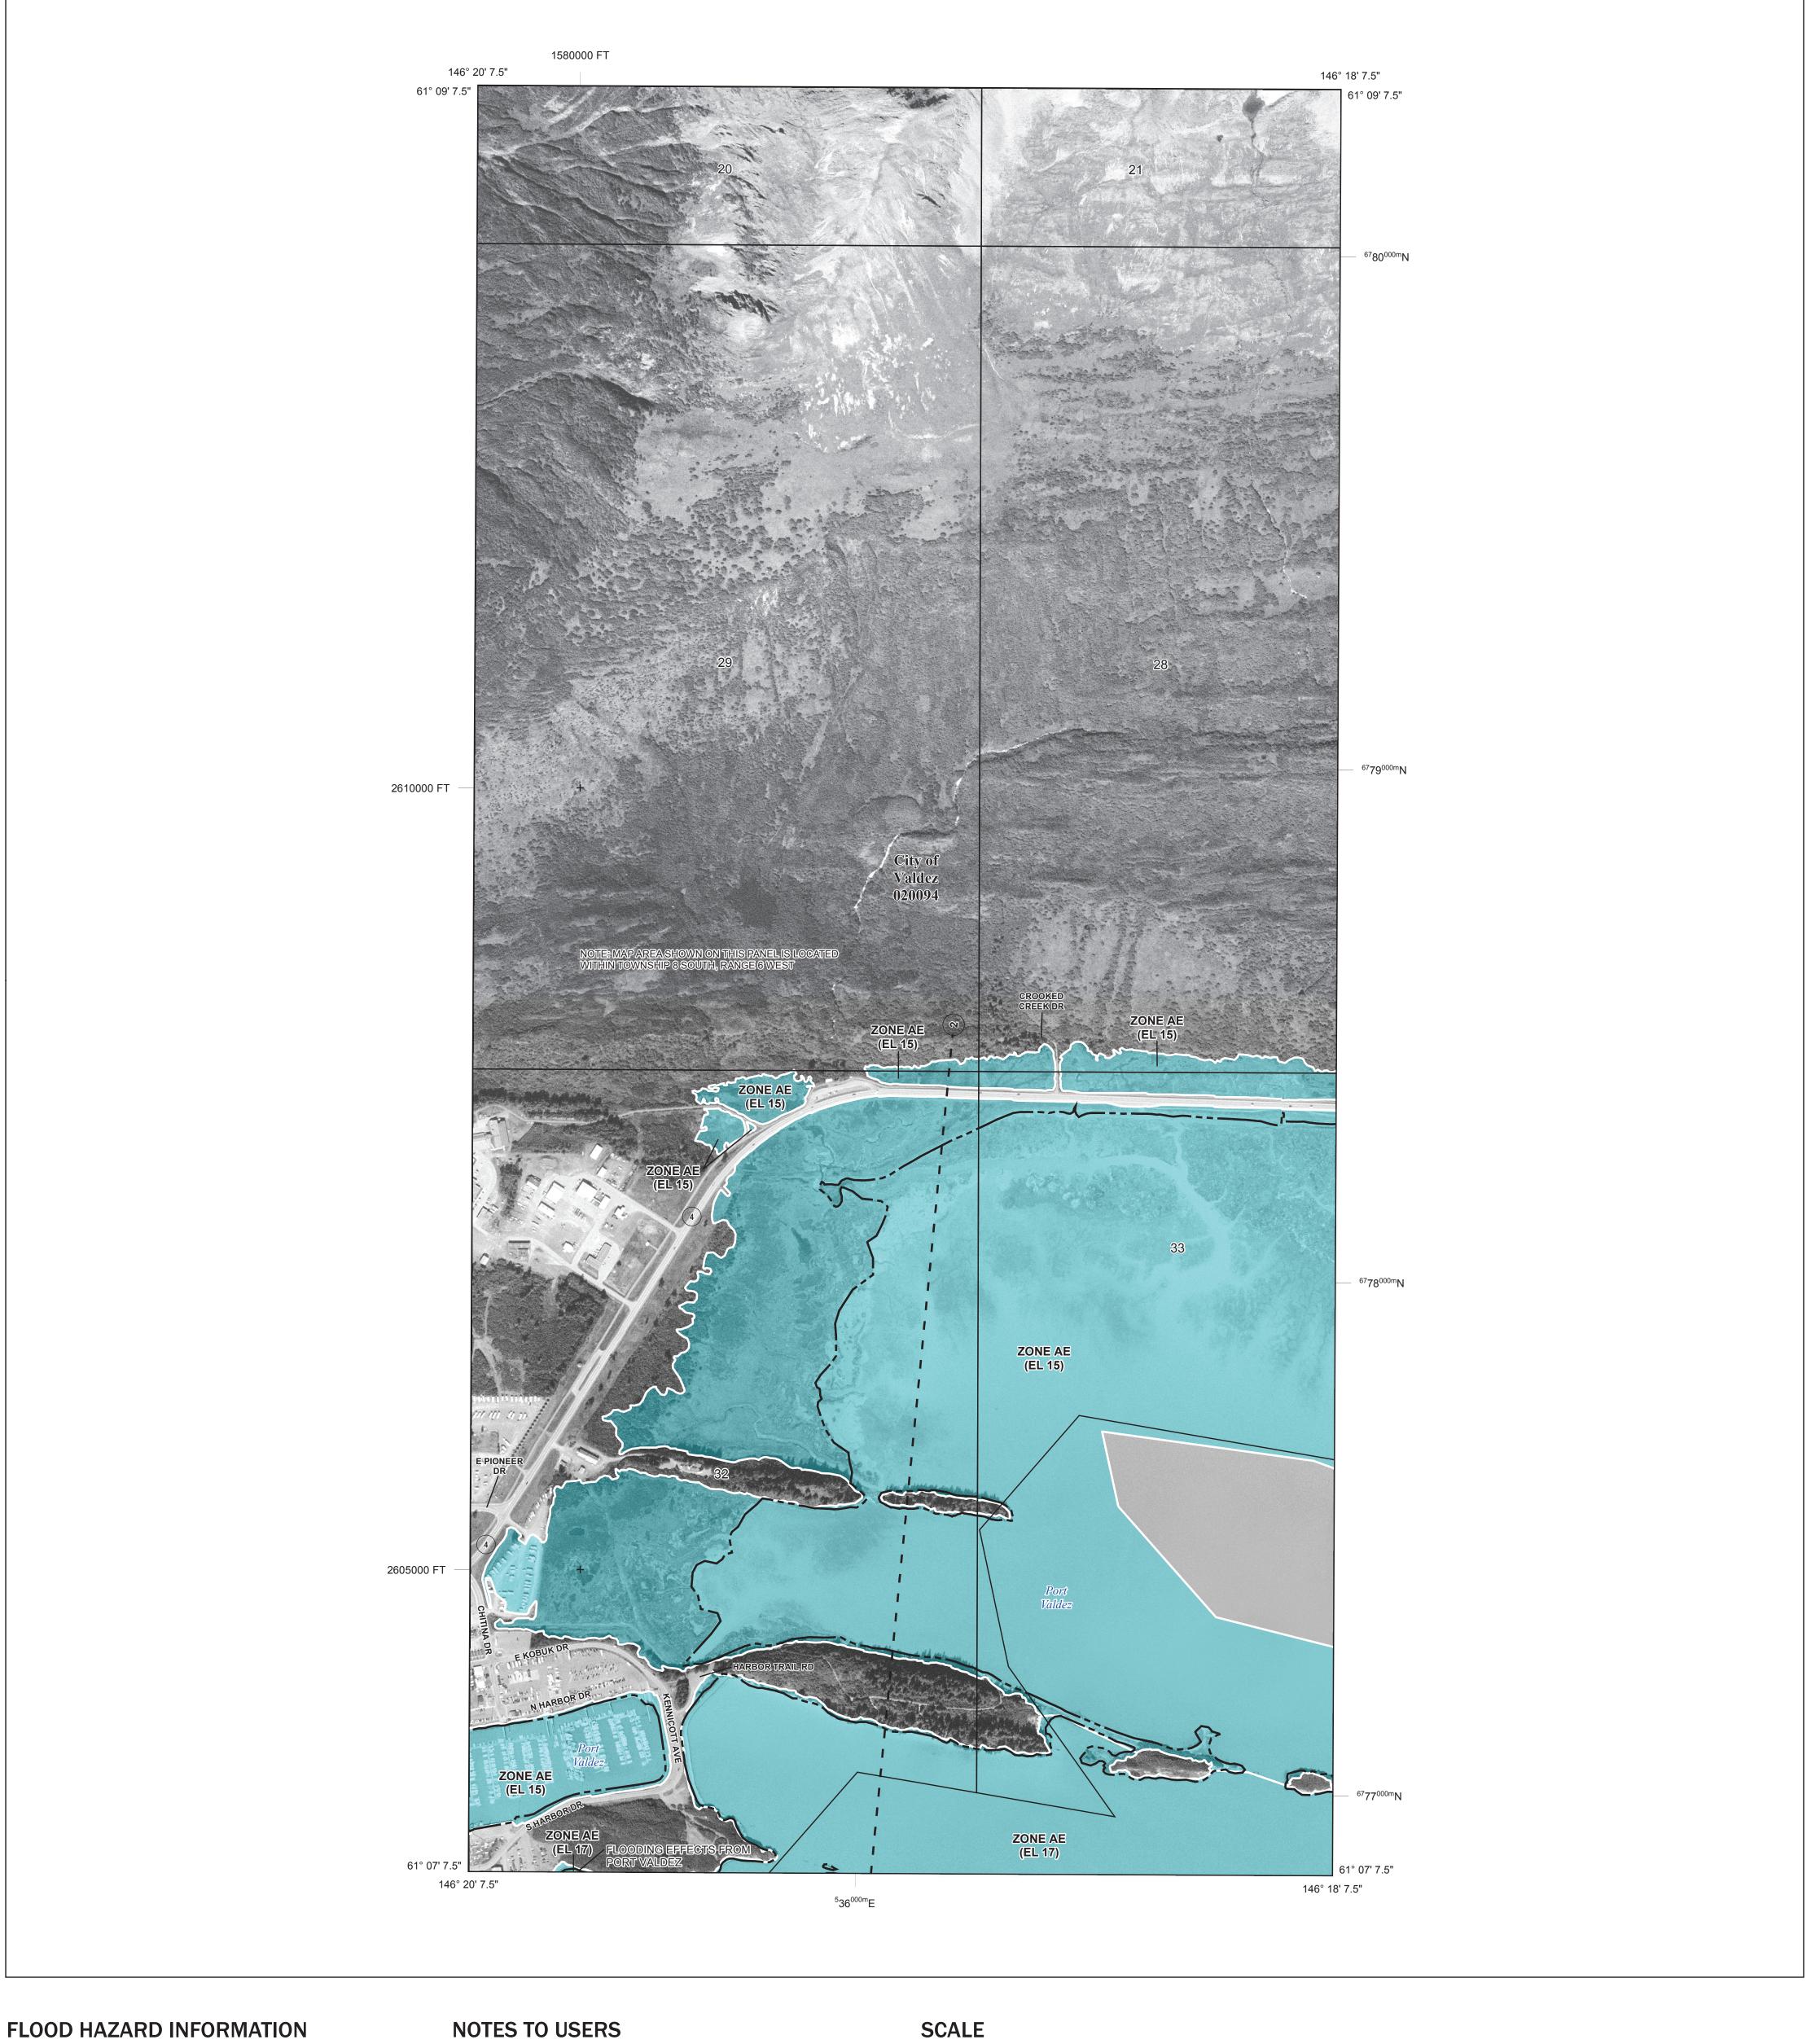

SEE FIS REPORT FOR ZONE DESCRIPTIONS AND INDEX MAP THE INFORMATION DEPICTED ON THIS MAP AND SUPPORTING DOCUMENTATION ARE ALSO AVAILABLE IN DIGITAL FORMAT AT

--------- Profile Baseline

**OTHER** 

**FEATURES** 

Hydrographic Feature

**Jurisdiction Boundary** 

----- 513 ---- Base Flood Elevation Line (BFE)

Limit of Study

For information and questions about this map, available products associated with this FIRM including historic versions of this FIRM, how to order products or the National Flood Insurance Program in general, please call the FEMA Map Information eXchange at 1-877-FEMA-MAP (1-877-336-2627) or visit the FEMA Map Service Center website at http://msc.fema.gov. Available products may include previously issued Letters of Map Change, a Flood Insurance Study Report, and/or digital versions of this map. Many of these products can be ordered or obtained directly from the website. Users may determine the current map date for each FIRM panel by visiting the FEMA Map Service Center website or by calling the FEMA Map Information eXchange.

Communities annexing land on adjacent FIRM panels must obtain a current copy of the adjacent panel as well as the current FIRM Index. These may be ordered directly from the Map Service Center at the number listed above. For community and countywide map dates refer to the Flood Insurance Study report for this jurisdiction. To determine if flood insurance is available in the community, contact your Insurance agent or call the National Flood Insurance Program at 1-800-638-6620.

Base map information shown on this FIRM was provided in digital format by Aero-Metric. This information was derived from digital orthophotography at a 1.5-foot resolution from photography dated