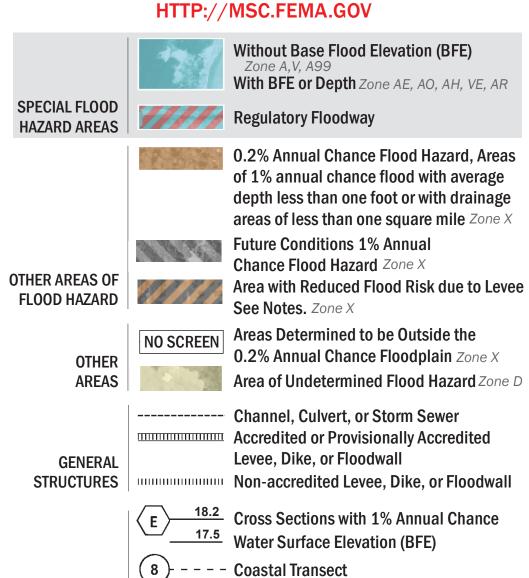

SEE FIS REPORT FOR ZONE DESCRIPTIONS AND INDEX MAP THE INFORMATION DEPICTED ON THIS MAP AND SUPPORTING DOCUMENTATION ARE ALSO AVAILABLE IN DIGITAL FORMAT AT

**Coastal Transect Baseline** 

Hydrographic Feature

**Jurisdiction Boundary** 

----- 513 ---- Base Flood Elevation Line (BFE)

Limit of Study

---------- Profile Baseline

**OTHER** 

**FEATURES** 

For information and questions about this map, available products associated with this FIRM including historic versions of this FIRM, how to order products or the National Flood Insurance Program in general, please call the FEMA Map Information eXchange at 1-877-FEMA-MAP (1-877-336-2627) or visit the FEMA Map Service Center website at http://msc.fema.gov. Available products may include previously issued Letters of Map Change, a Flood Insurance Study Report, and/or digital versions of this map. Many of these products can be ordered or obtained directly from the website. Users may determine the current map date for each FIRM panel by visiting the FEMA Map Service Center website or by calling the FEMA Map Information eXchange. Communities annexing land on adjacent FIRM panels must obtain a current copy of the adjacent panel as well as the current FIRM Index. These may be ordered directly from the Map Service Center at the number listed above.