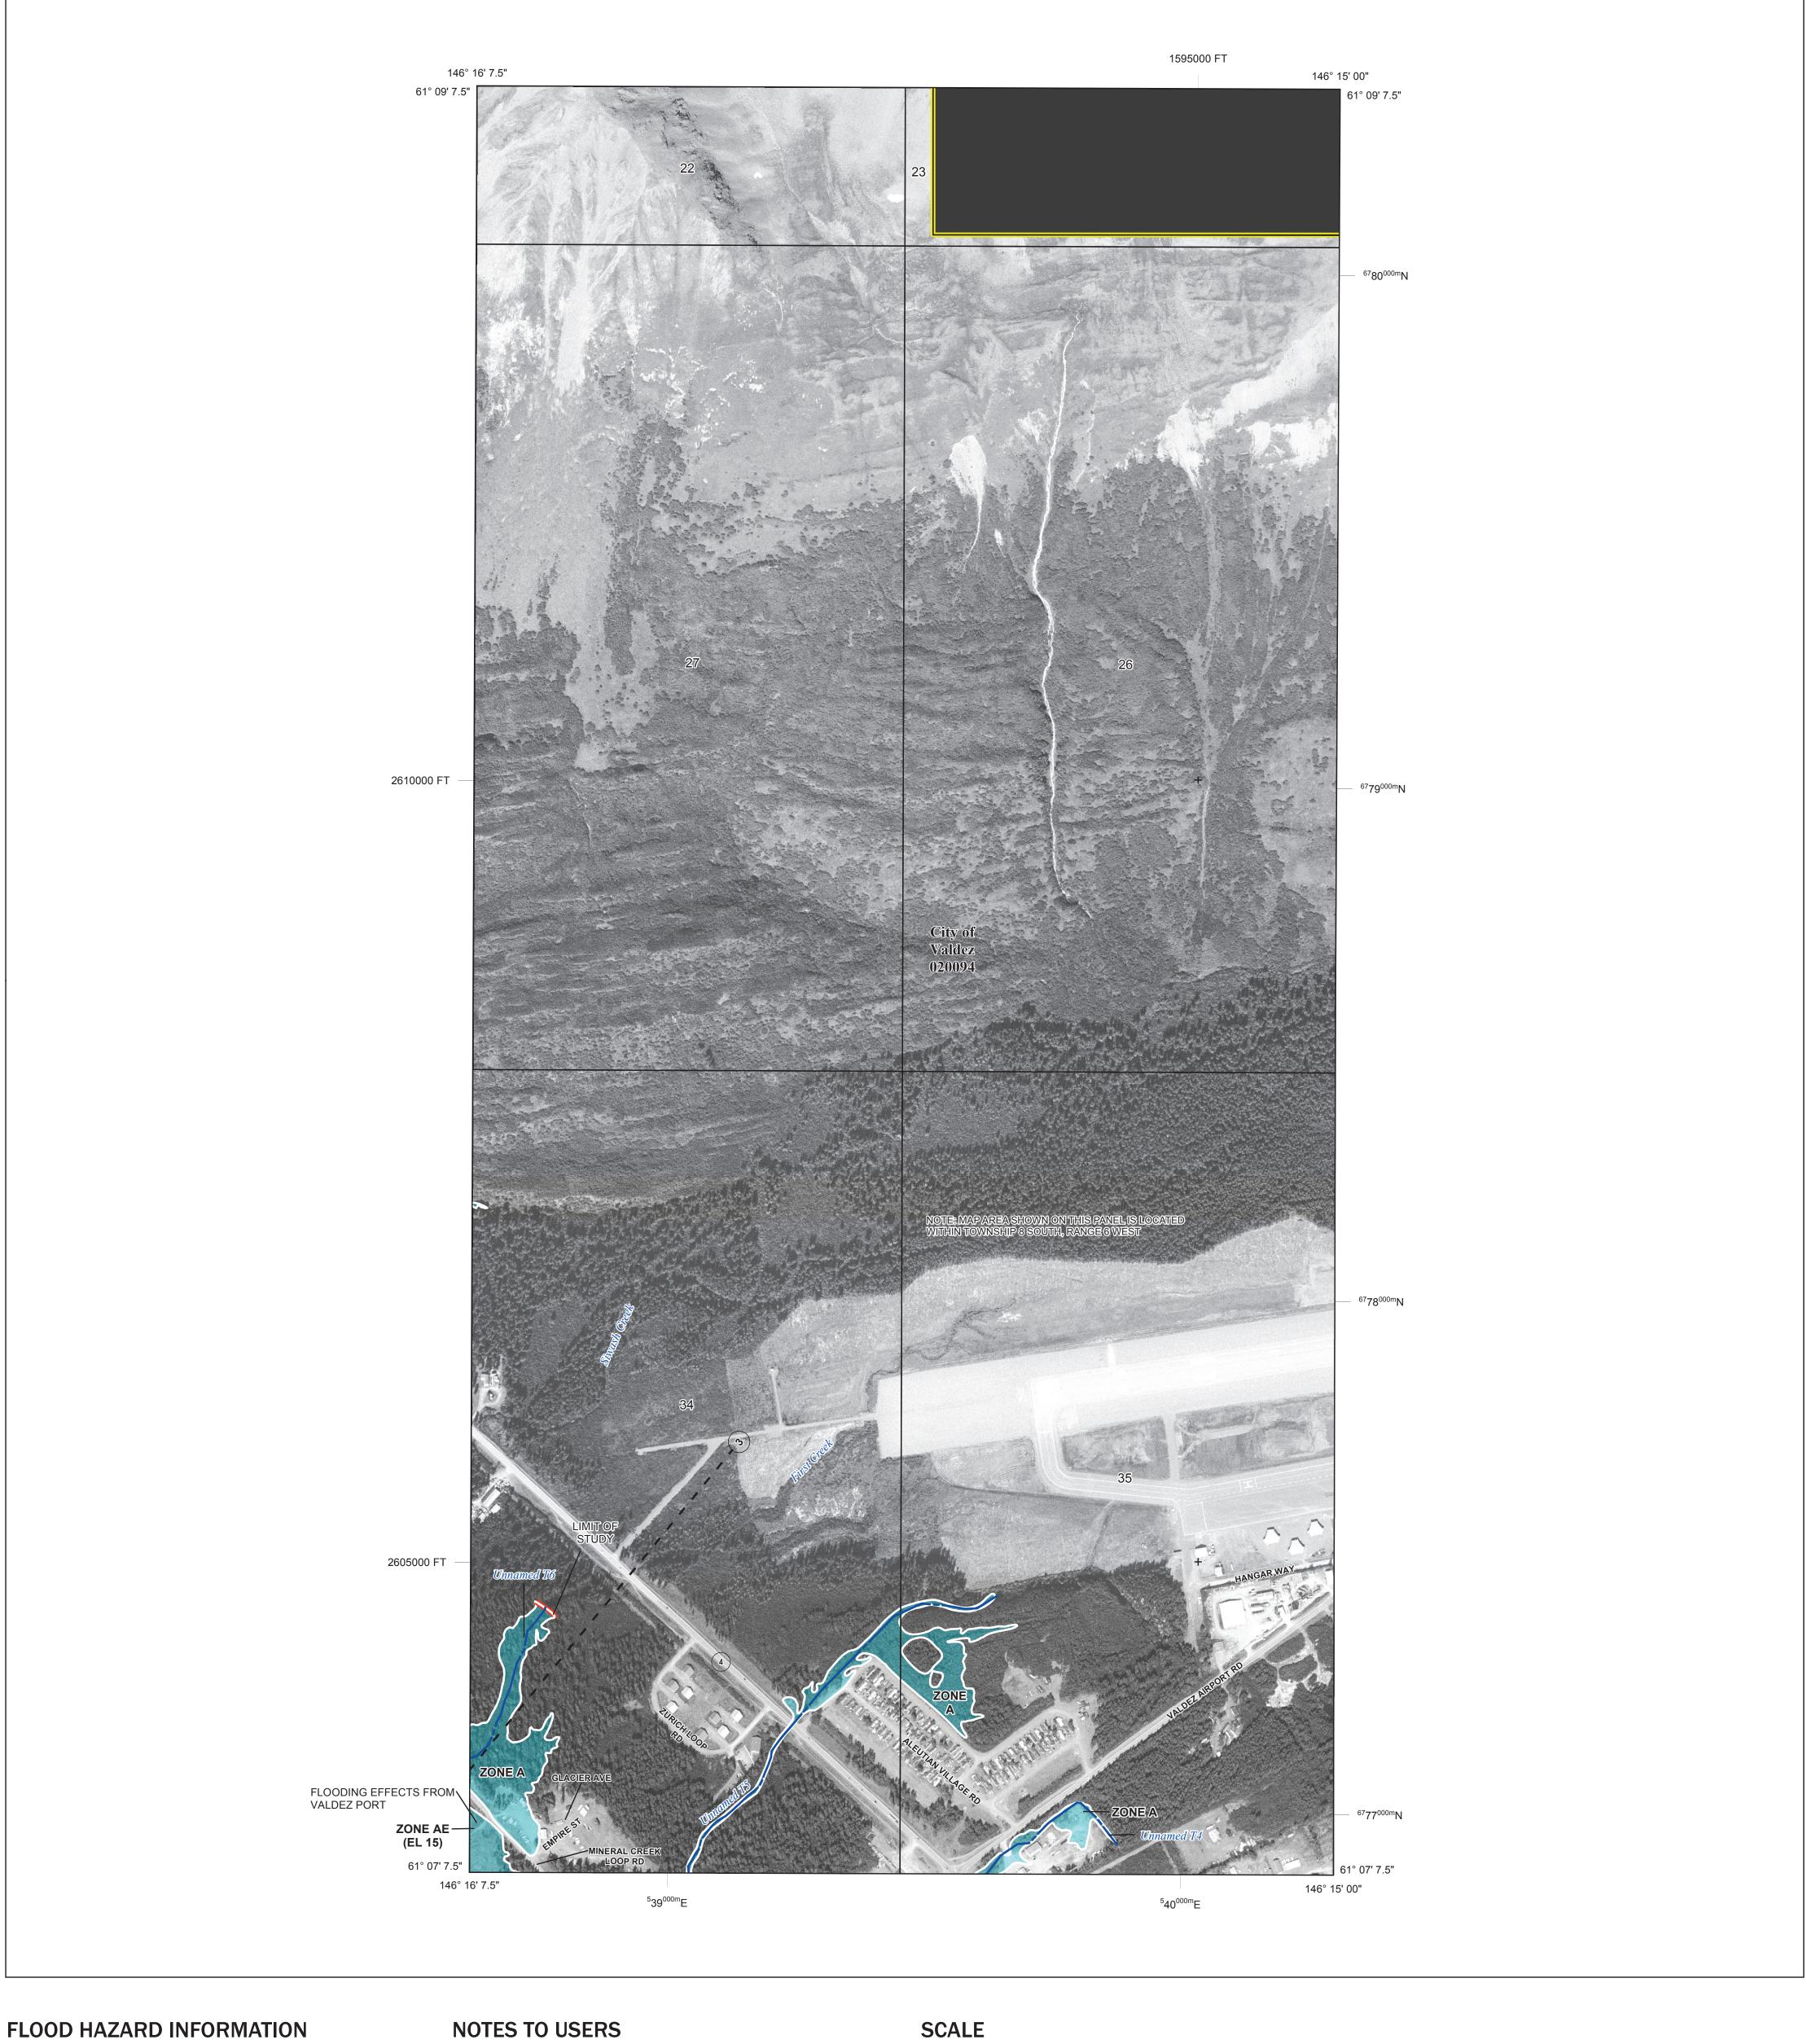

SEE FIS REPORT FOR ZONE DESCRIPTIONS AND INDEX MAP THE INFORMATION DEPICTED ON THIS MAP AND SUPPORTING DOCUMENTATION ARE ALSO AVAILABLE IN DIGITAL FORMAT AT

**Coastal Transect Baseline** 

Hydrographic Feature

**Jurisdiction Boundary** 

----- 513 ---- Base Flood Elevation Line (BFE)

Limit of Study

---------- Profile Baseline

**OTHER** 

**FEATURES** 

For information and questions about this map, available products associated with this FIRM including historic versions of this FIRM, how to order products or the National Flood Insurance Program in general, please call the FEMA Map Information eXchange at 1-877-FEMA-MAP (1-877-336-2627) or visit the FEMA Map Service Center website at http://msc.fema.gov. Available products may include previously issued Letters of Map Change, a Flood Insurance Study Report, and/or digital versions of this map. Many of these products can be ordered or obtained directly from the website. Users may determine the current map date for each FIRM panel by visiting the FEMA Map Service Center website or by calling the FEMA Map Information eXchange. Communities annexing land on adjacent FIRM panels must obtain a current copy of the adjacent panel as well as the current FIRM Index. These may be ordered directly from the Map Service Center at the number listed above.

For community and countywide map dates refer to the Flood Insurance Study report for this jurisdiction. To determine if flood insurance is available in the community, contact your Insurance agent or call the National Flood Insurance Program at 1-800-638-6620.

Base map information shown on this FIRM was provided in digital format by Aero-Metric. This information was derived from digital orthophotography at a 1.5-foot resolution from photography dated