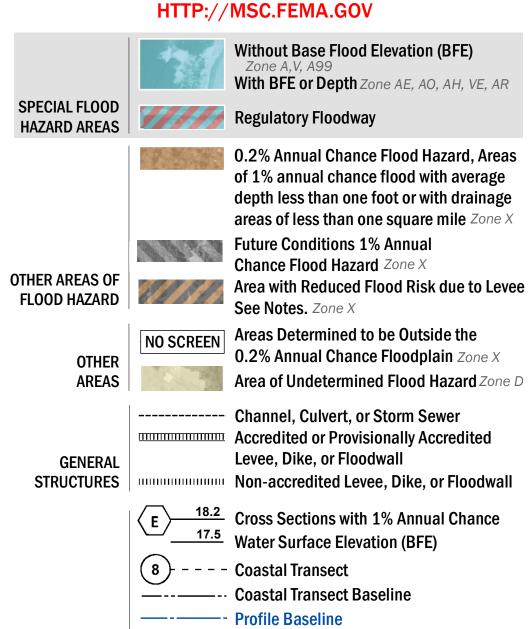

SEE FIS REPORT FOR ZONE DESCRIPTIONS AND INDEX MAP THE INFORMATION DEPICTED ON THIS MAP AND SUPPORTING **DOCUMENTATION ARE ALSO AVAILABLE IN DIGITAL FORMAT AT** 

Hydrographic Feature

**Jurisdiction Boundary** 

----- 513 ---- Base Flood Elevation Line (BFE)

Limit of Study

OTHER

**FEATURES** 

For information and questions about this map, available products associated with this FIRM including historic versions of this FIRM, how to order products or the National Flood Insurance Program in general, please call the FEMA Map Information eXchange at 1-877-FEMA-MAP (1-877-336-2627) or visit the FEMA Map Service Center website at http://msc.fema.gov. Available products may include previously issued Letters of Map Change, a Flood Insurance Study Report, and/or digital versions of this map. Many of these products can be ordered or obtained directly from the website. Users may determine the current map date for each FIRM panel by visiting the FEMA Map Service Center website or by calling the FEMA Map Information eXchange.