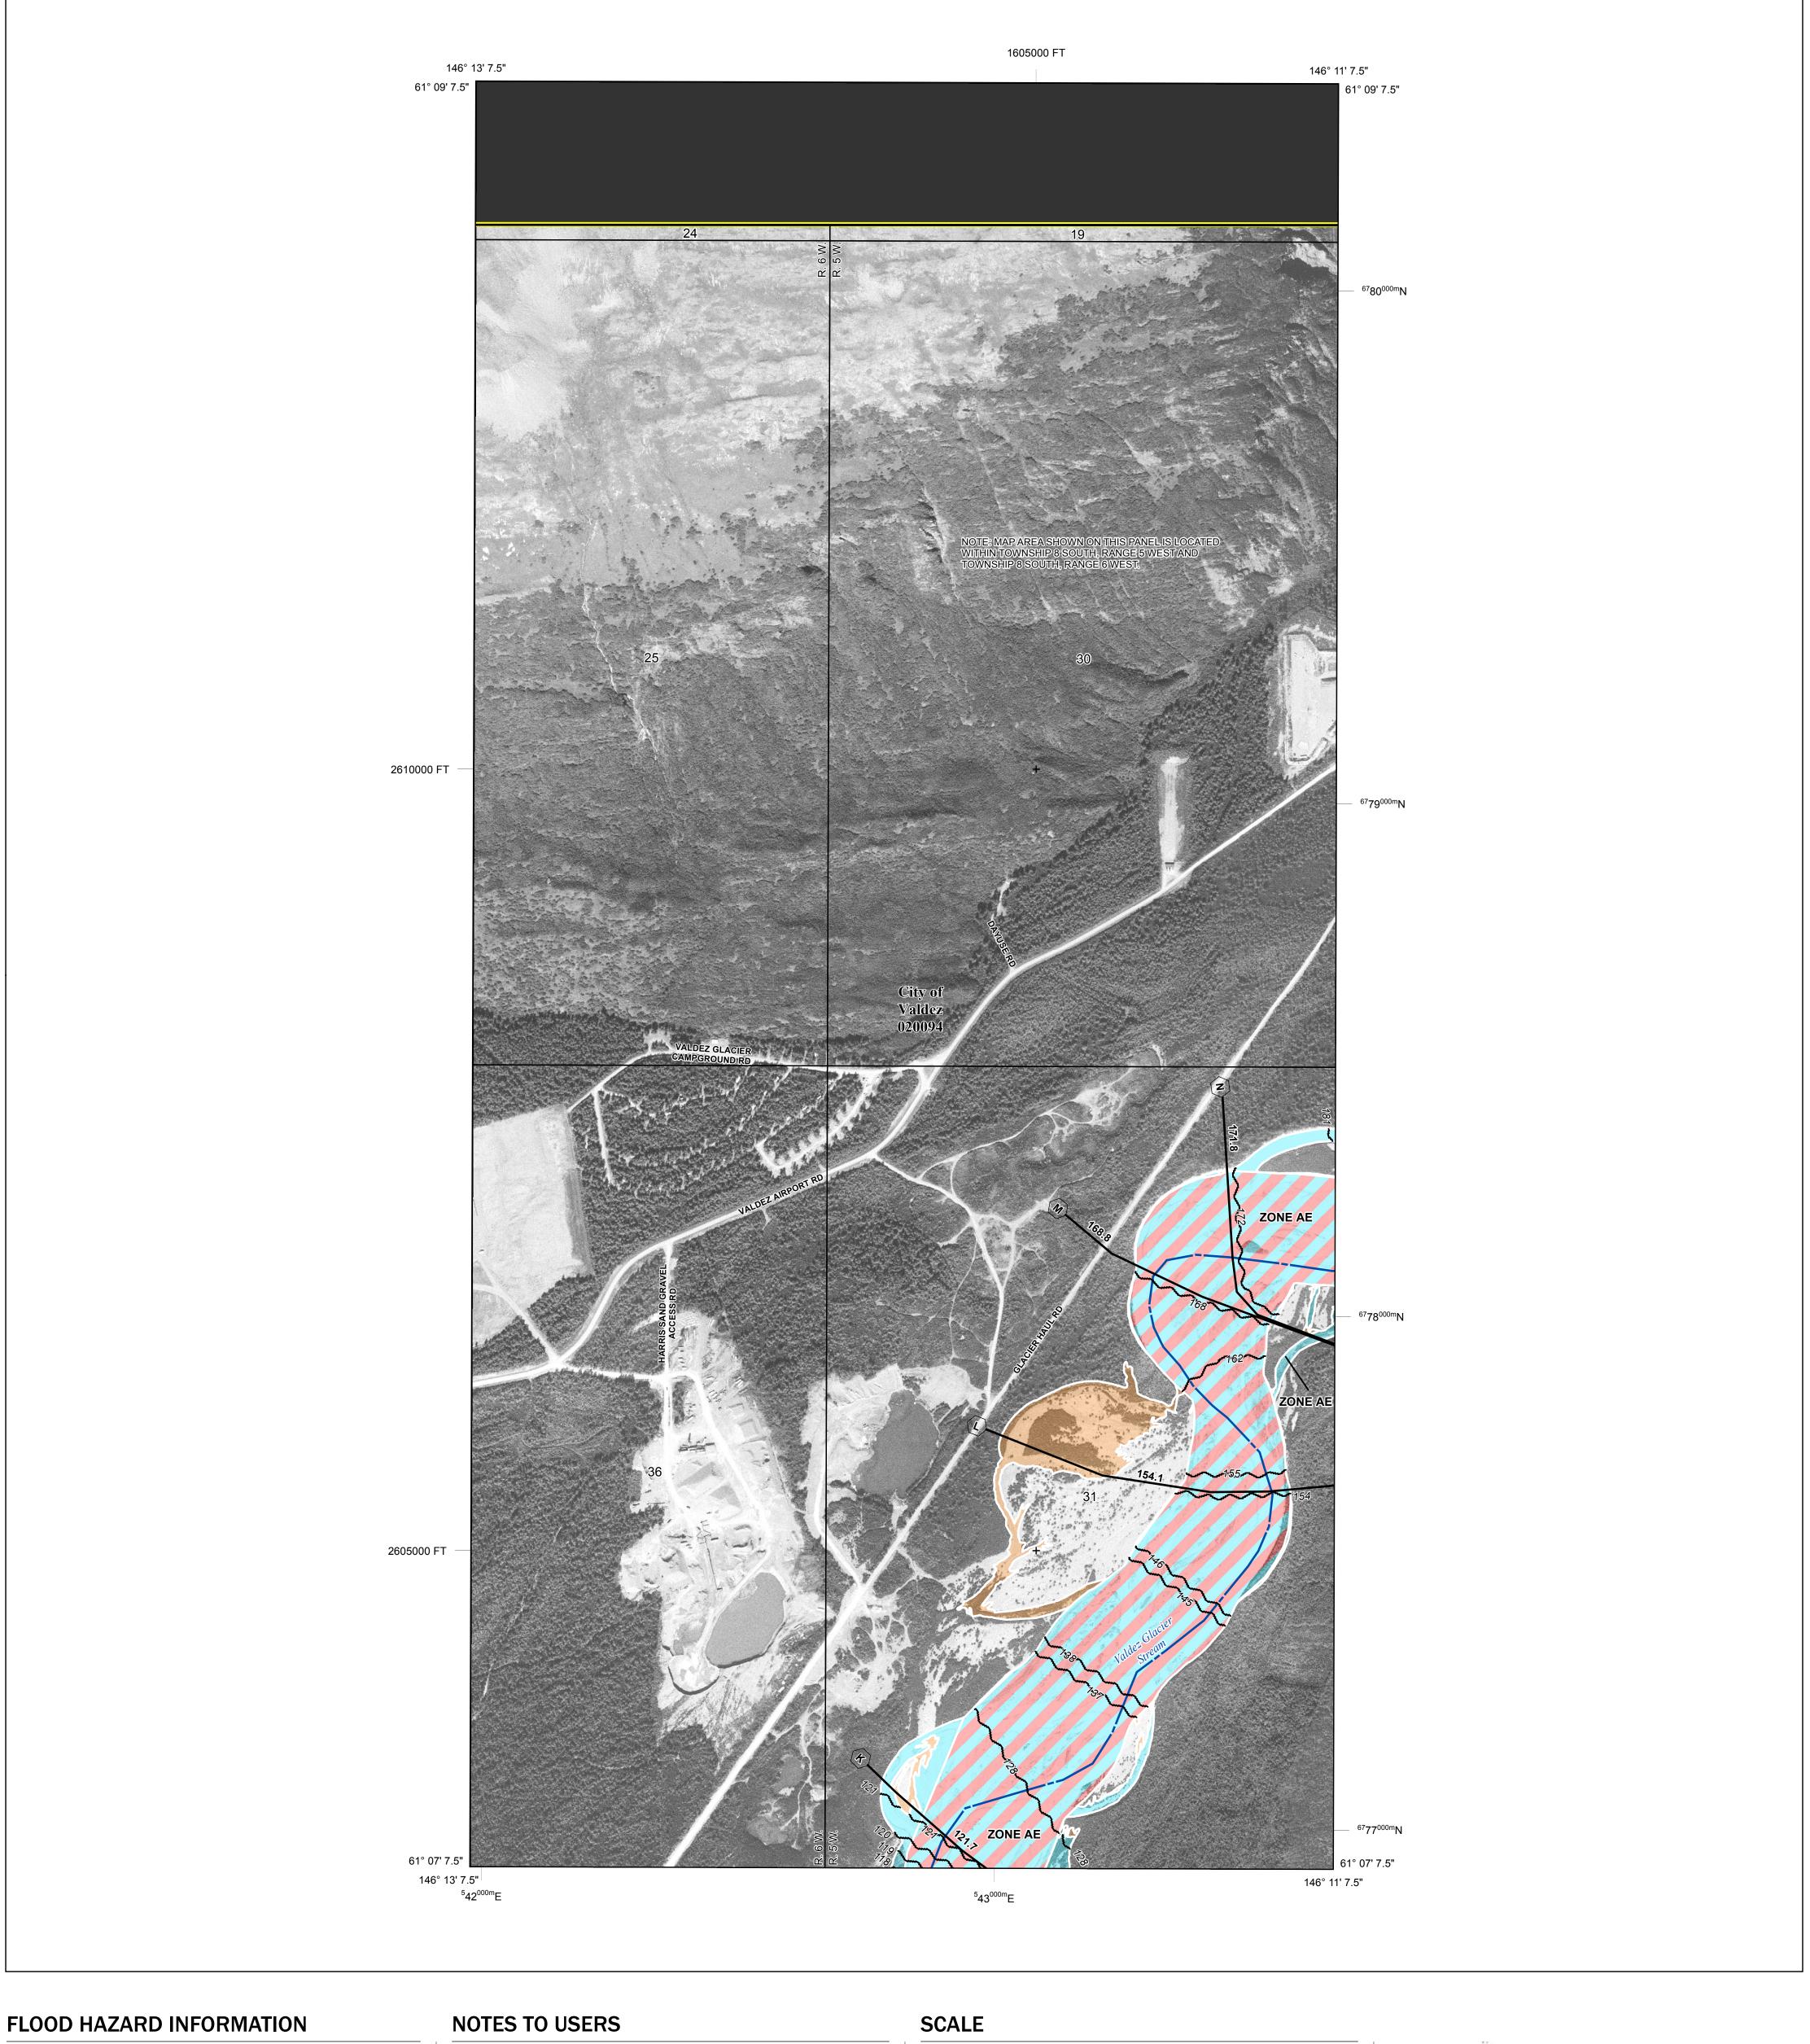

SEE FIS REPORT FOR ZONE DESCRIPTIONS AND INDEX MAP THE INFORMATION DEPICTED ON THIS MAP AND SUPPORTING **DOCUMENTATION ARE ALSO AVAILABLE IN DIGITAL FORMAT AT** 

Hydrographic Feature

**Jurisdiction Boundary** 

----- 513 ---- Base Flood Elevation Line (BFE)

Limit of Study

OTHER

**FEATURES** 

For information and questions about this map, available products associated with this FIRM including historic versions of this FIRM, how to order products or the National Flood Insurance Program in general, please call the FEMA Map Information eXchange at 1-877-FEMA-MAP (1-877-336-2627) or visit the FEMA Map Service Center website at http://msc.fema.gov. Available products may include previously issued Letters of Map Change, a Flood Insurance Study Report, and/or digital versions of this map. Many of these products can be ordered or obtained directly from the website. Users may determine the current map date for each FIRM panel by visiting the FEMA Map Service Center website or by calling the FEMA Map Information eXchange.

Base map information shown on this FIRM was provided in digital format by Aero-Metric. This information was derived from digital orthophotography at a 1.5-foot resolution from photography dated