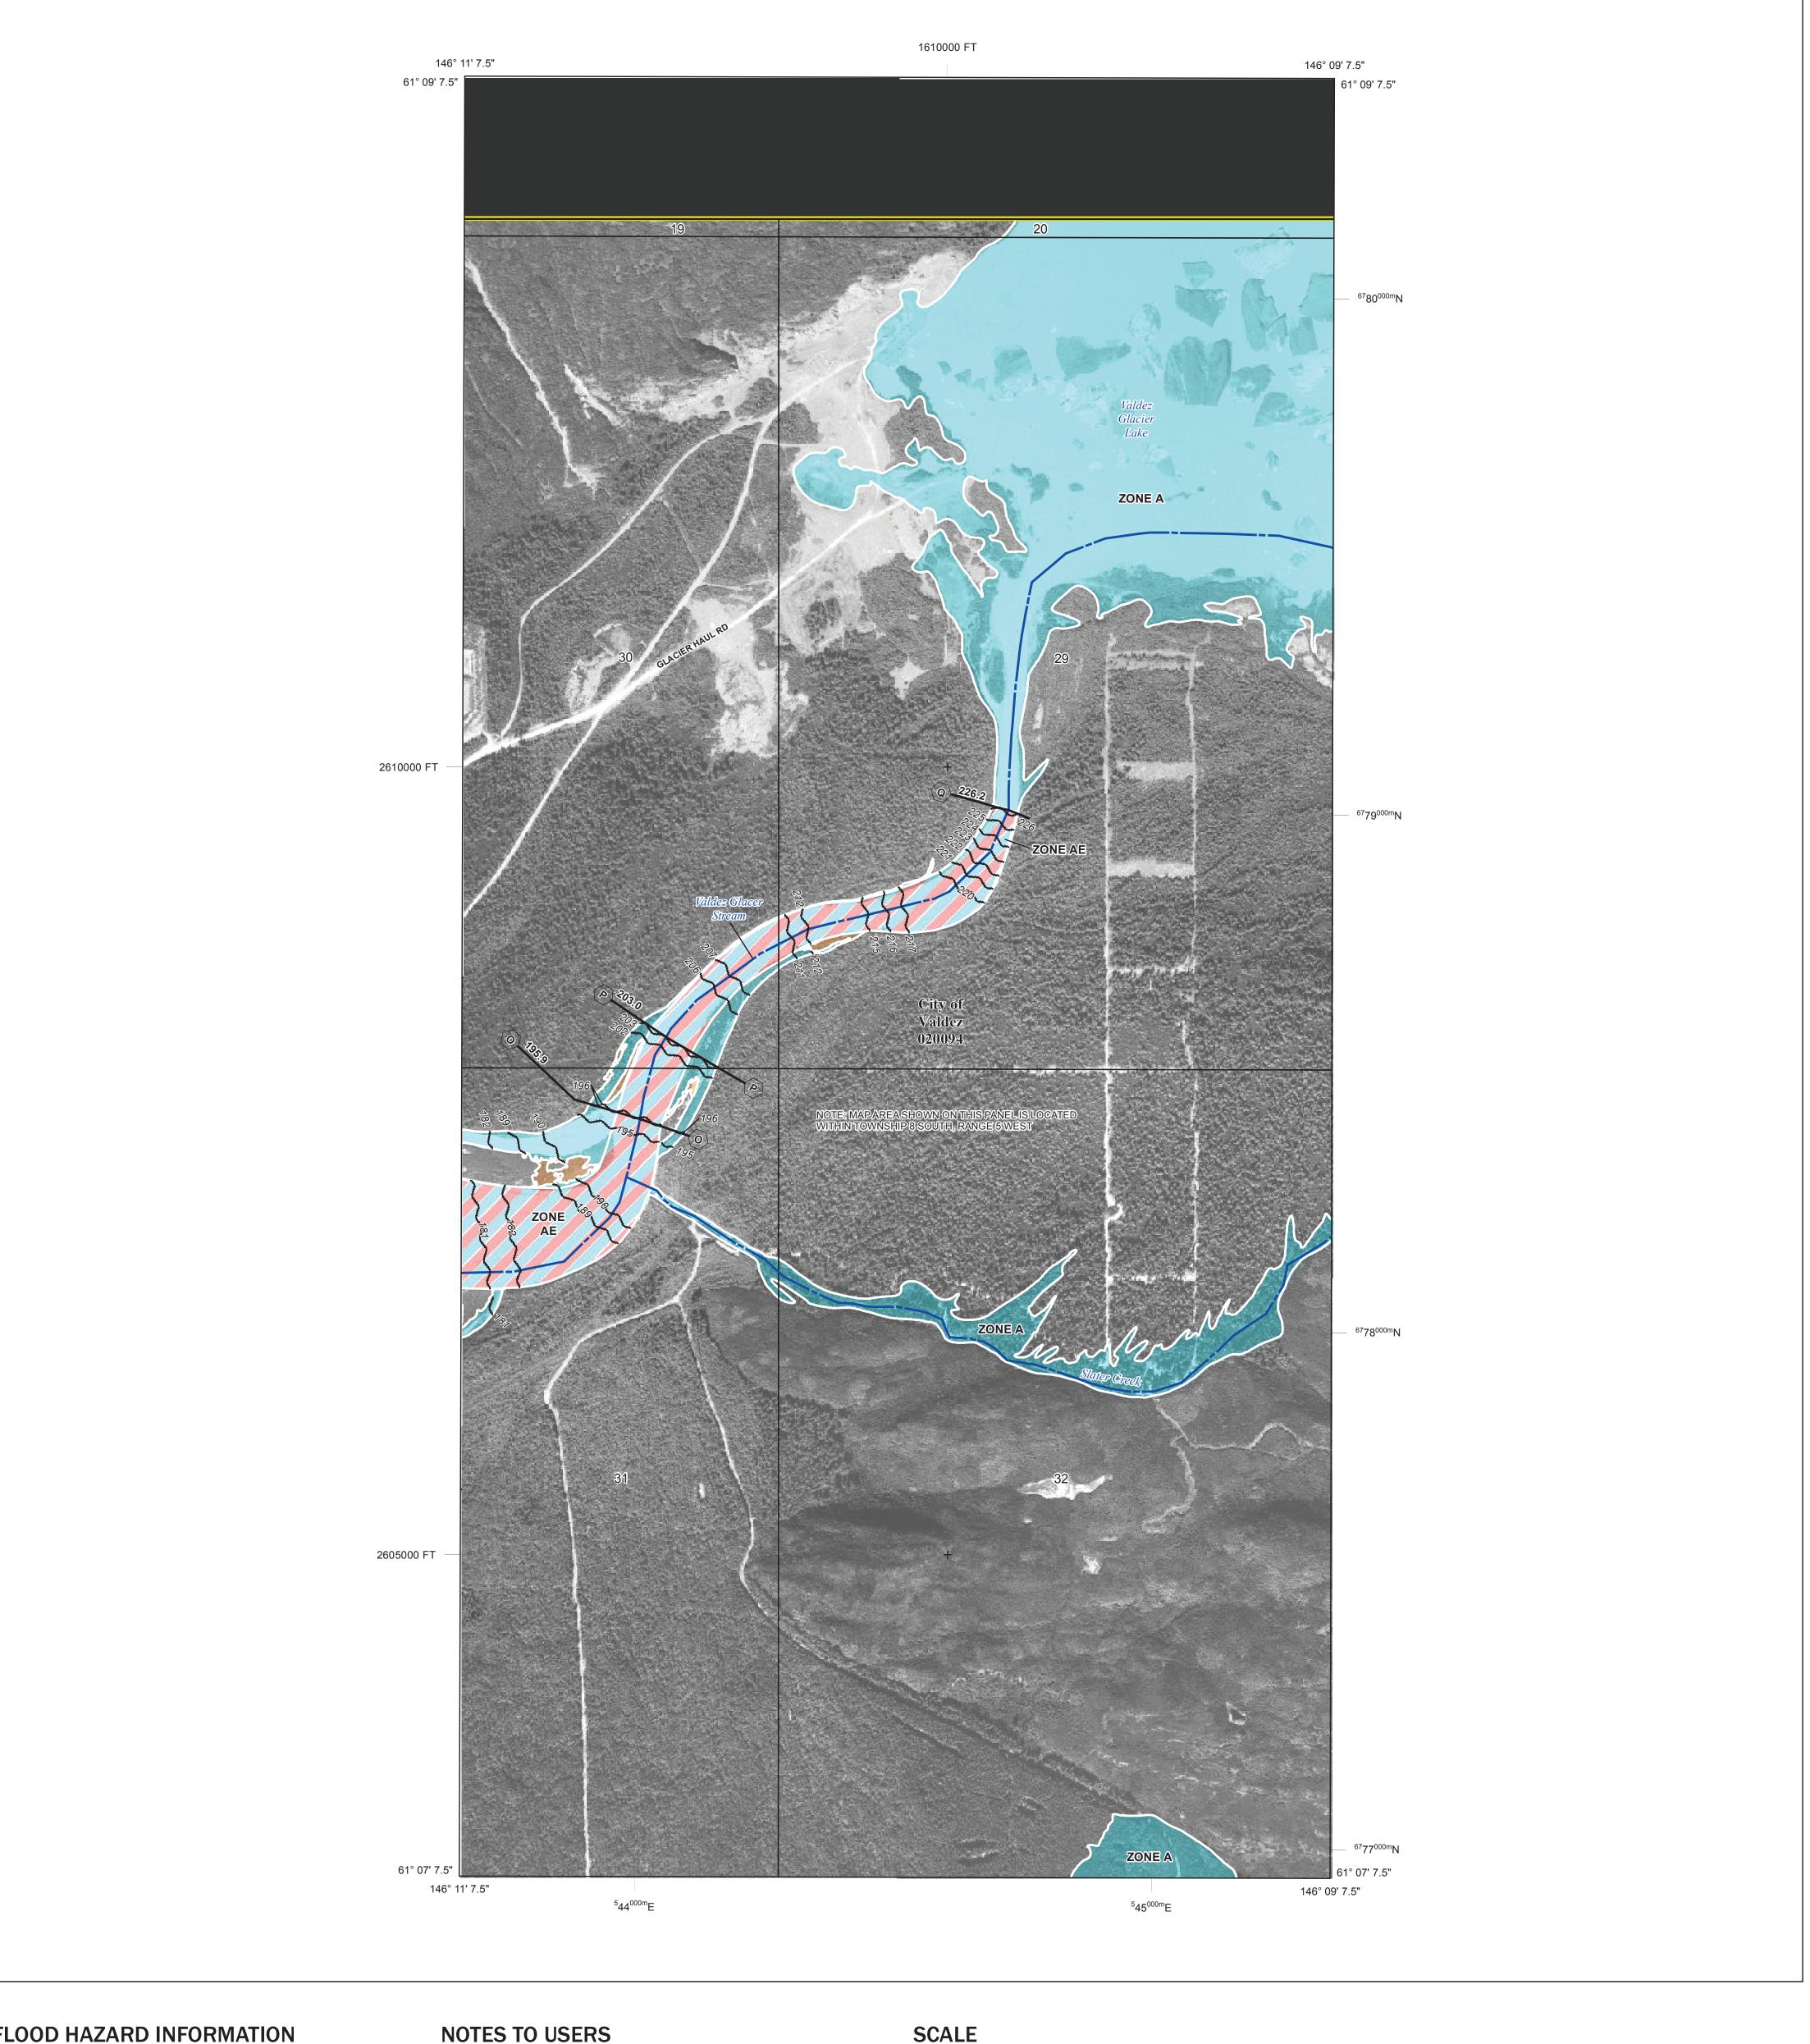

## FLOOD HAZARD INFORMATION

SEE FIS REPORT FOR ZONE DESCRIPTIONS AND INDEX MAP THE INFORMATION DEPICTED ON THIS MAP AND SUPPORTING DOCUMENTATION ARE ALSO AVAILABLE IN DIGITAL FORMAT AT

------- Profile Baseline

OTHER

**FEATURES** 

- Hydrographic Feature

**Jurisdiction Boundary** 

----- 513 ---- Base Flood Elevation Line (BFE)

Limit of Study

Base map information shown on this FIRM was provided in digital format by Aero-Metric. This information was derived from digital orthophotography at a 1.5-foot resolution from photography dated