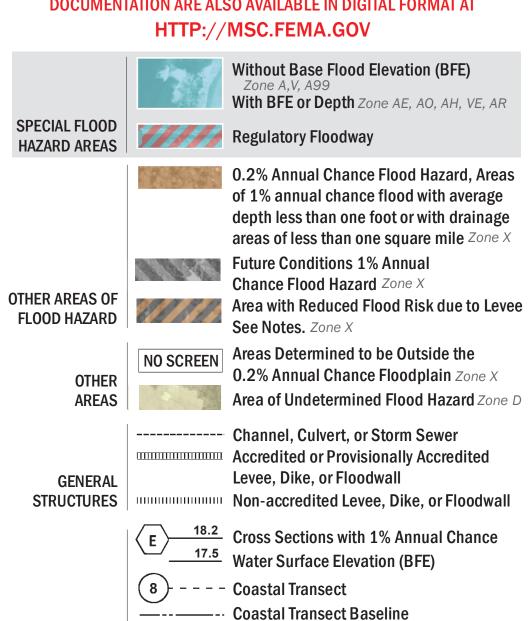

## FLOOD HAZARD INFORMATION

SEE FIS REPORT FOR ZONE DESCRIPTIONS AND INDEX MAP THE INFORMATION DEPICTED ON THIS MAP AND SUPPORTING DOCUMENTATION ARE ALSO AVAILABLE IN DIGITAL FORMAT AT

------- Profile Baseline

OTHER

**FEATURES** 

- Hydrographic Feature

**Jurisdiction Boundary** 

----- 513 ---- Base Flood Elevation Line (BFE)

Limit of Study