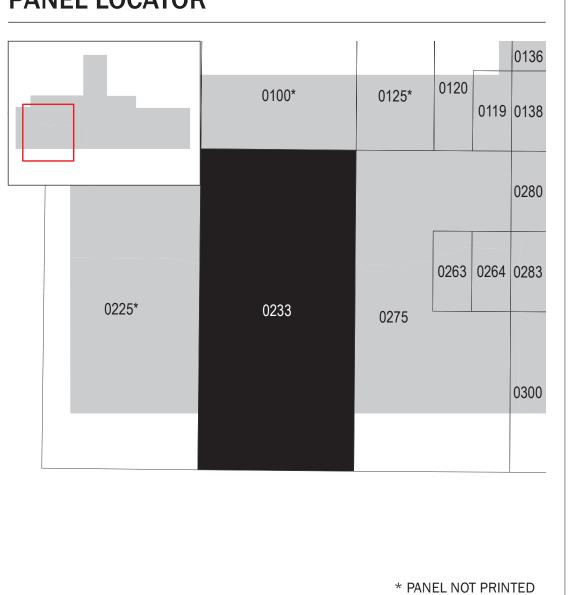

## PANEL LOCATOR

NATIONAL FLOOD INSURANCE PROGRAM FLOOD INSURANCE RATE MAP

CITY OF VALDEZ, AK VALDEZ - CORDOVA CENSUS AREA PANEL 233 OF 400

Panel Contains:

COMMUNITY VALDEZ, CITY OF

National Flood Insurance Program