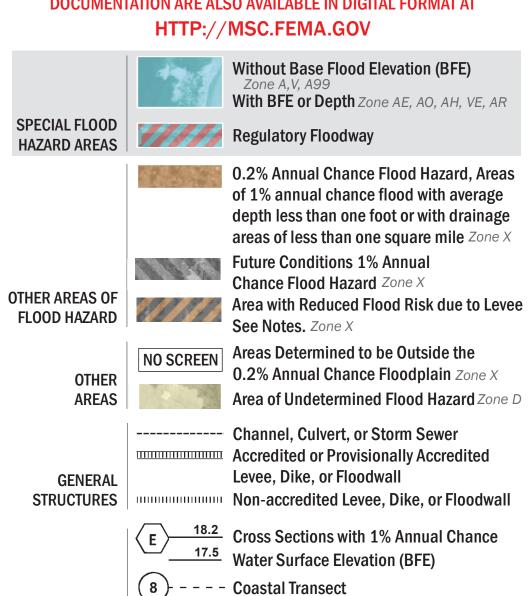

SEE FIS REPORT FOR ZONE DESCRIPTIONS AND INDEX MAP THE INFORMATION DEPICTED ON THIS MAP AND SUPPORTING DOCUMENTATION ARE ALSO AVAILABLE IN DIGITAL FORMAT AT

**Coastal Transect Baseline** 

Hydrographic Feature

**Jurisdiction Boundary** 

----- 513 ---- Base Flood Elevation Line (BFE)

Limit of Study

--------- Profile Baseline

**OTHER** 

**FEATURES** 

For information and questions about this map, available products associated with this FIRM including historic versions of this FIRM, how to order products or the National Flood Insurance Program in general, please call the FEMA Map Information eXchange at 1-877-FEMA-MAP (1-877-336-2627) or visit the FEMA Map Service Center website at http://msc.fema.gov. Available products may include previously issued Letters of Map Change, a Flood Insurance Study Report, and/or digital versions of this map. Many of these products can be ordered or obtained directly from the website. Users may determine the current map date for each FIRM panel by visiting the FEMA Map Service Center website or by calling the FEMA Map Information eXchange. Communities annexing land on adjacent FIRM panels must obtain a current copy of the adjacent panel as well as the current FIRM Index. These may be ordered directly from the Map Service Center at the number listed above.