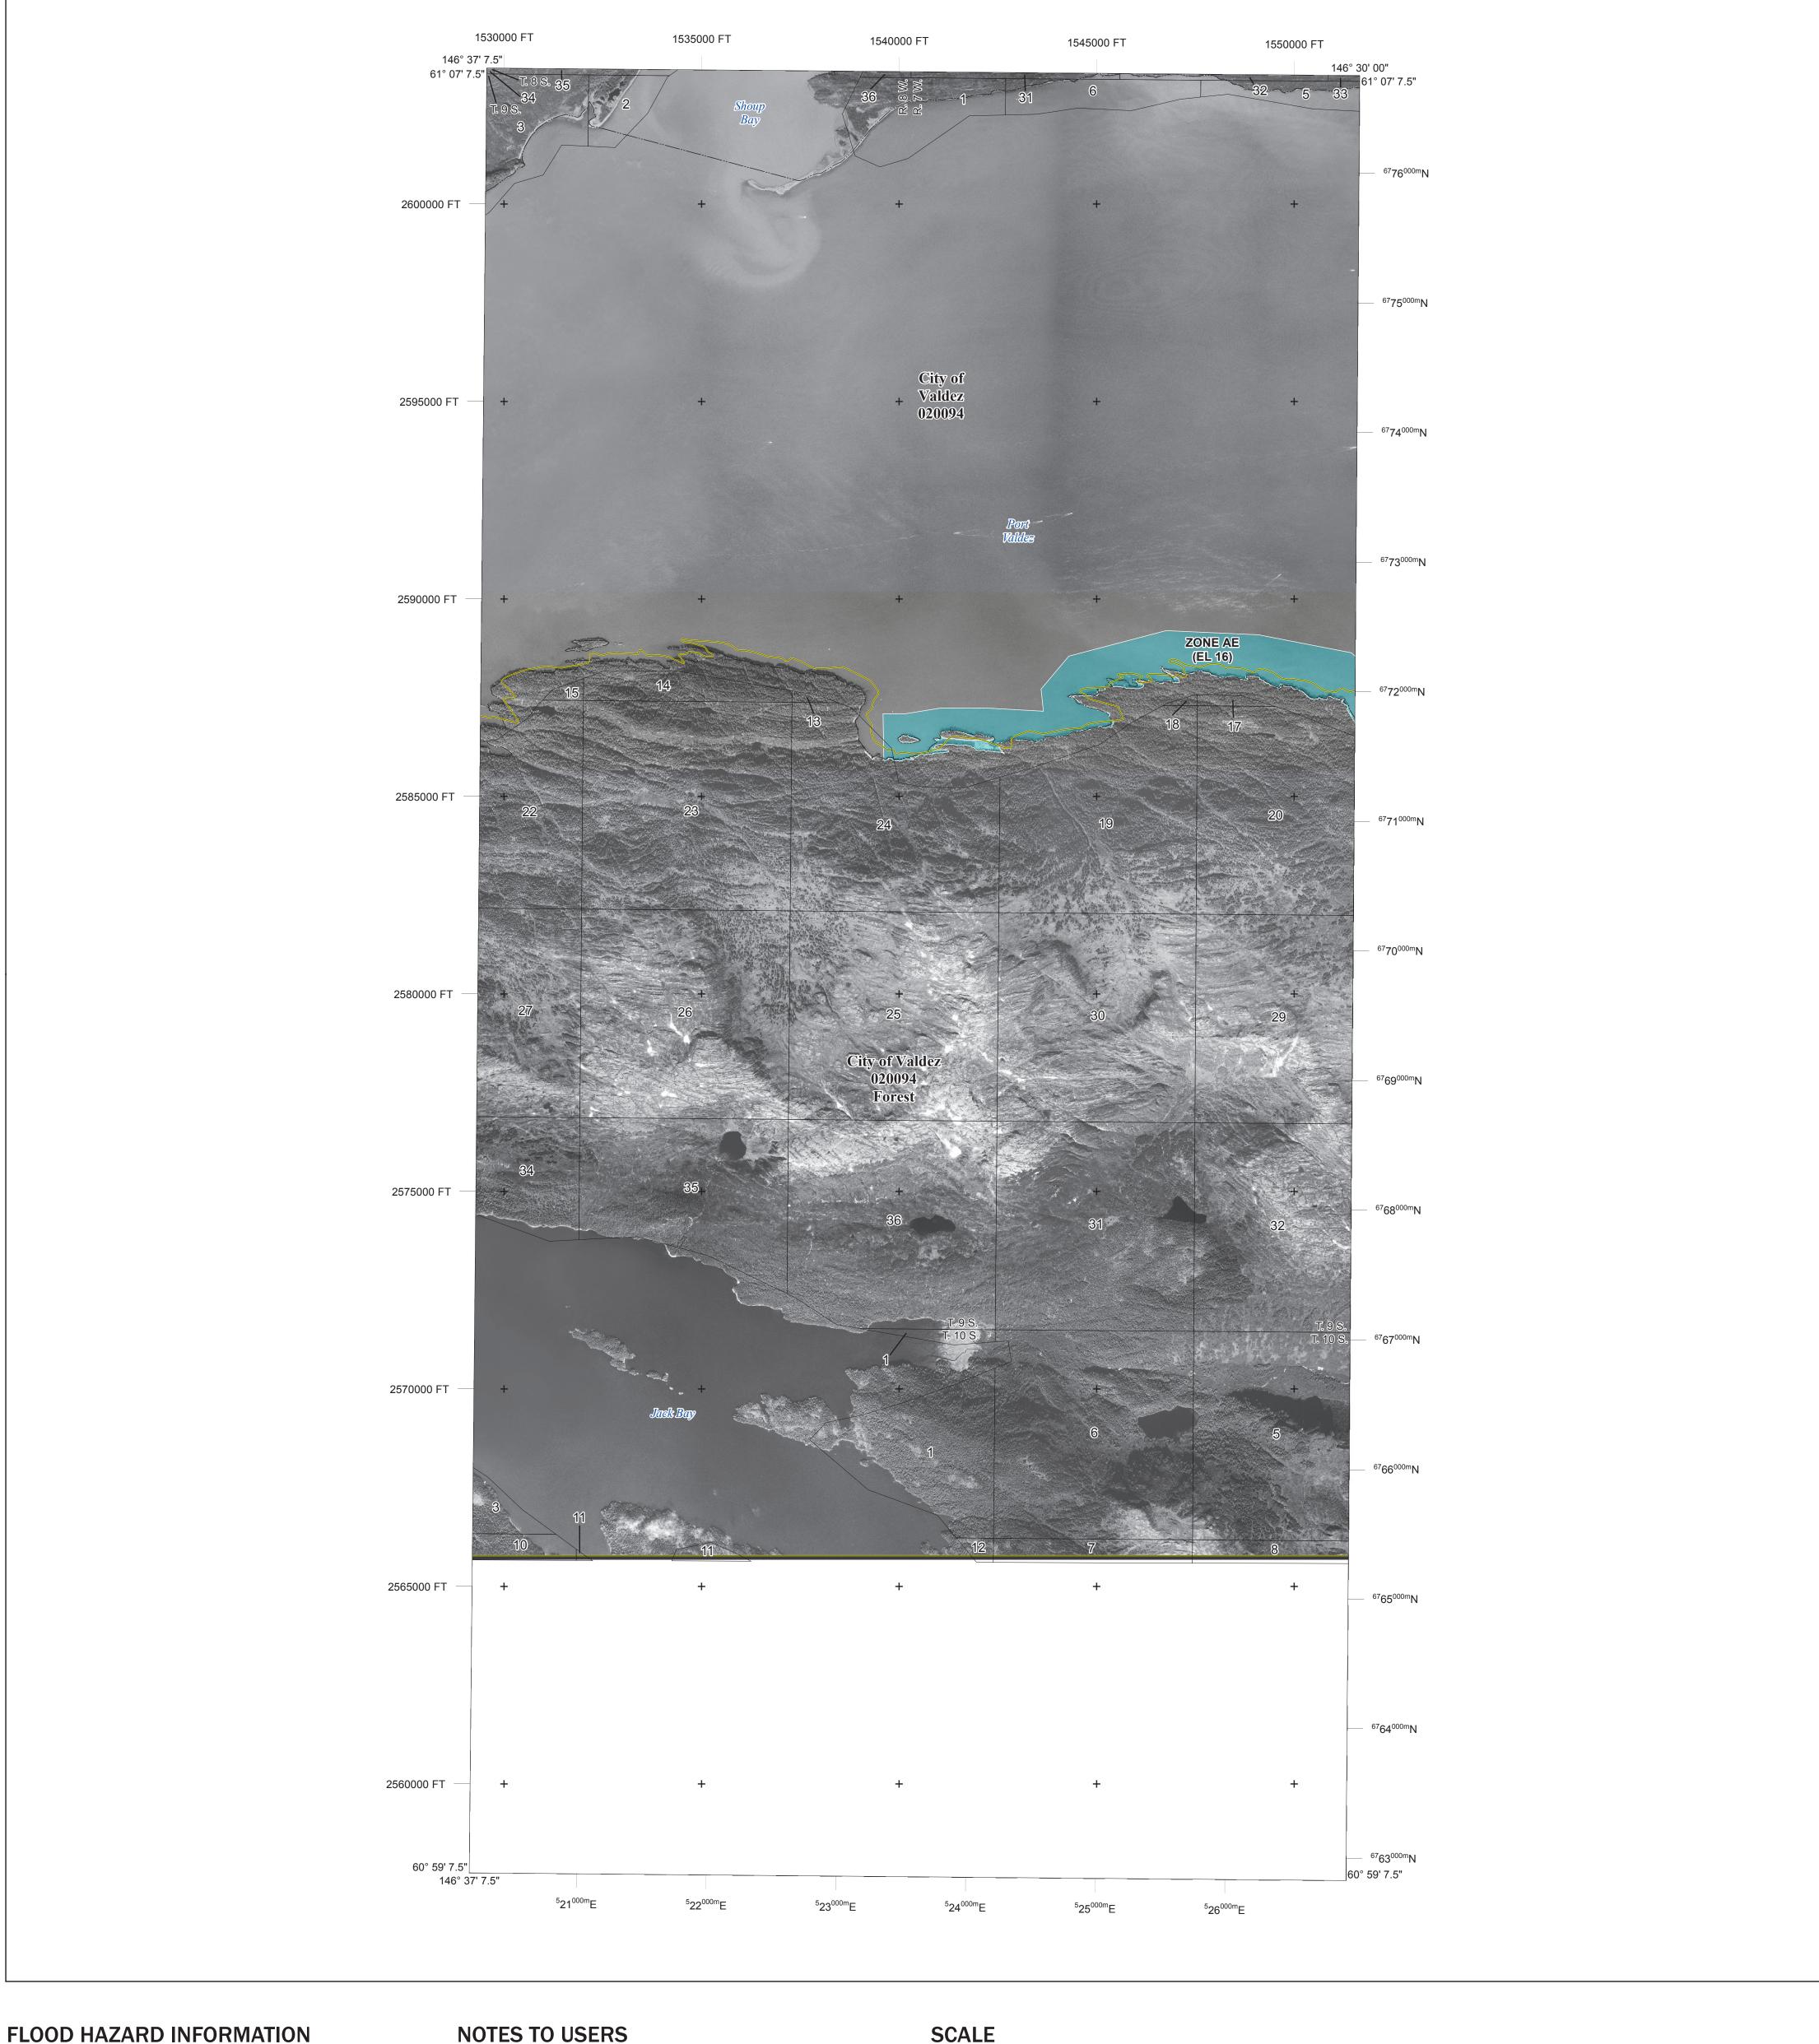

SEE FIS REPORT FOR ZONE DESCRIPTIONS AND INDEX MAP THE INFORMATION DEPICTED ON THIS MAP AND SUPPORTING DOCUMENTATION ARE ALSO AVAILABLE IN DIGITAL FORMAT AT

**Coastal Transect Baseline** 

Hydrographic Feature

**Jurisdiction Boundary** 

----- 513 ---- Base Flood Elevation Line (BFE)

Limit of Study

--------- Profile Baseline

**OTHER** 

**FEATURES** 

For information and questions about this map, available products associated with this FIRM including historic versions of this FIRM, how to order products or the National Flood Insurance Program in general, please call the FEMA Map Information eXchange at 1-877-FEMA-MAP (1-877-336-2627) or visit the FEMA Map Service Center website at http://msc.fema.gov. Available products may include previously issued Letters of Map Change, a Flood Insurance Study Report, and/or digital versions of this map. Many of these products can be ordered or obtained directly from the website. Users may determine the current map date for each FIRM panel by visiting the FEMA Map Service Center website or by calling the FEMA Map Information eXchange. Communities annexing land on adjacent FIRM panels must obtain a current copy of the adjacent panel as well as the current FIRM Index. These may be ordered directly from the Map Service Center at the number listed above.

For community and countywide map dates refer to the Flood Insurance Study report for this jurisdiction. To determine if flood insurance is available in the community, contact your Insurance agent or call the National Flood Insurance Program at 1-800-638-6620.

Base map information shown on this FIRM was provided in digital format by Aero-Metric. This information was derived from digital orthophotography at a 1.5-foot resolution from photography dated