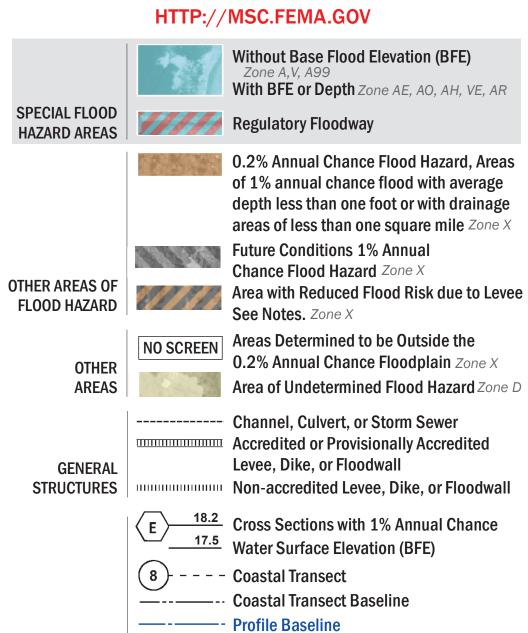

SEE FIS REPORT FOR ZONE DESCRIPTIONS AND INDEX MAP THE INFORMATION DEPICTED ON THIS MAP AND SUPPORTING **DOCUMENTATION ARE ALSO AVAILABLE IN DIGITAL FORMAT AT** 

Hydrographic Feature

**Jurisdiction Boundary** 

----- 513 ---- Base Flood Elevation Line (BFE)

Limit of Study

OTHER

**FEATURES** 

For information and questions about this map, available products associated with this FIRM including historic versions of this FIRM, how to order products or the National Flood Insurance Program in general, please call the FEMA Map Information eXchange at 1-877-FEMA-MAP (1-877-336-2627) or visit the FEMA Map Service Center website at http://msc.fema.gov. Available products may include previously issued Letters of Map Change, a Flood Insurance Study Report, and/or digital versions of this map. Many of these products can be ordered or obtained directly from the website. Users may determine the current map date for each FIRM panel by visiting the FEMA Map Service Center website or by calling the FEMA Map Information eXchange. Communities annexing land on adjacent FIRM panels must obtain a current copy of the adjacent panel as well as the current FIRM Index. These may be ordered directly from the Map Service Center at the number listed above.