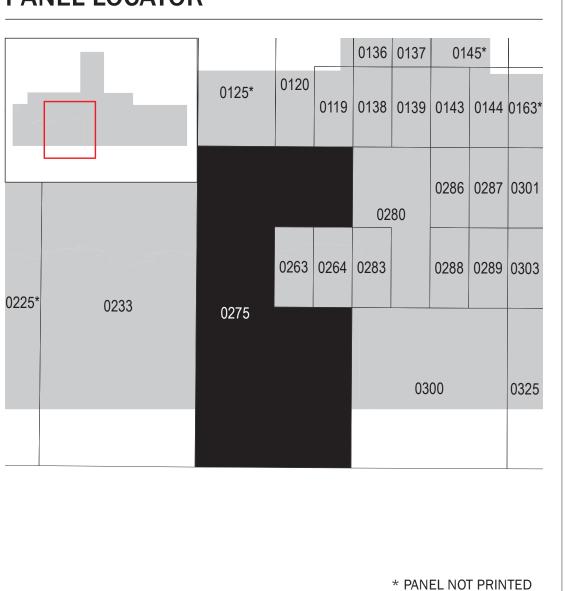

## PANEL LOCATOR

NATIONAL FLOOD INSURANCE PROGRAM FLOOD INSURANCE RATE MAP

CITY OF VALDEZ, AK VALDEZ - CORDOVA CENSUS AREA PANEL 275 OF 400

Panel Contains:

National Flood Insurance Program

FEMA

SZONEX

COMMUNITY VALDEZ, CITY OF