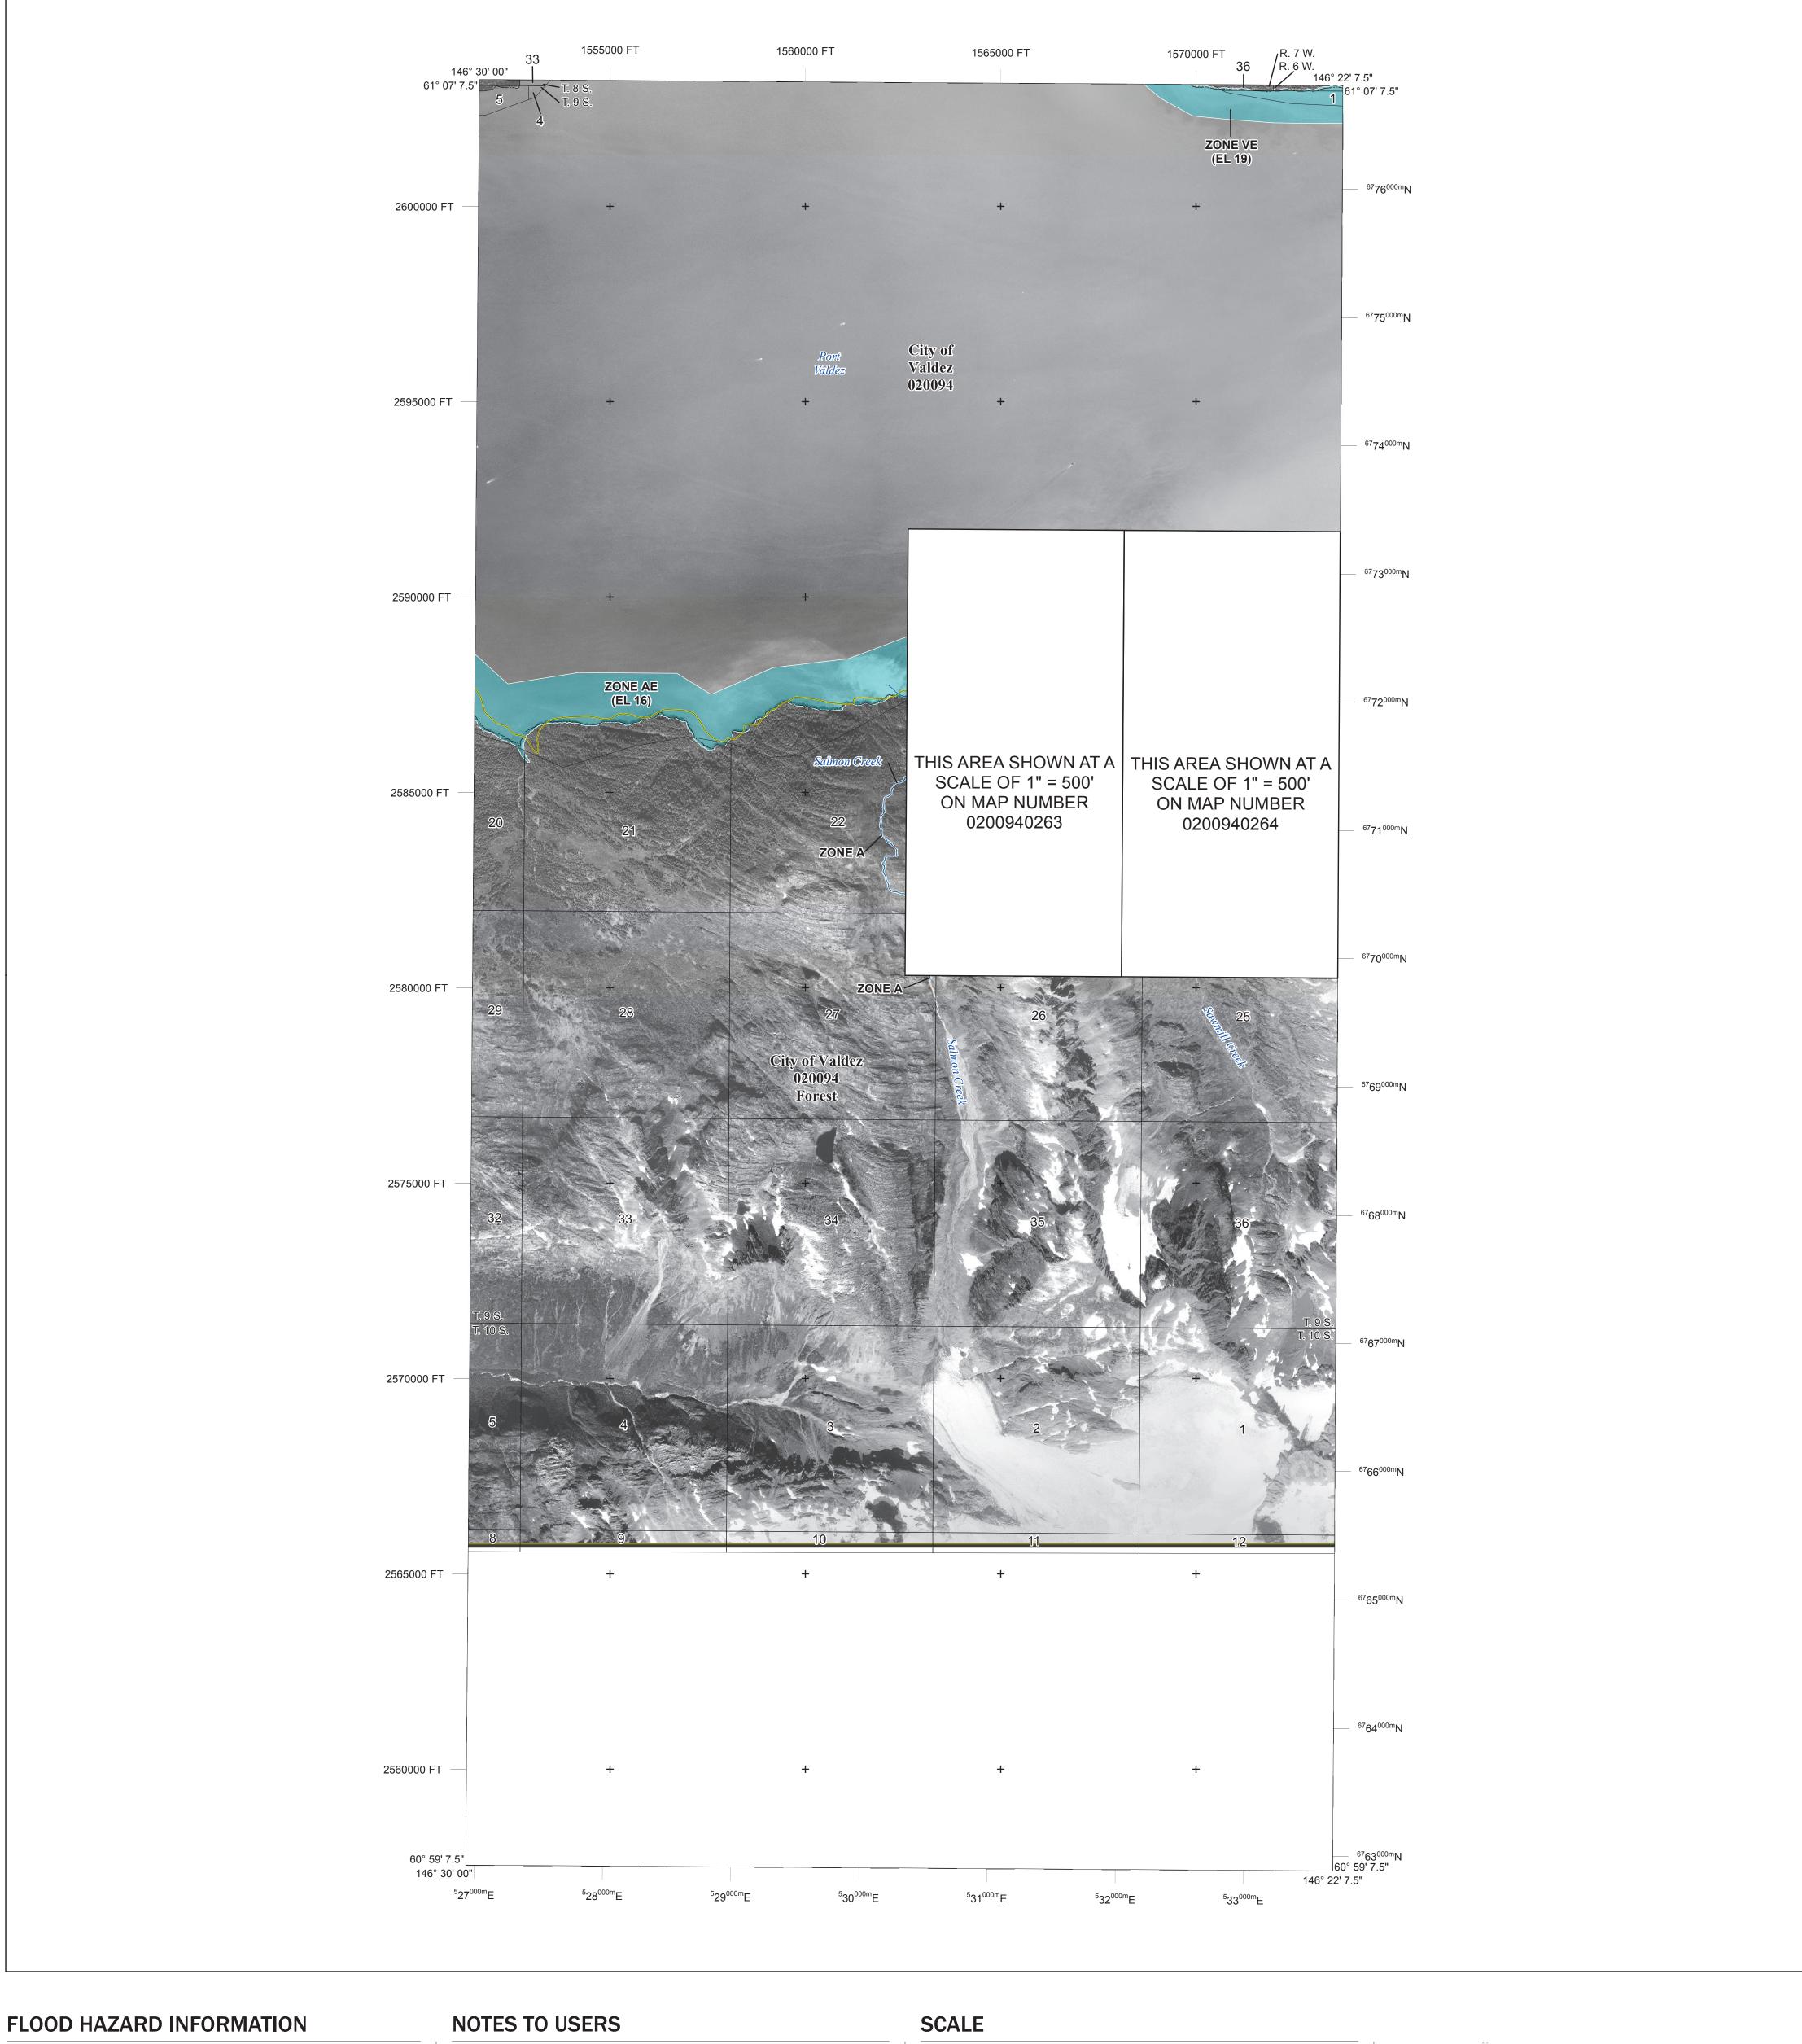

SEE FIS REPORT FOR ZONE DESCRIPTIONS AND INDEX MAP THE INFORMATION DEPICTED ON THIS MAP AND SUPPORTING **DOCUMENTATION ARE ALSO AVAILABLE IN DIGITAL FORMAT AT** 

Hydrographic Feature

**Jurisdiction Boundary** 

----- 513 ---- Base Flood Elevation Line (BFE)

Limit of Study

OTHER

**FEATURES** 

For information and questions about this map, available products associated with this FIRM including historic versions of this FIRM, how to order products or the National Flood Insurance Program in general, please call the FEMA Map Information eXchange at 1-877-FEMA-MAP (1-877-336-2627) or visit the FEMA Map Service Center website at http://msc.fema.gov. Available products may include previously issued Letters of Map Change, a Flood Insurance Study Report, and/or digital versions of this map. Many of these products can be ordered or obtained directly from the website. Users may determine the current map date for each FIRM panel by visiting the FEMA Map Service Center website or by calling the FEMA Map Information eXchange. Communities annexing land on adjacent FIRM panels must obtain a current copy of the adjacent panel as well as the current FIRM Index. These may be ordered directly from the Map Service Center at the number listed above.

Base map information shown on this FIRM was provided in digital format by Aero-Metric. This information was derived from digital orthophotography at a 1.5-foot resolution from photography dated

## PANEL LOCATOR

NATIONAL FLOOD INSURANCE PROGRAM FLOOD INSURANCE RATE MAP

CITY OF VALDEZ, AK VALDEZ - CORDOVA CENSUS AREA PANEL 275 OF 400

Panel Contains:

National Flood Insurance Program

FEMA

SZONEX

COMMUNITY VALDEZ, CITY OF

NUMBER PANEL SUFFIX 020094 0275

**PRELIMINARY** 

9/15/2016

**VERSION NUMBER** 2.3.2.2 **MAP NUMBER** 0200940275D MAP REVISED