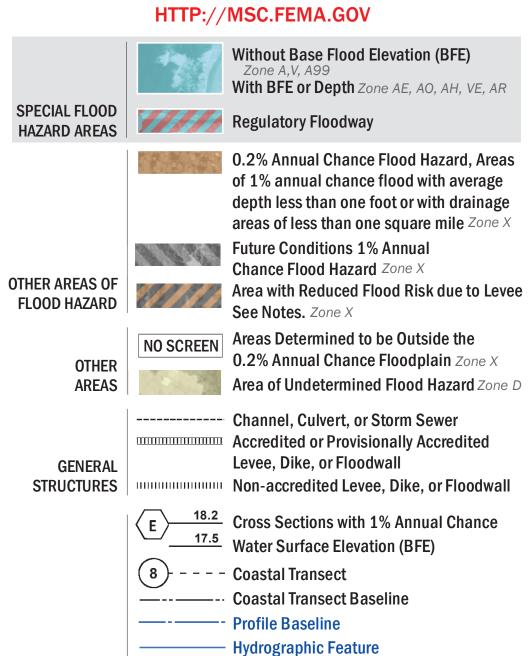

## FLOOD HAZARD INFORMATION

SEE FIS REPORT FOR ZONE DESCRIPTIONS AND INDEX MAP THE INFORMATION DEPICTED ON THIS MAP AND SUPPORTING DOCUMENTATION ARE ALSO AVAILABLE IN DIGITAL FORMAT AT

----- 513 ---- Base Flood Elevation Line (BFE)

**Jurisdiction Boundary** 

Limit of Study

OTHER

**FEATURES** 