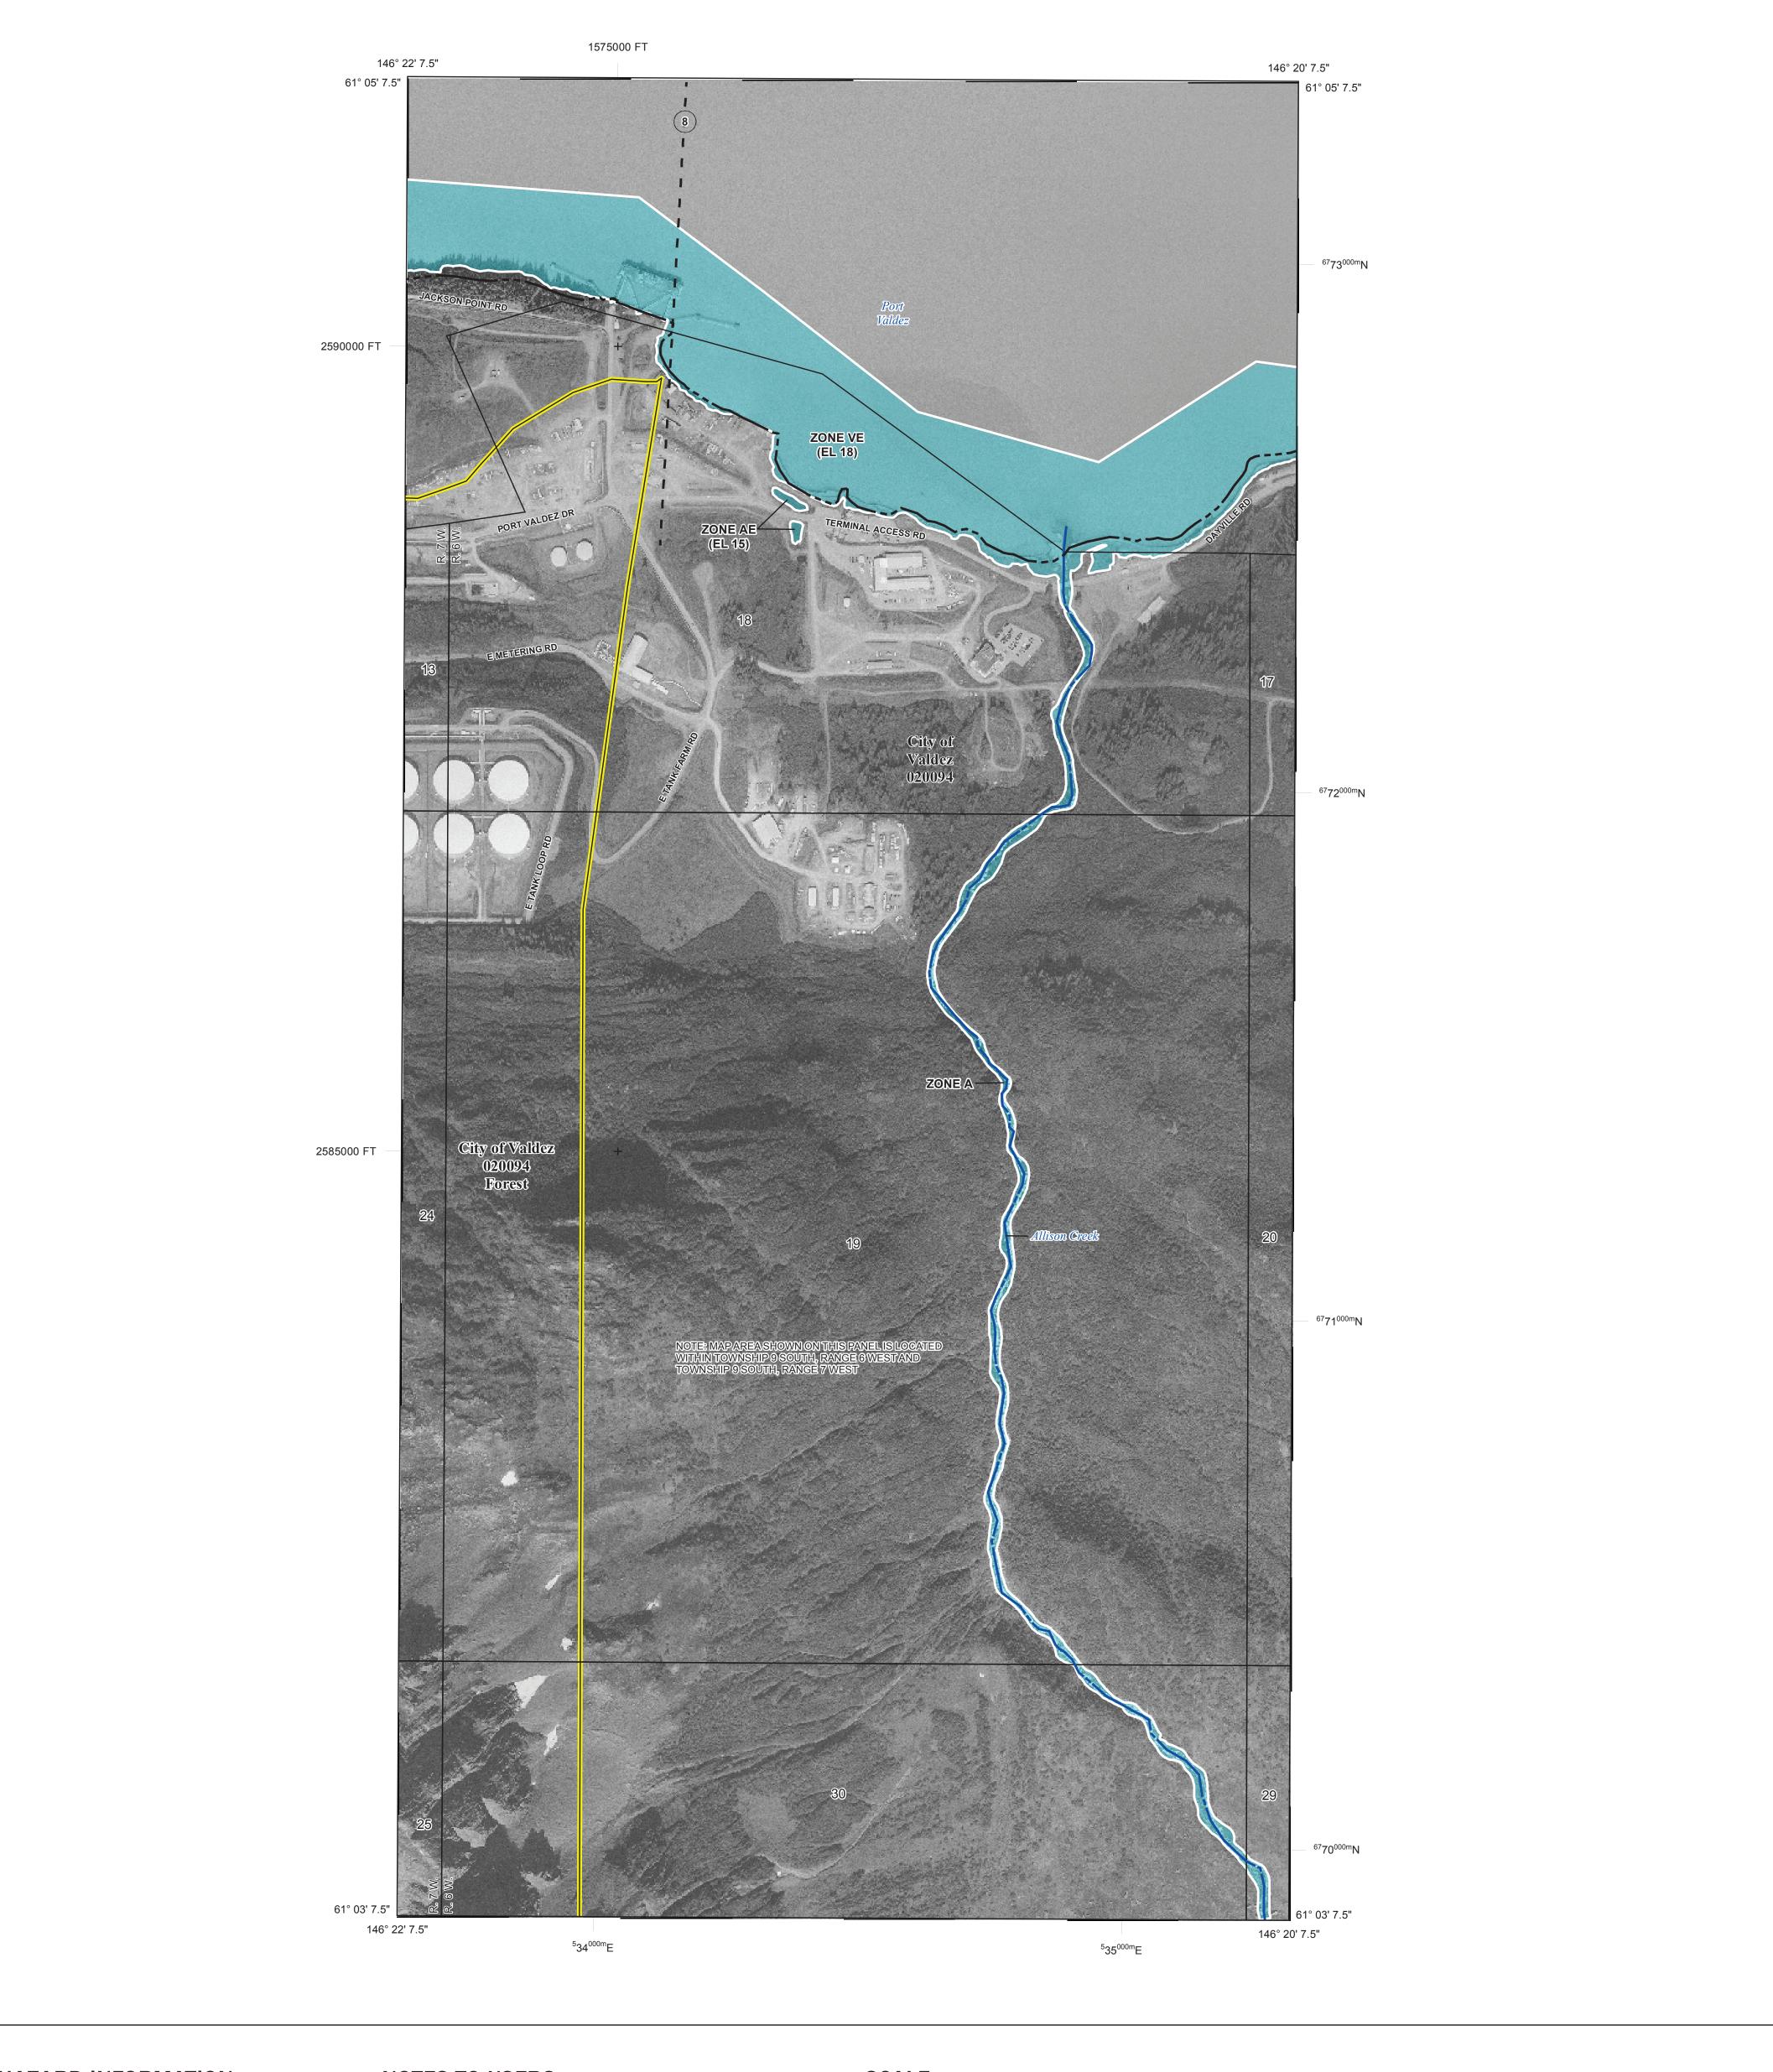

## FLOOD HAZARD INFORMATION

SEE FIS REPORT FOR ZONE DESCRIPTIONS AND INDEX MAP THE INFORMATION DEPICTED ON THIS MAP AND SUPPORTING DOCUMENTATION ARE ALSO AVAILABLE IN DIGITAL FORMAT AT

----- 513 ---- Base Flood Elevation Line (BFE)

**Jurisdiction Boundary** 

Limit of Study

OTHER

**FEATURES** 

## **NOTES TO USERS**

For information and questions about this map, available products associated with this FIRM including historic versions of this FIRM, how to order products or the National Flood Insurance Program in general, please call the FEMA Map Information eXchange at 1-877-FEMA-MAP (1-877-336-2627) or visit the FEMA Map Service Center website at http://msc.fema.gov. Available products may include previously issued Letters of Map Change, a Flood Insurance Study Report, and/or digital versions of this map. Many of these products can be ordered or obtained directly from the website. Users may determine the current map date for each FIRM panel by visiting the FEMA Map Service Center website or by calling the FEMA Map Information eXchange. Communities annexing land on adjacent FIRM panels must obtain a current copy of the adjacent panel as well as the current FIRM Index. These may be ordered directly from the Map Service Center at the number listed above. For community and countywide map dates refer to the Flood Insurance Study report for this jurisdiction. To determine if flood insurance is available in the community, contact your Insurance agent or call the National

Flood Insurance Program at 1-800-638-6620. Base map information shown on this FIRM was provided in digital format by the United States Geological Survey (USGS). This information was derived from digital orthophotography at a 2-foot resolution from photography dated