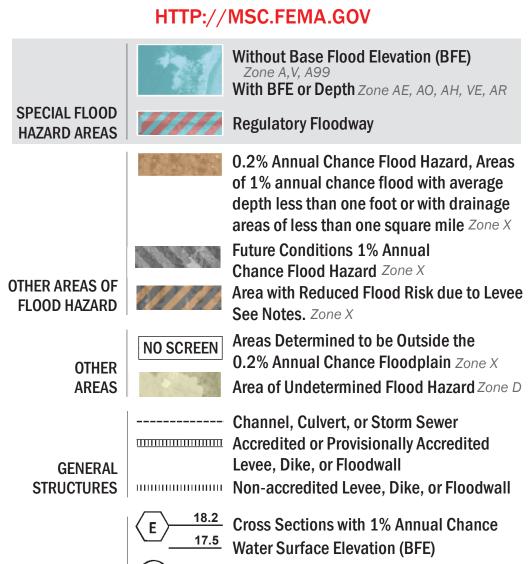

SEE FIS REPORT FOR ZONE DESCRIPTIONS AND INDEX MAP THE INFORMATION DEPICTED ON THIS MAP AND SUPPORTING DOCUMENTATION ARE ALSO AVAILABLE IN DIGITAL FORMAT AT

**Coastal Transect** 

Hydrographic Feature

**Jurisdiction Boundary** 

----- 513 ---- Base Flood Elevation Line (BFE)

Limit of Study

---------- Profile Baseline

**OTHER** 

**FEATURES** 

**Coastal Transect Baseline** 

For information and questions about this map, available products associated with this FIRM including historic versions of this FIRM, how to order products or the National Flood Insurance Program in general, please call the FEMA Map Information eXchange at 1-877-FEMA-MAP (1-877-336-2627) or visit the FEMA Map Service Center website at http://msc.fema.gov. Available products may include previously issued Letters of Map Change, a Flood Insurance Study Report, and/or digital versions of this map. Many of these products can be ordered or obtained directly from the website. Users may determine the current map date for each FIRM panel by visiting the FEMA Map Service Center website or by calling the FEMA Map Information eXchange.