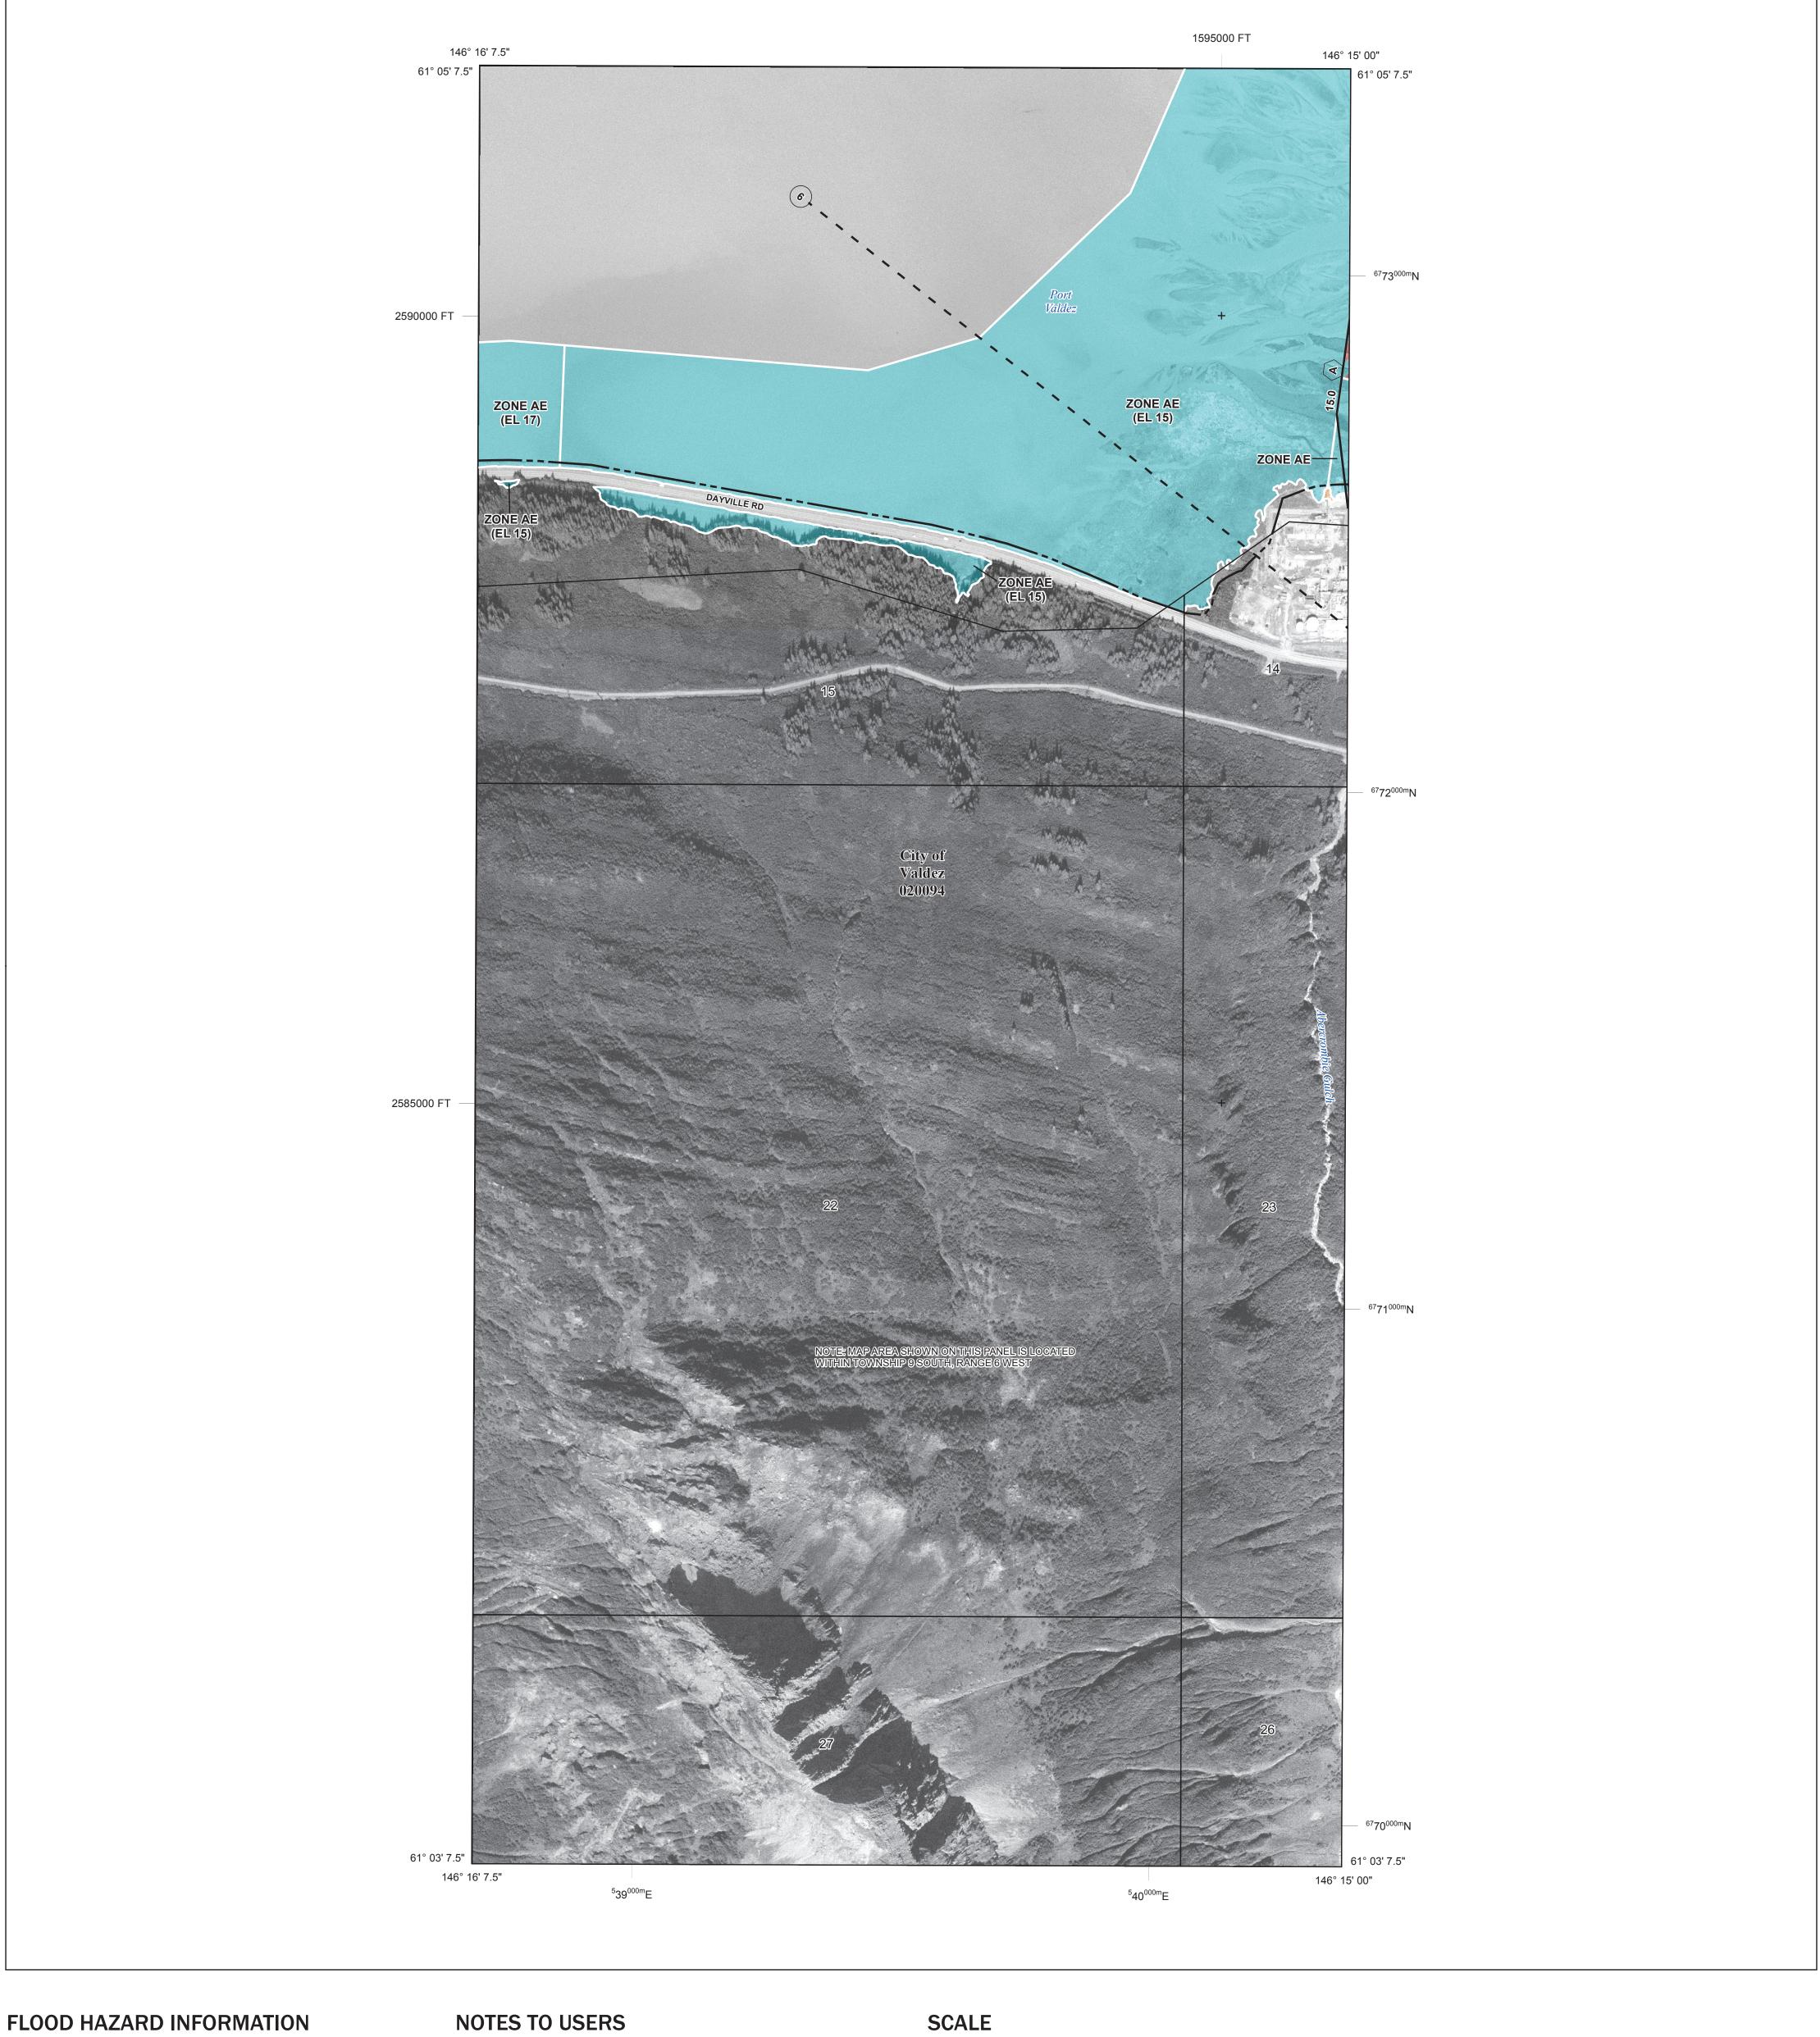

SEE FIS REPORT FOR ZONE DESCRIPTIONS AND INDEX MAP THE INFORMATION DEPICTED ON THIS MAP AND SUPPORTING DOCUMENTATION ARE ALSO AVAILABLE IN DIGITAL FORMAT AT

**Coastal Transect** 

Hydrographic Feature

**Jurisdiction Boundary** 

----- 513 ---- Base Flood Elevation Line (BFE)

Limit of Study

---------- Profile Baseline

**OTHER** 

**FEATURES** 

**Coastal Transect Baseline** 

For information and questions about this map, available products associated with this FIRM including historic versions of this FIRM, how to order products or the National Flood Insurance Program in general, please call the FEMA Map Information eXchange at 1-877-FEMA-MAP (1-877-336-2627) or visit the FEMA Map Service Center website at http://msc.fema.gov. Available products may include previously issued Letters of Map Change, a Flood Insurance Study Report, and/or digital versions of this map. Many of these products can be ordered or obtained directly from the website. Users may determine the current map date for each FIRM panel by visiting the FEMA Map Service Center website or by calling the FEMA Map Information eXchange.

Base map information shown on this FIRM was provided in digital format by Aero-Metric. This information was derived from digital orthophotography at a 1.5-foot resolution from photography dated