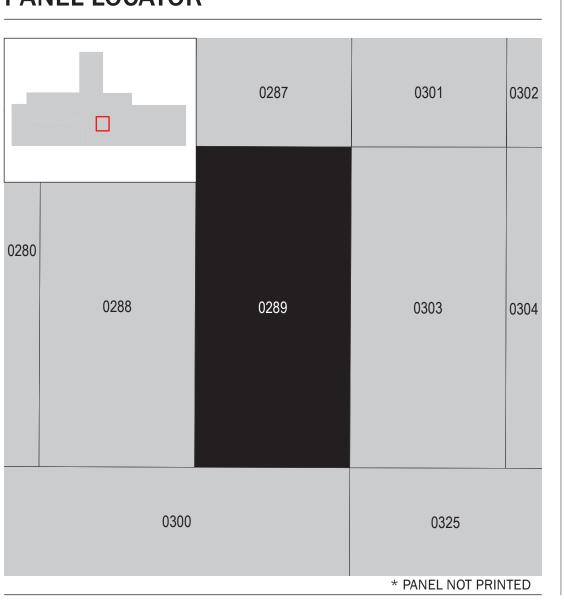

## PANEL LOCATOR

National Flood Insurance Program FEMA PANEL 289 OF 400 SZONEX

NATIONAL FLOOD INSURANCE PROGRAM

FLOOD INSURANCE RATE MAP CITY OF VALDEZ, AK VALDEZ - CORDOVA CENSUS AREA

Panel Contains:

COMMUNITY VALDEZ, CITY OF