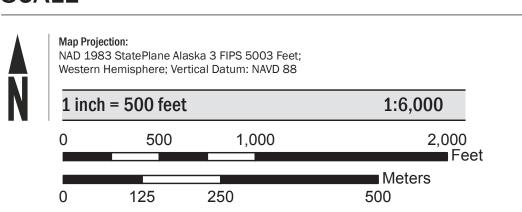

----- 513 ---- Base Flood Elevation Line (BFE)

Limit of Study

---------- Profile Baseline

**OTHER** 

**FEATURES** 

**Coastal Transect Baseline** 

For information and questions about this map, available products associated with this FIRM including historic versions of this FIRM, how to order products or the National Flood Insurance Program in general, please call the FEMA Map Information eXchange at 1-877-FEMA-MAP (1-877-336-2627) or visit the FEMA Map Service Center website at http://msc.fema.gov. Available products may include previously issued Letters of Map Change, a Flood Insurance Study Report, and/or digital versions of this map. Many of these products can be ordered or obtained directly from the website. Users may determine the current map date for each FIRM panel by visiting the FEMA Map Service Center website or by calling the FEMA Map Information eXchange.