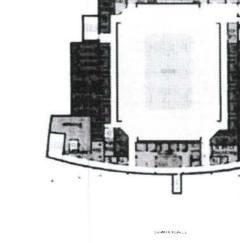

#### **MEMORANDUM**

TO: Robert Klein, Chair

and Members of the ABC Board

DATE: Wednesday, October 01, 2014

FROM: Sarah D. Oates

**Records & Licensing Supervisor** 

RE: Alaska Airlines Center #5328

On June 24, 2014, a complete application for a new recreational site license was submitted to the ABC Board's office by NANA Management Services, LLC for the new Alaska Airlines Center located on the University of Alaska Anchorage campus. The applicant included detailed floor plans, menus, and a food service management contract with the University.

The Municipality of Anchorage waived its right to protest on July 23. On August 6, Enforcement Supervisor Bob Beasley, Investigator Joe Bankowski, and I were taken on a tour of the new facility. At the end of the tour, we had a short meeting with the building manager, campus police, food and beverage manager, and many others involved with the center. During this meeting, we delivered a temporary approval to the applicant.