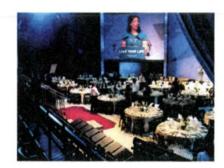

#### **MEMORANDUM**

TO: Robert Klein, Chair

and Members of the ABC Board

DATE: Wednesday, October 01, 2014

FROM: Sarah D. Oates

**Records & Licensing Supervisor** 

RE: Alaska Airlines Center #5328

On June 24, 2014, a complete application for a new recreational site license was submitted to the ABC Board's office by NANA Management Services, LLC for the new Alaska Airlines Center located on the University of Alaska Anchorage campus. The applicant included detailed floor plans, menus, and a food service management contract with the University.

The Municipality of Anchorage waived its right to protest on July 23. On August 6, Enforcement Supervisor Bob Beasley, Investigator Joe Bankowski, and I were taken on a tour of the new facility. At the end of the tour, we had a short meeting with the building manager, campus police, food and beverage manager, and many others involved with the center. During this meeting, we delivered a temporary approval to the applicant.