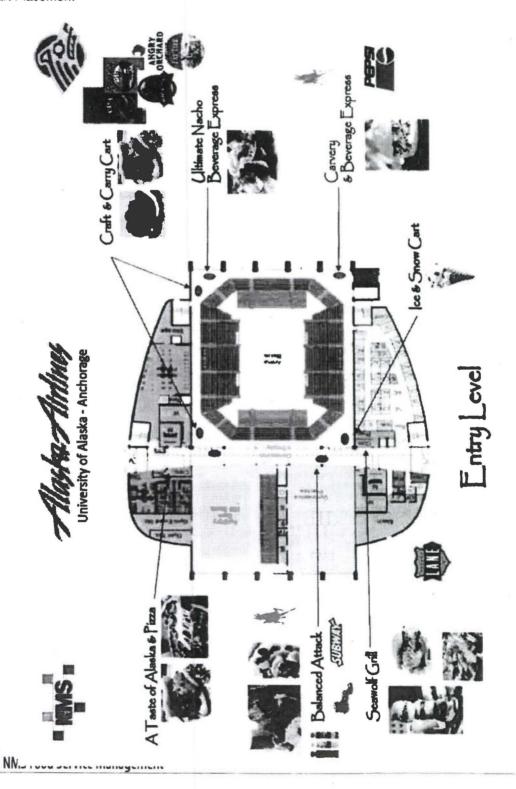

#### **MEMORANDUM**

TO: Robert Klein, Chair

and Members of the ABC Board

DATE: Wednesday, October 01, 2014

FROM: Sarah D. Oates

**Records & Licensing Supervisor** 

RE: Alaska Airlines Center #5328

On June 24, 2014, a complete application for a new recreational site license was submitted to the ABC Board's office by NANA Management Services, LLC for the new Alaska Airlines Center located on the University of Alaska Anchorage campus. The applicant included detailed floor plans, menus, and a food service management contract with the University.

The Municipality of Anchorage waived its right to protest on July 23. On August 6, Enforcement Supervisor Bob Beasley, Investigator Joe Bankowski, and I were taken on a tour of the new facility. At the end of the tour, we had a short meeting with the building manager, campus police, food and beverage manager, and many others involved with the center. During this meeting, we delivered a temporary approval to the applicant.