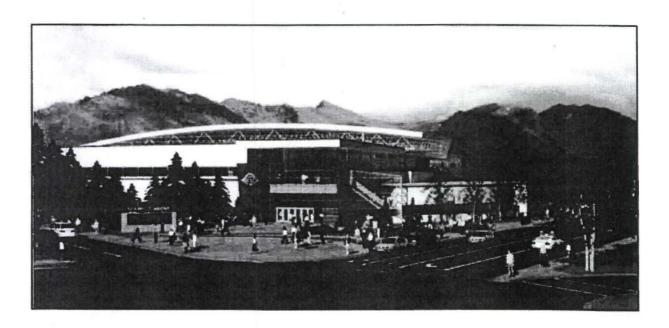

#### **MEMORANDUM**

TO: Robert Klein, Chair

and Members of the ABC Board

DATE: Wednesday, October 01, 2014

FROM: Sarah D. Oates

**Records & Licensing Supervisor** 

RE: Alaska Airlines Center #5328

On June 24, 2014, a complete application for a new recreational site license was submitted to the ABC Board's office by NANA Management Services, LLC for the new Alaska Airlines Center located on the University of Alaska Anchorage campus. The applicant included detailed floor plans, menus, and a food service management contract with the University.

The Municipality of Anchorage waived its right to protest on July 23. On August 6, Enforcement Supervisor Bob Beasley, Investigator Joe Bankowski, and I were taken on a tour of the new facility. At the end of the tour, we had a short meeting with the building manager, campus police, food and beverage manager, and many others involved with the center. During this meeting, we delivered a temporary approval to the applicant.