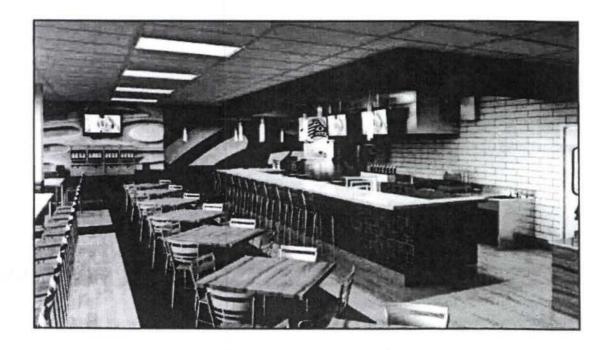

#### **MEMORANDUM**

TO: Robert Klein, Chair

and Members of the ABC Board

DATE: Wednesday, October 01, 2014

FROM: Sarah D. Oates

**Records & Licensing Supervisor** 

RE: Alaska Airlines Center #5328

On June 24, 2014, a complete application for a new recreational site license was submitted to the ABC Board's office by NANA Management Services, LLC for the new Alaska Airlines Center located on the University of Alaska Anchorage campus. The applicant included detailed floor plans, menus, and a food service management contract with the University.

The Municipality of Anchorage waived its right to protest on July 23. On August 6, Enforcement Supervisor Bob Beasley, Investigator Joe Bankowski, and I were taken on a tour of the new facility. At the end of the tour, we had a short meeting with the building manager, campus police, food and beverage manager, and many others involved with the center. During this meeting, we delivered a temporary approval to the applicant.