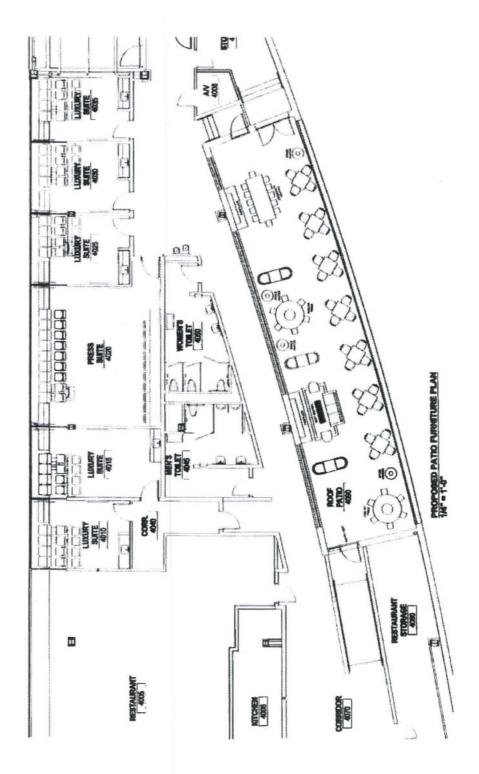

#### **MEMORANDUM**

TO: Robert Klein, Chair

and Members of the ABC Board

DATE: Wednesday, October 01, 2014

FROM: Sarah D. Oates

**Records & Licensing Supervisor** 

RE: Alaska Airlines Center #5328

On June 24, 2014, a complete application for a new recreational site license was submitted to the ABC Board's office by NANA Management Services, LLC for the new Alaska Airlines Center located on the University of Alaska Anchorage campus. The applicant included detailed floor plans, menus, and a food service management contract with the University.