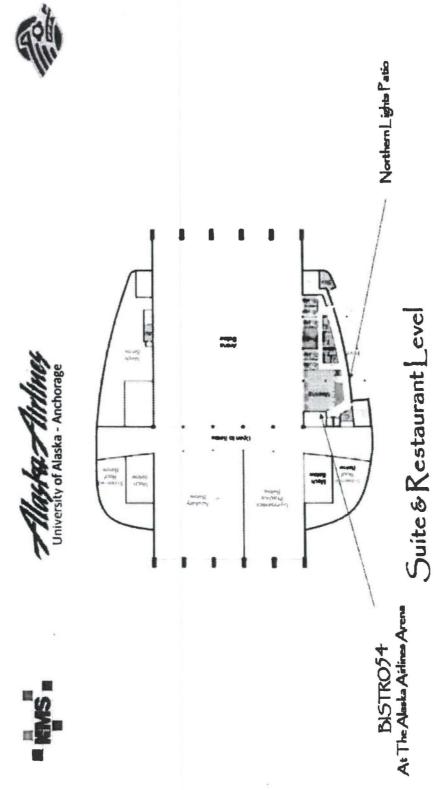

#### **MEMORANDUM**

TO: Robert Klein, Chair

and Members of the ABC Board

DATE: Wednesday, October 01, 2014

FROM: Sarah D. Oates

**Records & Licensing Supervisor** 

RE: Alaska Airlines Center #5328

On June 24, 2014, a complete application for a new recreational site license was submitted to the ABC Board's office by NANA Management Services, LLC for the new Alaska Airlines Center located on the University of Alaska Anchorage campus. The applicant included detailed floor plans, menus, and a food service management contract with the University.

The Municipality of Anchorage waived its right to protest on July 23. On August 6, Enforcement Supervisor Bob Beasley, Investigator Joe Bankowski, and I were taken on a tour of the new facility. At the end of the tour, we had a short meeting with the building manager, campus police, food and beverage manager, and many others involved with the center. During this meeting, we delivered a temporary approval to the applicant.