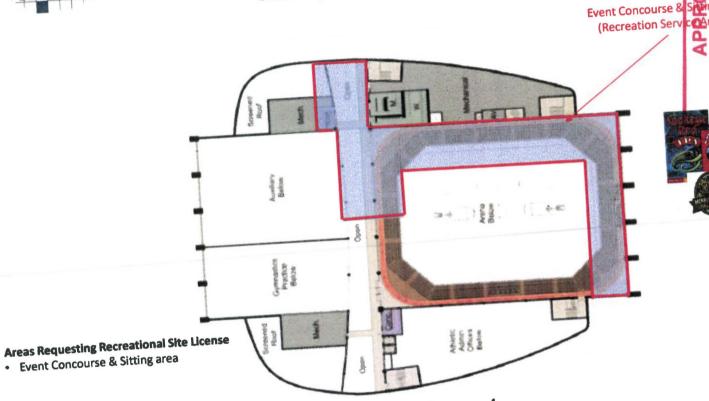

#### **MEMORANDUM**

TO: Robert Klein, Chair

and Members of the ABC Board

DATE: Wednesday, October 01, 2014

FROM: Sarah D. Oates

**Records & Licensing Supervisor** 

RE: Alaska Airlines Center #5328

On June 24, 2014, a complete application for a new recreational site license was submitted to the ABC Board's office by NANA Management Services, LLC for the new Alaska Airlines Center located on the University of Alaska Anchorage campus. The applicant included detailed floor plans, menus, and a food service management contract with the University.

The Municipality of Anchorage waived its right to protest on July 23. On August 6, Enforcement Supervisor Bob Beasley, Investigator Joe Bankowski, and I were taken on a tour of the new facility. At the end of the tour, we had a short meeting with the building manager, campus police, food and beverage manager, and many others involved with the center. During this meeting, we delivered a temporary approval to the applicant.