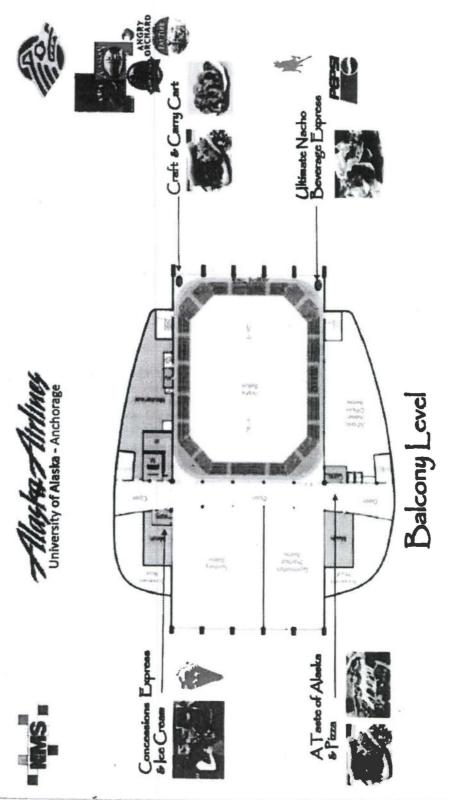

#### **MEMORANDUM**

TO: Robert Klein, Chair

and Members of the ABC Board

DATE: Wednesday, October 01, 2014

FROM: Sarah D. Oates

**Records & Licensing Supervisor** 

RE: Alaska Airlines Center #5328

On June 24, 2014, a complete application for a new recreational site license was submitted to the ABC Board's office by NANA Management Services, LLC for the new Alaska Airlines Center located on the University of Alaska Anchorage campus. The applicant included detailed floor plans, menus, and a food service management contract with the University.

The Municipality of Anchorage waived its right to protest on July 23. On August 6, Enforcement Supervisor Bob Beasley, Investigator Joe Bankowski, and I were taken on a tour of the new facility. At the end of the tour, we had a short meeting with the building manager, campus police, food and beverage manager, and many others involved with the center. During this meeting, we delivered a temporary approval to the applicant.