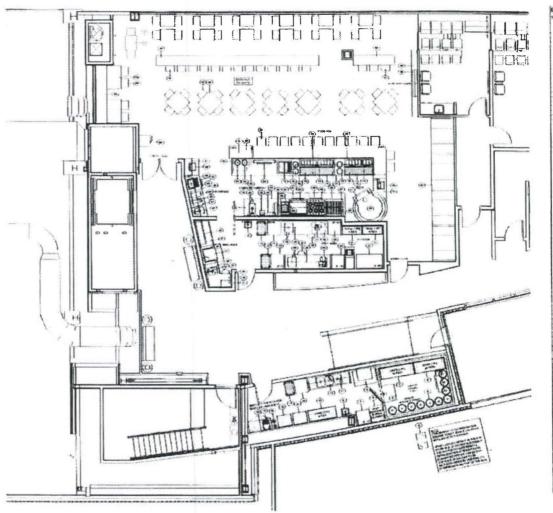

#### **MEMORANDUM**

TO: Robert Klein, Chair

and Members of the ABC Board

DATE: Wednesday, October 01, 2014

FROM: Sarah D. Oates

**Records & Licensing Supervisor** 

RE: Alaska Airlines Center #5328

On June 24, 2014, a complete application for a new recreational site license was submitted to the ABC Board's office by NANA Management Services, LLC for the new Alaska Airlines Center located on the University of Alaska Anchorage campus. The applicant included detailed floor plans, menus, and a food service management contract with the University.