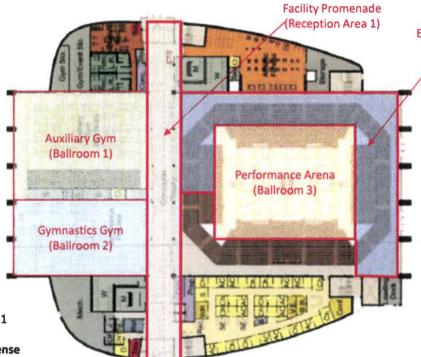

#### **MEMORANDUM**

TO: Robert Klein, Chair

and Members of the ABC Board

DATE: Wednesday, October 01, 2014

FROM: Sarah D. Oates

**Records & Licensing Supervisor** 

RE: Alaska Airlines Center #5328

On June 24, 2014, a complete application for a new recreational site license was submitted to the ABC Board's office by NANA Management Services, LLC for the new Alaska Airlines Center located on the University of Alaska Anchorage campus. The applicant included detailed floor plans, menus, and a food service management contract with the University.

The Municipality of Anchorage waived its right to protest on July 23. On August 6, Enforcement Supervisor Bob Beasley, Investigator Joe Bankowski, and I were taken on a tour of the new facility. At the end of the tour, we had a short meeting with the building manager, campus police, food and beverage manager, and many others involved with the center. During this meeting, we delivered a temporary approval to the applicant.