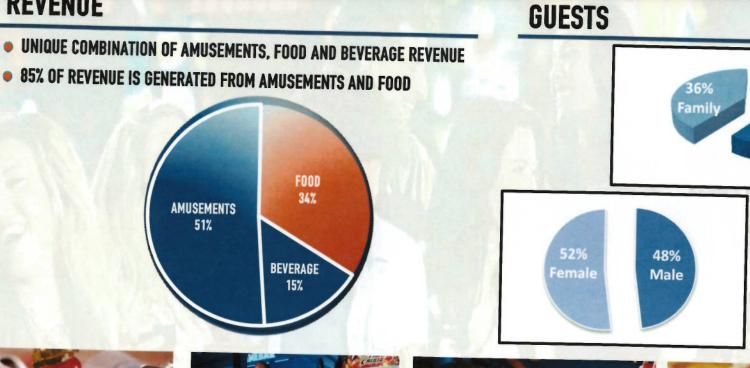

FULL-SERVICE DINING WITH A BROAD, HIGH-QUALITY MENU
- DIFFERENTIATED AND FUN FOOD COMBINATIONS



PLAY

- GAMES ARE THE BRAND'S CORE DIFFERENTIATOR
- LARGEST ASSORTMENT OF ENTERTAINING GAMES WITH THE ABILITY TO WIN PRIZES
  - DYNAMIC, HIGH-ENERGY AND SOCIAL EXPERIENCE IMPOSSIBLE TO REPLICATE AT HOME



## DRINK

- BROAD SELECTION OF ALCOHOLIC AND NON-ALCOHOLIC BEVERAGES
- FULL BAR SERVICE AVAILABLE THROUGHOUT THE STORE



## WATCH

- BRANDED SPORTS BAR EXPERIENCE WITH LARGER THAN LIFE HDTVS
- DIFFERENTIATED AND INTERACTIVE VIEWING EXPERIENCE
- D&B SPORTS IS DRIVING NEW TRAFFIC AND GUEST OCCASIONS



## MARKET PLACE

### Appeal and Differentiation



## Competitive Set

- Casual Dining
- Movies



Source: Brand Health Tracker (based on Q3 2011 to Q2 2012)

## **GUEST & SALES**

## REVENUE







64%

Adults

EAT DRINK • PLAY • • WATCH

## SPECIAL EVENTS Corporate & Social

- Corporate Large corporate events, mid-sized meetings, dinner with the executives and Teambuilding.
- Social Events Birthday Parties, Wedding Rehearsal events and Receptions.
- Student & Youth Groups Award ceremonies, club get-togethers, graduation and after-prom parties.
- Teambuilding Turn colleagues into teammates. Fast.
- Travel And Tourism Dave & Buster's is a fun-filled destination in itself.
- Rent Out the Whole Thing Your event owns the place – endless combinations of food and fun.







WE REAK PLACE MATCH

# **STORE DESIGN**







## TYPICAL FLOOR PLAN – 30,000 SF











### **DEDICATED SPORTS & TV VIEWING**

FANTASY FOOTBALL... Alumni groups... Oscar Party...

## **ULTIMATE VIEWING!**