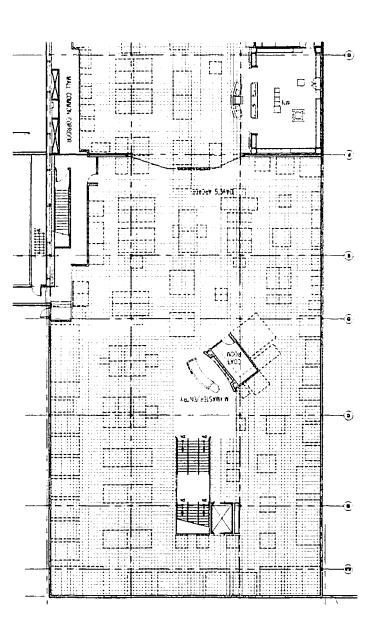

#### I. BACKGROUND

Dave & Buster's applied for the transfer of a Beverage Dispensary liquor license to the Dimond Center Mall. Dave & Buster's was established in 1982 and is headquartered in Dallas, Texas. It operates over 85 large venue, high volume restaurant/entertainment complexes throughout North America and Canada. The proposed facility in Anchorage will offer a full service restaurant with liquor sales and an amusement games/entertainment center. It will be approximately 44,000 square feet and will employ 140 to 160 people. Dave & Buster's will be an exciting and entertaining place for Anchorage families to go to dinner, watch a sporting event, enjoy a craft beer or mixed drink, and play the newest video games. The facility offers a sophisticated food menu and a large game room area with state of the art electronic and interactive games. See Attachment #1-- Premise Diagram

The layout of the facility will allow Dave & Buster's to control access to the game room area and to control and monitor ingress into the arcade area. Dave & Buster's will determine when to designate and de-designate the arcade area and will follow a specific operational protocol when designating the premise for service of alcohol.