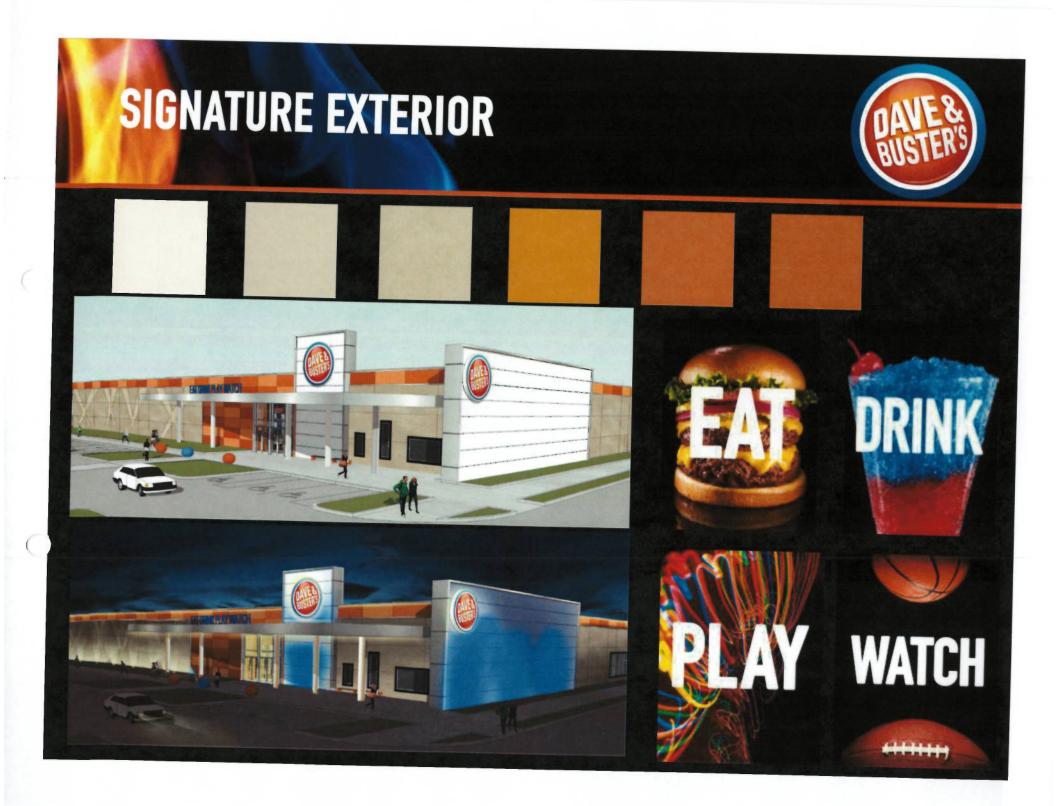

## CATEGORY DEFINING CONCEPT

DAVE & BUSTER'S COMBINES THE BEST ATTRIBUTES OF ENTERTAINMENT AND CASUAL DINING - ALL IN ONE LOCATION

EAT

- FULL-SERVICE DINING WITH A BROAD, HIGH-QUALITY MENU
- DIFFERENTIATED AND FUN FOOD COMBINATIONS

PLAY

- GAMES ARE THE BRAND'S CORE DIFFERENTIATOR
- LARGEST ASSORTMENT OF ENTERTAINING GAMES WITH THE ABILITY TO WIN PRIZES
  - DYNAMIC, HIGH-ENERGY AND SOCIAL EXPERIENCE IMPOSSIBLE TO REPLICATE AT HOME

## DRINK

- BROAD SELECTION OF ALCOHOLIC AND NON-ALCOHOLIC BEVERAGES
- FULL BAR SERVICE AVAILABLE THROUGHOUT THE STORE

## WATCH

- BRANDED SPORTS BAR EXPERIENCE WITH LARGER THAN LIFE HDTVS
- DIFFERENTIATED AND INTERACTIVE VIEWING EXPERIENCE
- D&B SPORTS IS DRIVING NEW TRAFFIC AND GUEST OCCASIONS