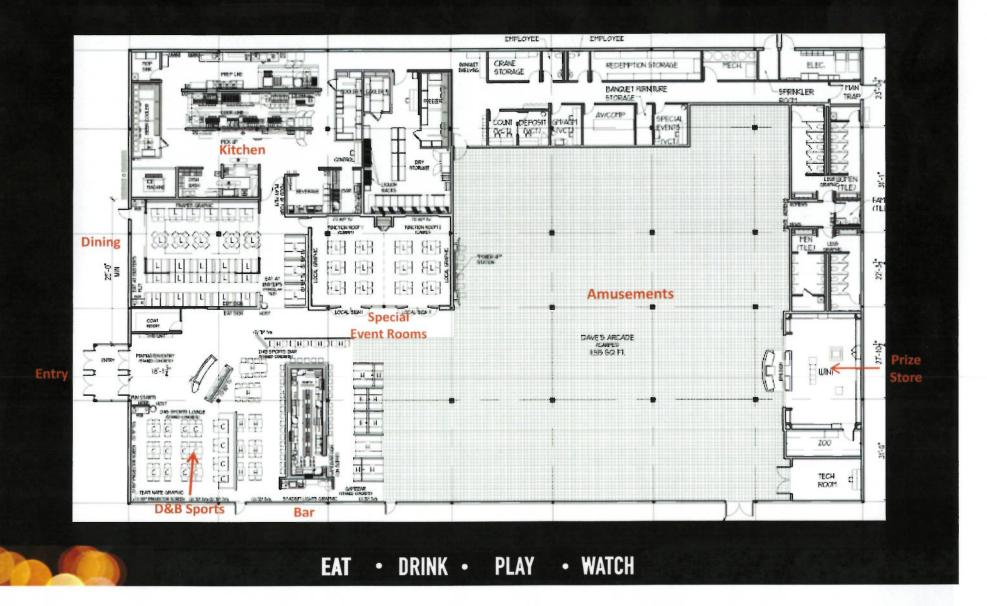

#### I. BACKGROUND

Dave & Buster's applied for the transfer of a Beverage Dispensary liquor license to the Dimond Center Mall. Dave & Buster's was established in 1982 and is headquartered in Dallas, Texas. It operates over 85 large venue, high volume restaurant/entertainment complexes throughout North America and Canada. The proposed facility in Anchorage will offer a full service restaurant with liquor sales and an amusement games/entertainment center. It will be approximately 44,000 square feet and will employ 140 to 160 people. Dave & Buster's will be an exciting and entertaining place for Anchorage families to go to dinner, watch a sporting event, enjoy a craft beer or mixed drink, and play the newest video games. The facility offers a sophisticated food menu and a large game room area with state of the art electronic and interactive games. See Attachment #1-- Premise Diagram

The layout of the facility will allow Dave & Buster's to control access to the game room area and to control and monitor ingress into the arcade area. Dave & Buster's will determine when to designate and de-designate the arcade area and will follow a specific operational protocol when designating the premise for service of alcohol.