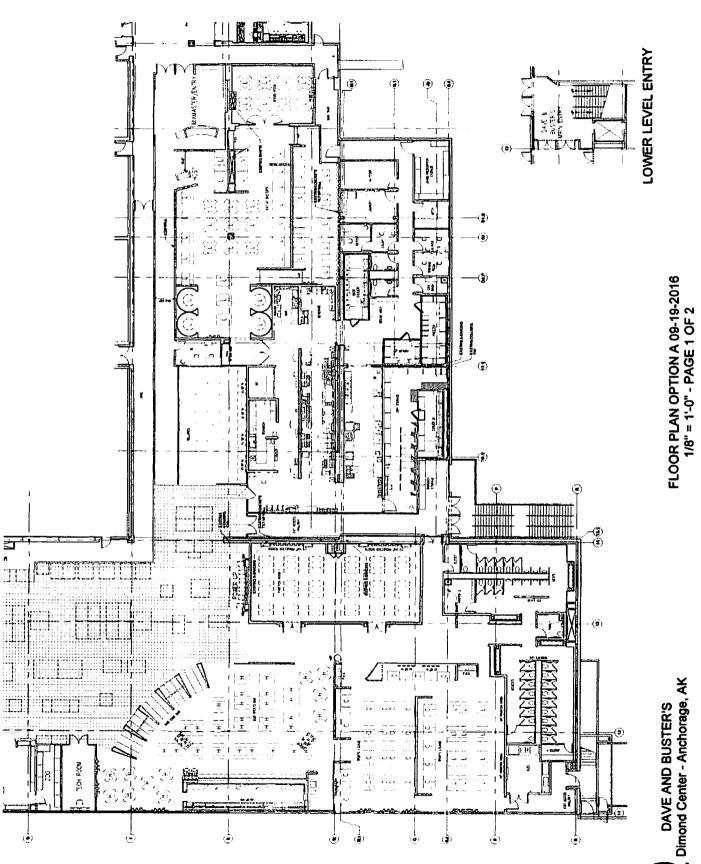

#### I. BACKGROUND

Dave & Buster's applied for the transfer of a Beverage Dispensary liquor license to the Dimond Center Mall. Dave & Buster's was established in 1982 and is headquartered in Dallas, Texas. It operates over 85 large venue, high volume restaurant/entertainment complexes throughout North America and Canada. The proposed facility in Anchorage will offer a full service restaurant with liquor sales and an amusement games/entertainment center. It will be approximately 44,000 square feet and will employ 140 to 160 people. Dave & Buster's will be an exciting and entertaining place for Anchorage families to go to dinner, watch a sporting event, enjoy a craft beer or mixed drink, and play the newest video games. The facility offers a sophisticated food menu and a large game room area with state of the art electronic and interactive games. See Attachment #1-- Premise Diagram

The layout of the facility will allow Dave & Buster's to control access to the game room area and to control and monitor ingress into the arcade area. Dave & Buster's will determine when to designate and de-designate the arcade area and will follow a specific operational protocol when designating the premise for service of alcohol.