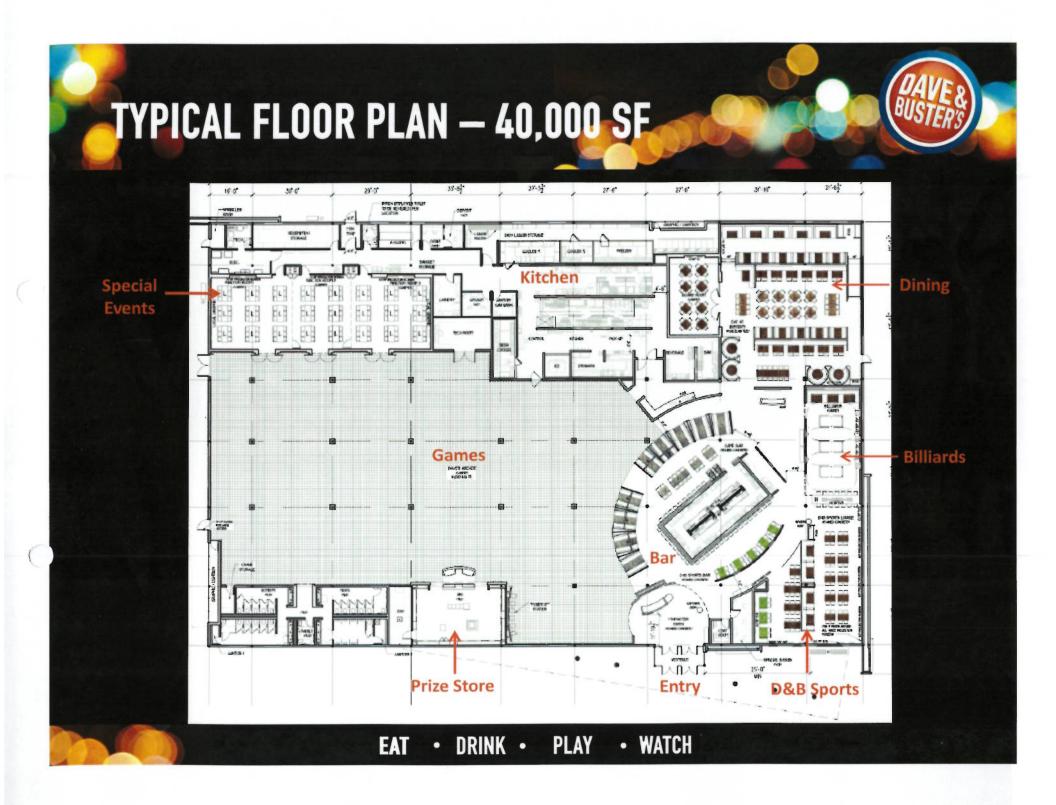

## TYPICAL FLOOR PLAN – 30,000 SF

The layout of the facility will allow Dave & Buster's to control access to the game room area and to control and monitor ingress into the arcade area. Dave & Buster's will determine when to designate and de-designate the arcade area and will follow a specific operational protocol when designating the premise for service of alcohol.