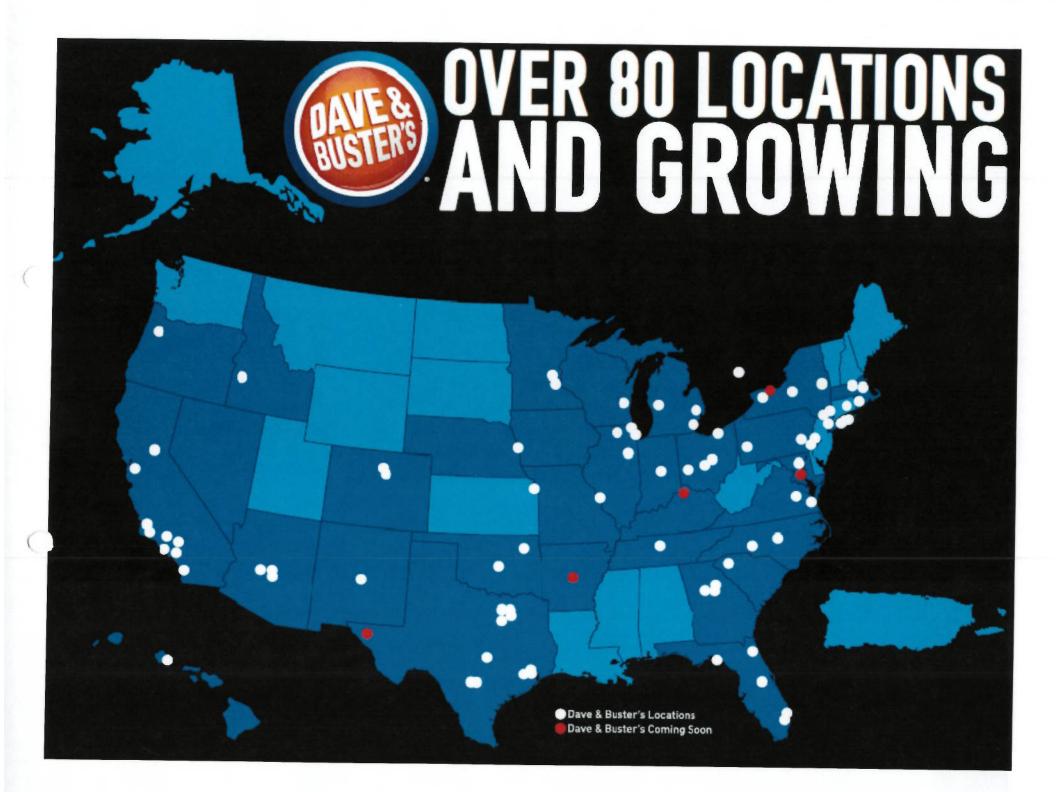

## **COMPANY HIGHLIGHTS**

- Founded in Dallas, TX December 1982
- Public Company "PLAY"
- Leading owner and operator of high volume venues that combine dining and entertainment
- Over 12,000 employees
- 140 160 employees per store

#### I. BACKGROUND

Dave & Buster's applied for the transfer of a Beverage Dispensary liquor license to the Dimond Center Mall. Dave & Buster's was established in 1982 and is headquartered in Dallas, Texas. It operates over 85 large venue, high volume restaurant/entertainment complexes throughout North America and Canada. The proposed facility in Anchorage will offer a full service restaurant with liquor sales and an amusement games/entertainment center. It will be approximately 44,000 square feet and will employ 140 to 160 people. Dave & Buster's will be an exciting and entertaining place for Anchorage families to go to dinner, watch a sporting event, enjoy a craft beer or mixed drink, and play the newest video games. The facility offers a sophisticated food menu and a large game room area with state of the art electronic and interactive games. See Attachment #1-- Premise Diagram