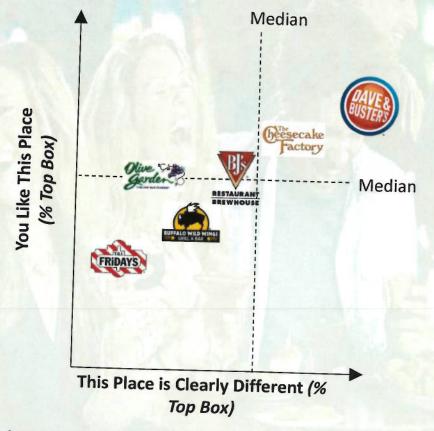

### Appeal and Differentiation

## Competitive Set

- Casual Dining
- Movies

Source: Brand Health Tracker (based on Q3 2011 to Q2 2012)