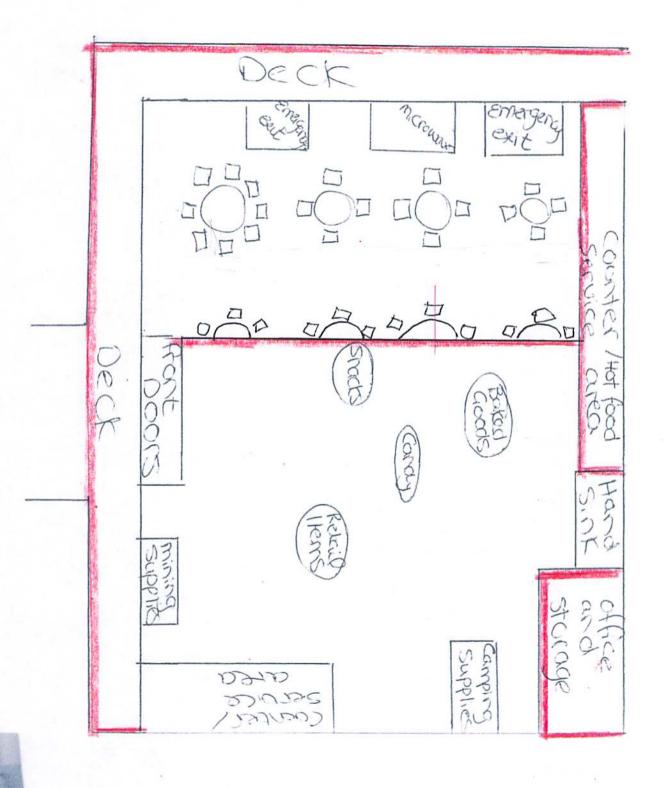

## MEMORANDUM

TO: Robert Klein, Chair and Members of the Board

DATE: November 23, 2016

FROM: Cynthia Franklin Director, ABC Board

RE: Denali River Cabins # 5407

This is a request for reconsideration of a restaurant eating place license in the Denali Borough. At its meeting on July 20, 2016, the board denied the application because the layout and food offerings of the proposed premises did not constitute a bona fide restaurant as required by AS 04.11.100.

The applicant and its attorneys requested an informal conference with the director. The conference was held and the definition of a bona fide restaurant was discussed. The attorneys expressed their intention to revise the business plan and diagram to reflect that the premises would be a bona fide restaurant. The director agreed that the applicant would present the revised plan to the board at this meeting.

The board considered the revised plan on October 26, 2016. The applicant's attorney appeared on his behalf by phone. The board agreed that the revised business plan does not meet the definition of a restaurant or eating place. The attorney requested that the board table the reconsideration of the application until the December 5, 2016 meeting. The board voted to table.