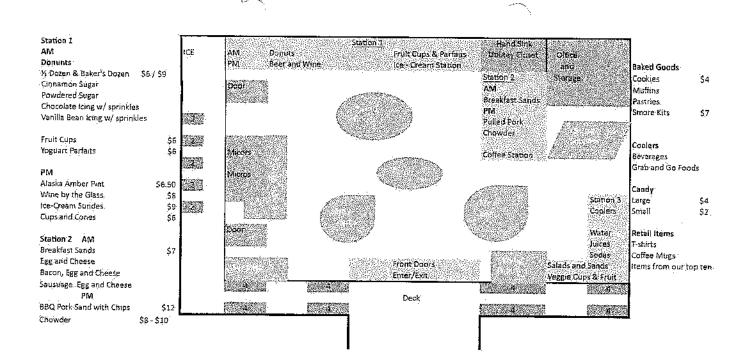

The applicant and its attorneys requested an informal conference with the director. The conference was held and the definition of a bona fide restaurant was discussed. The attorneys expressed their intention to revise the business plan and diagram to reflect that the premises would be a bona fide restaurant. The director agreed that the applicant would present the revised plan to the board at this meeting.

The board considered the revised plan on October 26, 2016. The applicant's attorney appeared on his behalf by phone. The board agreed that the revised business plan does not meet the definition of a restaurant or eating place. The attorney requested that the board table the reconsideration of the application until the December 5, 2016 meeting. The board voted to table.