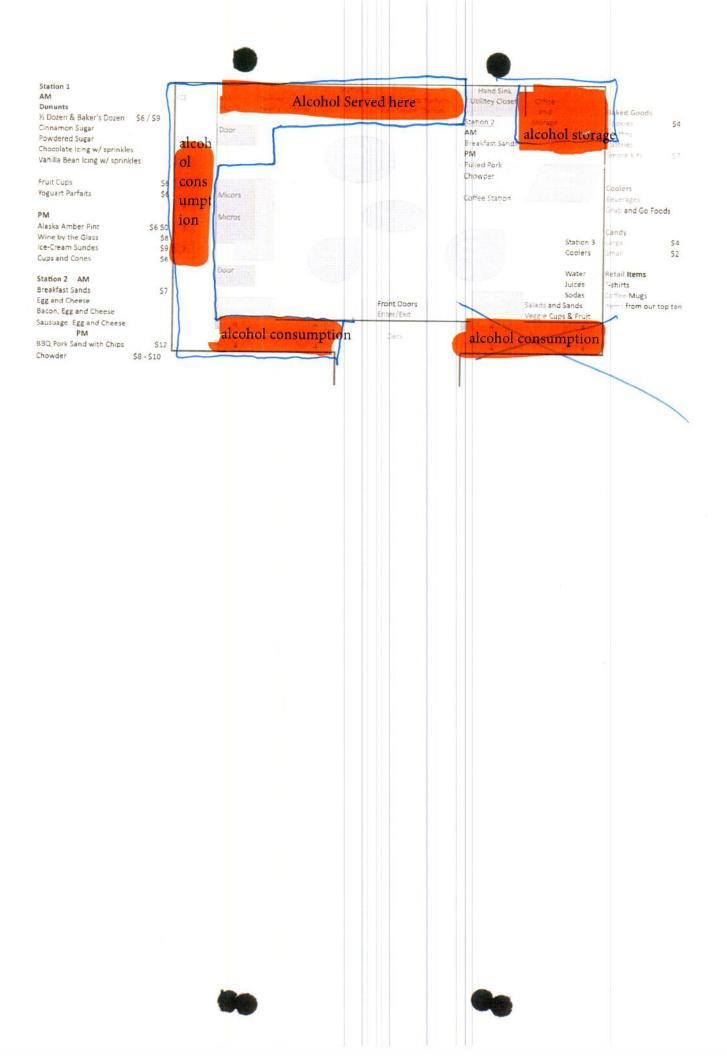

The applicant and its attorneys requested an informal conference with the director. The conference was held and the definition of a bona fide restaurant was discussed. The attorneys expressed their intention to revise the business plan and diagram to reflect that the premises would be a bona fide restaurant. The director agreed that the applicant would present the revised plan to the board at this meeting.

The board considered the revised plan on October 26, 2016. The applicant's attorney appeared on his behalf by phone. The board agreed that the revised business plan does not meet the definition of a restaurant or eating place. The attorney requested that the board table the reconsideration of the application until the December 5, 2016 meeting. The board voted to table.