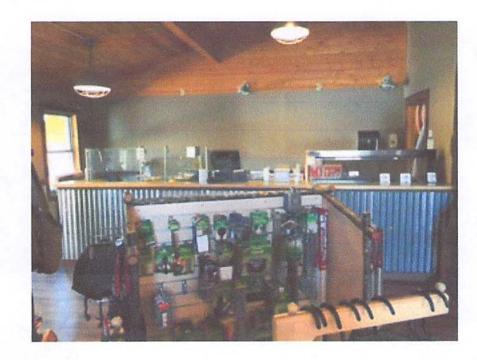

## MEMORANDUM

TO: Robert Klein, Chair and Members of the Board

DATE: November 23, 2016

FROM: Cynthia Franklin Director, ABC Board

RE: Denali River Cabins # 5407

This is a request for reconsideration of a restaurant eating place license in the Denali Borough. At its meeting on July 20, 2016, the board denied the application because the layout and food offerings of the proposed premises did not constitute a bona fide restaurant as required by AS 04.11.100.

The applicant and its attorneys requested an informal conference with the director. The conference was held and the definition of a bona fide restaurant was discussed. The attorneys expressed their intention to revise the business plan and diagram to reflect that the premises would be a bona fide restaurant. The director agreed that the applicant would present the revised plan to the board at this meeting.

The board considered the revised plan on October 26, 2016. The applicant's attorney appeared on his behalf by phone. The board agreed that the revised business plan does not meet the definition of a restaurant or eating place. The attorney requested that the board table the reconsideration of the application until the December 5, 2016 meeting. The board voted to table.