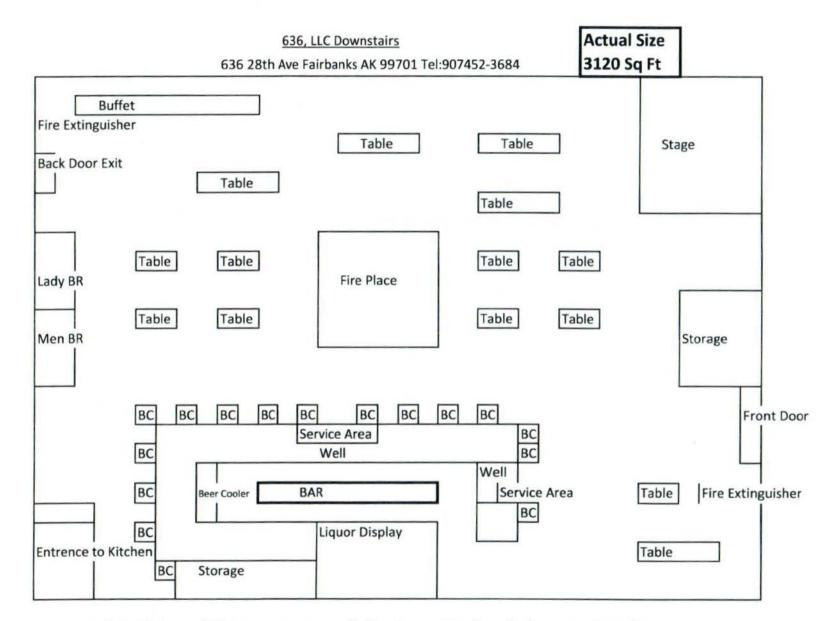

|           |
| Rev. 03172014 Date                                                                                                                                                                                                                                                                                                                    |           |
|                                                                                                                                                                                                                                                                                                                                       |           |



16 Bar Chairs, and Tables are set up as needed for the amount of people the reservation is for.

Fairbanks Fire Department Occupant Load is: 147 persons

Per Internation Fire Code Section 1003.2.2.5

# 636 LLC dba 28 Below

## **Buffet Options**

### SPINACH AND ARTICHOKE DIP

Fresh Spinach & Artichokes in our Cheesy, Creamy Sauce Paired with our House made Pita Chips

#### **BLACKEND SEARED AHI**

Fresh Ahi Tuna, atop a Bed of Asian Slaw with Wasabi & Pickled Ginger

#### JUMBO SHRIMP COCKTAIL

Prawns, Chilled and Served with our Homemade Cocktail Sauce

#### **CRAB STUFFED MUSHROOMS**

Tender Flakes of Crab in our Homemade Cream Cheese Recipe, Topped with Cheddar Cheese

#### **BACON WRAPPED FILET MIGNON SKEWERS**

Juicy Filet Mignon Medallions, Wrapped in Bacon, Skewered & served with