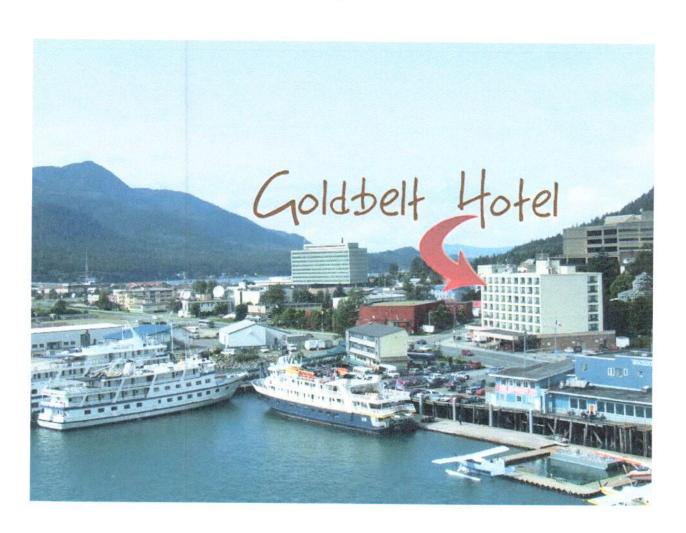

## LETTER OF RECOMMENDATION FOR TOURISM LICENSE

The Goldbelt Hotel is a seven-story, 104-room facility, located downtown across from the Seadrome Marina, near cruise ship docks, adjacent to Centennial Hall Convention Center and a short walk to the capitol building, state legislature, government offices, and museums. Juneau's historic shopping district and a wide choice of restaurants are also only minutes away.