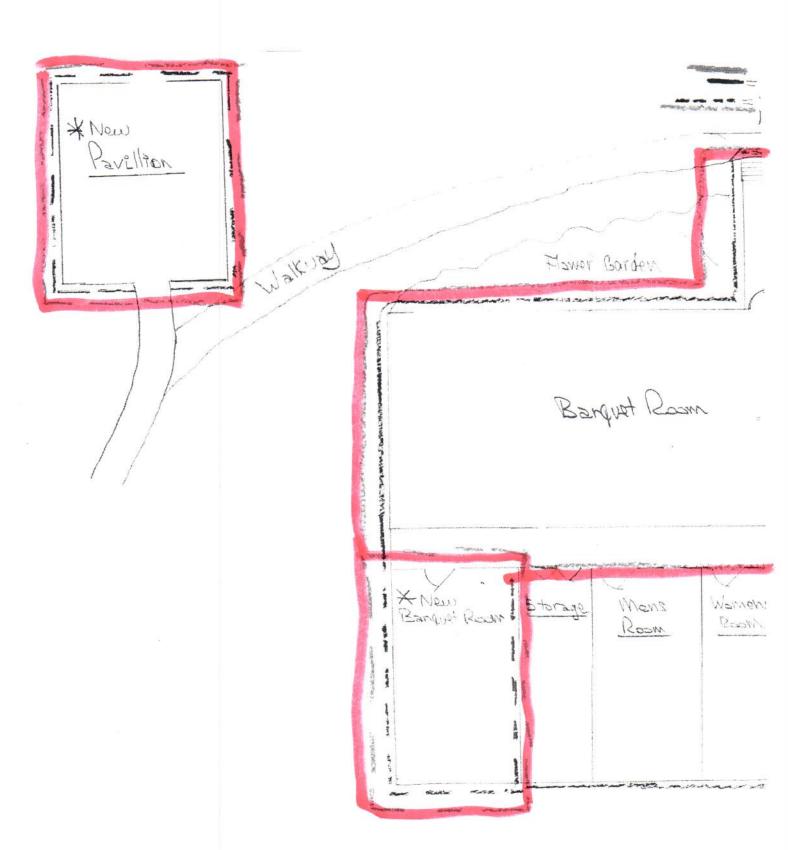

| SECTION A - LICENSE INFORM                                                                                                                                                                                                          | MATION                                                                            |           |                                                                                            |                                              | FEES 13732                                                                      |
|-------------------------------------------------------------------------------------------------------------------------------------------------------------------------------------------------------------------------------------|-----------------------------------------------------------------------------------|-----------|--------------------------------------------------------------------------------------------|----------------------------------------------|---------------------------------------------------------------------------------|
| 2015/2016                                                                                                                                                                                                                           | License Type:<br>BD Tourism                                                       |           |                                                                                            | Statute Reference<br>Sec. 04.11400D          | Filing Fee: \$100.00  Rest. Desig. Permit                                       |
| License #: 3823 Local Governing Body: (City, Borough of Kenai Peninsula Borough  Name of Applicant (Corp/LLC/LP/LLP/                                                                                                                |                                                                                   | Communi   | ty Council Name(s) & Mailing                                                               | Address:                                     | Fee: (\$50.00) \$50.00  Fingerprint: \$ (\$49.75 per person)                    |
| CIRI Alaska Tourism Corporation                                                                                                                                                                                                     | nuvidua/Partitership).                                                            |           | siness As (Business Name):<br>tion Roadhouse                                               |                                              | Business Telephone Number:<br>907-224-7116<br>Fax Number:                       |
| Mailing Address: PO Box 93330 City, State, Zip: Anchorage, AK 99509-                                                                                                                                                                | Street Address or Location of Pre<br>31772 Herman Leirer Road<br>Seward, AK 99664 |           | rman Leirer Road                                                                           |                                              | Email Address:                                                                  |
| Is any shareholder related to the current of "yes" please state the relationship                                                                                                                                                    | owner? DYes X No                                                                  |           |                                                                                            |                                              |                                                                                 |
| SECTION B - TRANSFER INFO                                                                                                                                                                                                           | RMATION                                                                           |           |                                                                                            |                                              |                                                                                 |
| X Regular Transfer  Transfer with security interest: Any in                                                                                                                                                                         |                                                                                   | C         | ame and Mailing Address of C<br>IRI Alaska Tourism Corpor<br>525 C St., Ste. 500 Anchorage | ation                                        |                                                                                 |
| 04.11.670 for purposes of applying AS 04.11.360(4)(b) in a later involuntary transfer, must be filed with this Application. Real or person property conveyed with this transfer must be described. Provide securinterest documents. |                                                                                   |           |                                                                                            |                                              |                                                                                 |
| ☐ Involuntary Transfer. Attach documer<br>AS 04.11.670.                                                                                                                                                                             | ents which evidence default under                                                 |           | 31772 Herman Leirer Road<br>Seward, AK 99664                                               |                                              |                                                                                 |
| SECTION C - PREMISES TO BE                                                                                                                                                                                                          | LICENSED                                                                          |           |                                                                                            |                                              |                                                                                 |
| Distance to closest school grounds:  1 mile                                                                                                                                                                                         | Distance measured und X AS 04.11.410  □ Local ordinance No.                       | OR        | incorporated city, be X Premises is LESS the                                               | orough, or unified m<br>an 50 miles from the | om the boundaries of an<br>nunicipality.<br>boundaries of an incorporated city, |
| Distance to closest church:  I mile                                                                                                                                                                                                 | Distance measured und X AS 04.11.410  Local ordinance No.                         | er:<br>OR | Not applicable                                                                             |                                              | ed for new & proposed buildings)                                                |
| Premises to be licensed is: N/A  □ Proposed building  X Existing facility  □ New building                                                                                                                                           |                                                                                   |           | X Diagram of premises                                                                      |                                              | eu 101 new & proposed buildings)                                                |