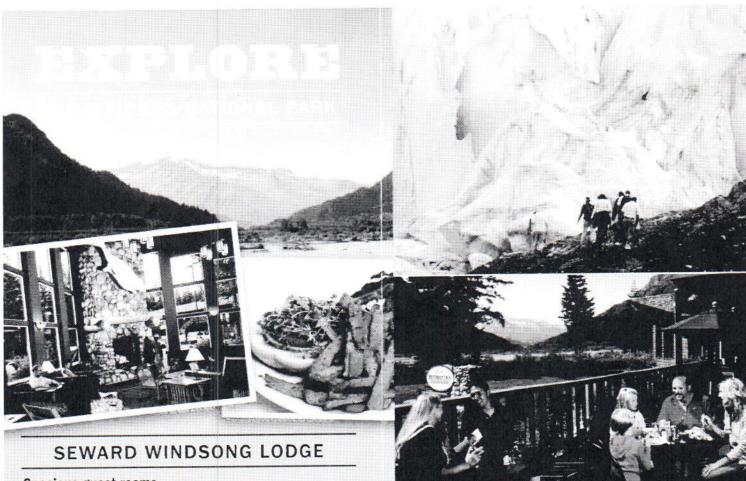

### Resurrection Roadhouse/Windsong Lodge Tourism Statement

Resurrection Roadhouse is a restaurant within Windsong Lodge, which currently has a beverage dispensary tourism liquor license. The lodge has 180 guest rooms.

### Spacious guest rooms

Each well-appointed guest room is designed for your comfort. Upgrade your stay with a deluxe balcony room or Jacuzzi suite.

### Dining - fresh catch, scenic wonder

With the stunning Resurrection River valley as your backdrop, enjoy fresh Alaska seafood, steaks, salads, burgers or specialty

pizzas. Lounge on our outdoor deck on an endless summer day under the beauty of the midnight sun. Enjoy refreshing Alaska Micro Brews on tap, a fine selection of wines and specialty cocktails. Breakfast, box lunches and full-service catering also available.

### **Seward Windsong Lodge**

The lodge is nestled in a tranquil glacier river valley. Minutes from the thriving bustle of Seward and the untamed nature of Kenai Fjords National Park, this secluded retreat sits between glacier-carved mountains and spruce forests.

### glaciers, wildlife and local plants on a Explore Exit Glacier, the only glacier in Kenai Fjords National Park accessible two times daily. Learn about Alaska's provides a guided tour to Exit Glacier GUIDED EXIT GLACIER TOURS by road. Seward Windsong Lodge fully narrated walking tour.

## SEWARD WINDSONG LODGE

- Resurrection Roadhouse Restaurant, featuring fresh Alaska cuisine
- Minutes from Exit Glacier
- Spectacular wilderness location
- Free shuttle to downtown Seward

A CIRI ALASKA TOURISM COMPANY