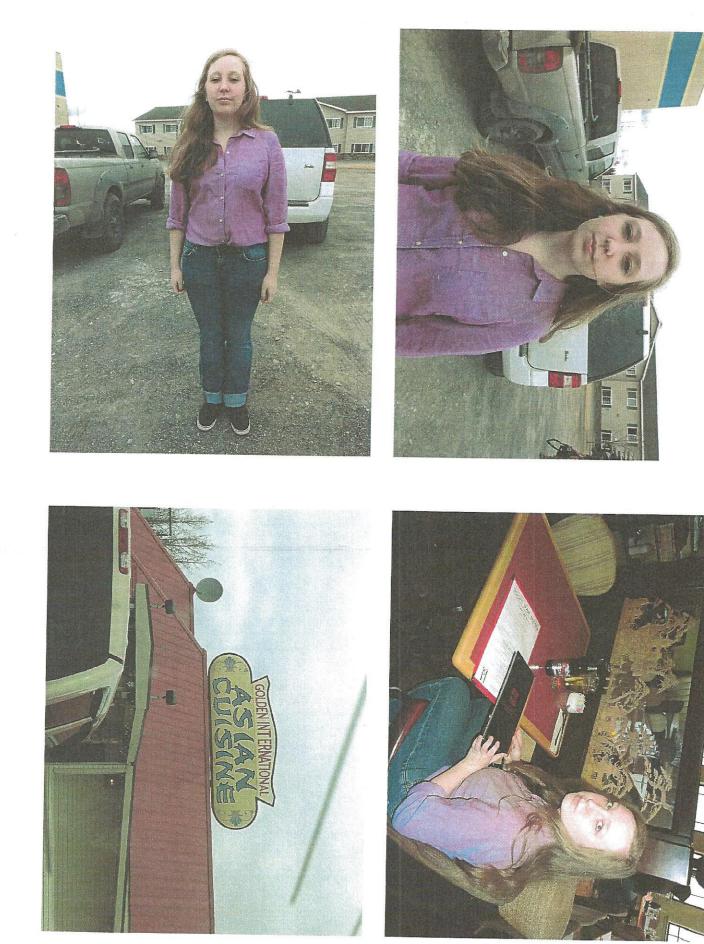

# MAY, MARY KATHRYN

| Classification | Arrested; Charged; Interv      | view           |                      |            |       |
|----------------|--------------------------------|----------------|----------------------|------------|-------|
| SID:           | AK7822685                      | DL:            | 7530598 AK           |            |       |
| Gender:        | Female                         | DOB:           | 12/22/1985           |            |       |
| Height:        | 5'4"                           | Weight:        | 150lb                | Build:     |       |
| Race:          | White                          | Hair Color:    | Brown                | Eye Color: | Green |
| Address:       | 398 STARLITE LANE, SOLI<br>USA | DOTNA, Kenai I | Peninsula Borough AK |            |       |
| E-mail:        |                                |                |                      |            |       |
| Telephone:     | (Cellular phone) (907) 59      | 8-7710         |                      |            |       |

#### **OFFICER ACTION:**

At about 1256 hours, Investigator Hamilton and I entered Golden International. Inv Hamilton took a photo of UB sitting at a table with an open bottle of Coors Light in front of her. UB visually identified the server as a female that was standing directly behind us asking if we needed a bigger table. The server was then identified by her AK OL as Mary Kathryn May.