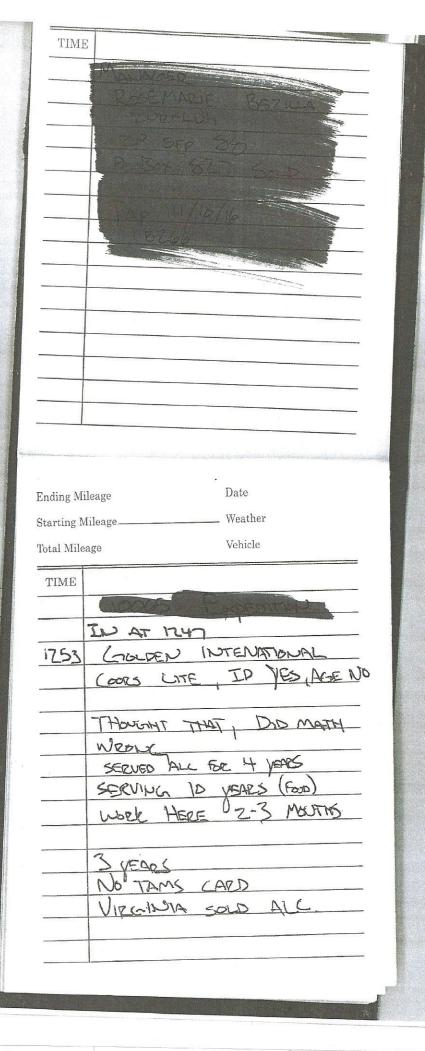

#### **OBSERVATION:**

On 04/27/14 at about 1247 hours, Underage Buyer 14-002; age 18, herein referred to as UB, entered Golden International. At about 1253 hours, UB sent a text message essentially relaying that she was furnished a Coors Light beer, her ID was checked, her age was not asked and she had not yet paid. The ID shown was a valid military dependent card which has the date of birth on the back of the card in the upper left corner. It reads, "1995OCT01".

#### INTERVIEW: M. K. May

Conducted in a non-custodial manner. May stated that she remembered UB's ID but was not familiar with military IDs. She looked on the back of the ID and saw a very small date printed on the bottom center of the card that read something to the effect of 93oct. May then realized the small date she was looking at was not the date of birth, which is clearly printed and identifiable on the upper left hand corner on the back of the card. May also realized that even if she was looking at the 93oct print that UB would still not have been 21. May ultimately stated that she got the math wrong. May did not have proof of attending alcohol server training. She showed me a food worker's training card and said that she assumed that was an alcohol server training card as well. May indicated that her manager Yihui (Sharon) Hu hired her about 3 months ago and asked her if she had completed alcohol server training was the same thing. May stated that Sharon never confirmed what training she had actually completed. May stated she had served alcohol in Virginia for 4 years prior to moving to Alaska 3 years ago and they did not require an alcohol server education course.