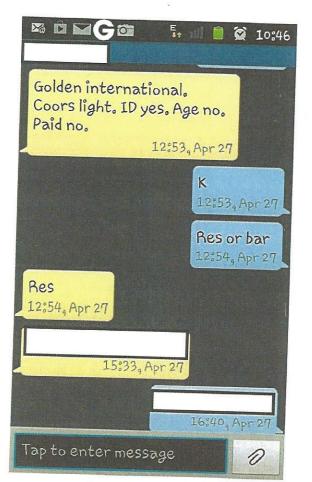

#### **OBSERVATION:**

On 04/27/14 at about 1247 hours, Underage Buyer 14-002; age 18, herein referred to as UB, entered Golden International. At about 1253 hours, UB sent a text message essentially relaying that she was furnished a Coors Light beer, her ID was checked, her age was not asked and she had not yet paid. The ID shown was a valid military dependent card which has the date of birth on the back of the card in the upper left corner. It reads, "1995OCT01".