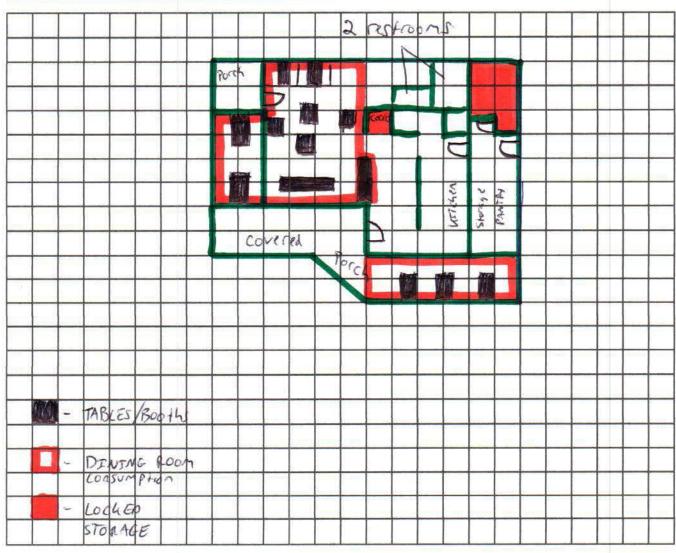

#### **Licensed Premises Diagram**

| <b>INSTRUCTIONS:</b> show all entrances and exits |                           |                         | counters, bars, coolers, stages, etc. |  |
|---------------------------------------------------|---------------------------|-------------------------|---------------------------------------|--|
| DBA: PTCOT/194                                    | †                         |                         |                                       |  |
| PREMISES LOCATION:                                | 3/Tower                   | RD.                     |                                       |  |
| Indicate scale by x after app                     | ropriate statement or sho | w length and width of p | premises.                             |  |
| SCALE A:                                          | $\chi$ 1 SQ. = 4 FT.      | SCALE B:                | 1 SQ. = 1 FT.                         |  |
| Length and width of premise                       | es in feet:48 × 40        | ) (                     |                                       |  |

Outline the area to be designated for sale, service, storage, and consumption of alcoholic beverages in red.

#### DO NOT USE BLUE INK OR PENCIL ON THIS DIAGRAM.

P.o. box 1434 Haines, AK 805.459.9593 630.291.6528

Eric@shtumpa.com

CambriaMarie333@gmail.com