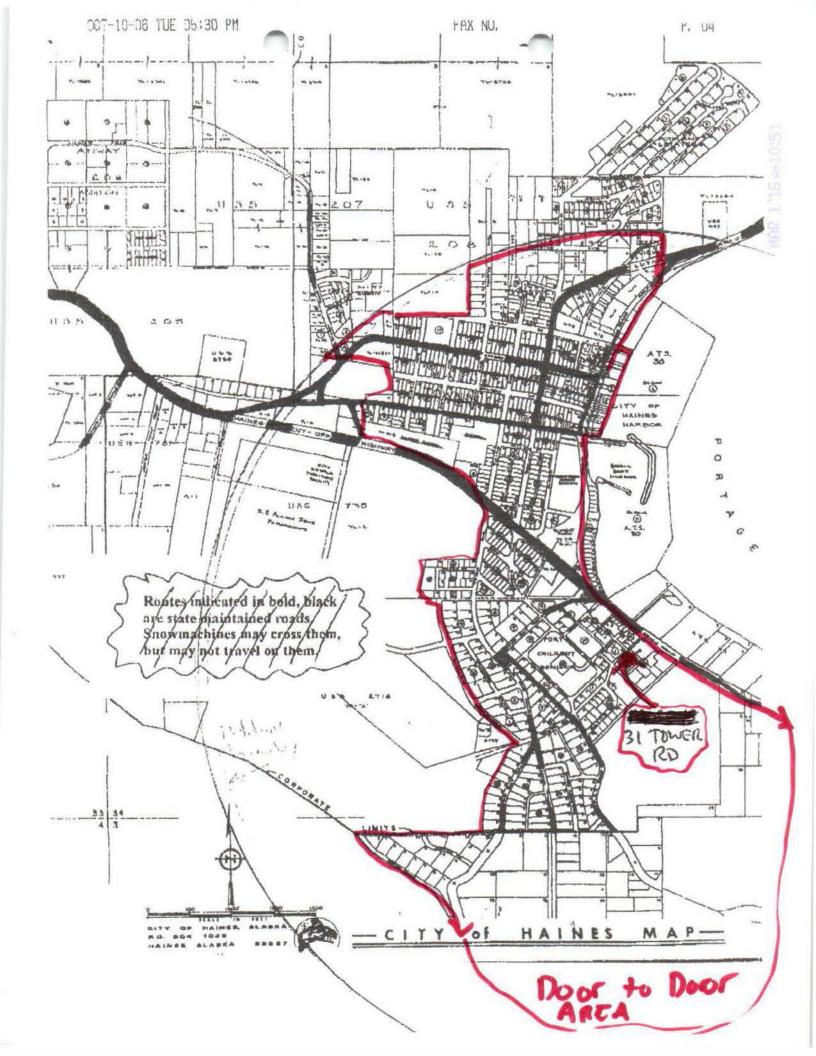

#### CERTIFICATION OF POPULATION

The following information must accompany all applications requiring petitions:

- 1. a U.S.G.S. map showing the population within
  - a. the one (1) mile radius with the proposed premises as center (required within a municipality or organized borough for "public convenience")
  - b. the five (5) mile radius with the proposed premises as center (required outside an organized municipality)
- 2. graphic designation on map showing general area where petition signatures were obtained.
- 3. a narrative and mathematical computation of how population totals were determined.
- 4. a narrative of how signatures were obtained (door to door solicitation; premises solicitation; etc.)