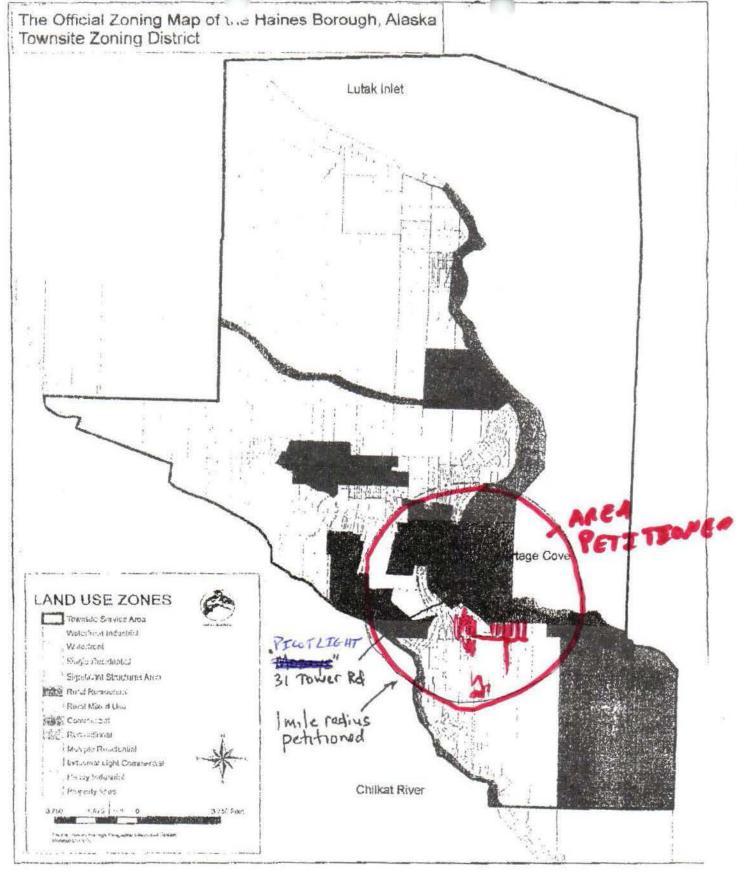

### **Population Determination**

The Haines Borough did not have adequate information regarding population with in 1 mile of our establishment. We contacted the ABC office in Anchorage and spoke with Jane Sawyer. She pointed us in the direction of the MCDC demographic profile (attached copy). According to the report, the total population with in the radius is 842 people. We got this number by adding the under 18 demographic (206) and the over 18 demographic (636) together to give 842. The number of people 21 or over in the radius is 614 people(72.9% of total population). In order to reach over 50% of those people we needed at least 308 signatures. We got over 330.

### 1-mile radius of ( -135.438708 , 59.227911 ) (within Alaska)

#### CERTIFICATION OF POPULATION

The following information must accompany all applications requiring petitions:

- 1. a U.S.G.S. map showing the population within
  - a. the one (1) mile radius with the proposed premises as center (required within a municipality or organized borough for "public convenience")
  - b. the five (5) mile radius with the proposed premises as center (required outside an organized municipality)
- 2. graphic designation on map showing general area where petition signatures were obtained.
- 3. a narrative and mathematical computation of how population totals were determined.
- 4. a narrative of how signatures were obtained (door to door solicitation; premises solicitation; etc.)