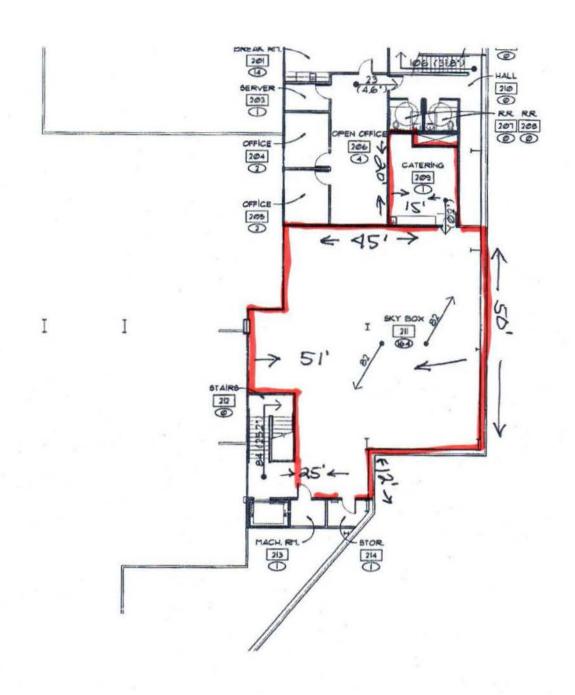

The Pitt Stop Food Court located on the main floor is designed for public and family use and will feature non-alcoholic products. There will be no alcohol served on the main (first) floor of the building. We have created a separate area (The Sky Box) located on the second floor Mezzanine level overlooking the race track. Beer & wine will be confined and consumed in this area only. Signage in the Sky Box will clearly state service to patron's 21 years or older.